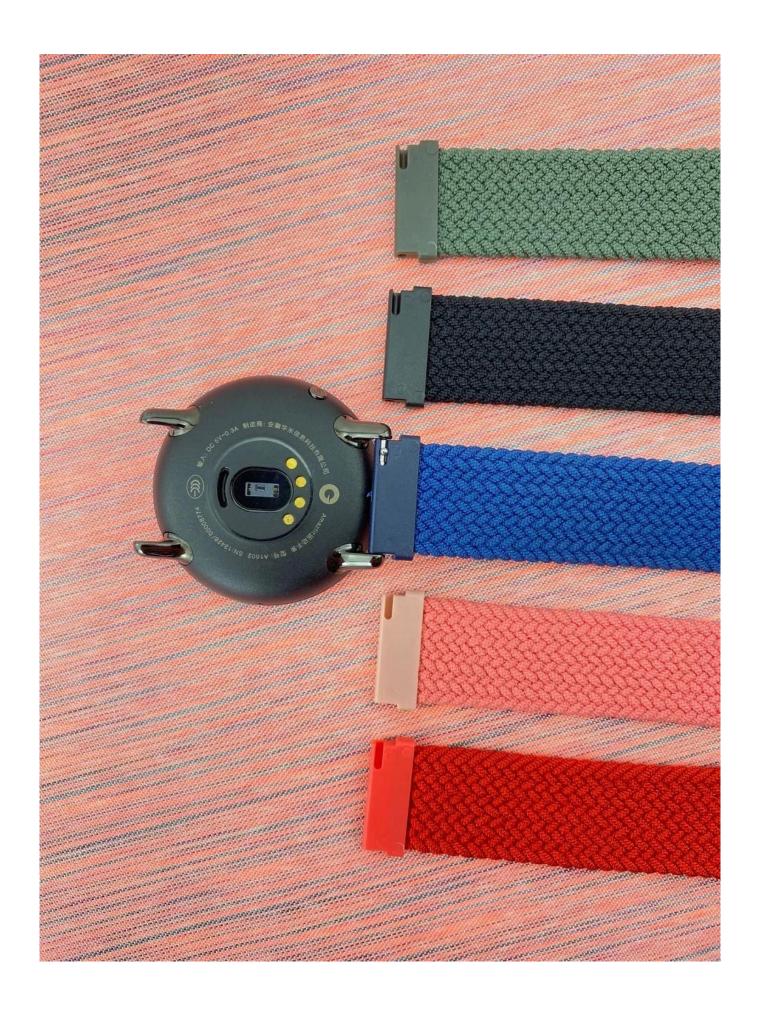

## **Product Design:**

Compatible Model □Compatible with most smart and traditional watch that uses
 20mm/22mm lug width.

• Item : CBWT02

• Material : Recycled Yarn

• 6Colors: Black, Blue, Red, Pink, Dark Green, Charcoal