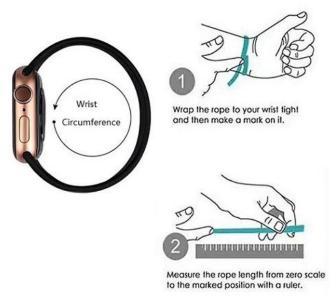

Band Size

||XS||125mm Fit Wrist||135~145 mm ||S||135mm Fit Wrist||145~155 mm ||M||145mm Fit Wrist||155~165 mm ||L||155mm Fit Wrist||165~185 mm ||XL||165mm Fit Wrist||185~200mm

- Design: Elastic Bracelet Woven Braided Solo Loop Strap
- Made of premium quality recycled material by knitting craftsmanship to prevent the thread loosing, ensure a comfortable and breathable feeling

Band Size

Tight small size XS Product length: 125mm

Fit Wrists 135-145mm

Small size S Product length: 135mm

Fit Wrists 155-155mm

Medium size M Product length: 145mm

Fit Wrists 155-165mm

Large size L Product length: 155mm

Fit Wrists 165-185mm

Increase the size XL Product length: 165mm

Fit Wrists 185-200mm