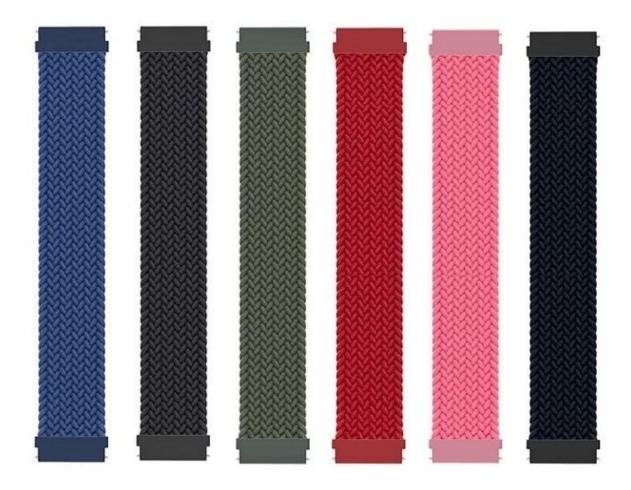

## **Product Design:**

Compatible Model □Compatible with most smart and traditional watch that uses
 20mm/22mm lug width.

• Item : CBWT02

• Material : Recycled Yarn

• 6Colors: Black, Blue, Red, Pink, Dark Green, Charcoal