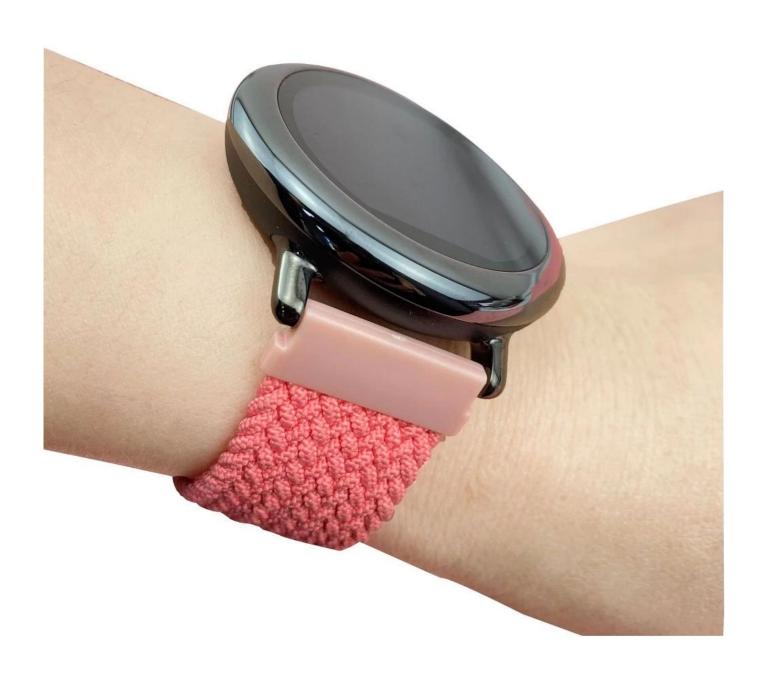

## 20mm 22mm Elastic Bracelet Woven Braided Solo Loop Strap Watch Bands

## **Product Design:**

Compatible Model □Compatible with most smart and traditional watch that uses
 20mm/22mm lug width.

• Item : CBWT02

• Material : Recycled Yarn

• 6Colors: Black, Blue, Red, Pink, Dark Green, Charcoal

Band Size

||XS||125mm Fit Wrist||135~145 mm ||S||135mm Fit Wrist||145~155 mm ||M||145mm Fit Wrist||155~165 mm ||L||155mm Fit Wrist||165~185 mm ||XL||165mm Fit Wrist||185~200mm

- Design: Elastic Bracelet Woven Braided Solo Loop Strap
- Made of premium quality recycled material by knitting craftsmanship to prevent the thread loosing, ensure a comfortable and breathable feeling