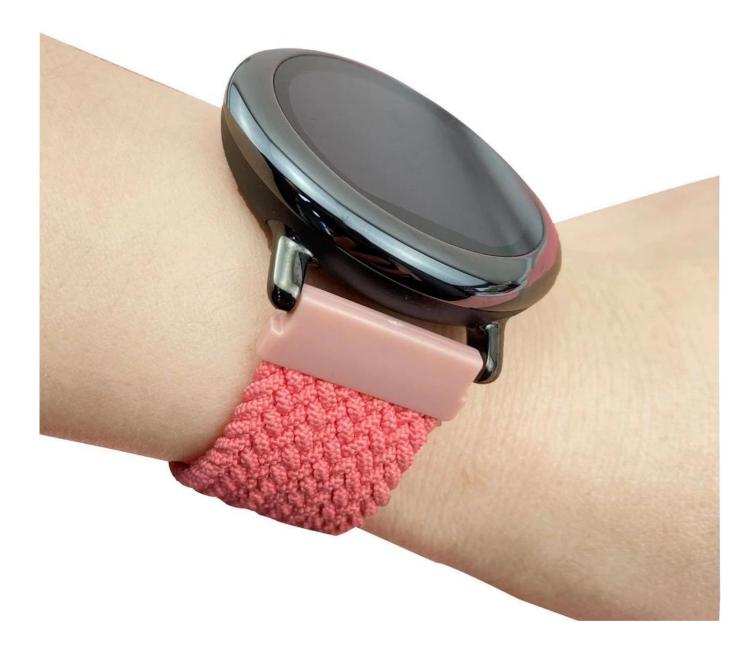

[]XS[]125mm Fit Wrist[]135~145 mm

[]S[]135mm Fit Wrist[]145~155 mm

[]M[]145mm Fit Wrist[]155~165 mm

[L]155mm Fit Wrist]165~185 mm

□XL□165mm Fit Wrist□185~200mm

• Design: Elastic Bracelet Woven Braided Solo Loop Strap

ullet Made of premium quality recycled material by knitting craftsmanship to prevent the thread

loosing, ensure a comfortable and breathable feeling

Wrap the rope to your wrist light and then make a mark on it.