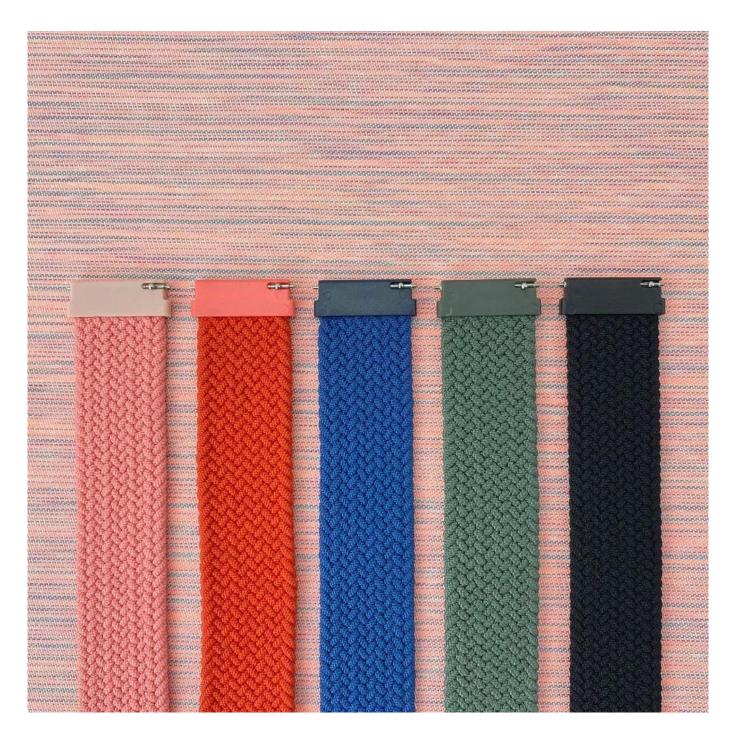

## Product Design :

• Compatible Model []Compatible with most smart and traditional watch that uses 20mm/22mm lug width.

- Item : CBWT02
- Material : Recycled Yarn
- 6Colors : Black,Blue,Red,Pink,Dark Green,Charcoal
- Band Size