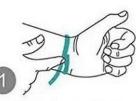

ullet Made of premium quality recycled material by knitting craftsmanship to prevent the thread

loosing, ensure a comfortable and breathable feeling

Wrap the rope to your wrist light and then make a mark on it.