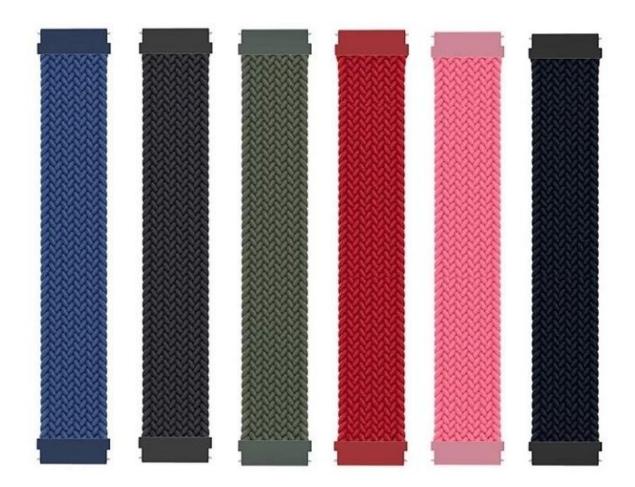

## Product Design :

• Compatible Model []Compatible with most smart and traditional watch that uses 20mm/22mm lug width.

- Item : CBWT02
- Material : Recycled Yarn
- 6Colors : Black,Blue,Red,Pink,Dark Green,Charcoal
- Band Size

[]XS[]125mm Fit Wrist[]135~145 mm

[]S[]135mm Fit Wrist[]145~155 mm

[]M[]145mm Fit Wrist[]155~165 mm

[L]155mm Fit Wrist]165~185 mm

□XL□165mm Fit Wrist□185~200mm

• Design: Elastic Bracelet Woven Braided Solo Loop Strap