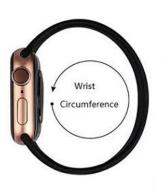

[]XS[]125mm Fit Wrist[]135~145 mm

[]S[]135mm Fit Wrist[]145~155 mm

[]M[]145mm Fit Wrist[]155~165 mm

[L]155mm Fit Wrist]165~185 mm

□XL□165mm Fit Wrist□185~200mm

• Design: Elastic Bracelet Woven Braided Solo Loop Strap