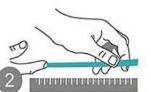

## 20mm 22mm Elastic Bracelet Woven Braided Solo Loop Strap Watch Bands

## Product Design :

• Compatible Model []Compatible with most smart and traditional watch that uses 20mm/22mm lug width.

- Item : CBWT02
- Material : Recycled Yarn
- 6Colors : Black,Blue,Red,Pink,Dark Green,Charcoal
- Band Size

[]XS[]125mm Fit Wrist[]135~145 mm

[]S[]135mm Fit Wrist[]145~155 mm

[]M[]145mm Fit Wrist[]155~165 mm

[L]155mm Fit Wrist]165~185 mm

□XL□165mm Fit Wrist□185~200mm

• Design: Elastic Bracelet Woven Braided Solo Loop Strap

ullet Made of premium quality recycled material by knitting craftsmanship to prevent the thread

loosing, ensure a comfortable and breathable feeling







Wrap the rope to your wrist light and then make a mark on it.



Measure the rope length from zero scale to the marked position with a ruler.