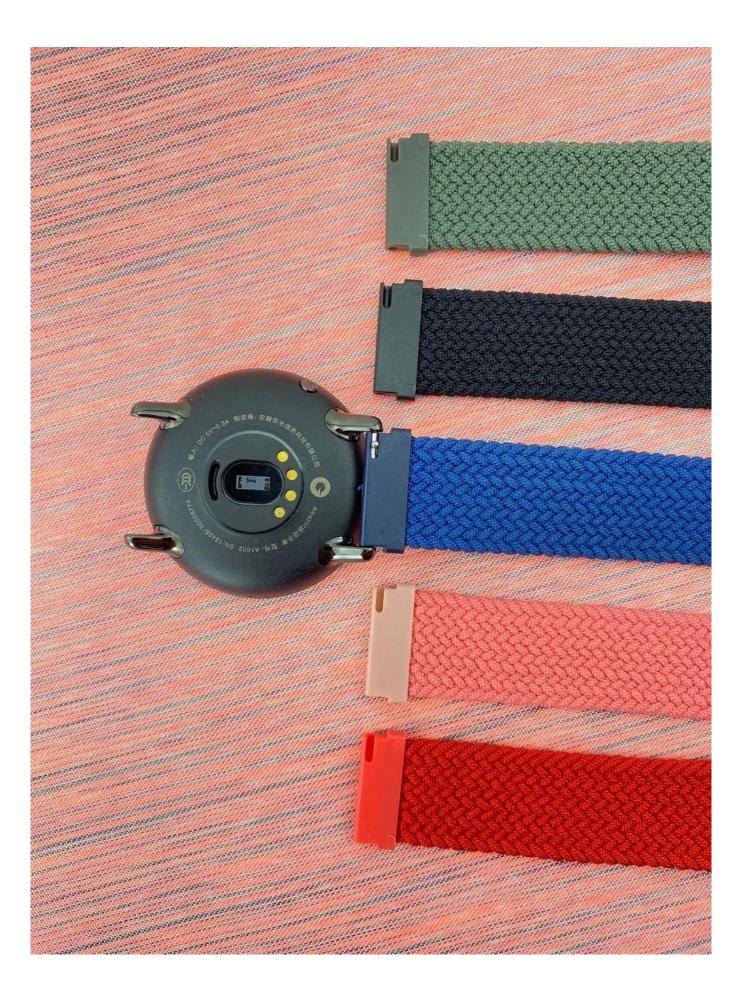

## Product Design :

• Compatible Model []Compatible with most smart and traditional watch that uses 20mm/22mm lug width.

- Item : CBWT02
- Material : Recycled Yarn
- 6Colors : Black,Blue,Red,Pink,Dark Green,Charcoal
- Band Size