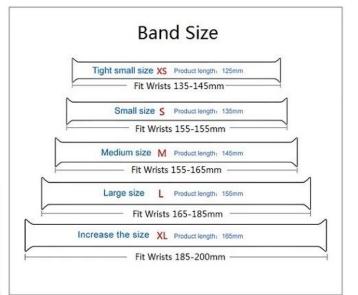

## Product Design :

• Compatible Model []Compatible with most smart and traditional watch that uses 20mm/22mm lug width.

- Item : CBWT02
- Material : Recycled Yarn
- 6Colors : Black,Blue,Red,Pink,Dark Green,Charcoal
- Band Size

[]XS[]125mm Fit Wrist[]135~145 mm

[]S[]135mm Fit Wrist[]145~155 mm

[]M[]145mm Fit Wrist[]155~165 mm

[L]155mm Fit Wrist]165~185 mm

□XL□165mm Fit Wrist□185~200mm

• Design: Elastic Bracelet Woven Braided Solo Loop Strap