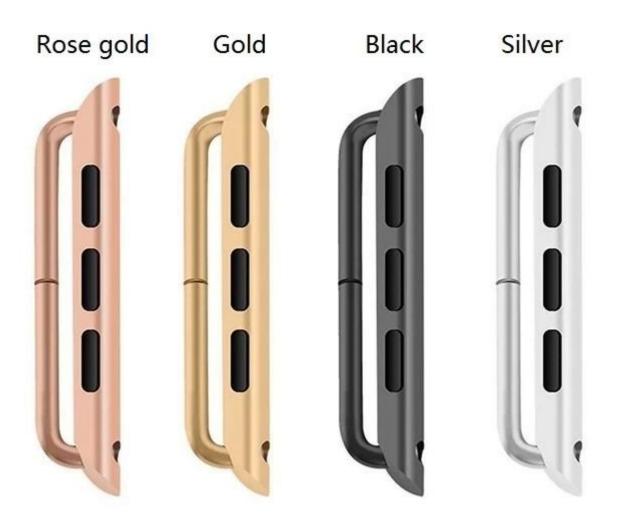

## **Product Design:**

● Compatible Model 

Apple Watch 38mm 40mm 42mm 44mm

• Item : CBJS-01

Material : Stainless Steel

Colors: Silver, Black, Gold, Rose Gold

• Item : <u>Watch Stainless Steel Connector</u> Adapter