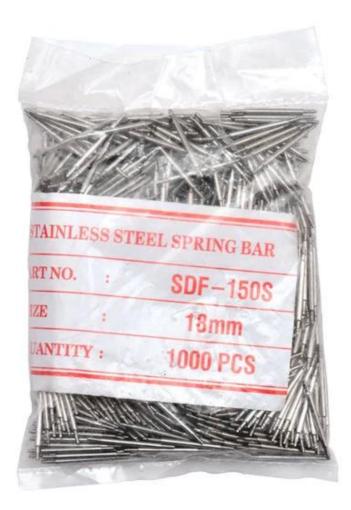

## Product Design :

- Item :CBSB-02
- Material : Stainless Steel
- Colors : Silver
- Item : Stainless Steel Watch Lug Spring Bars
- Diameter : 1.5mm
- Fit Watch Lug Width:

12mm/16mm/18mm/19mm/20mm/21mm/22mm/24mm/26mm/28mm

• Package : 1000units/bag

• Compatible :For Apple Watch, For Samsung Watch, For Huawei Watch, For Casio G Shock, For Invicta, For Seiko, For Citizen, For Bulova, For Tissot, For Swiss army, For Fossil and hundreds of more brand.