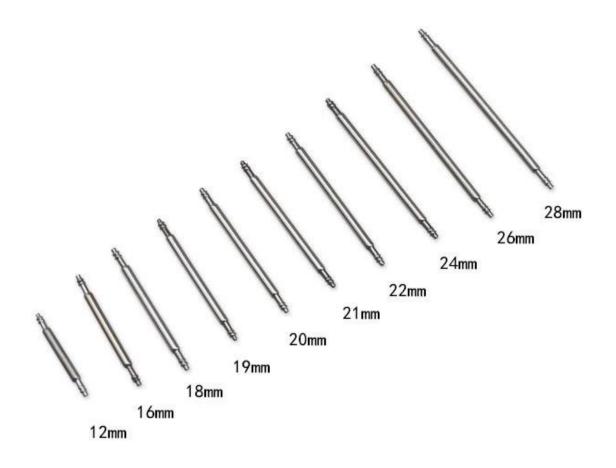

## Product Design :

- Item :CBSB-02
- Material : Stainless Steel
- Colors : Silver
- Item : Stainless Steel Watch Lug Spring Bars
- Diameter : 1.5mm
- Fit Watch Lug Width:

12mm/16mm/18mm/19mm/20mm/21mm/22mm/24mm/26mm/28mm

## Size Measurement

1.5mmdiameter

Length Optional: 12mm/16mm/18mm/19mm/20mm/ 21mm/22mm/24mm/26mm/28mm