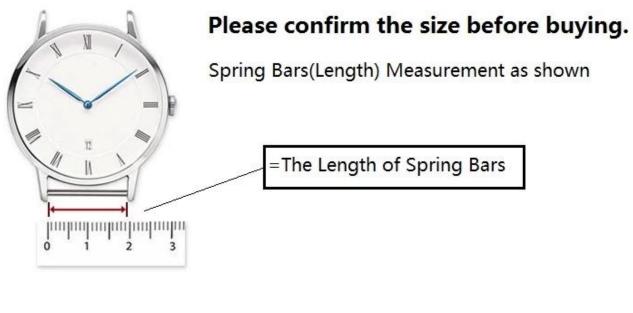

## Size Measurement

1.5mmdiameter

Length Optional: 12mm/16mm/18mm/19mm/20mm/ 21mm/22mm/24mm/26mm/28mm