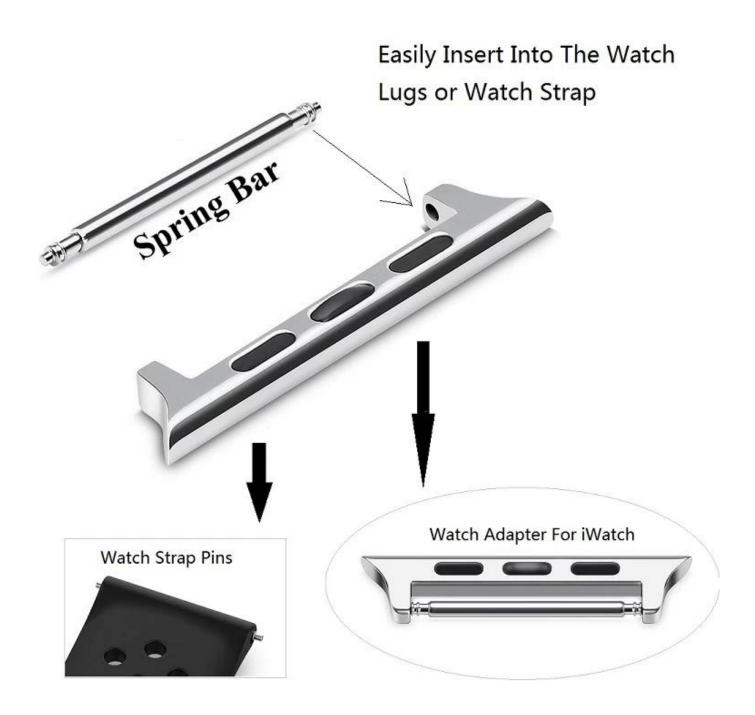

## Stainless Steel Watch Lug Link Pins Quick Release Spring Bars

• Insert and remove in seconds without the need for tools. Simply slide quick release lever with finger.