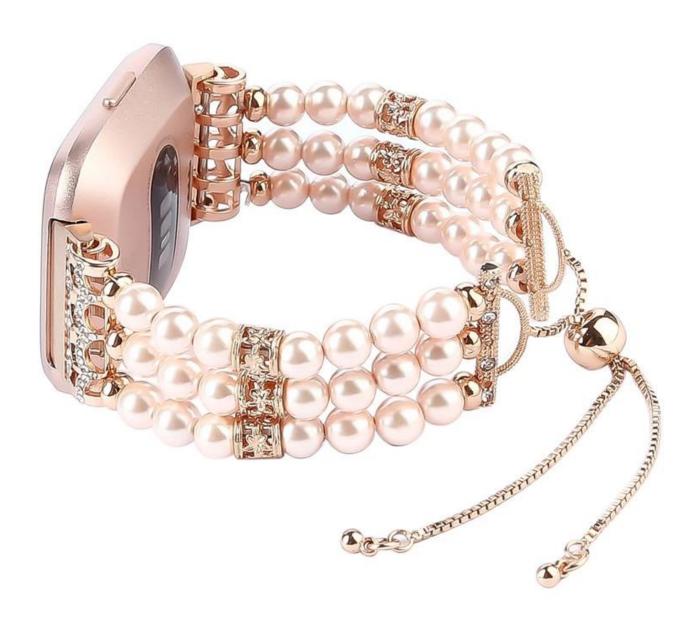

## **Features** [

- 1. Made of high quality Faux Pearl, durable elastic rope
- 2. Luxury jewelry design bracelet,come with a beautiful tassel, stands as a symbol of luxury, nobility, elegance and fashion
- 3. Band Is Size Adjustable, it can be adjusted by easily sliding the locking ball on the tassel up and down to resized the band length
- 4. This beautiful pearl jewelry design replacement strap bracelet make your Fitbit Versa looks nice, luxury and special

5. Firmly closed by locking ball and the ball stay fastened tightly, no need to worry about loosen automatically.

×