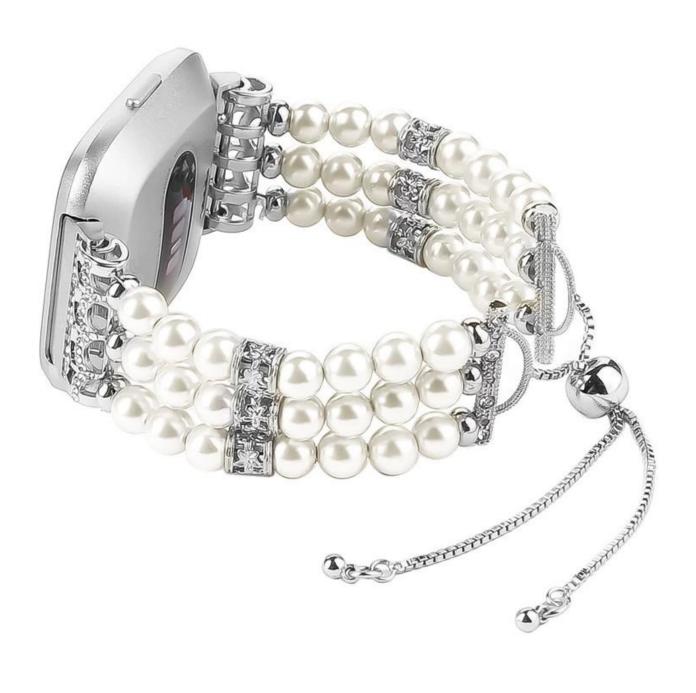

## **Handmade Artificial Pearl Elastic Beaded Watch Bracelet**

## **Design** [

- With Pendant and Tassel,
- Elastic Stretch Bands
- Faux Pearl Beads

## **Features** [

- 1. Made of high quality Faux Pearl, durable elastic rope
- 2. Luxury jewelry design bracelet,come with a beautiful tassel, stands as a symbol of luxury, nobility, elegance and fashion
- 3. Band Is Size Adjustable, it can be adjusted by easily sliding the locking ball on the tassel up and down to resized the band length
- 4. This beautiful pearl jewelry design replacement strap bracelet make your Fitbit Versa looks nice, luxury and special

5. Firmly closed by locking ball and the ball stay fastened tightly, no need to worry about loosen automatically.

×