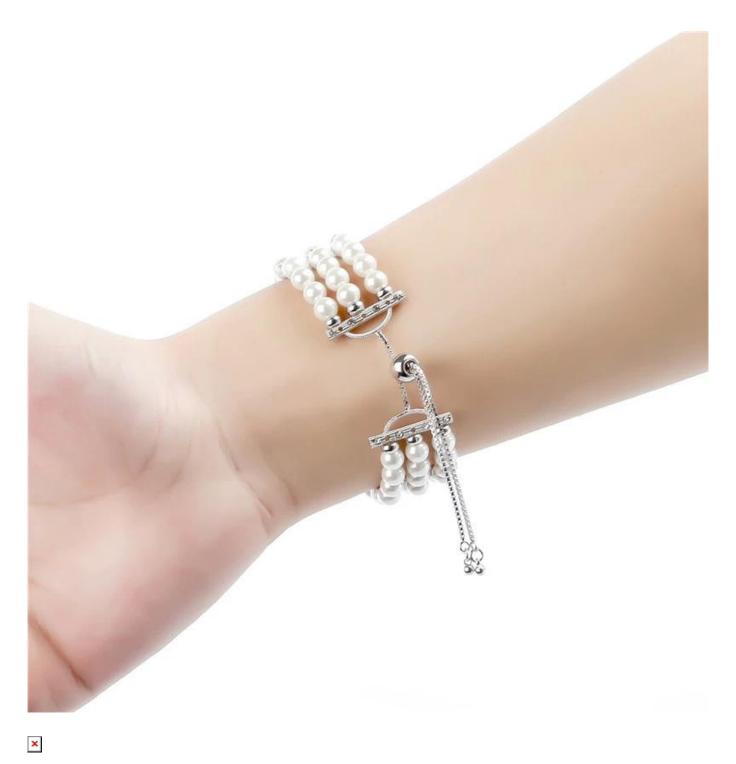

## **Handmade Artificial Pearl Elastic Beaded Watch Bracelet**

## **Design** [

- With Pendant and Tassel,
- Elastic Stretch Bands
- Faux Pearl Beads

## **Features** [

- 1. Made of high quality Faux Pearl, durable elastic rope
- 2. Luxury jewelry design bracelet,come with a beautiful tassel, stands as a symbol of luxury, nobility, elegance and fashion
- 3. Band Is Size Adjustable, it can be adjusted by easily sliding the locking ball on the tassel up and down to resized the band length
- 4. This beautiful pearl jewelry design replacement strap bracelet make your Fitbit Versa looks nice, luxury and special