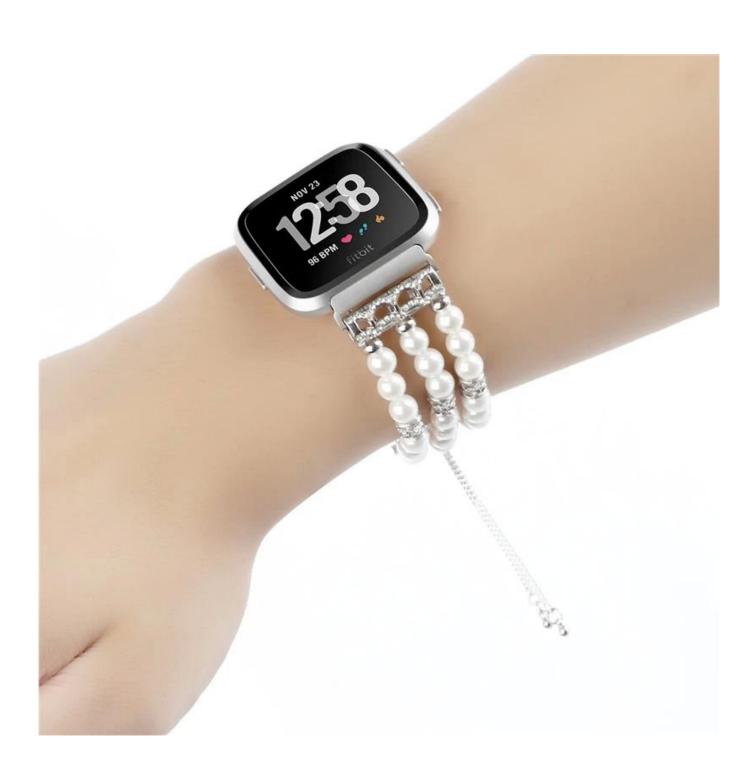

## **Handmade Artificial Pearl Elastic Beaded Watch Bracelet**

## **Design** [

- With Pendant and Tassel,
- Elastic Stretch Bands
- Faux Pearl Beads

## **Features** [

- 1. Made of high quality Faux Pearl, durable elastic rope
- 2. Luxury jewelry design bracelet,come with a beautiful tassel, stands as a symbol of luxury, nobility, elegance and fashion
- 3. Band Is Size Adjustable, it can be adjusted by easily sliding the locking ball on the tassel up and down to resized the band length
- 4. This beautiful pearl jewelry design replacement strap bracelet make your Fitbit Versa looks nice, luxury and special

5. Firmly closed by locking ball and the ball stay fastened tightly, no need to worry about loosen automatically.

×