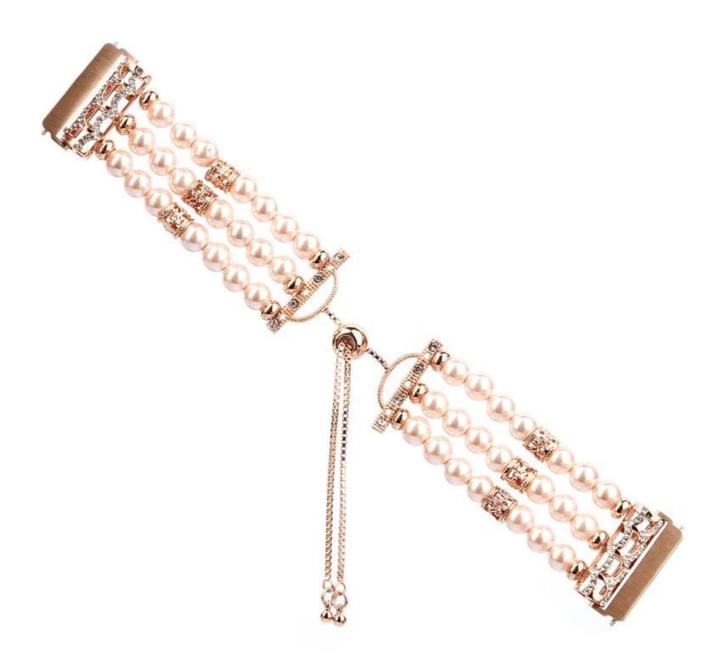

## **Handmade Artificial Pearl Elastic Beaded Watch Bracelet**

## **Design** [

- With Pendant and Tassel,
- Elastic Stretch Bands
- Faux Pearl Beads

## **Features** [

- 1. Made of high quality Faux Pearl, durable elastic rope
- 2. Luxury jewelry design bracelet,come with a beautiful tassel, stands as a symbol of luxury, nobility, elegance and fashion
- 3. Band Is Size Adjustable, it can be adjusted by easily sliding the locking ball on the tassel up and down to resized the band length
- 4. This beautiful pearl jewelry design replacement strap bracelet make your Fitbit Versa looks nice, luxury and special

5. Firmly closed by locking ball and the ball stay fastened tightly, no need to worry about loosen automatically.

×