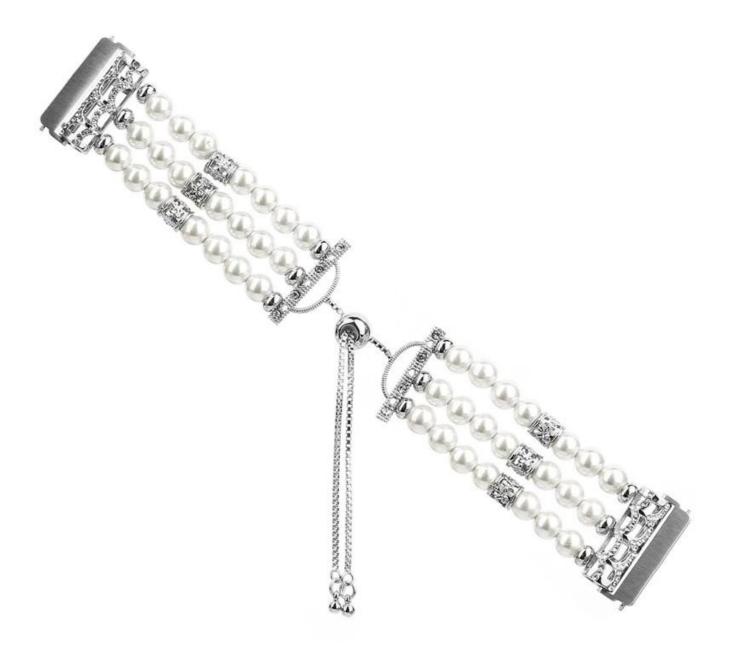

## **Handmade Artificial Pearl Elastic Beaded Watch Bracelet**

## **Design** [

- With Pendant and Tassel,
- Elastic Stretch Bands
- Faux Pearl Beads

## **Features** [

- 1. Made of high quality Faux Pearl, durable elastic rope
- 2. Luxury jewelry design bracelet,come with a beautiful tassel, stands as a symbol of luxury, nobility, elegance and fashion
- 3. Band Is Size Adjustable, it can be adjusted by easily sliding the locking ball on the tassel up and down to resized the band length
- 4. This beautiful pearl jewelry design replacement strap bracelet make your Fitbit Versa looks nice, luxury and special

5. Firmly closed by locking ball and the ball stay fastened tightly, no need to worry about loosen automatically.

×