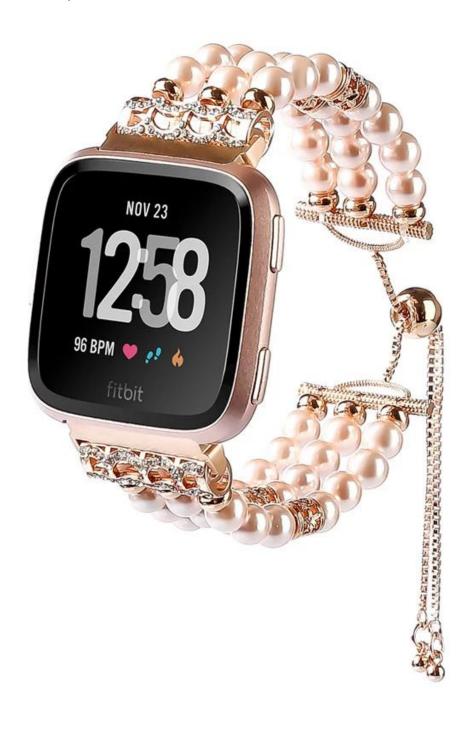

## **Handmade Artificial Pearl Elastic Beaded Watch Bracelet**

## **Design** [

- With Pendant and Tassel,
- Elastic Stretch Bands
- Faux Pearl Beads

## **Features** [

- 1. Made of high quality Faux Pearl, durable elastic rope
- 2. Luxury jewelry design bracelet,come with a beautiful tassel, stands as a symbol of luxury, nobility, elegance and fashion
- 3. Band Is Size Adjustable, it can be adjusted by easily sliding the locking ball on the tassel up and down to resized the band length
- 4. This beautiful pearl jewelry design replacement strap bracelet make your Fitbit Versa looks nice, luxury and special