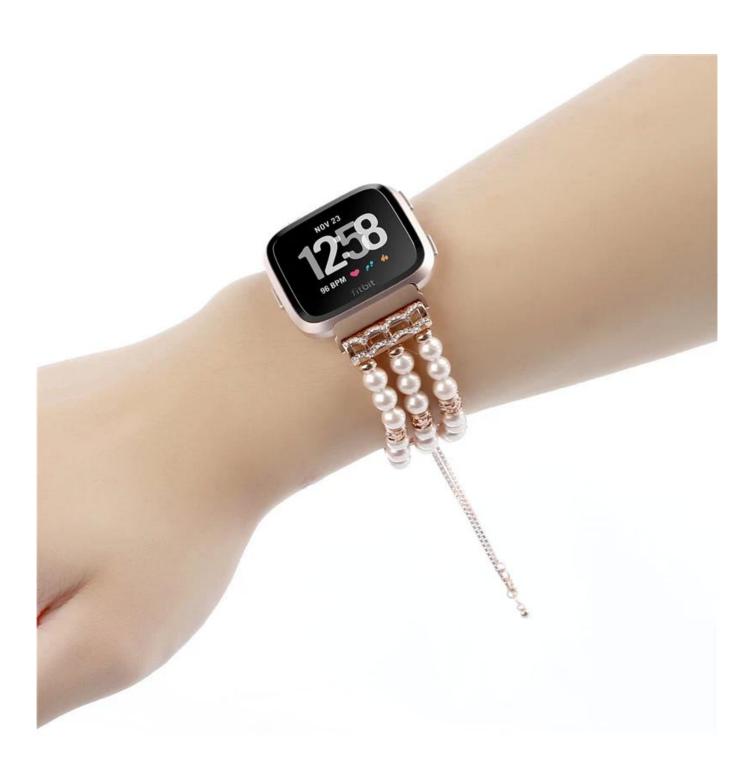

## **Handmade Artificial Pearl Elastic Beaded Watch Bracelet**

## **Design** [

- With Pendant and Tassel,
- Elastic Stretch Bands
- Faux Pearl Beads

## **Features** [

- 1. Made of high quality Faux Pearl, durable elastic rope
- 2. Luxury jewelry design bracelet,come with a beautiful tassel, stands as a symbol of luxury, nobility, elegance and fashion
- 3. Band Is Size Adjustable, it can be adjusted by easily sliding the locking ball on the tassel up and down to resized the band length
- 4. This beautiful pearl jewelry design replacement strap bracelet make your Fitbit Versa looks nice, luxury and special

5. Firmly closed by locking ball and the ball stay fastened tightly, no need to worry about loosen automatically.

×