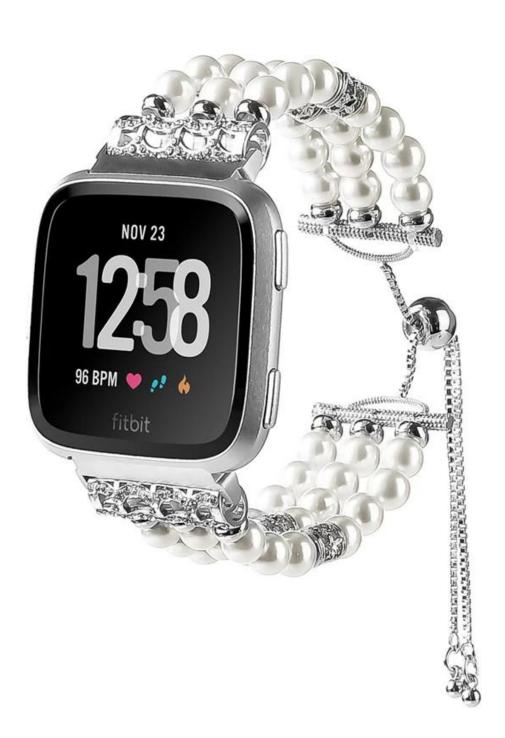

## **Handmade Artificial Pearl Elastic Beaded Watch Bracelet**

## **Design** [

- With Pendant and Tassel,
- Elastic Stretch Bands
- Faux Pearl Beads

## **Features** [

- 1. Made of high quality Faux Pearl, durable elastic rope
- 2. Luxury jewelry design bracelet,come with a beautiful tassel, stands as a symbol of luxury, nobility, elegance and fashion
- 3. Band Is Size Adjustable, it can be adjusted by easily sliding the locking ball on the tassel up and down to resized the band length
- 4. This beautiful pearl jewelry design replacement strap bracelet make your Fitbit Versa looks nice, luxury and special