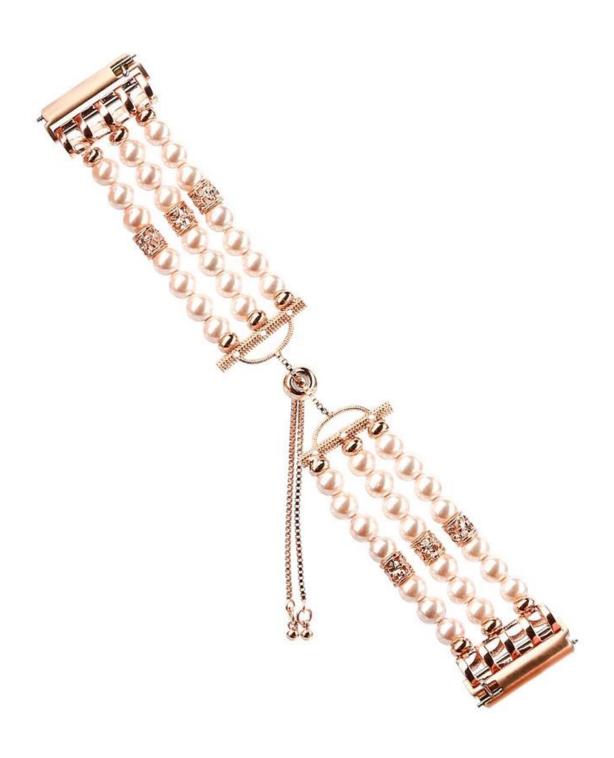

## **Handmade Artificial Pearl Elastic Beaded Watch Bracelet**

## **Design** [

- With Pendant and Tassel,
- Elastic Stretch Bands
- Faux Pearl Beads

## **Features** [

- 1. Made of high quality Faux Pearl, durable elastic rope
- 2. Luxury jewelry design bracelet,come with a beautiful tassel, stands as a symbol of luxury, nobility, elegance and fashion
- 3. Band Is Size Adjustable, it can be adjusted by easily sliding the locking ball on the tassel up and down to resized the band length
- 4. This beautiful pearl jewelry design replacement strap bracelet make your Fitbit Versa looks nice, luxury and special

5. Firmly closed by locking ball and the ball stay fastened tightly, no need to worry about loosen automatically.

×