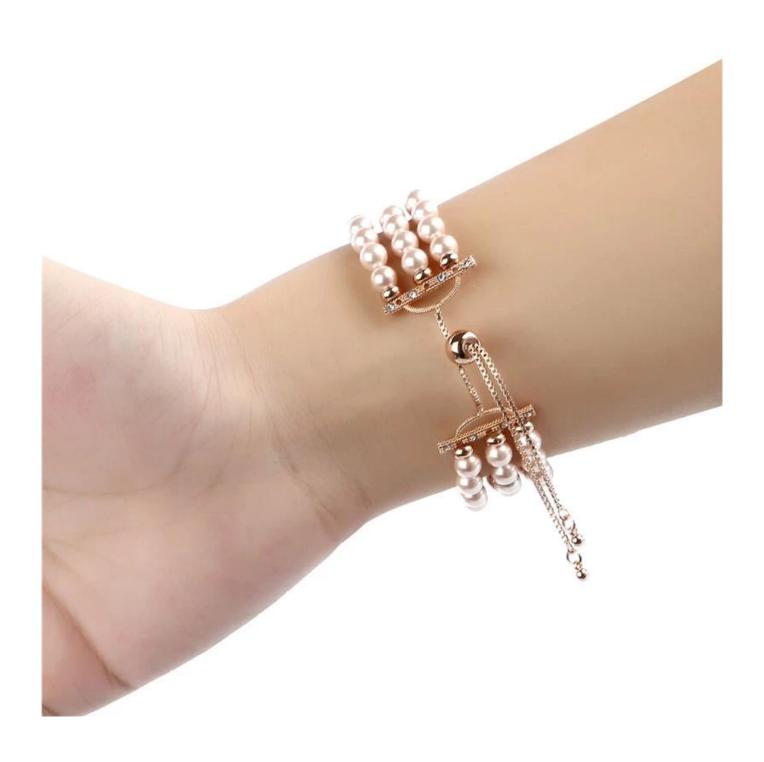

## **Handmade Artificial Pearl Elastic Beaded Watch Bracelet**

## **Design** [

- With Pendant and Tassel,
- Elastic Stretch Bands
- Faux Pearl Beads

## **Features** [

- 1. Made of high quality Faux Pearl, durable elastic rope
- 2. Luxury jewelry design bracelet,come with a beautiful tassel, stands as a symbol of luxury, nobility, elegance and fashion
- 3. Band Is Size Adjustable, it can be adjusted by easily sliding the locking ball on the tassel up and down to resized the band length
- 4. This beautiful pearl jewelry design replacement strap bracelet make your Fitbit Versa looks nice, luxury and special

5. Firmly closed by locking ball and the ball stay fastened tightly, no need to worry about loosen automatically.

×