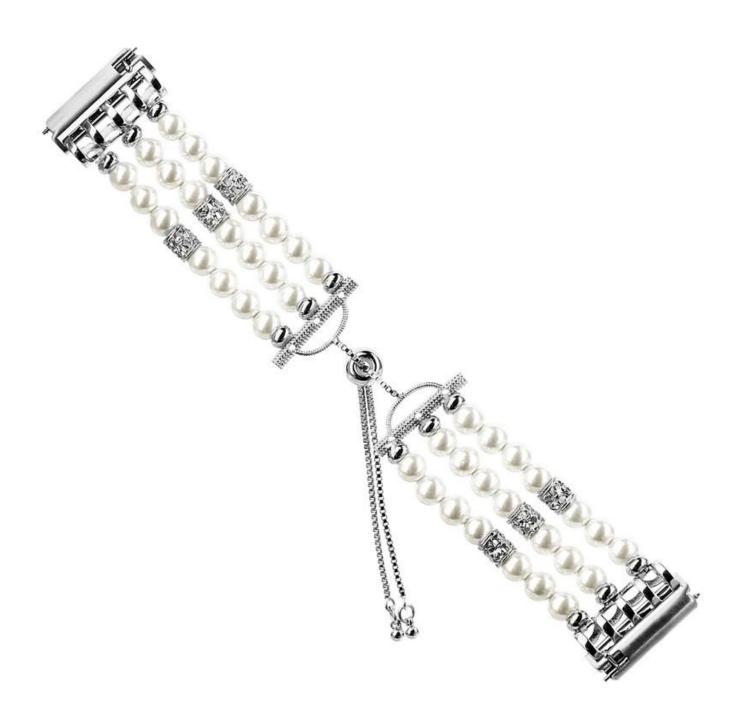

## **Handmade Artificial Pearl Elastic Beaded Watch Bracelet**

## **Design** [

- With Pendant and Tassel,
- Elastic Stretch Bands
- Faux Pearl Beads

## **Features** [

- 1. Made of high quality Faux Pearl, durable elastic rope
- 2. Luxury jewelry design bracelet,come with a beautiful tassel, stands as a symbol of luxury, nobility, elegance and fashion
- 3. Band Is Size Adjustable, it can be adjusted by easily sliding the locking ball on the tassel up and down to resized the band length
- 4. This beautiful pearl jewelry design replacement strap bracelet make your Fitbit Versa looks nice, luxury and special

5. Firmly closed by locking ball and the ball stay fastened tightly, no need to worry about loosen automatically.

×