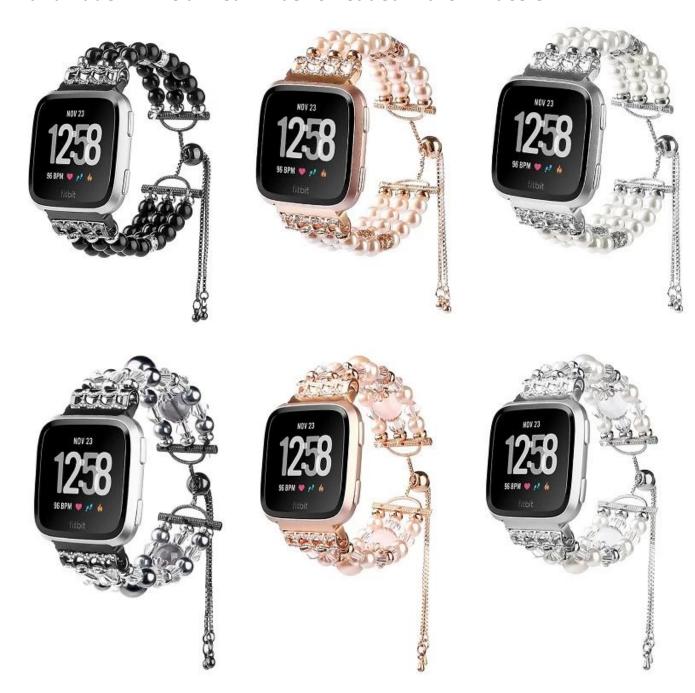

## **Handmade Artificial Pearl Elastic Beaded Watch Bracelet**

## **Design** [

- With Pendant and Tassel,
- Elastic Stretch Bands
- Faux Pearl Beads

## **Features** [

- 1. Made of high quality Faux Pearl, durable elastic rope
- 2. Luxury jewelry design bracelet,come with a beautiful tassel, stands as a symbol of luxury, nobility, elegance and fashion
- 3. Band Is Size Adjustable, it can be adjusted by easily sliding the locking ball on the tassel up and down to resized the band length
- 4. This beautiful pearl jewelry design replacement strap bracelet make your Fitbit Versa looks nice, luxury and special

5. Firmly closed by locking ball and the ball stay fastened tightly, no need to worry about loosen automatically.

×