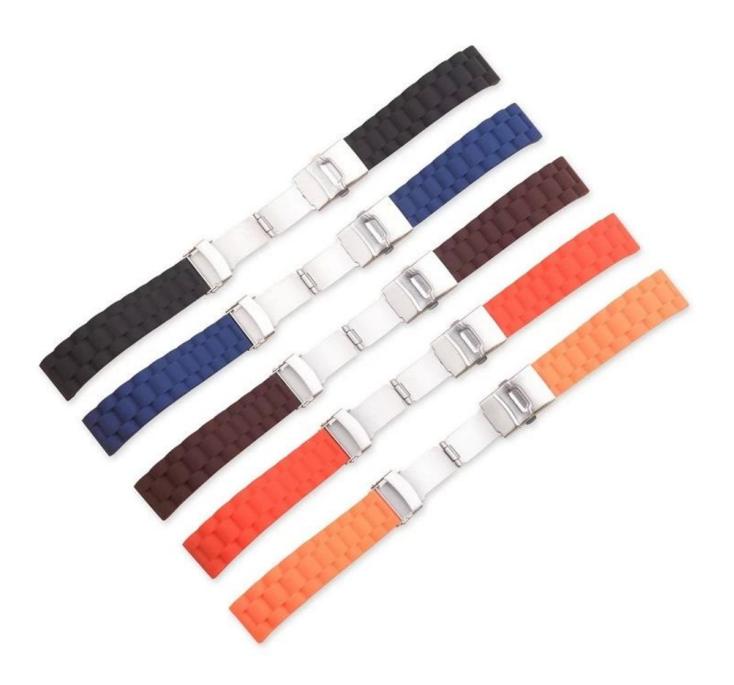

## **Product Information:**

- Band Width□16mm 18mm 20mm 22mm 24mm
- Compatible Model []fit for samsung watch,for huawei watch,for apple watch,other smart watch
- Item :CBUS20
- Band Material :Silicone
- Colors : Black, Brown, Blue, Red, Orange
- Buckle Colors : Silver Folding Buckle
- Buckle Material :Stainless Steel
- Band Length :19cm
- Thickness[]about 4mm
- Weight□about 20g