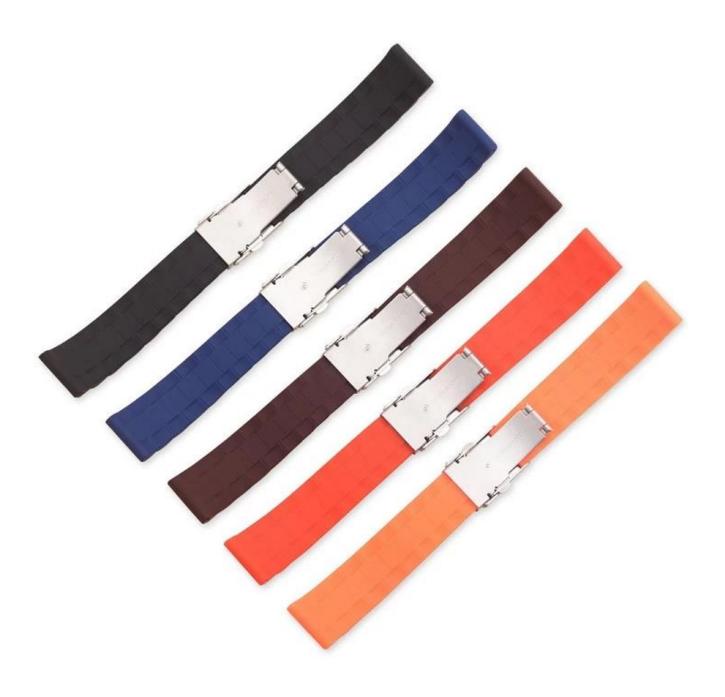

## **Product Information:**

- Band Width□16mm 18mm 20mm 22mm 24mm
- Compatible Model []fit for samsung watch,for huawei watch,for apple watch,other smart watch
- Item :CBUS20
- Band Material :Silicone
- Colors : Black, Brown, Blue, Red, Orange
- Buckle Colors : Silver Folding Buckle
- Buckle Material :Stainless Steel
- Band Length :19cm
- Thickness[]about 4mm
- Weight□about 20g