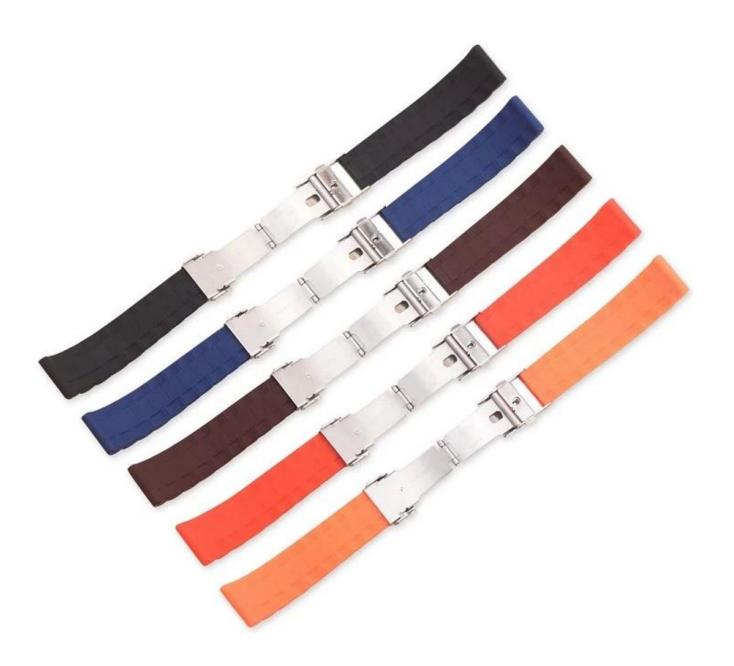

## **Product Information:**

- Band Width□16mm 18mm 20mm 22mm 24mm
- Compatible Model []fit for samsung watch,for huawei watch,for apple watch,other smart watch
- Item :CBUS20
- Band Material :Silicone
- Colors : Black, Brown, Blue, Red, Orange
- Buckle Colors : Silver Folding Buckle
- Buckle Material :Stainless Steel
- Band Length :19cm
- Thickness[]about 4mm
- Weight□about 20g