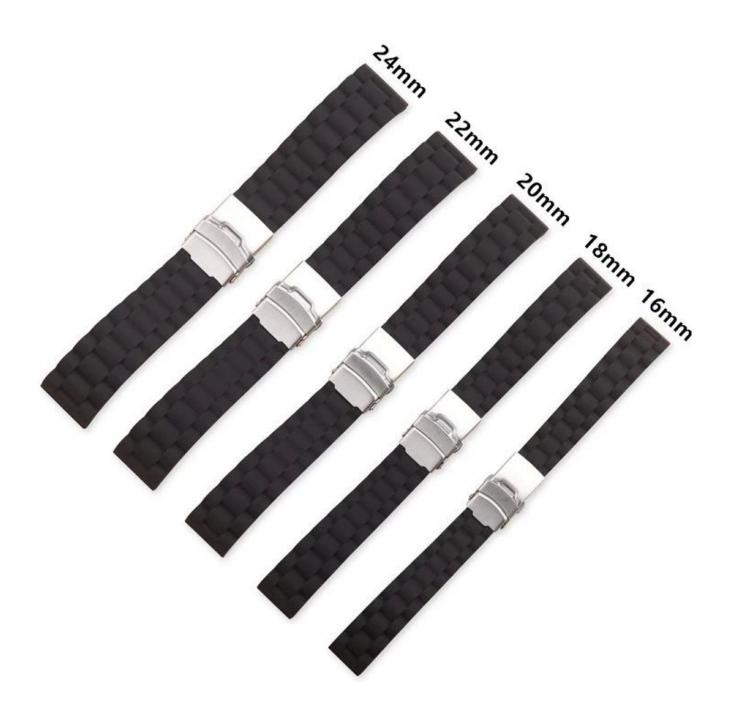

## 16mm 18mm 20mm 22mm 24mm Silicone Watch Strap

## **Product Information:**

- Band Width□16mm 18mm 20mm 22mm 24mm
- Compatible Model []fit for samsung watch,for huawei watch,for apple watch,other smart watch
- Item :CBUS20
- Band Material :Silicone
- Colors : Black, Brown, Blue, Red, Orange
- Buckle Colors : Silver Folding Buckle
- Buckle Material :Stainless Steel
- Band Length :19cm
- Thickness[]about 4mm
- Weight□about 20g