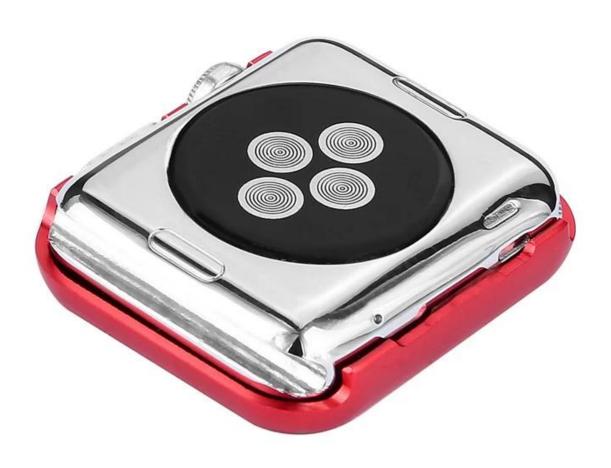

## Metal Frame Protective Case For Apple Watch 7 41mm 45mm Cover

## **Product Design:**

● Fit Model □Case For Apple Watch 41mm 45mm

• Item: CBWC19

• Material : Aluminum

Colors : Black, Silver, Rose pink, Rose gold, Gols, Grey, Red

Design: Metal Frame Protective Watch Case

• Features:Slightly higher edges design protect the watch screen

Design: Snap-on design

• Designed with precise cutouts for functional buttons and ports, to control the button easily.

You can charge the watch without taking off the case