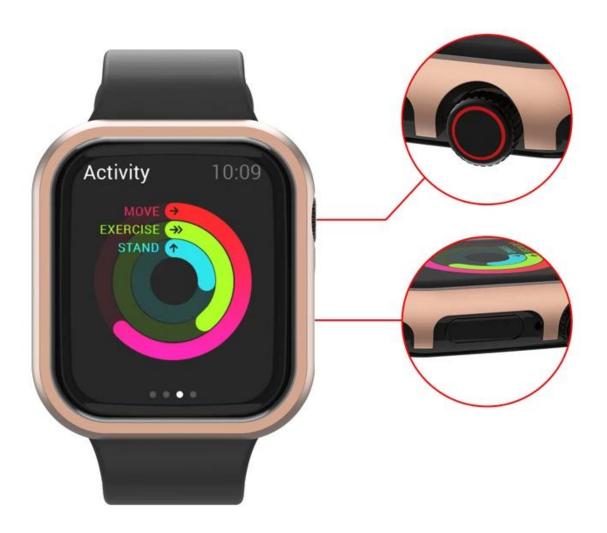

• Features:Slightly higher edges design protect the watch screen

Design: Snap-on design

• Designed with precise cutouts for functional buttons and ports, to control the button easily.

You can charge the watch without taking off the case