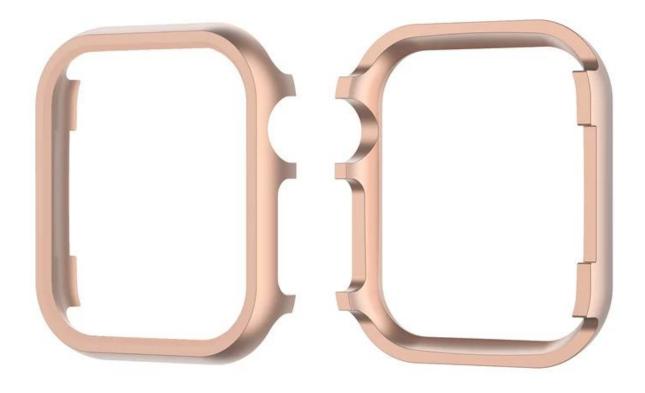

## **Product Design:**

● Fit Model □Case For Apple Watch 41mm 45mm

• Item: CBWC19

• Material : Aluminum

Colors : Black, Silver, Rose pink, Rose gold, Gols, Grey, Red

Design: Metal Frame Protective Watch Case