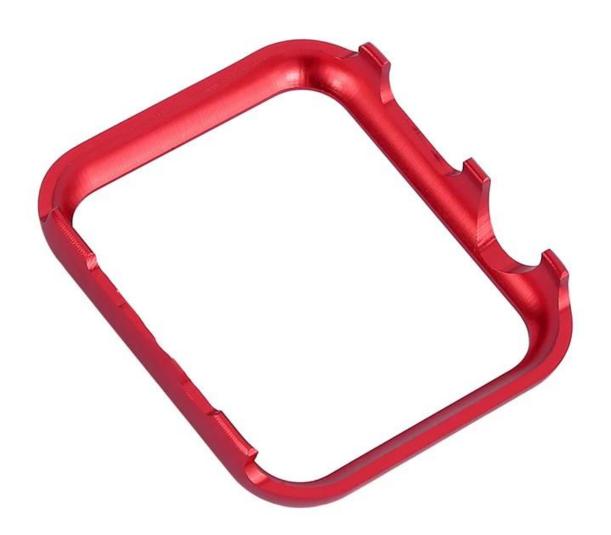

## Metal Frame Protective Case For Apple Watch 7 41mm 45mm Cover

## **Product Design:**

● Fit Model □Case For Apple Watch 41mm 45mm

• Item: CBWC19

• Material : Aluminum

Colors : Black, Silver, Rose pink, Rose gold, Gols, Grey, Red

Design: Metal Frame Protective Watch Case

• Features:Slightly higher edges design protect the watch screen

Design: Snap-on design

• Designed with precise cutouts for functional buttons and ports, to control the button easily.

You can charge the watch without taking off the case