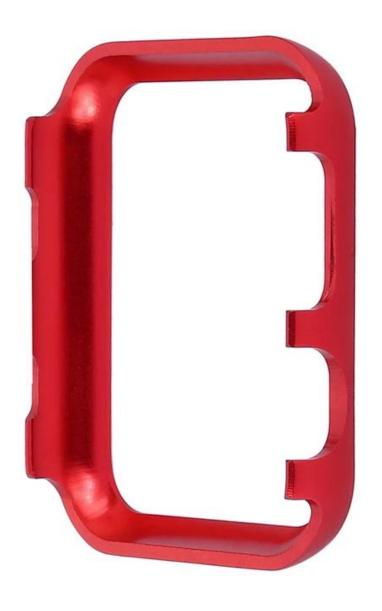

## Metal Frame Protective Case For Apple Watch 7 41mm 45mm Cover

## **Product Design:**

● Fit Model □Case For Apple Watch 41mm 45mm

• Item: CBWC19

• Material : Aluminum

Colors : Black, Silver, Rose pink, Rose gold, Gols, Grey, Red

Design: Metal Frame Protective Watch Case

• Features:Slightly higher edges design protect the watch screen

Design: Snap-on design

• Designed with precise cutouts for functional buttons and ports, to control the button easily.

You can charge the watch without taking off the case