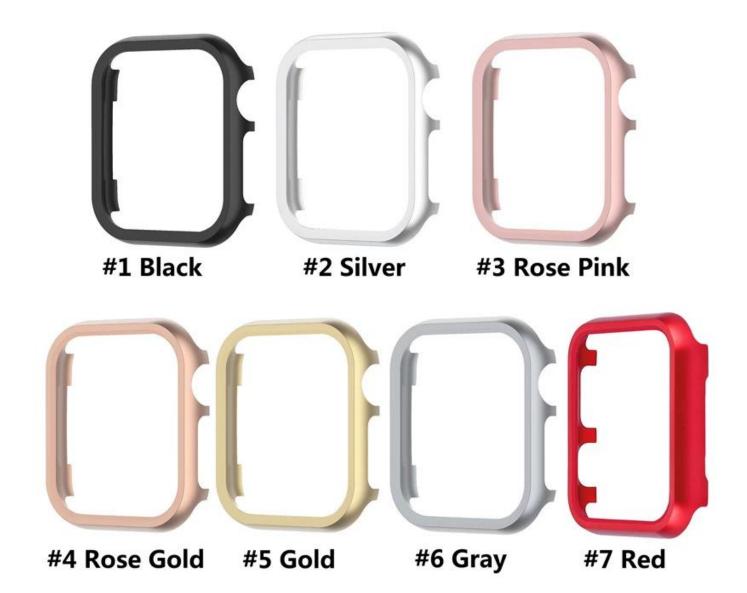

## **Product Design:**

● Fit Model □Case For Apple Watch 41mm 45mm

• Item: CBWC19

• Material : Aluminum

Colors : Black, Silver, Rose pink, Rose gold, Gols, Grey, Red

Design: Metal Frame Protective Watch Case