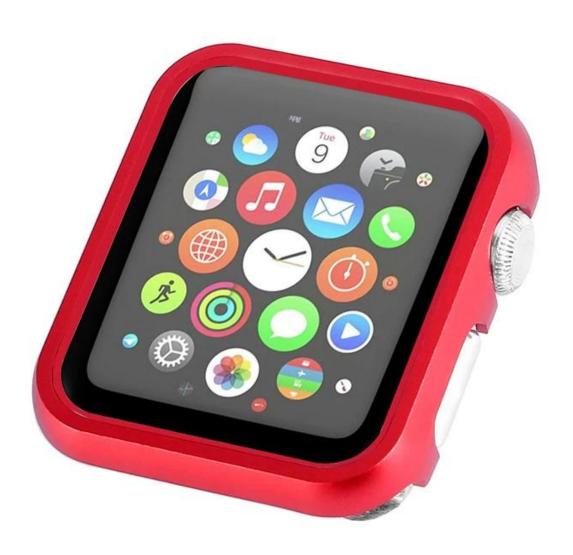

• Features:Slightly higher edges design protect the watch screen

Design: Snap-on design

• Designed with precise cutouts for functional buttons and ports, to control the button easily.

You can charge the watch without taking off the case