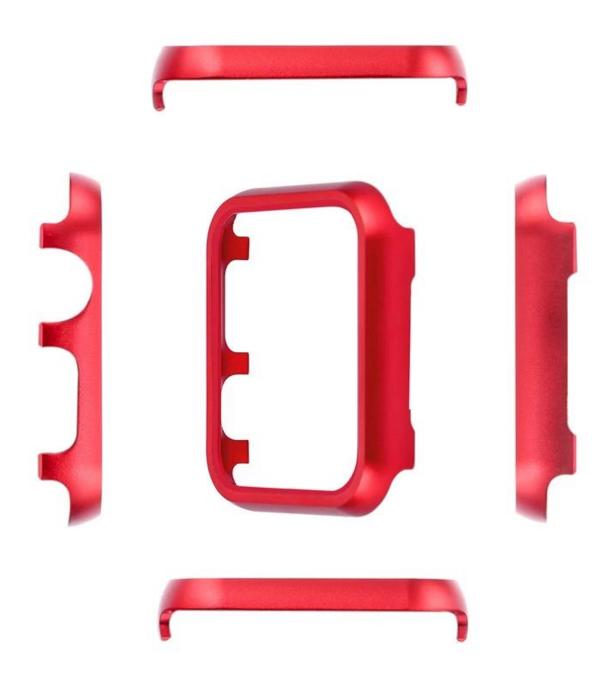

## Metal Frame Protective Case For Apple Watch 7 41mm 45mm Cover

## **Product Design:**

● Fit Model □Case For Apple Watch 41mm 45mm

• Item: CBWC19

• Material : Aluminum

Colors : Black, Silver, Rose pink, Rose gold, Gols, Grey, Red

Design: Metal Frame Protective Watch Case

• Features:Slightly higher edges design protect the watch screen

Design: Snap-on design

• Designed with precise cutouts for functional buttons and ports, to control the button easily.

You can charge the watch without taking off the case