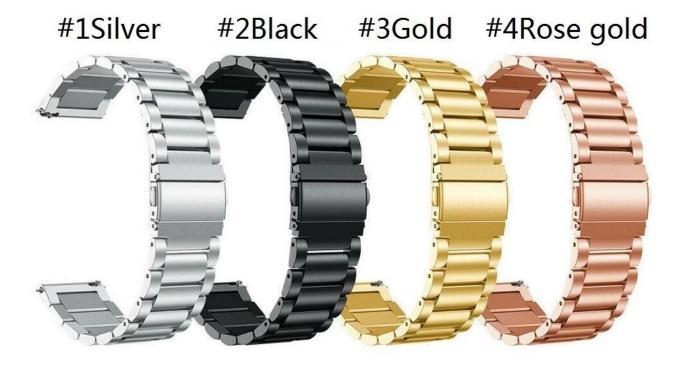

## **Product Design :**

• Compatible Model []

Compatible with most smart and traditional watch that uses 20mm/22mm lug width.(For Samsung/Huawei /Huami Amazfit/Garmin Watch,etc)

- Item :CBSW18
- Material :Stainless Steel
- 4Colors : Black,Silver,Rose gold,Gold
- Band Width:20mm/22mm
- Type [] 3-Link Chain <u>Stainless Steel Watch Band</u>
- Design: Unique Fold-over clasp & two double push buttons design
- With quick release spring bars, can install and remove the strap easily