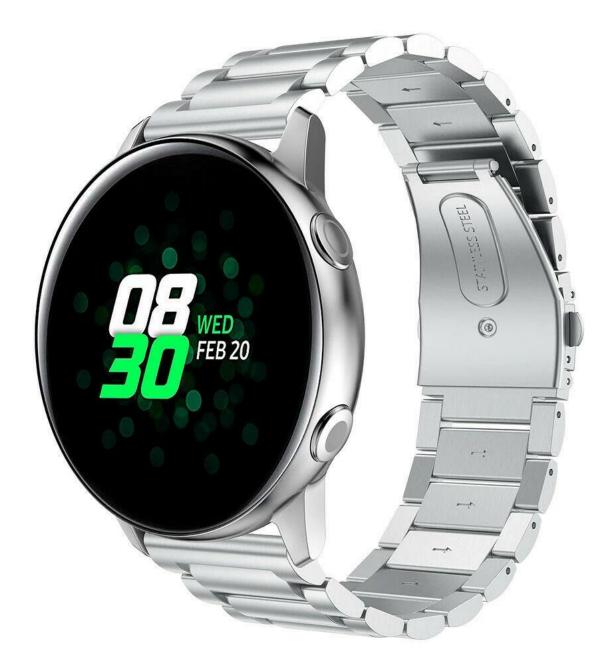

## **Product Design :**

• Compatible Model []

Compatible with most smart and traditional watch that uses 20mm/22mm lug width.(For Samsung/Huawei /Huami Amazfit/Garmin Watch,etc)

- Item :CBSW18
- Material :Stainless Steel
- 4Colors : Black,Silver,Rose gold,Gold
- Band Width:20mm/22mm
- Type [] 3-Link Chain <u>Stainless Steel Watch Band</u>
- Design: Unique Fold-over clasp & two double push buttons design
- With quick release spring bars, can install and remove the strap easily