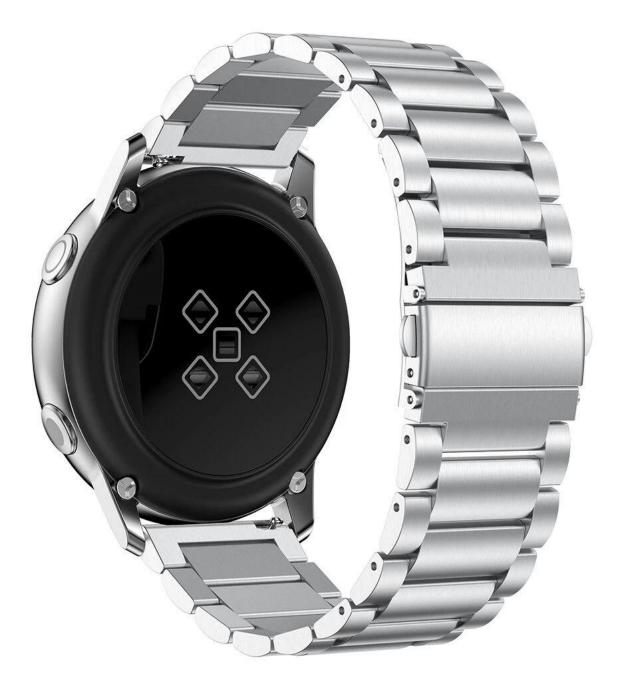

## **Product Design :**

• Compatible Model []

Compatible with most smart and traditional watch that uses 20mm/22mm lug width.(For Samsung/Huawei /Huami Amazfit/Garmin Watch,etc)

- Item :CBSW18
- Material :Stainless Steel
- 4Colors : Black,Silver,Rose gold,Gold
- Band Width:20mm/22mm
- Type [] 3-Link Chain <u>Stainless Steel Watch Band</u>
- Design: Unique Fold-over clasp & two double push buttons design
- With quick release spring bars, can install and remove the strap easily