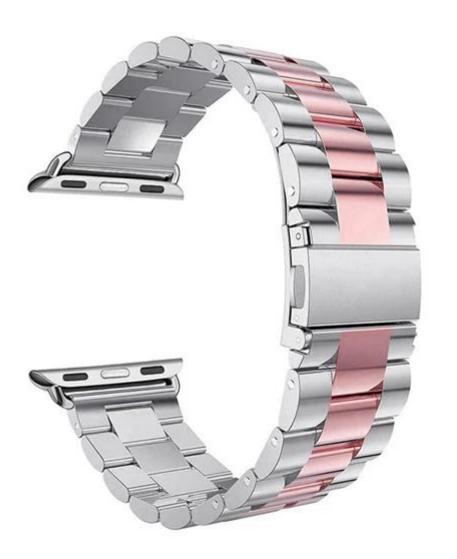

## Stainless steel watch band with adapters, Supply watch band shop

## **Design** [

- Fit for all versions of Apple Watch Series 1/2/3
- Material: 316L Stainless steel
- Fit wrist size: 6.1"-8.6"(155-220mm)
- Band Wrist:42mm,38mm

## Features [

- 1. Contracted design style, with you life contracted and not simple.
- 2. Make your wearing more comfortable.
- 3. Adjustable length, fine grinding and polishing, long service life.
- 4. Condition: 100% Brand New