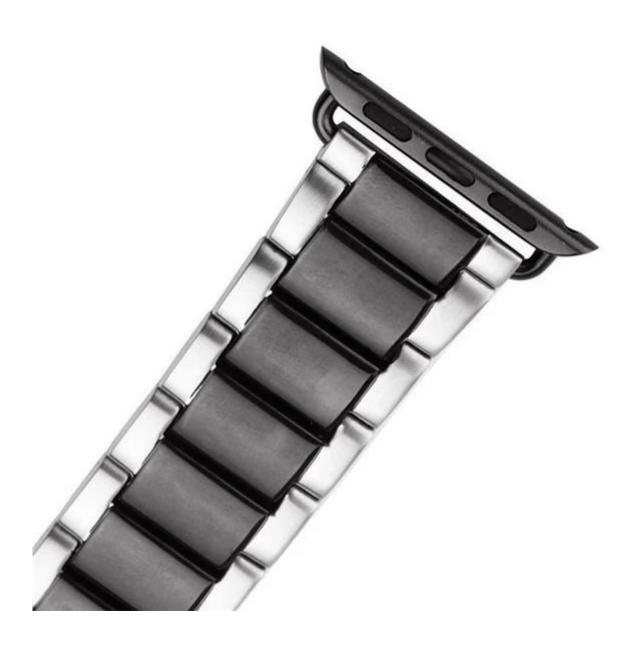

## Stainless steel watch band with adapters, Supply watch band shop

## **Design** [

- Fit for all versions of Apple Watch Series 1/2/3
- Material: 316L Stainless steel
- Fit wrist size: 6.1"-8.6"(155-220mm)
- Band Wrist:42mm,38mm

## Features [

- 1. Contracted design style, with you life contracted and not simple.
- 2. Make your wearing more comfortable.
- 3. Adjustable length, fine grinding and polishing, long service life.
- 4. Condition: 100% Brand New