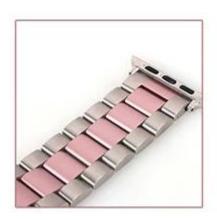

## Stainless steel watch band with adapters, Supply watch band shop

## **Design** [

- Fit for all versions of Apple Watch Series 1/2/3
- Material: 316L Stainless steel
- Fit wrist size: 6.1"-8.6"(155-220mm)
- Band Wrist:42mm,38mm

## Features [

- 1. Contracted design style, with you life contracted and not simple.
- 2. Make your wearing more comfortable.
- 3. Adjustable length, fine grinding and polishing, long service life.
- 4. Condition: 100% Brand New