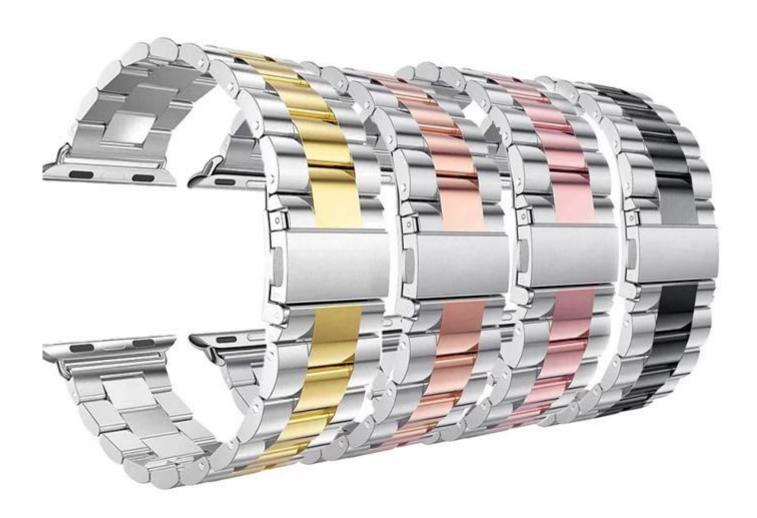

## **Design** [

- Fit for all versions of Apple Watch Series 1/2/3
- Material: 316L Stainless steel
- Fit wrist size: 6.1"-8.6"(155-220mm)
- Band Wrist:42mm,38mm

## Features [

- 1. Contracted design style, with you life contracted and not simple.
- 2. Make your wearing more comfortable.
- 3. Adjustable length, fine grinding and polishing, long service life.
- 4. Condition: 100% Brand New