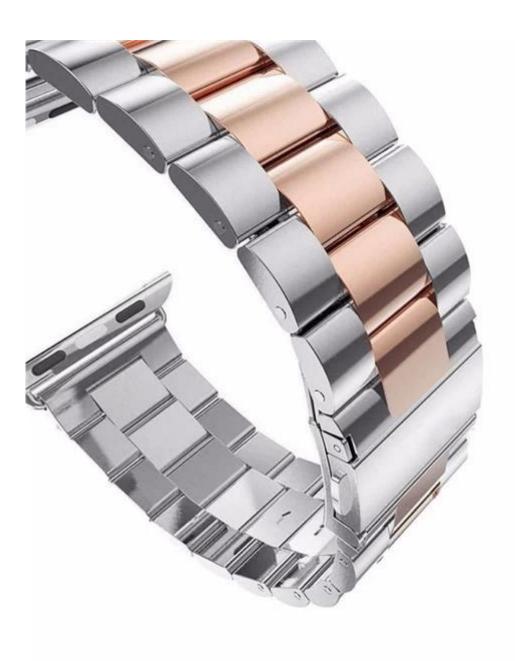

## **Design** [

- Fit for all versions of Apple Watch Series 1/2/3
- Material: 316L Stainless steel
- Fit wrist size: 6.1"-8.6"(155-220mm)
- Band Wrist:42mm,38mm

## Features [

- 1. Contracted design style, with you life contracted and not simple.
- 2. Make your wearing more comfortable.
- 3. Adjustable length, fine grinding and polishing, long service life.
- 4. Condition: 100% Brand New