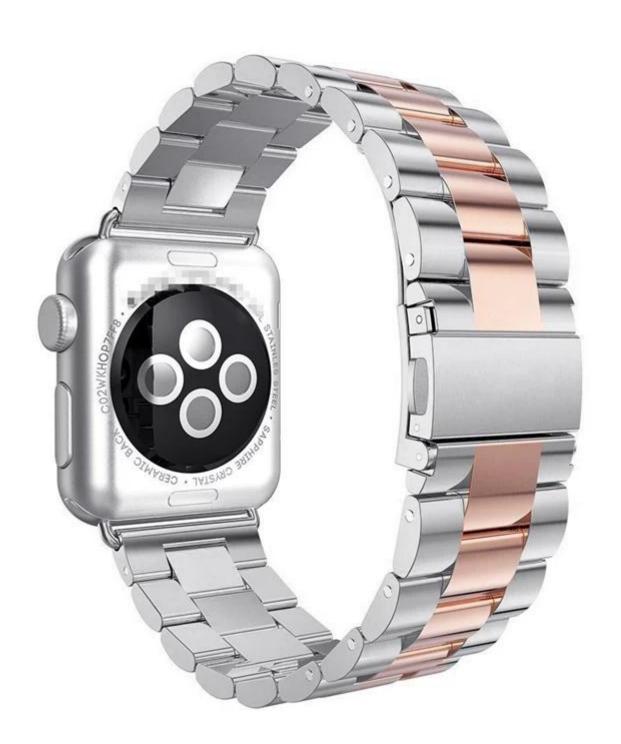

## **Design** [

- Fit for all versions of Apple Watch Series 1/2/3
- Material: 316L Stainless steel
- Fit wrist size: 6.1"-8.6"(155-220mm)
- Band Wrist:42mm,38mm

## Features [

- 1. Contracted design style, with you life contracted and not simple.
- 2. Make your wearing more comfortable.
- 3. Adjustable length, fine grinding and polishing, long service life.
- 4. Condition: 100% Brand New