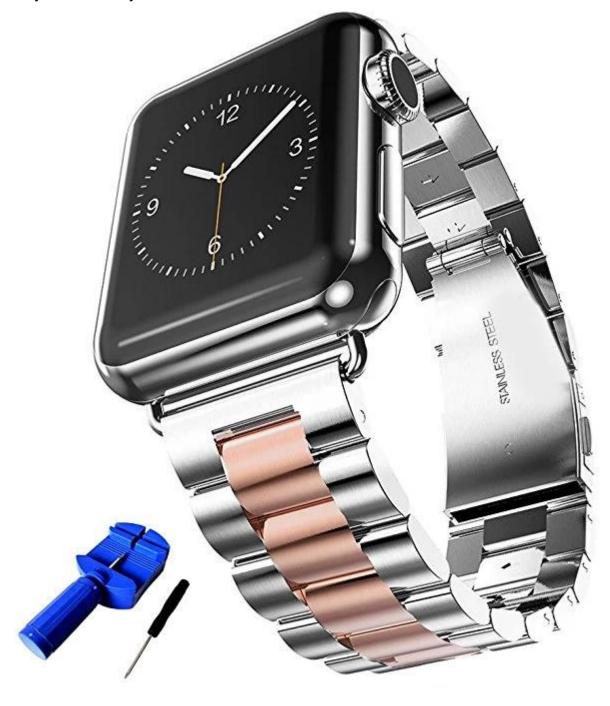

## **Design** [

- Fit for all versions of Apple Watch Series 1/2/3
- Material: 316L Stainless steel
- Fit wrist size: 6.1"-8.6"(155-220mm)
- Band Wrist:42mm,38mm

## Features [

- 1. Contracted design style, with you life contracted and not simple.
- 2. Make your wearing more comfortable.
- 3. Adjustable length, fine grinding and polishing, long service life.
- 4. Condition: 100% Brand New