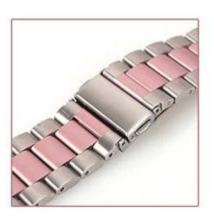

## Stainless steel watch band with adapters, Supply watch band shop

## **Design** [

- Fit for all versions of Apple Watch Series 1/2/3
- Material: 316L Stainless steel
- Fit wrist size: 6.1"-8.6"(155-220mm)
- Band Wrist:42mm,38mm

## Features [

- 1. Contracted design style, with you life contracted and not simple.
- 2. Make your wearing more comfortable.
- 3. Adjustable length, fine grinding and polishing, long service life.
- 4. Condition: 100% Brand New