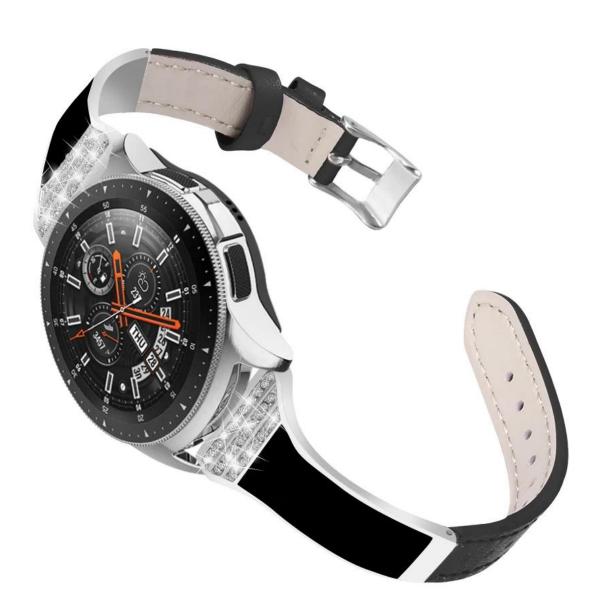

● Band Width: 22mm

Fits Wrist: 140-215 mm/5.5-8.5 inch
Ceramic Genuine Leather Watchband

- Delicate Diamond Ceramic are Combined with Watch Band
- Special leather splicing ceramics watch band is excellent in workmanship
- Band comes with metal connectors on both ends, which lock onto the watch precisely

Ceramics are combined with watchband

Genuine leather strap