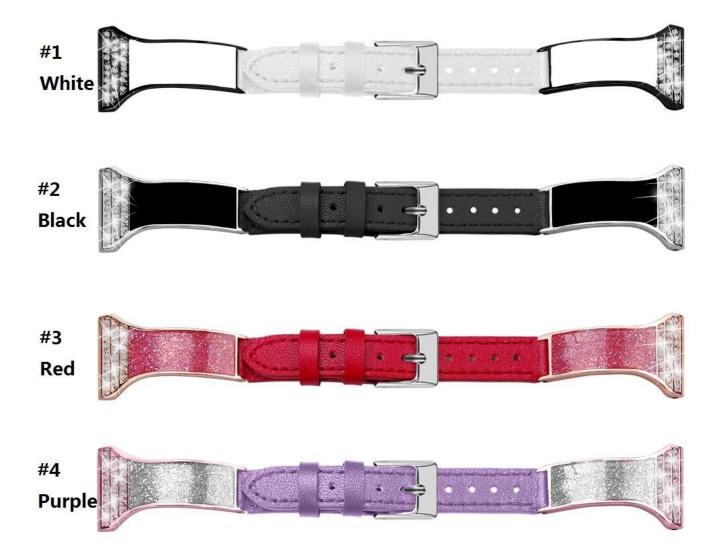

## **Product Design:**

■ Compatible Model

For Samsung Galaxy Watch3 45mm For Samsung Galaxy Watch 46mm For Samsung Gear S3

• Item: CBSW204

Material: Genuine Leather+Ceramic
4Colors: Black, White, Purple, Red
Band Length: 155 mm/6.1 inch

● Band Width: 22mm

Fits Wrist: 140-215 mm/5.5-8.5 inch
Ceramic Genuine Leather Watchband

- Delicate Diamond Ceramic are Combined with Watch Band
- Special leather splicing ceramics watch band is excellent in workmanship
- Band comes with metal connectors on both ends, which lock onto the watch precisely

Ceramics are combined with watchband

Genuine leather strap