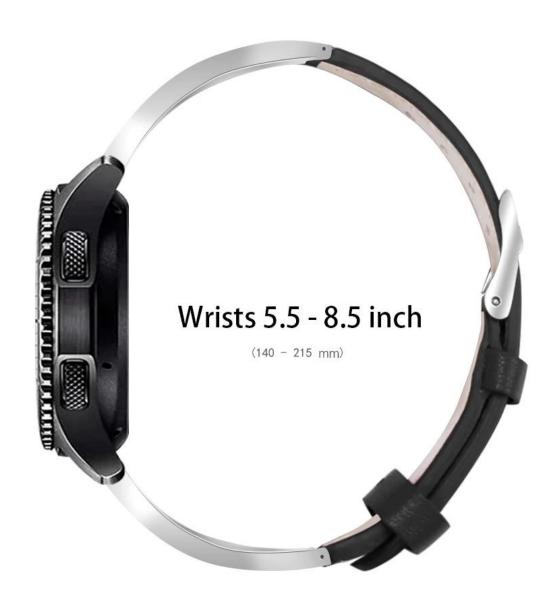

● Band Width: 22mm

Fits Wrist: 140-215 mm/5.5-8.5 inch
Ceramic Genuine Leather Watchband

- Delicate Diamond Ceramic are Combined with Watch Band
- Special leather splicing ceramics watch band is excellent in workmanship
- Band comes with metal connectors on both ends, which lock onto the watch precisely