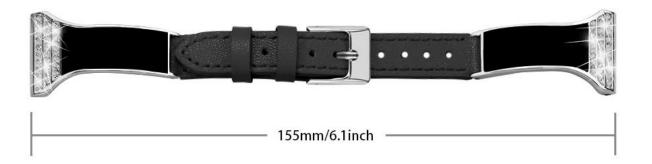

## **Product Design:**

■ Compatible Model

For Samsung Galaxy Watch3 45mm For Samsung Galaxy Watch 46mm For Samsung Gear S3

• Item: CBSW204

Material: Genuine Leather+Ceramic
4Colors: Black, White, Purple, Red
Band Length: 155 mm/6.1 inch

● Band Width: 22mm

Fits Wrist: 140-215 mm/5.5-8.5 inch
Ceramic Genuine Leather Watchband

- Delicate Diamond Ceramic are Combined with Watch Band
- Special leather splicing ceramics watch band is excellent in workmanship
- Band comes with metal connectors on both ends, which lock onto the watch precisely