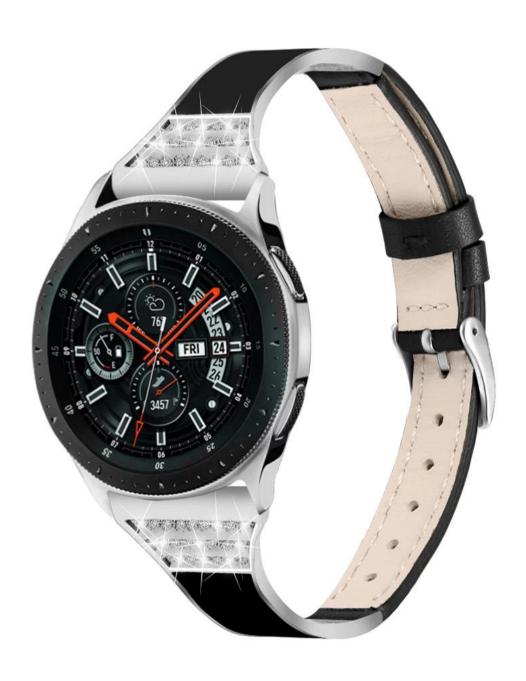

● Band Width: 22mm

Fits Wrist: 140-215 mm/5.5-8.5 inch
Ceramic Genuine Leather Watchband

- Delicate Diamond Ceramic are Combined with Watch Band
- Special leather splicing ceramics watch band is excellent in workmanship
- Band comes with metal connectors on both ends, which lock onto the watch precisely

Ceramics are combined with watchband

Genuine leather strap