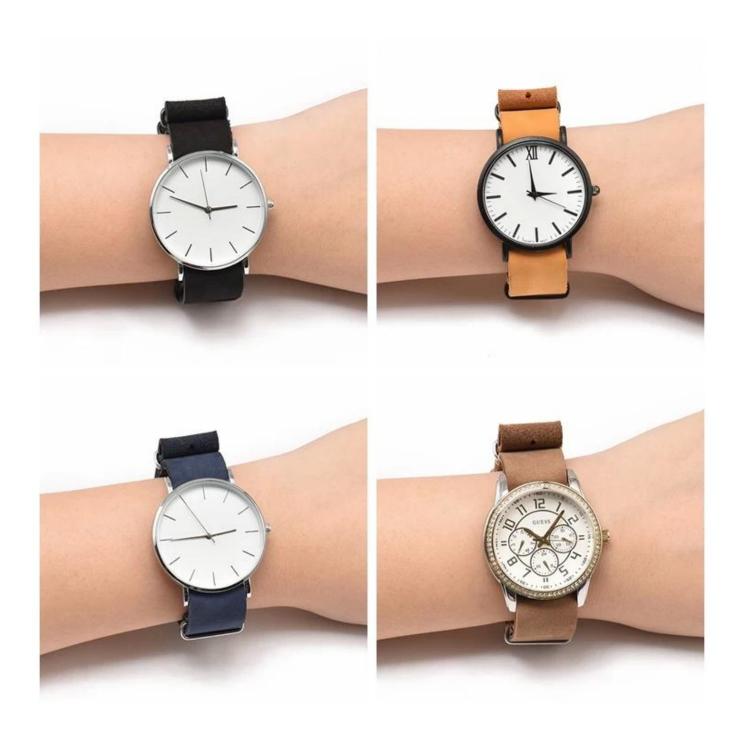

## 18mm 20mm 22mm 24mm One Piece Leather Watch Band

## **Product Design:**

- Length:28cm Thickness:1.5mm
- Metal Buckle:Silver,Black
- One piece Leather Watch Band
- To select width, measure width of watch lug or width of current band at connection point and then select width closest to measurement