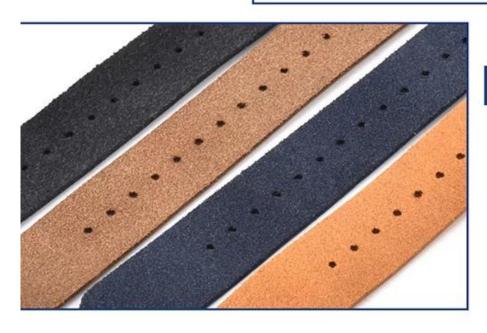

Metal Buckle:Silver,Black
- One piece Leather Watch Band
- To select width, measure width of watch lug or width of current band at connection point and then select width closest to measurement

Shenzhen Climber Technology Co., Ltd. is specialized in designing and producing Smart Watch Straps, such as Leather Strap, Stainless steel Bands, Silicone Bracelet or so on. Compatable For Apple Watch, Xiaomi Band, Fitbit, Samsung Gear, etc.

Welcome OEM & ODM order, we will try our best to meet all customers differnt requirement. We have rich experience to supply all accessories to online seller. We know how to do labeling, packing for all your goods ship directly to FBA warehouse. High Clear Product Picture surely offer when you order.







## 产品细节· PRODUCT DETAILS



◀柔软真皮,灵动轻薄

精钢表扣,结实耐磨▶





**◀超多孔位,舒适贴合**