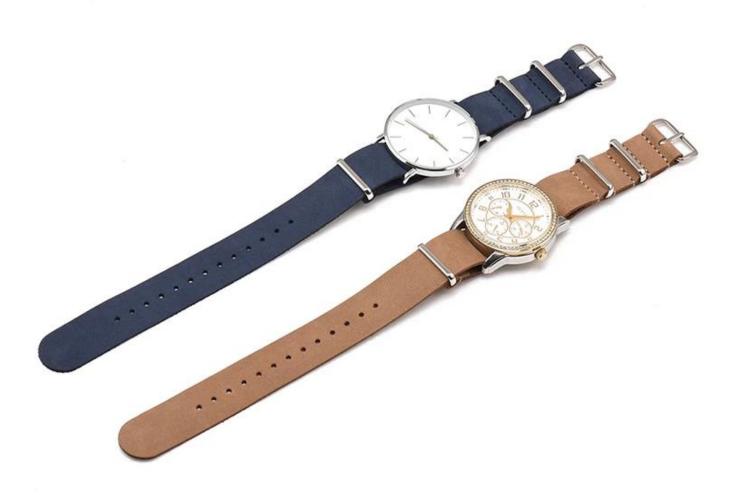

## 18mm 20mm 22mm 24mm One Piece Leather Watch Band

## **Product Design:**

- Length:28cm Thickness:1.5mm
- Metal Buckle:Silver,Black
- One piece Leather Watch Band
- To select width, measure width of watch lug or width of current band at connection point and then select width closest to measurement