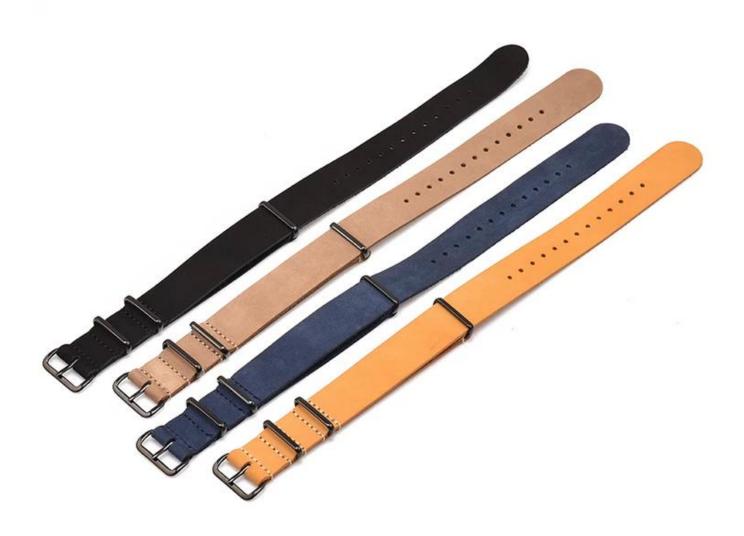

## 18mm 20mm 22mm 24mm One Piece Leather Watch Band

## **Product Design:**

- Length:28cm Thickness:1.5mm
- Metal Buckle:Silver,Black
- One piece Leather Watch Band
- To select width, measure width of watch lug or width of current band at connection point and then select width closest to measurement