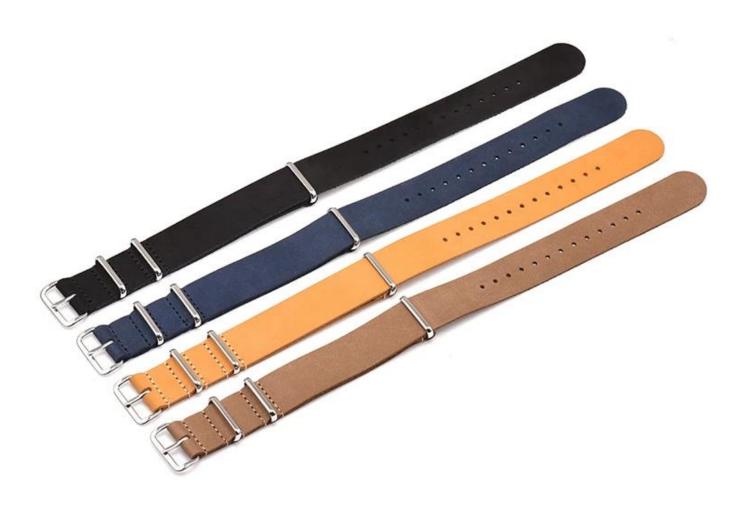

## 18mm 20mm 22mm 24mm One Piece Leather Watch Band

## **Product Design:**

- Length:28cm Thickness:1.5mm
- Metal Buckle:Silver,Black
- One piece Leather Watch Band
- To select width, measure width of watch lug or width of current band at connection point and then select width closest to measurement