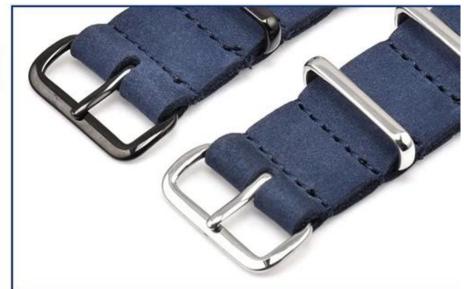

## **Product Design:**

- Length:28cm Thickness:1.5mm
- Metal Buckle:Silver,Black
- One piece Leather Watch Band
- To select width, measure width of watch lug or width of current band at connection point and then select width closest to measurement