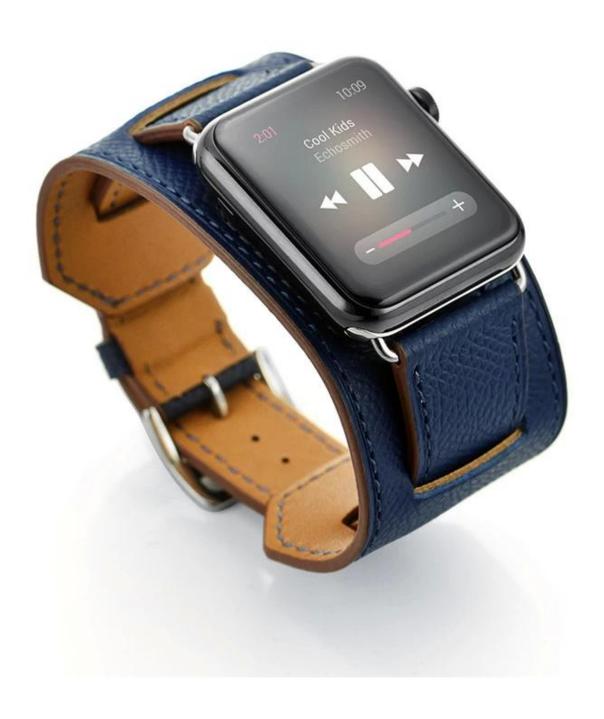

## Wholesale apple watch leather bracelet 42mm & 38mm

**Design**  $\square$  Genuine Leather Replacement bracelet with Secure Metal Clasp Buckle **Features**  $\square$  Classic solid pin buckle, Durable, Comfortable wearing **Functions**  $\square$ 

- 1. Selection of fine leather, Genuine Leather strap become soft, make your wearing more comfortable
- 2.Each strap were strictly controlled with its size and surface, to guarantee a best and comfortable wearing
- 3. Stylish cut and elegant looking

Service □OEM & ODM Order Acceptable for Low MOQ
Shipment□Air or Sea Shipment
Payment □TT / Paypal / Cash / Western Union / LC
Packaging□Nice Retail Package or Customs Packaging Available

Shenzhen Climber Technology Co., Ltd. is specialized in designing and producing Smart <u>Watch Straps</u>, such as Leather Strap, Stainless steel Bands, Silicone Bracelet or so on. Compatable For Apple Watch, Xiaomi Band, Fitbit, Samsung Gear, etc. Fashional style, suitable for grand events like Business, Wedding, Anniversary, Valentine's Day, Party, etc