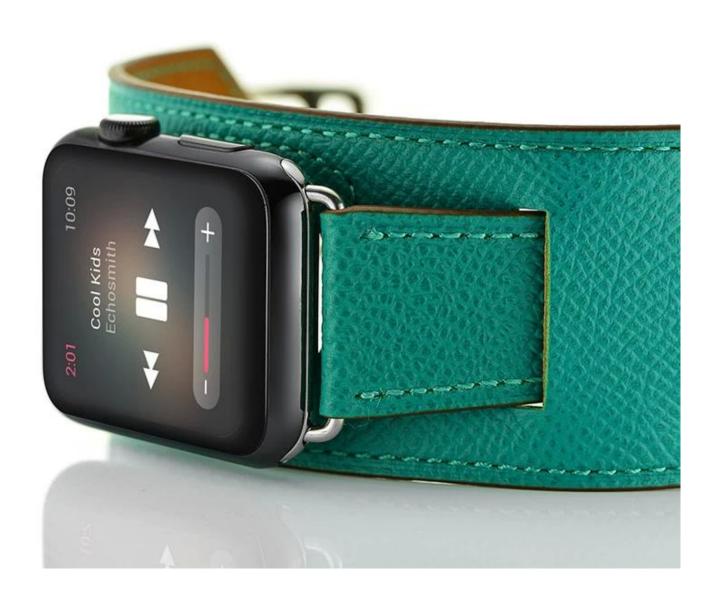

## Wholesale apple watch leather bracelet 42mm & 38mm

**Design**  $\square$  Genuine Leather Replacement bracelet with Secure Metal Clasp Buckle **Features**  $\square$  Classic solid pin buckle, Durable, Comfortable wearing **Functions**  $\square$ 

- 1. Selection of fine leather, Genuine Leather strap become soft, make your wearing more comfortable
- 2.Each strap were strictly controlled with its size and surface, to guarantee a best and comfortable wearing
- 3. Stylish cut and elegant looking