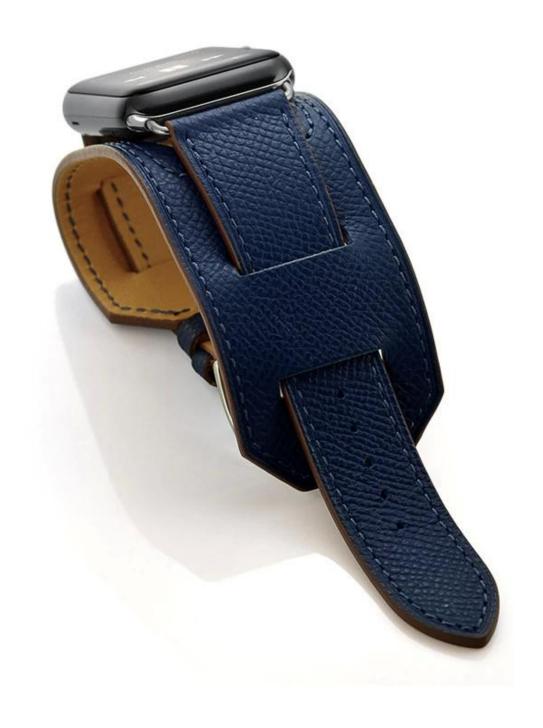

## Wholesale apple watch leather bracelet 42mm & 38mm

**Design**  $\square$  Genuine Leather Replacement bracelet with Secure Metal Clasp Buckle **Features**  $\square$  Classic solid pin buckle, Durable, Comfortable wearing **Functions**  $\square$ 

- 1. Selection of fine leather, Genuine Leather strap become soft, make your wearing more comfortable
- 2.Each strap were strictly controlled with its size and surface, to guarantee a best and comfortable wearing
- 3. Stylish cut and elegant looking