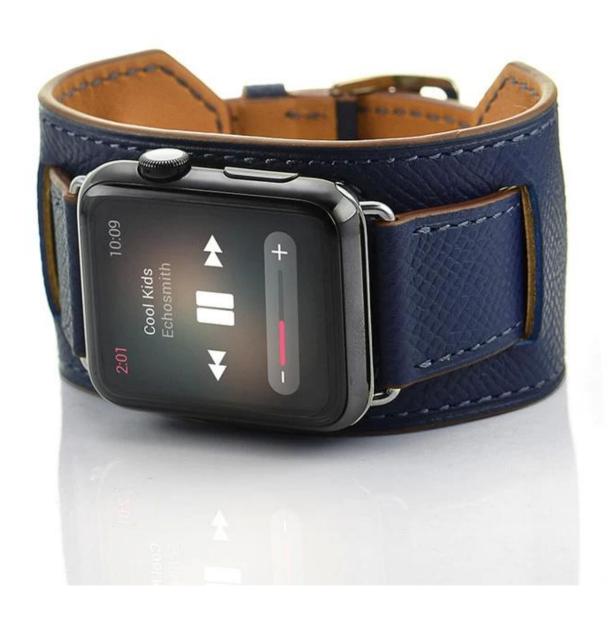

## Wholesale apple watch leather bracelet 42mm & 38mm

**Design**  $\square$  Genuine Leather Replacement bracelet with Secure Metal Clasp Buckle **Features**  $\square$  Classic solid pin buckle, Durable, Comfortable wearing **Functions**  $\square$ 

- 1. Selection of fine leather, Genuine Leather strap become soft, make your wearing more comfortable
- 2.Each strap were strictly controlled with its size and surface, to guarantee a best and comfortable wearing
- 3. Stylish cut and elegant looking

Service □OEM & ODM Order Acceptable for Low MOQ
Shipment□Air or Sea Shipment
Payment □TT / Paypal / Cash / Western Union / LC
Packaging□Nice Retail Package or Customs Packaging Available

Shenzhen Climber Technology Co., Ltd. is specialized in designing and producing Smart <u>Watch Straps</u>, such as Leather Strap, Stainless steel Bands, Silicone Bracelet or so on. Compatable For Apple Watch, Xiaomi Band, Fitbit, Samsung Gear, etc. Fashional style, suitable for grand events like Business, Wedding, Anniversary, Valentine's Day, Party, etc