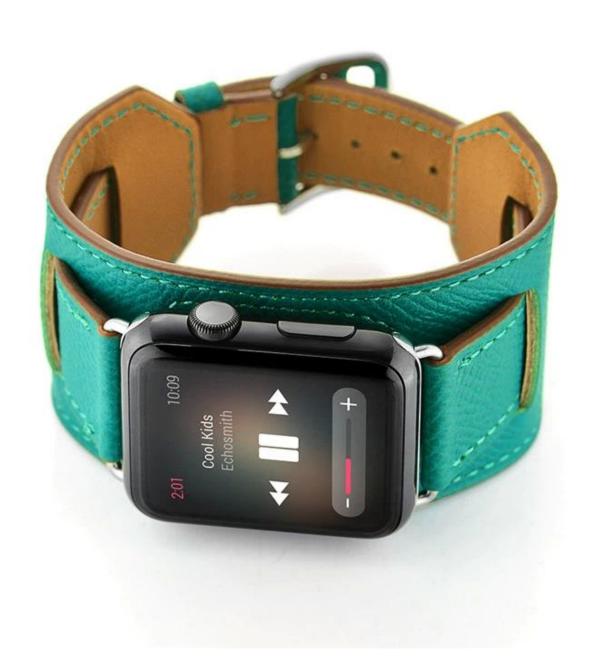

## Wholesale apple watch leather bracelet 42mm & 38mm

**Design**  $\square$  Genuine Leather Replacement bracelet with Secure Metal Clasp Buckle **Features**  $\square$  Classic solid pin buckle, Durable, Comfortable wearing **Functions**  $\square$ 

- 1. Selection of fine leather, Genuine Leather strap become soft, make your wearing more comfortable
- 2.Each strap were strictly controlled with its size and surface, to guarantee a best and comfortable wearing
- 3. Stylish cut and elegant looking