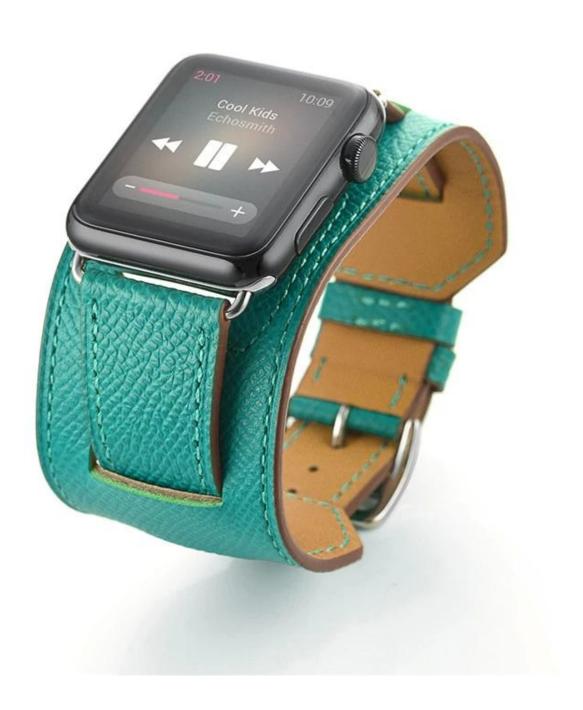

## Wholesale apple watch leather bracelet 42mm & 38mm

**Design**  $\square$  Genuine Leather Replacement bracelet with Secure Metal Clasp Buckle **Features**  $\square$  Classic solid pin buckle, Durable, Comfortable wearing **Functions**  $\square$ 

- 1. Selection of fine leather, Genuine Leather strap become soft, make your wearing more comfortable
- 2.Each strap were strictly controlled with its size and surface, to guarantee a best and comfortable wearing
- 3. Stylish cut and elegant looking