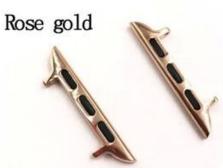

#### Apple watch band adapter Fit for watch 42mm 38mm

#### Design [

- Made of premium stainless steel
- Fit for your Apple Watch 38mm 42mm
- Compatible with the Apple Watch, Apple Watch Sport and Apple Watch Edition

#### Features [

- 1. Stainless steel and durable surface is designed for tough use while being easy to the touch.
- 2. Seamless fits:Connect your apple watch right on watch band.
- 3. Safe and Secure
- 4. Easy Install and Remove.No screws or screwdriver needed