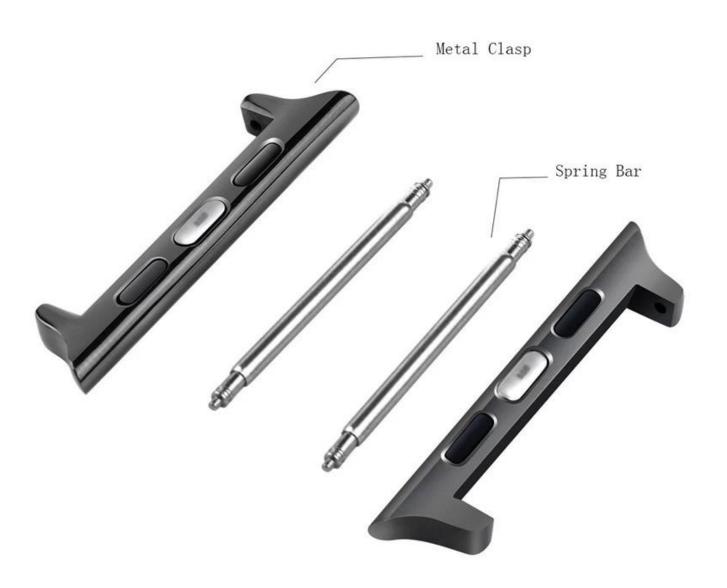

#### Design [

- Made of premium stainless steel
- Fit for your Apple Watch 38mm 42mm
- Compatible with the Apple Watch, Apple Watch Sport and Apple Watch Edition

#### Features [

- 1. Stainless steel and durable surface is designed for tough use while being easy to the touch.
- 2. Seamless fits:Connect your apple watch right on watch band.
- 3. Safe and Secure
- 4. Easy Install and Remove.No screws or screwdriver needed