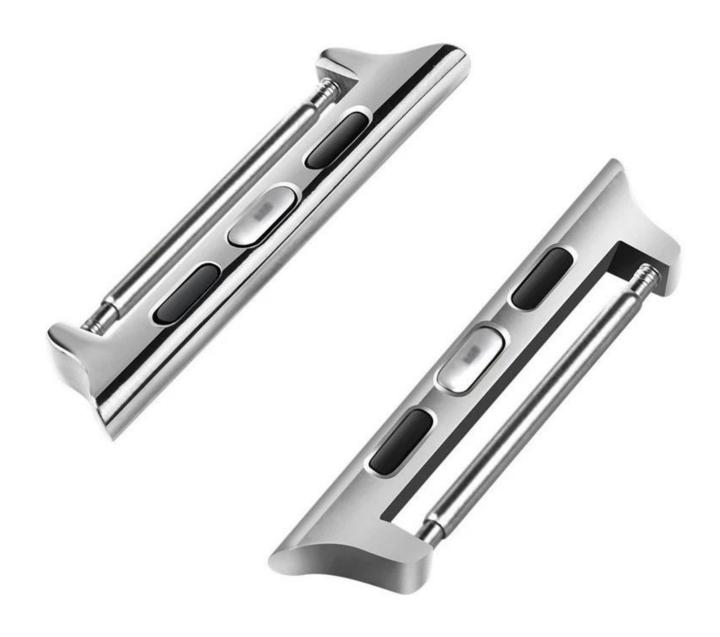

#### Design [

- Made of premium stainless steel
- Fit for your Apple Watch 38mm 42mm
- Compatible with the Apple Watch, Apple Watch Sport and Apple Watch Edition

#### Features [

- 1. Stainless steel and durable surface is designed for tough use while being easy to the touch.
- 2. Seamless fits:Connect your apple watch right on watch band.
- 3. Safe and Secure
- 4. Easy Install and Remove.No screws or screwdriver needed