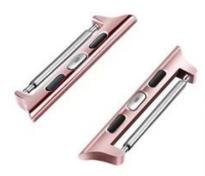

#### Apple watch band adapter Fit for watch 42mm 38mm

#### Design [

- Made of premium stainless steel
- Fit for your Apple Watch 38mm 42mm
- Compatible with the Apple Watch, Apple Watch Sport and Apple Watch Edition

#### Features [

- 1. Stainless steel and durable surface is designed for tough use while being easy to the touch.
- 2. Seamless fits:Connect your apple watch right on watch band.
- 3. Safe and Secure
- 4. Easy Install and Remove.No screws or screwdriver needed