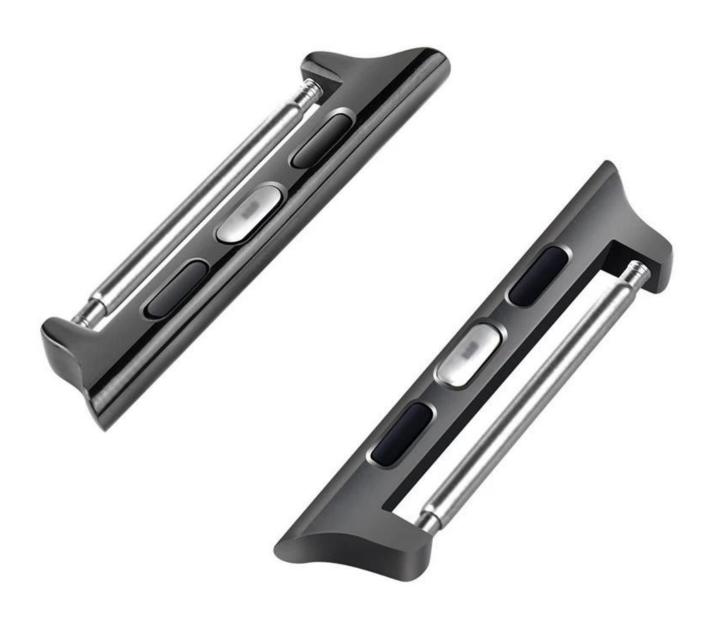

#### Design [

- Made of premium stainless steel
- Fit for your Apple Watch 38mm 42mm
- Compatible with the Apple Watch, Apple Watch Sport and Apple Watch Edition

#### Features [

- 1. Stainless steel and durable surface is designed for tough use while being easy to the touch.
- 2. Seamless fits:Connect your apple watch right on watch band.
- 3. Safe and Secure
- 4. Easy Install and Remove.No screws or screwdriver needed