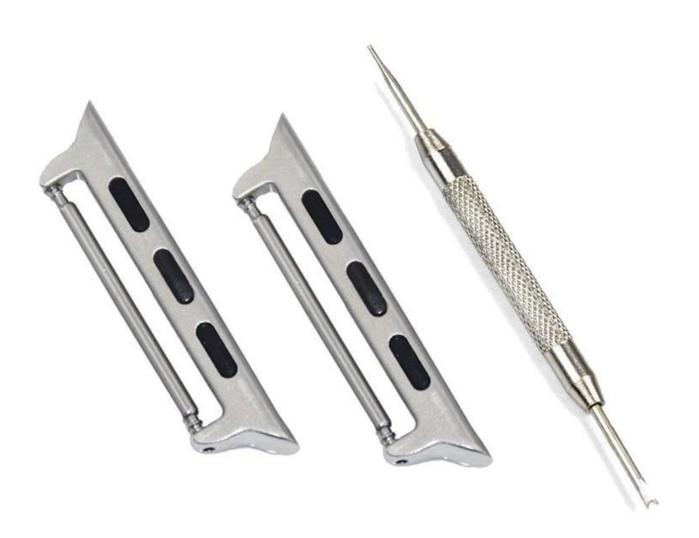

#### Features [

- 1. Stainless steel and durable surface is designed for tough use while being easy to the touch.
- 2. Seamless fits:Connect your apple watch right on watch band.
- 3. Safe and Secure
- 4. Easy Install and Remove.No screws or screwdriver needed