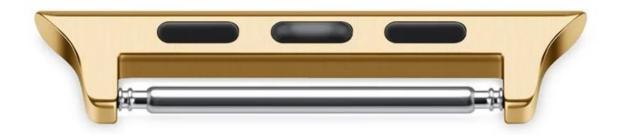

#### Design [

- Made of premium stainless steel
- Fit for your Apple Watch 38mm 42mm
- Compatible with the Apple Watch, Apple Watch Sport and Apple Watch Edition

#### Features [

- 1. Stainless steel and durable surface is designed for tough use while being easy to the touch.
- 2. Seamless fits:Connect your apple watch right on watch band.
- 3. Safe and Secure
- 4. Easy Install and Remove.No screws or screwdriver needed