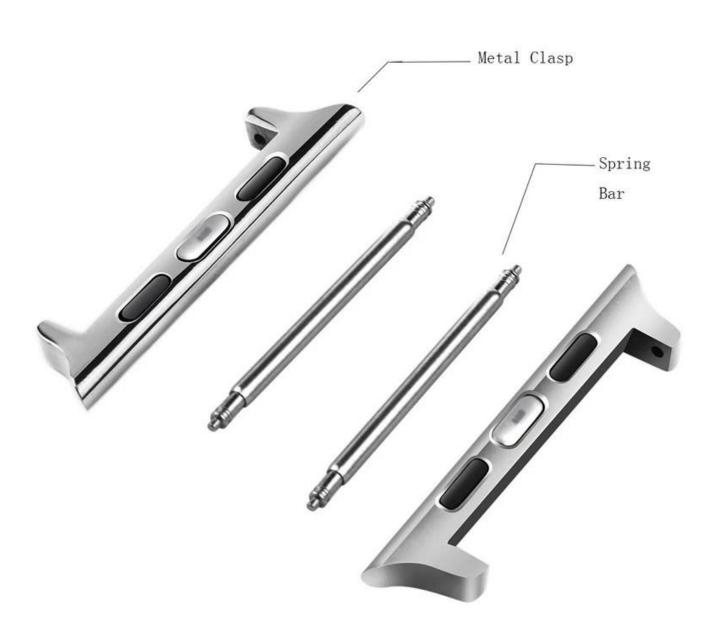

#### Design [

- Made of premium stainless steel
- Fit for your Apple Watch 38mm 42mm
- Compatible with the Apple Watch, Apple Watch Sport and Apple Watch Edition

#### Features [

- 1. Stainless steel and durable surface is designed for tough use while being easy to the touch.
- 2. Seamless fits:Connect your apple watch right on watch band.
- 3. Safe and Secure
- 4. Easy Install and Remove.No screws or screwdriver needed