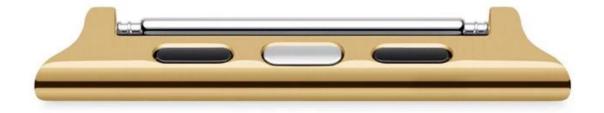

#### Design [

- Made of premium stainless steel
- Fit for your Apple Watch 38mm 42mm
- Compatible with the Apple Watch, Apple Watch Sport and Apple Watch Edition

#### Features [

- 1. Stainless steel and durable surface is designed for tough use while being easy to the touch.
- 2. Seamless fits:Connect your apple watch right on watch band.
- 3. Safe and Secure
- 4. Easy Install and Remove.No screws or screwdriver needed