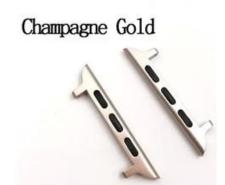

#### Design [

- Made of premium stainless steel
- Fit for your Apple Watch 38mm 42mm
- Compatible with the Apple Watch, Apple Watch Sport and Apple Watch Edition

#### Features [

- 1. Stainless steel and durable surface is designed for tough use while being easy to the touch.
- 2. Seamless fits:Connect your apple watch right on watch band.
- 3. Safe and Secure
- 4. Easy Install and Remove.No screws or screwdriver needed