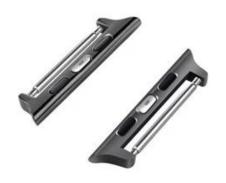

#### Apple watch band adapter Fit for watch 42mm 38mm

#### Design [

- Made of premium stainless steel
- Fit for your Apple Watch 38mm 42mm
- Compatible with the Apple Watch, Apple Watch Sport and Apple Watch Edition

#### Features [

- 1. Stainless steel and durable surface is designed for tough use while being easy to the touch.
- 2. Seamless fits:Connect your apple watch right on watch band.
- 3. Safe and Secure
- 4. Easy Install and Remove.No screws or screwdriver needed