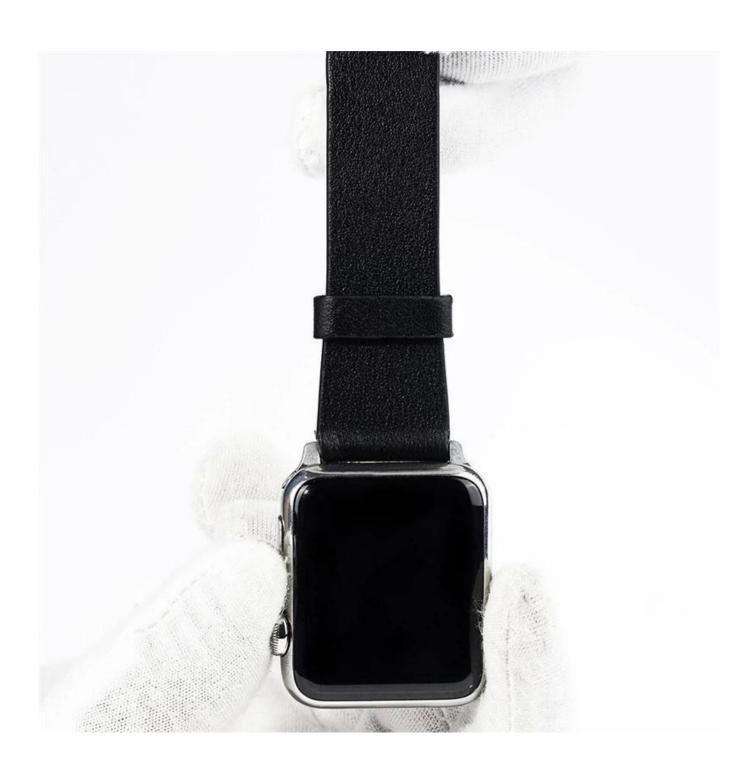

#### Apple watch band adapter Fit for watch 42mm 38mm

### **Apple watch adapter**

18MM 20MM 22MM 24MM

#### Design [

- Made of premium stainless steel
- Fit for your Apple Watch 38mm 42mm
- Compatible with the Apple Watch, Apple Watch Sport and Apple Watch Edition

#### Features [

- 1. Stainless steel and durable surface is designed for tough use while being easy to the touch.
- 2. Seamless fits:Connect your apple watch right on watch band.
- 3. Safe and Secure
- 4. Easy Install and Remove.No screws or screwdriver needed