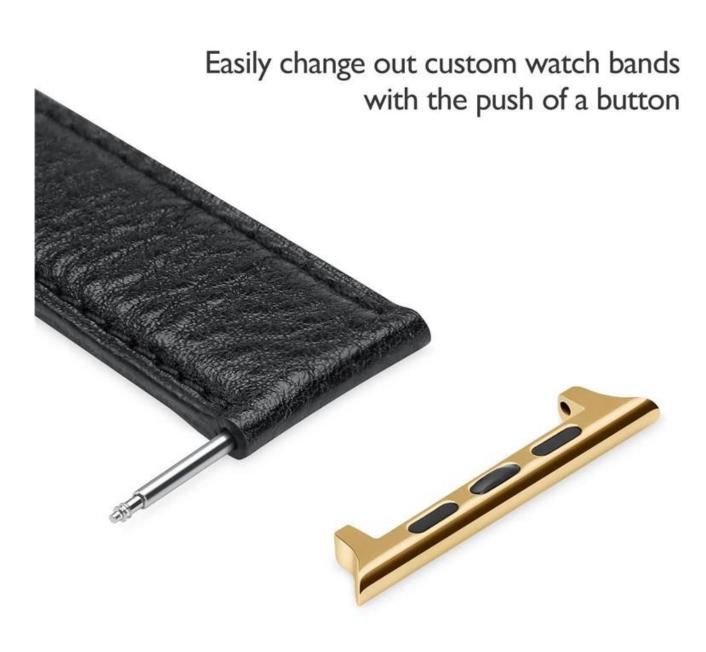

#### Features [

- 1. Stainless steel and durable surface is designed for tough use while being easy to the touch.
- 2. Seamless fits:Connect your apple watch right on watch band.
- 3. Safe and Secure
- 4. Easy Install and Remove.No screws or screwdriver needed