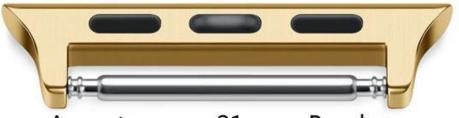

/ Western Union/ Cash / LC
Packaging
☐Nice Retail Package or Customs Packaging Available

Shenzhen Climber Technology Co., Ltd. is specialized in designing and producing Smart Watch Straps, such as Leather Strap, Stainless steel Bands, Silicone Bracelet or so on. Compatable For Apple Watch, Xiaomi Band, Fitbit, Samsung Gear, etc. Fashional style, suitable for grand events like Business, Wedding, Anniversary, Valentine's Day, Party, etc Welcome OEM & ODM order, we will try our best to meet all customers differnt requirement. We have rich experience to supply all accessories to online seller. We know how to do labeling, packing for all your goods ship directly to FBA warehouse. High Clear Product Picture surely offer when you order.









## 42mm



Accepts max. 24mm Bands

## **38mm**



Accepts max. 21mm Bands



# 38mm Apple Watch Adapter