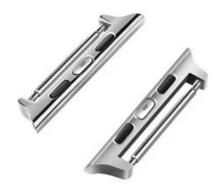

#### Apple watch band adapter Fit for watch 42mm 38mm

#### Design [

- Made of premium stainless steel
- Fit for your Apple Watch 38mm 42mm
- Compatible with the Apple Watch, Apple Watch Sport and Apple Watch Edition

#### Features [

- 1. Stainless steel and durable surface is designed for tough use while being easy to the touch.
- 2. Seamless fits:Connect your apple watch right on watch band.
- 3. Safe and Secure
- 4. Easy Install and Remove.No screws or screwdriver needed