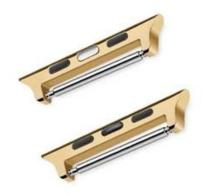

#### Apple watch band adapter Fit for watch 42mm 38mm

#### Design [

- Made of premium stainless steel
- Fit for your Apple Watch 38mm 42mm
- Compatible with the Apple Watch, Apple Watch Sport and Apple Watch Edition

#### Features [

- 1. Stainless steel and durable surface is designed for tough use while being easy to the touch.
- 2. Seamless fits:Connect your apple watch right on watch band.
- 3. Safe and Secure
- 4. Easy Install and Remove.No screws or screwdriver needed