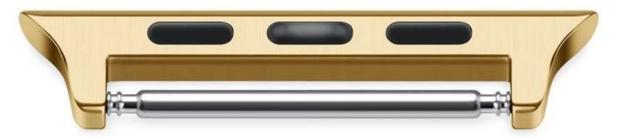

Air or Sea Shipment
Payment ☐TT / Paypal / Western Union/ Cash / LC
Packaging
☐Nice Retail Package or Customs Packaging Available

Shenzhen Climber Technology Co., Ltd. is specialized in designing and producing Smart Watch Straps, such as Leather Strap, Stainless steel Bands, Silicone Bracelet or so on. Compatable For Apple Watch, Xiaomi Band, Fitbit, Samsung Gear, etc. Fashional style, suitable for grand events like Business, Wedding, Anniversary, Valentine's Day, Party, etc Welcome OEM & ODM order, we will try our best to meet all customers differnt requirement. We have rich experience to supply all accessories to online seller. We know how to do labeling, packing for all your goods ship directly to FBA warehouse. High Clear Product Picture surely offer when you order.









## 42mm



Accepts max. 24mm Bands

## **38mm**



Accepts max. 21mm Bands



# 38mm Apple Watch Adapter