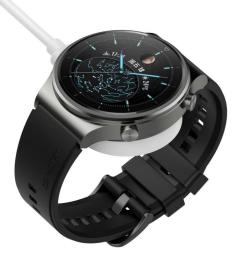

## Universal Magnetic Charger Cable For Huawei Watch GT3 Pro 46mm/43mm GT3 46MM/42MM Watch 3 GT2 Pro

## **Product Design:**

● Fit Model ☐For Huawei Watch GT3 Pro 46mm/43mm GT3 46MM/42MM Watch 3 GT2 Pro

• Item : CBAC73

● Colors: Black,White

Support Mixed Batch Orders
First time sample order and mix order is acceptable
Larger quantity please contact sales for discount