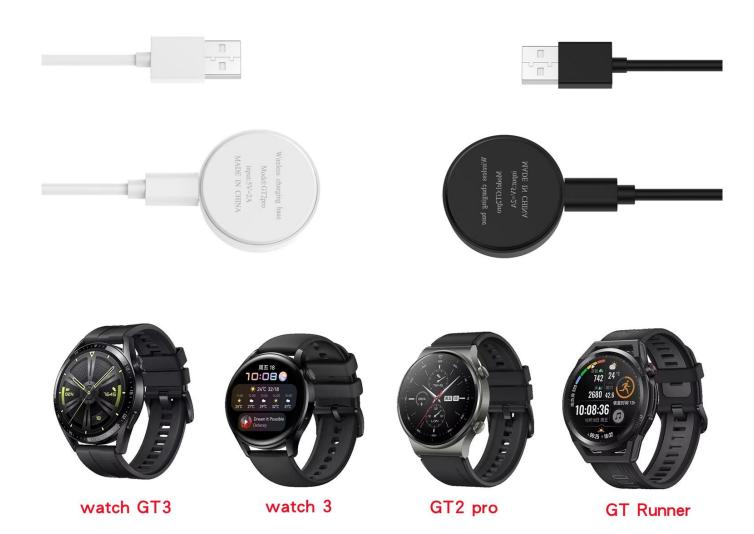

## Universal Magnetic Charger Cable For Huawei Watch GT3 Pro 46mm/43mm GT3 46MM/42MM Watch 3 GT2 Pro

## **Product Design:**

● Fit Model ☐For Huawei Watch GT3 Pro 46mm/43mm GT3 46MM/42MM Watch 3 GT2 Pro

• Item : CBAC73

● Colors: Black,White

Support Mixed Batch Orders
First time sample order and mix order is acceptable
Larger quantity please contact sales for discount

## 适用华为智能手表watch GT3, watch3, GT2 pro ,GT Runner分体充电线