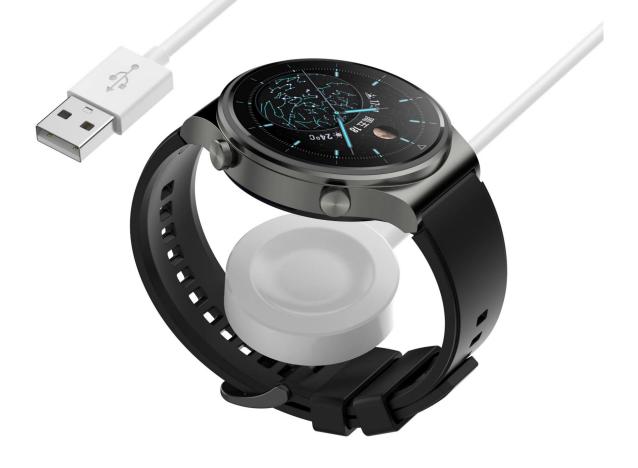

## Universal Magnetic Charger Cable For Huawei Watch GT3 Pro 46mm/43mm GT3 46MM/42MM Watch 3 GT2 Pro

## **Product Design:**

● Fit Model ☐For Huawei Watch GT3 Pro 46mm/43mm GT3 46MM/42MM Watch 3 GT2 Pro

• Item : CBAC73

● Colors: Black,White

Support Mixed Batch Orders
First time sample order and mix order is acceptable
Larger quantity please contact sales for discount