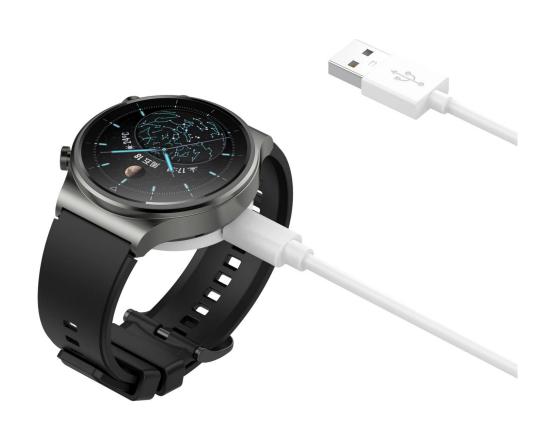

## Universal Magnetic Charger Cable For Huawei Watch GT3 Pro 46mm/43mm GT3 46MM/42MM Watch 3 GT2 Pro

## **Product Design:**

● Fit Model ☐For Huawei Watch GT3 Pro 46mm/43mm GT3 46MM/42MM Watch 3 GT2 Pro

• Item : CBAC73

● Colors: Black,White

Support Mixed Batch Orders
First time sample order and mix order is acceptable
Larger quantity please contact sales for discount