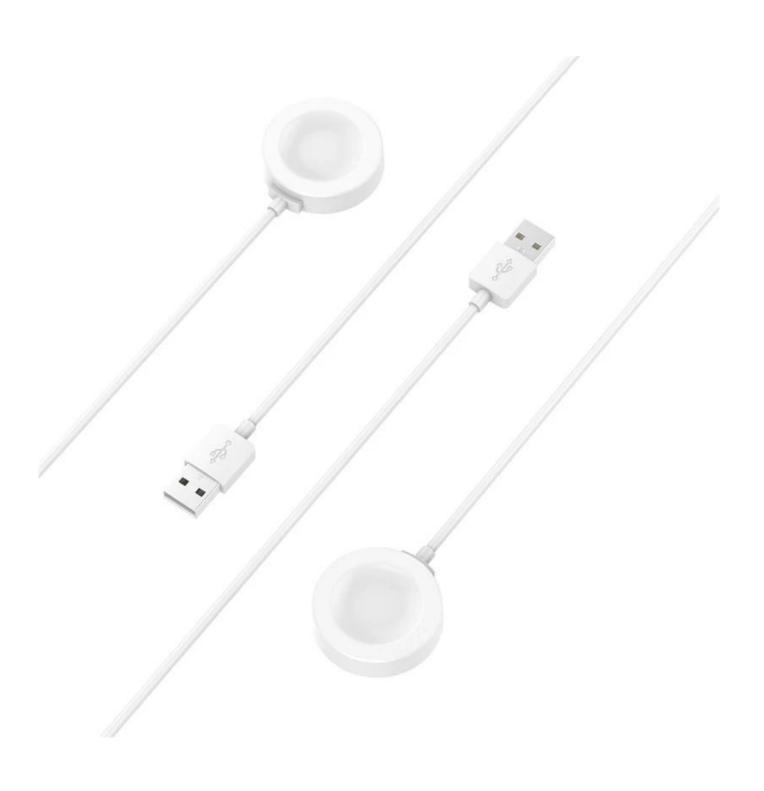

## Portable Charging Dock Charger Cable For Huawei Watch GT3 Pro 46mm/43mm GT3 46MM/42MM Watch 3 GT2 Pro

## **Product Design:**

● Fit Model ☐For Huawei Watch GT3 Pro 46mm/43mm GT3 46MM/42MM Watch 3 GT2 Pro

• Item : CBAC74

Colors: Black, White

• Length: 1M

Support Mixed Batch Orders
First time sample order and mix order is acceptable
Larger quantity please contact sales for discount