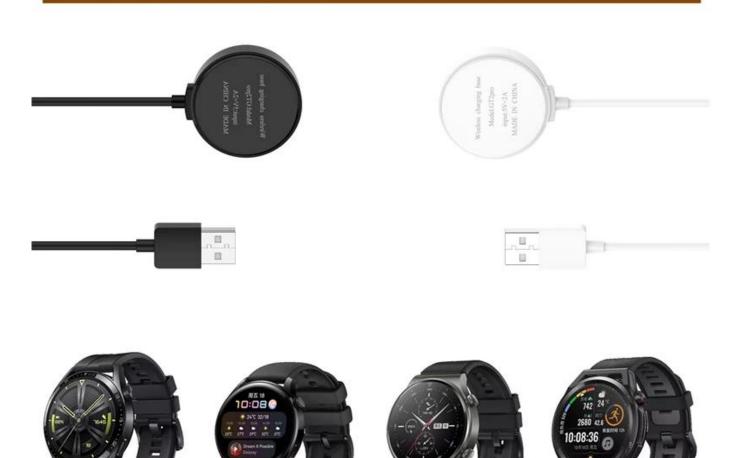

## Portable Charging Dock Charger Cable For Huawei Watch GT3 Pro 46mm/43mm GT3 46MM/42MM Watch 3 GT2 Pro

## **Product Design:**

● Fit Model ☐For Huawei Watch GT3 Pro 46mm/43mm GT3 46MM/42MM Watch 3 GT2 Pro

• Item : CBAC74

Colors: Black, White

• Length: 1M

Support Mixed Batch Orders
First time sample order and mix order is acceptable
Larger quantity please contact sales for discount

## 适用华为智能手表watch GT3, watch3, GT2 pro, GT Runner一体充电线

GT2 pro

GT Runner

watch 3

watch GT3