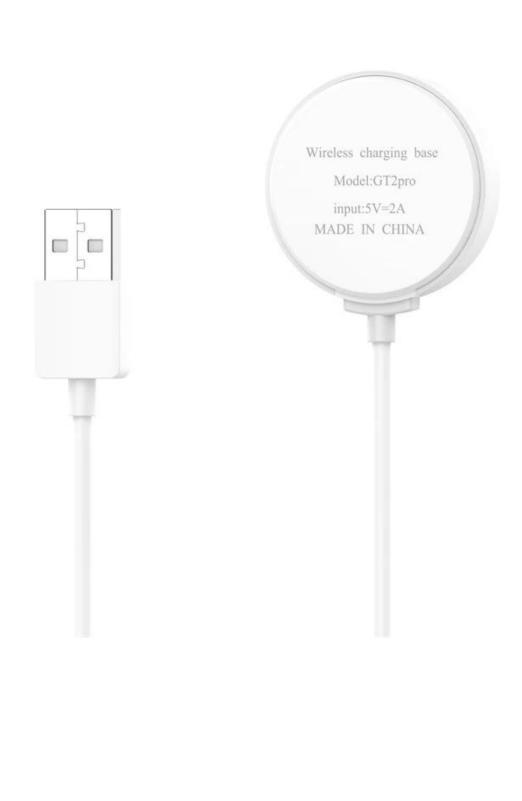

## Portable Charging Dock Charger Cable For Huawei Watch GT3 Pro 46mm/43mm GT3 46MM/42MM Watch 3 GT2 Pro

## **Product Design:**

● Fit Model ☐For Huawei Watch GT3 Pro 46mm/43mm GT3 46MM/42MM Watch 3 GT2 Pro

• Item : CBAC74

Colors: Black, White

• Length: 1M

Support Mixed Batch Orders
First time sample order and mix order is acceptable
Larger quantity please contact sales for discount