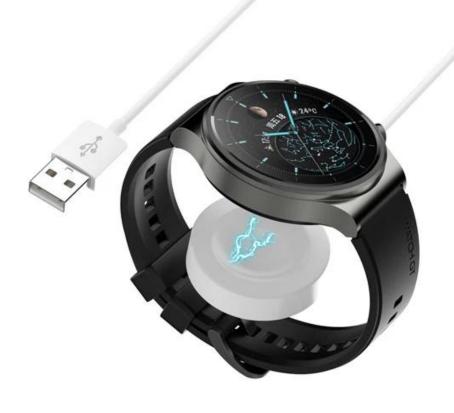

## Portable Charging Dock Charger Cable For Huawei Watch GT3 Pro 46mm/43mm GT3 46MM/42MM Watch 3 GT2 Pro

## **Product Design:**

● Fit Model ☐For Huawei Watch GT3 Pro 46mm/43mm GT3 46MM/42MM Watch 3 GT2 Pro

• Item : CBAC74

Colors: Black, White

• Length: 1M

Support Mixed Batch Orders
First time sample order and mix order is acceptable
Larger quantity please contact sales for discount