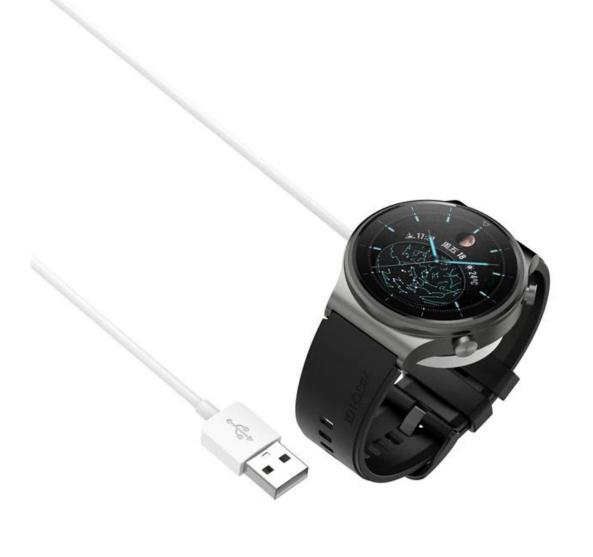

## Portable Charging Dock Charger Cable For Huawei Watch GT3 Pro 46mm/43mm GT3 46MM/42MM Watch 3 GT2 Pro

## **Product Design:**

● Fit Model ☐For Huawei Watch GT3 Pro 46mm/43mm GT3 46MM/42MM Watch 3 GT2 Pro

• Item : CBAC74

Colors: Black, White

• Length: 1M

Support Mixed Batch Orders
First time sample order and mix order is acceptable
Larger quantity please contact sales for discount