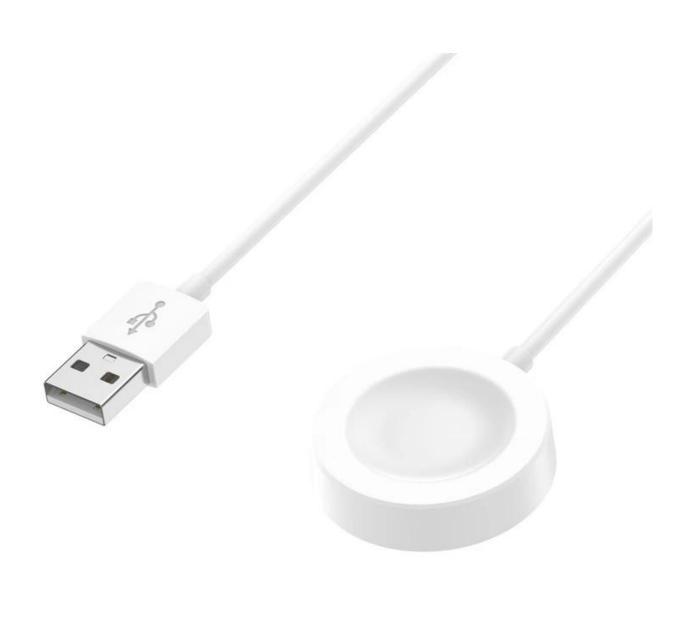

## **Product Design:**

● Fit Model ☐For Huawei Watch GT3 Pro 46mm/43mm GT3 46MM/42MM Watch 3 GT2 Pro

• Item : CBAC74

Colors: Black, White

• Length: 1M

Support Mixed Batch Orders
First time sample order and mix order is acceptable
Larger quantity please contact sales for discount