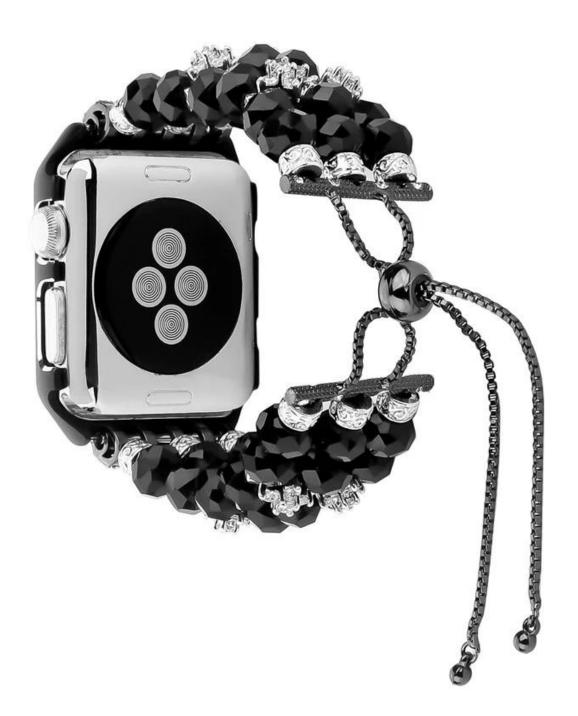

## **Apple Watch Fashion Handmade Beaded Jewelry Strap**

## Design 🛛

- With Pendant and Tassel,
- Elastic Stretch Bands
- 42mm & 38mm
- Fits for wrist size 5.5" 7.2"
- For Women Girl

## Features []

- 1. Made of high quality natural Natural Agate, durable elastic rope
- 2. Diamond Metal Case not only Full Rhinestone inlaid Apple Watch Case
- 3.Adjustable Size: Adjusting the size by sliding the pendant locking position(chain balls) on the tassel up and down.
- 4. Small Tip:Hooking the chain with your middle finger, then push the bead upward to a

suitable position with your thumb and foreginger is the easiest way to lock the band.

Service \_OEM & ODM Order Acceptable for Low MOQ Shipment\_Air or Sea Shipment Payment \_TT / Paypal / Western Union/ Cash / LC Packaging\_Nice Retail Package or Customs Packaging Available