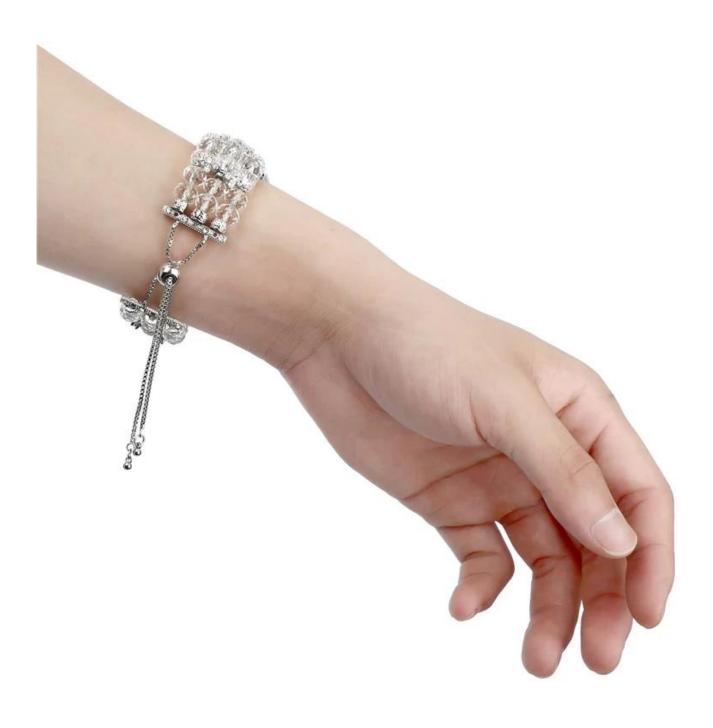

## **Apple Watch Fashion Handmade Beaded Jewelry Strap**

## Design 🛛

- With Pendant and Tassel,
- Elastic Stretch Bands
- 42mm & 38mm
- Fits for wrist size 5.5" 7.2"
- For Women Girl

## Features []

- 1. Made of high quality natural Natural Agate, durable elastic rope
- 2. Diamond Metal Case not only Full Rhinestone inlaid Apple Watch Case
- 3.Adjustable Size: Adjusting the size by sliding the pendant locking position(chain balls) on the tassel up and down.
- 4. Small Tip:Hooking the chain with your middle finger, then push the bead upward to a

suitable position with your thumb and foreginger is the easiest way to lock the band.

Service \_OEM & ODM Order Acceptable for Low MOQ Shipment\_Air or Sea Shipment Payment \_TT / Paypal / Western Union/ Cash / LC Packaging\_Nice Retail Package or Customs Packaging Available