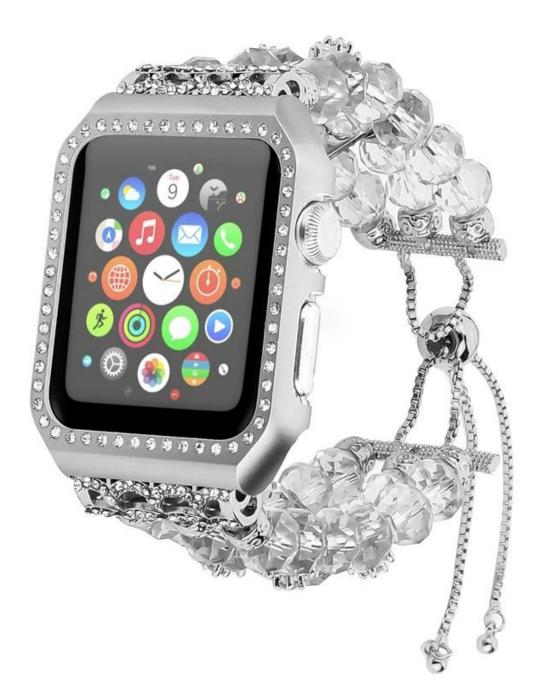

## **Apple Watch Fashion Handmade Beaded Jewelry Strap**

## Design 🛛

- With Pendant and Tassel,
- Elastic Stretch Bands
- 42mm & 38mm
- Fits for wrist size 5.5" 7.2"
- For Women Girl

## Features []

- 1. Made of high quality natural Natural Agate, durable elastic rope
- 2. Diamond Metal Case not only Full Rhinestone inlaid Apple Watch Case
- 3.Adjustable Size: Adjusting the size by sliding the pendant locking position(chain balls) on the tassel up and down.
- 4. Small Tip:Hooking the chain with your middle finger, then push the bead upward to a