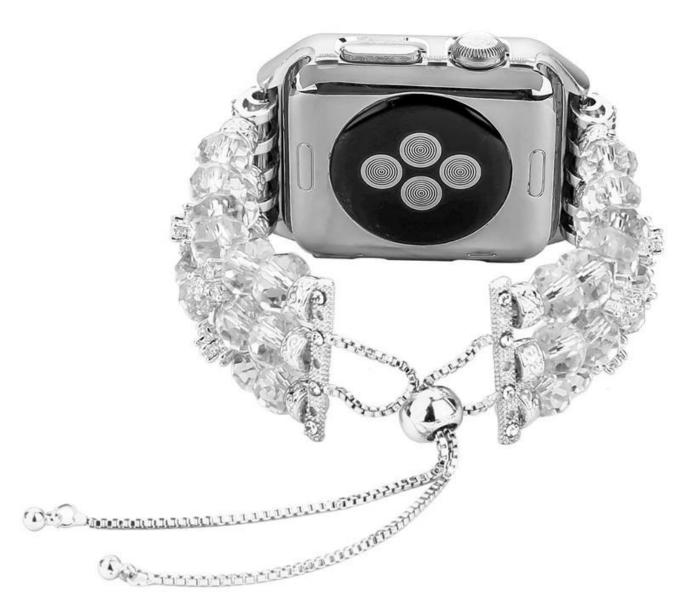

## Features []

- 1. Made of high quality natural Natural Agate, durable elastic rope
- 2. Diamond Metal Case not only Full Rhinestone inlaid Apple Watch Case
- 3.Adjustable Size: Adjusting the size by sliding the pendant locking position(chain balls) on the tassel up and down.
- 4. Small Tip:Hooking the chain with your middle finger, then push the bead upward to a

suitable position with your thumb and foreginger is the easiest way to lock the band.

Service \_OEM & ODM Order Acceptable for Low MOQ Shipment\_Air or Sea Shipment Payment \_TT / Paypal / Western Union/ Cash / LC Packaging\_Nice Retail Package or Customs Packaging Available