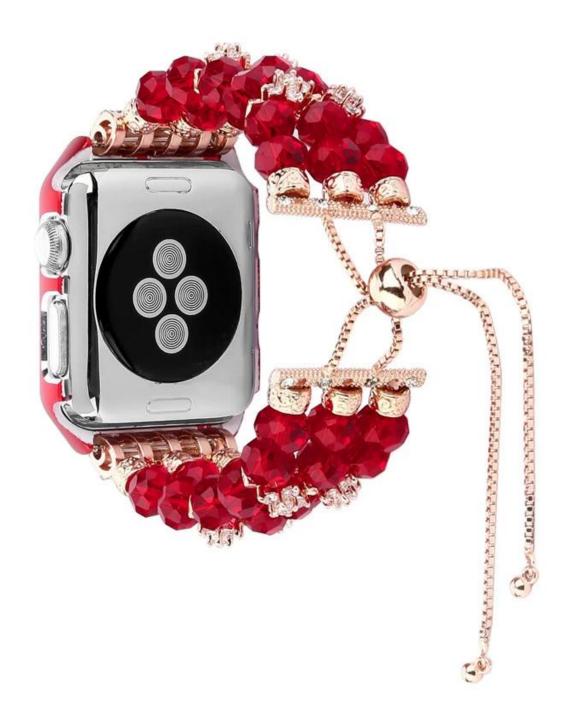

## **Apple Watch Fashion Handmade Beaded Jewelry Strap**

## Design 🛛

- With Pendant and Tassel,
- Elastic Stretch Bands
- 42mm & 38mm
- Fits for wrist size 5.5" 7.2"
- For Women Girl

## Features []

- 1. Made of high quality natural Natural Agate, durable elastic rope
- 2. Diamond Metal Case not only Full Rhinestone inlaid Apple Watch Case
- 3.Adjustable Size: Adjusting the size by sliding the pendant locking position(chain balls) on the tassel up and down.
- 4. Small Tip:Hooking the chain with your middle finger, then push the bead upward to a

suitable position with your thumb and foreginger is the easiest way to lock the band.

Service \_OEM & ODM Order Acceptable for Low MOQ Shipment\_Air or Sea Shipment Payment \_TT / Paypal / Western Union/ Cash / LC Packaging\_Nice Retail Package or Customs Packaging Available