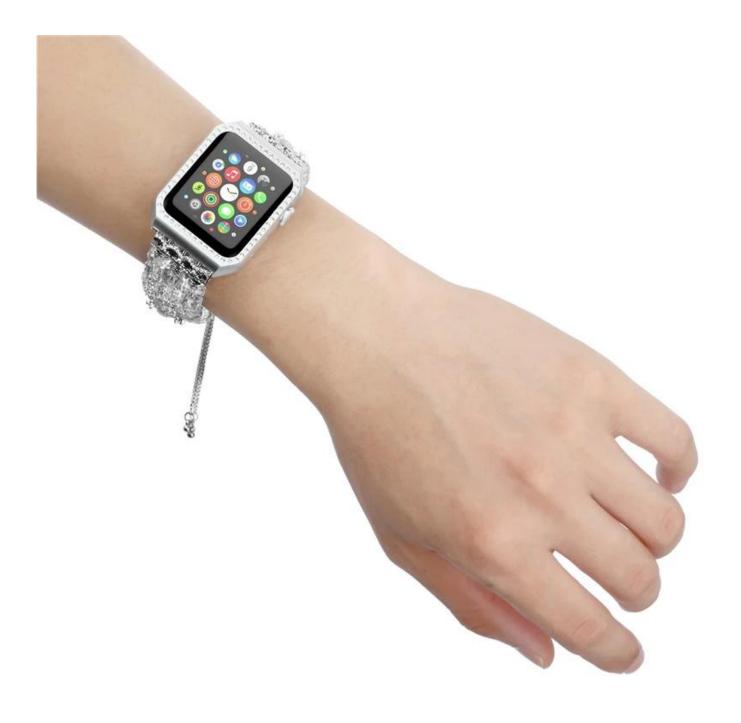

## **Apple Watch Fashion Handmade Beaded Jewelry Strap**

## Design 🛛

- With Pendant and Tassel,
- Elastic Stretch Bands
- 42mm & 38mm
- Fits for wrist size 5.5" 7.2"
- For Women Girl

## Features []

- 1. Made of high quality natural Natural Agate, durable elastic rope
- 2. Diamond Metal Case not only Full Rhinestone inlaid Apple Watch Case
- 3.Adjustable Size: Adjusting the size by sliding the pendant locking position(chain balls) on the tassel up and down.
- 4. Small Tip:Hooking the chain with your middle finger, then push the bead upward to a

suitable position with your thumb and foreginger is the easiest way to lock the band.

Service \_OEM & ODM Order Acceptable for Low MOQ Shipment\_Air or Sea Shipment Payment \_TT / Paypal / Western Union/ Cash / LC Packaging\_Nice Retail Package or Customs Packaging Available