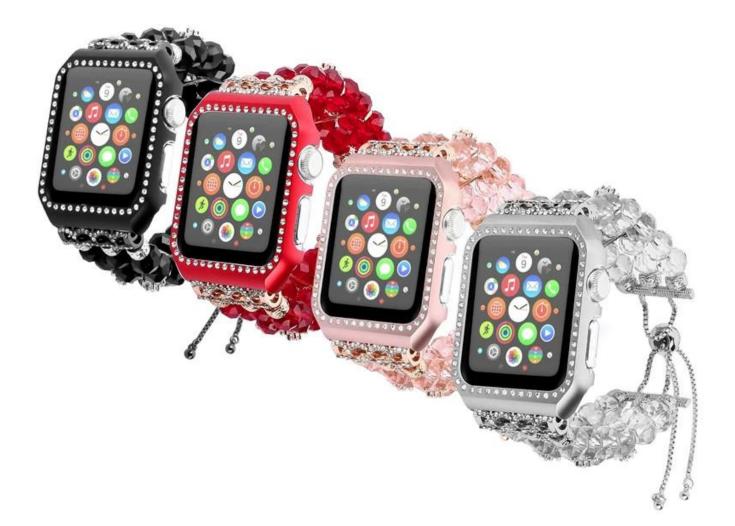

## **Apple Watch Fashion Handmade Beaded Jewelry Strap**

## Design 🛛

- With Pendant and Tassel,
- Elastic Stretch Bands
- 42mm & 38mm
- Fits for wrist size 5.5" 7.2"
- For Women Girl

## Features []

- 1. Made of high quality natural Natural Agate, durable elastic rope
- 2. Diamond Metal Case not only Full Rhinestone inlaid Apple Watch Case
- 3.Adjustable Size: Adjusting the size by sliding the pendant locking position(chain balls) on the tassel up and down.
- 4. Small Tip:Hooking the chain with your middle finger, then push the bead upward to a