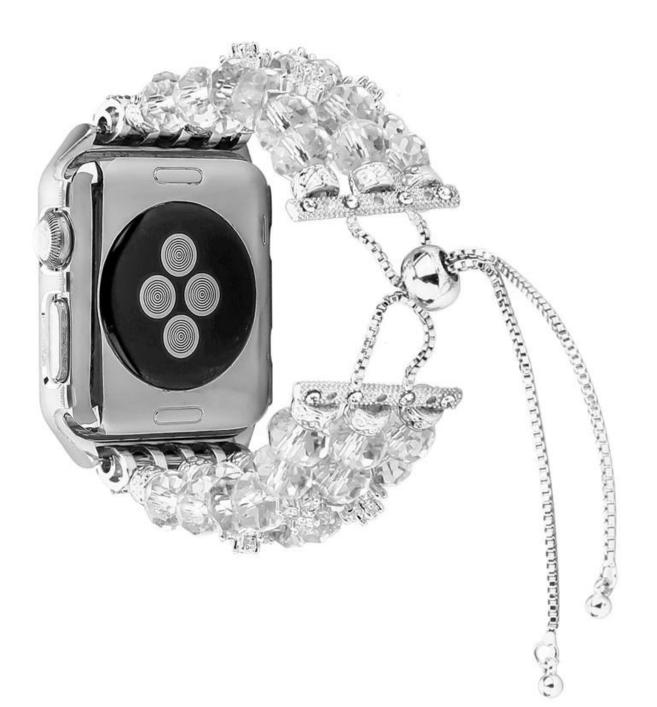

## Features []

- 1. Made of high quality natural Natural Agate, durable elastic rope
- 2. Diamond Metal Case not only Full Rhinestone inlaid Apple Watch Case
- 3.Adjustable Size: Adjusting the size by sliding the pendant locking position(chain balls) on the tassel up and down.
- 4. Small Tip:Hooking the chain with your middle finger, then push the bead upward to a

suitable position with your thumb and foreginger is the easiest way to lock the band.

Service \_OEM & ODM Order Acceptable for Low MOQ Shipment\_Air or Sea Shipment Payment \_TT / Paypal / Western Union/ Cash / LC Packaging\_Nice Retail Package or Customs Packaging Available