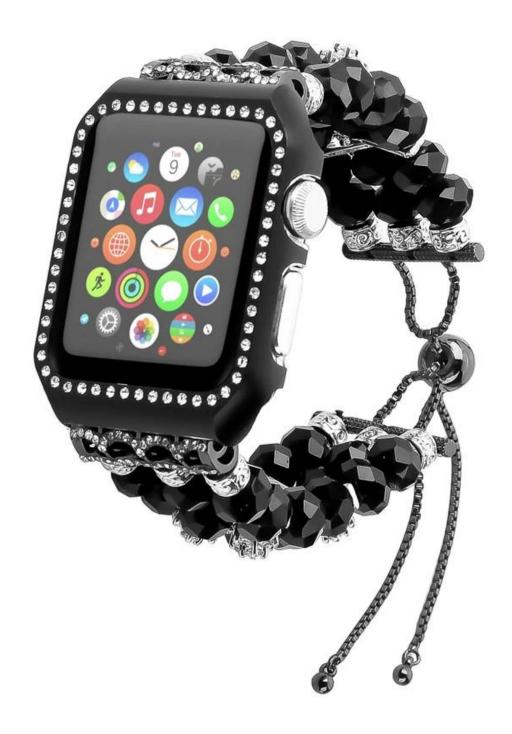

## **Apple Watch Fashion Handmade Beaded Jewelry Strap**

## Design 🛛

- With Pendant and Tassel,
- Elastic Stretch Bands
- 42mm & 38mm
- Fits for wrist size 5.5" 7.2"
- For Women Girl

## Features []

- 1. Made of high quality natural Natural Agate, durable elastic rope
- 2. Diamond Metal Case not only Full Rhinestone inlaid Apple Watch Case
- 3.Adjustable Size: Adjusting the size by sliding the pendant locking position(chain balls) on the tassel up and down.
- 4. Small Tip:Hooking the chain with your middle finger, then push the bead upward to a

suitable position with your thumb and foreginger is the easiest way to lock the band.

Service \_OEM & ODM Order Acceptable for Low MOQ Shipment\_Air or Sea Shipment Payment \_TT / Paypal / Western Union/ Cash / LC Packaging\_Nice Retail Package or Customs Packaging Available