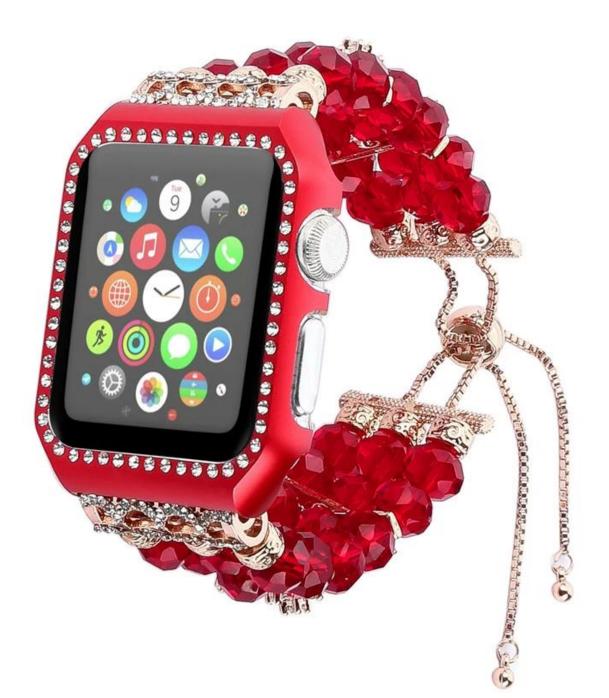

## **Apple Watch Fashion Handmade Beaded Jewelry Strap**

## Design 🛛

- With Pendant and Tassel,
- Elastic Stretch Bands
- 42mm & 38mm
- Fits for wrist size 5.5" 7.2"
- For Women Girl

## Features []

- 1. Made of high quality natural Natural Agate, durable elastic rope
- 2. Diamond Metal Case not only Full Rhinestone inlaid Apple Watch Case
- 3.Adjustable Size: Adjusting the size by sliding the pendant locking position(chain balls) on the tassel up and down.
- 4. Small Tip:Hooking the chain with your middle finger, then push the bead upward to a

suitable position with your thumb and foreginger is the easiest way to lock the band.

Service \_OEM & ODM Order Acceptable for Low MOQ Shipment\_Air or Sea Shipment Payment \_TT / Paypal / Western Union/ Cash / LC Packaging\_Nice Retail Package or Customs Packaging Available