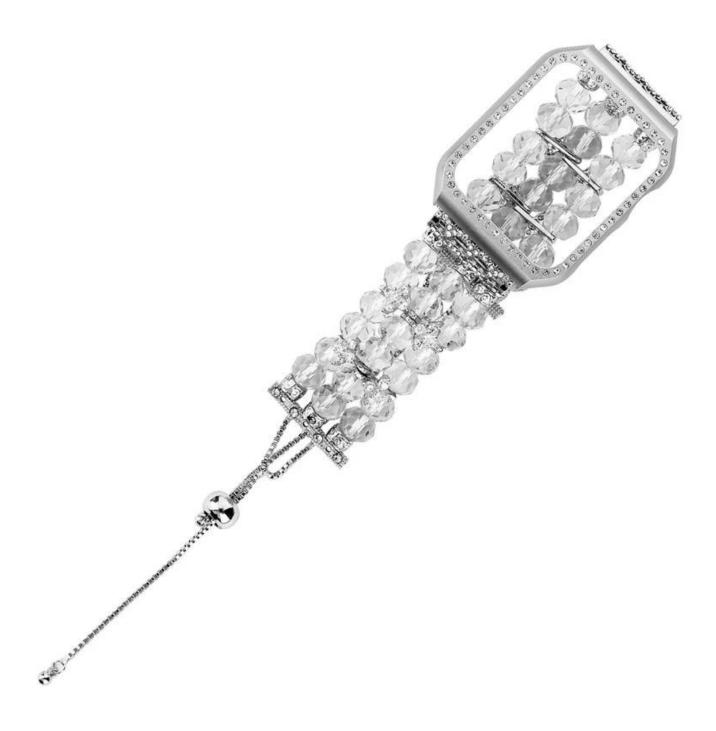

## **Apple Watch Fashion Handmade Beaded Jewelry Strap**

## Design 🛛

- With Pendant and Tassel,
- Elastic Stretch Bands
- 42mm & 38mm
- Fits for wrist size 5.5" 7.2"
- For Women Girl

## Features []

- 1. Made of high quality natural Natural Agate, durable elastic rope
- 2. Diamond Metal Case not only Full Rhinestone inlaid Apple Watch Case
- 3.Adjustable Size: Adjusting the size by sliding the pendant locking position(chain balls) on the tassel up and down.
- 4. Small Tip:Hooking the chain with your middle finger, then push the bead upward to a

suitable position with your thumb and foreginger is the easiest way to lock the band.

Service \_OEM & ODM Order Acceptable for Low MOQ Shipment\_Air or Sea Shipment Payment \_TT / Paypal / Western Union/ Cash / LC Packaging\_Nice Retail Package or Customs Packaging Available