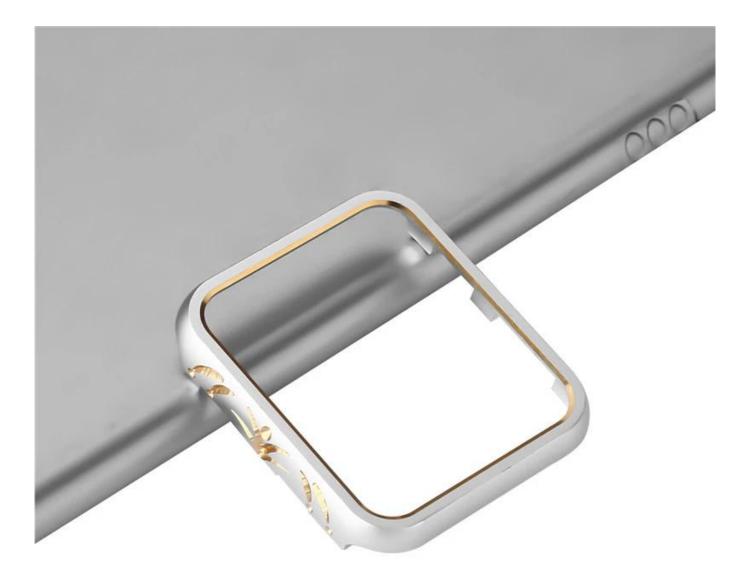

## Carving Pattern iWatch Metal Bumper Protective Cover

Silver + Gold

Black + Gold

Pink + Gold

Silver + Rose

Black + Rose

Pink + Rose

Design 🛛

- Unique Carving Pattern Design
- Snap-on design
- With Matte Finish
- Lightweight and slim
- Specifically designed for Apple Watch

Features []

- 1. High quality aluminum material, sturdy and lightweight
- 2. Stylish and unique herb leaf pattern carving on the edge, express your watch in a new way and make it eye-catching.
- 3. Precise cutouts, access to all controls, buttons
- 4. Provide ultimate protection from scratches for your precious watch, ensures it in steady

## and secure, more durable and stylish than plastic case