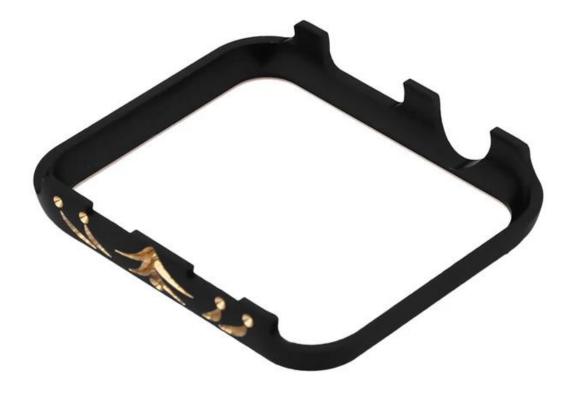

## Carving Pattern iWatch Metal Bumper Protective Cover

Silver + Gold

Black + Gold

Pink + Gold

Silver + Rose

Black + Rose

Pink + Rose

Design 🛛

- Unique Carving Pattern Design
- Snap-on design
- With Matte Finish
- Lightweight and slim
- Specifically designed for Apple Watch

Features []

- 1. High quality aluminum material, sturdy and lightweight
- 2. Stylish and unique herb leaf pattern carving on the edge, express your watch in a new way and make it eye-catching.
- 3. Precise cutouts, access to all controls, buttons
- 4. Provide ultimate protection from scratches for your precious watch, ensures it in steady