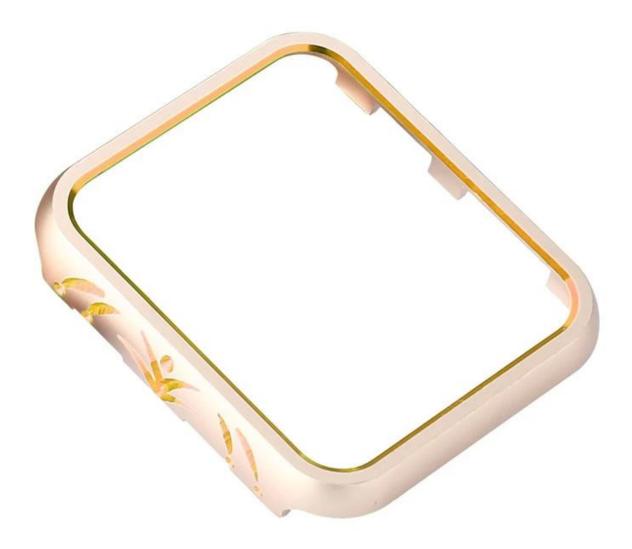

## Carving Pattern iWatch Metal Bumper Protective Cover

Silver + Gold

Black + Gold

Pink + Gold

Silver + Rose

Black + Rose

Pink + Rose

Design 🛛

- Unique Carving Pattern Design
- Snap-on design
- With Matte Finish
- Lightweight and slim
- Specifically designed for Apple Watch

Features []

- 1. High quality aluminum material, sturdy and lightweight
- 2. Stylish and unique herb leaf pattern carving on the edge, express your watch in a new way and make it eye-catching.
- 3. Precise cutouts, access to all controls, buttons
- 4. Provide ultimate protection from scratches for your precious watch, ensures it in steady

## and secure, more durable and stylish than plastic case