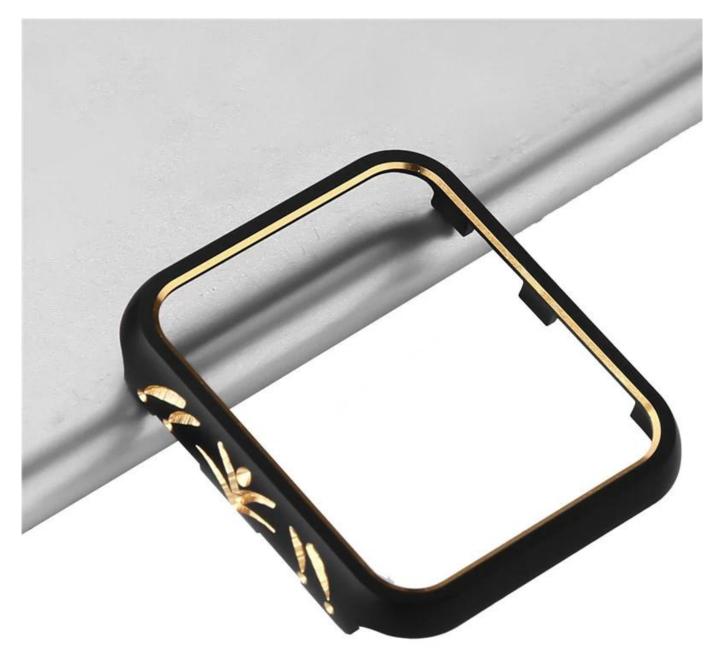

## Carving Pattern iWatch Metal Bumper Protective Cover

Silver + Gold

Black + Gold

Pink + Gold

Silver + Rose

Black + Rose

Pink + Rose

Design 🛛

- Unique Carving Pattern Design
- Snap-on design
- With Matte Finish
- Lightweight and slim
- Specifically designed for Apple Watch

Features []

- 1. High quality aluminum material, sturdy and lightweight
- 2. Stylish and unique herb leaf pattern carving on the edge, express your watch in a new way and make it eye-catching.
- 3. Precise cutouts, access to all controls, buttons
- 4. Provide ultimate protection from scratches for your precious watch, ensures it in steady