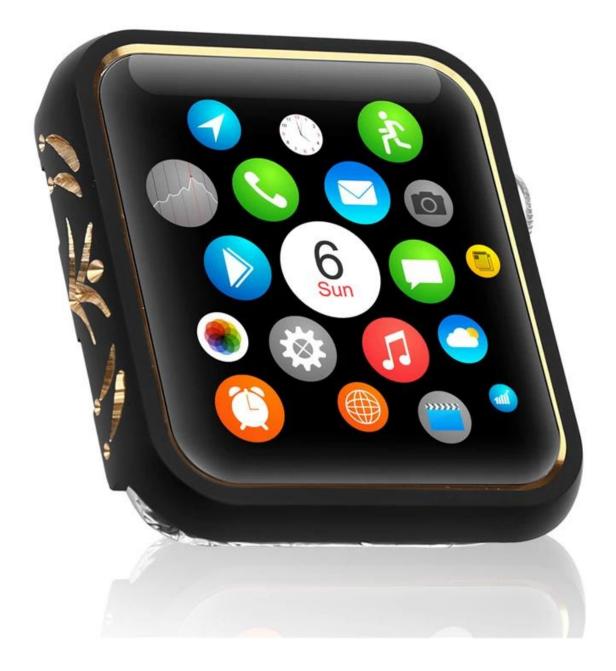

## Carving Pattern iWatch Metal Bumper Protective Cover

Silver + Gold

Black + Gold

Pink + Gold

Silver + Rose

Black + Rose

Pink + Rose

Design 🛛

- Unique Carving Pattern Design
- Snap-on design
- With Matte Finish
- Lightweight and slim
- Specifically designed for Apple Watch

Features []

- 1. High quality aluminum material, sturdy and lightweight
- 2. Stylish and unique herb leaf pattern carving on the edge, express your watch in a new way and make it eye-catching.
- 3. Precise cutouts, access to all controls, buttons
- 4. Provide ultimate protection from scratches for your precious watch, ensures it in steady