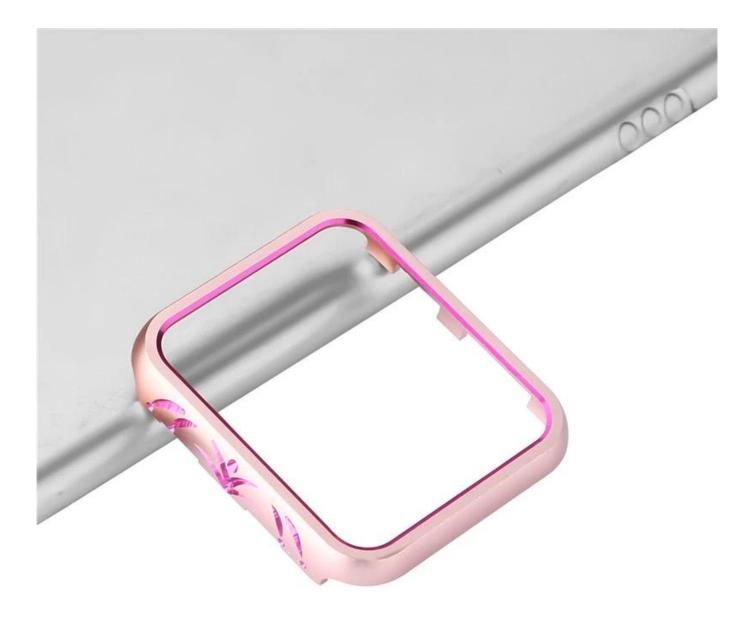

## Carving Pattern iWatch Metal Bumper Protective Cover

Silver + Gold

Black + Gold

Pink + Gold

Silver + Rose

Black + Rose

Pink + Rose

Design 🛛

- Unique Carving Pattern Design
- Snap-on design
- With Matte Finish
- Lightweight and slim
- Specifically designed for Apple Watch

Features []

- 1. High quality aluminum material, sturdy and lightweight
- 2. Stylish and unique herb leaf pattern carving on the edge, express your watch in a new way and make it eye-catching.
- 3. Precise cutouts, access to all controls, buttons
- 4. Provide ultimate protection from scratches for your precious watch, ensures it in steady

## and secure, more durable and stylish than plastic case