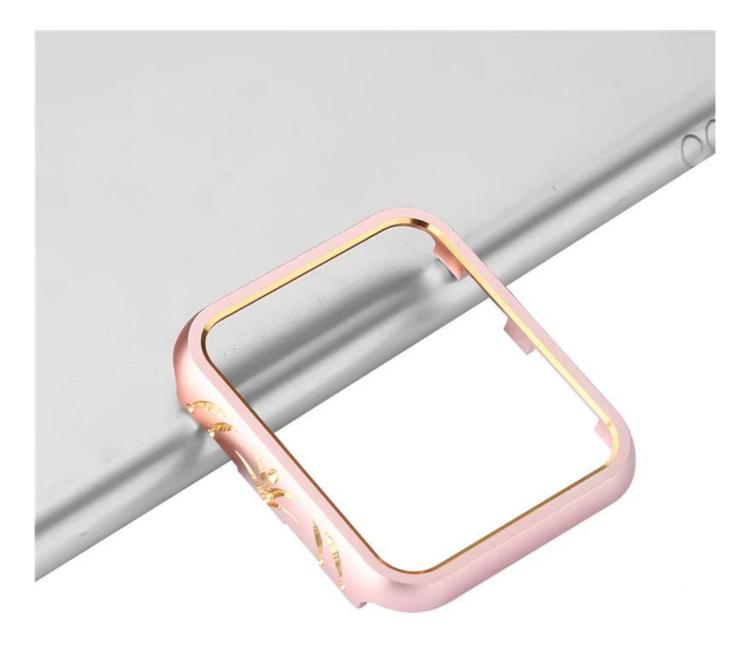

## Carving Pattern iWatch Metal Bumper Protective Cover

Silver + Gold

Black + Gold

Pink + Gold

Silver + Rose

Black + Rose

Pink + Rose

Design 🛛

- Unique Carving Pattern Design
- Snap-on design
- With Matte Finish
- Lightweight and slim
- Specifically designed for Apple Watch

Features []

- 1. High quality aluminum material, sturdy and lightweight
- 2. Stylish and unique herb leaf pattern carving on the edge, express your watch in a new way and make it eye-catching.
- 3. Precise cutouts, access to all controls, buttons
- 4. Provide ultimate protection from scratches for your precious watch, ensures it in steady

## and secure, more durable and stylish than plastic case