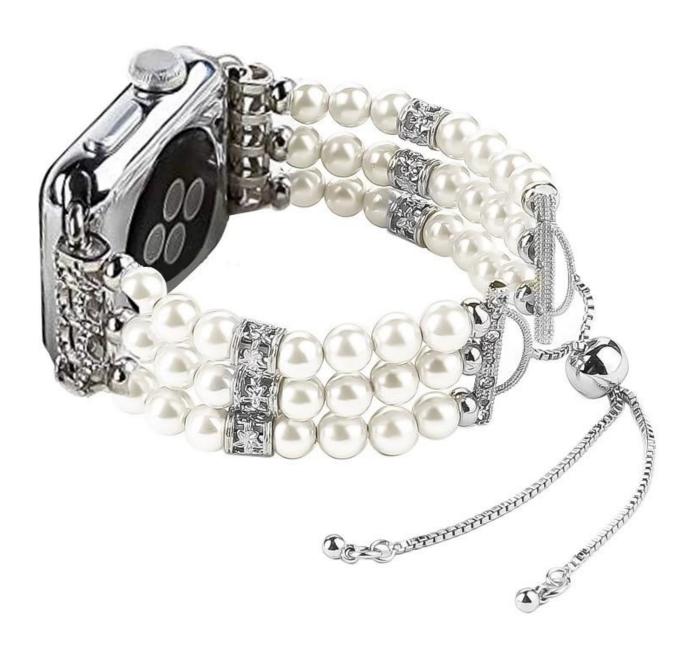

## Handmade Faux Pearl Beaded Watch Bracelet With Pendant and Tassel

## Design []

- Adjustable Jewelry Watch Bracelet
- Elastic Stretch Design
- With Pendant and Tassel

## Features □

- 1. Made of high quality Faux pearl, tassel design, unique stylish, smooth, comfortable, feminine
- 2. Adjustable Size: Adjusting the size by sliding the pendant locking position(chain balls) on the tassel up and down.
- 3. Creative,feminine and elegant looking
- 4. Exquisite and shiny □increase your beauty, enjoy your life.
- 5. Perfect for gifting, Valentine's day, Mother's day, Father's day, Birthdays, Christmas,