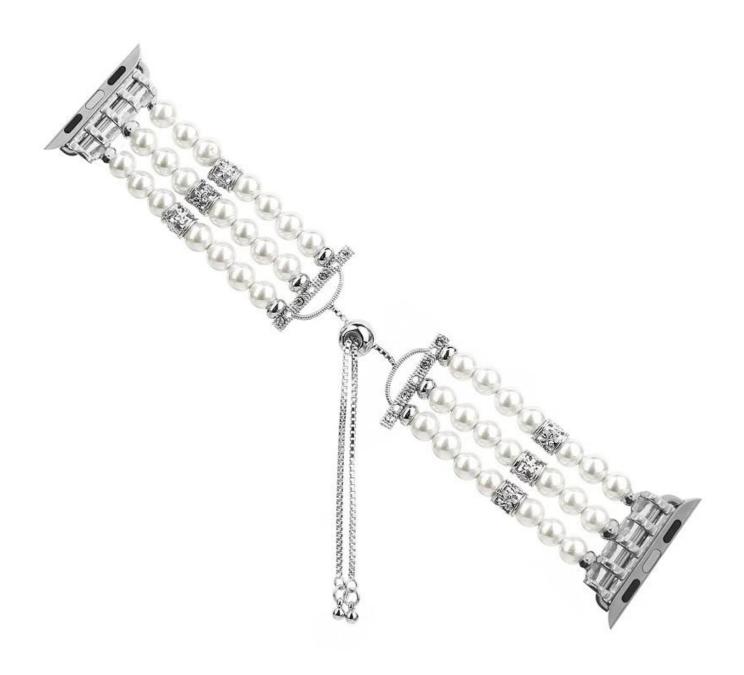

## Handmade Faux Pearl Beaded Watch Bracelet With Pendant and Tassel

## Design []

- Adjustable Jewelry Watch Bracelet
- Elastic Stretch Design
- With Pendant and Tassel

## Features □

- 1. Made of high quality Faux pearl, tassel design, unique stylish, smooth, comfortable, feminine
- 2. Adjustable Size: Adjusting the size by sliding the pendant locking position(chain balls) on the tassel up and down.
- 3. Creative,feminine and elegant looking
- 4. Exquisite and shiny □increase your beauty, enjoy your life.
- 5. Perfect for gifting, Valentine's day, Mother's day, Father's day, Birthdays, Christmas,