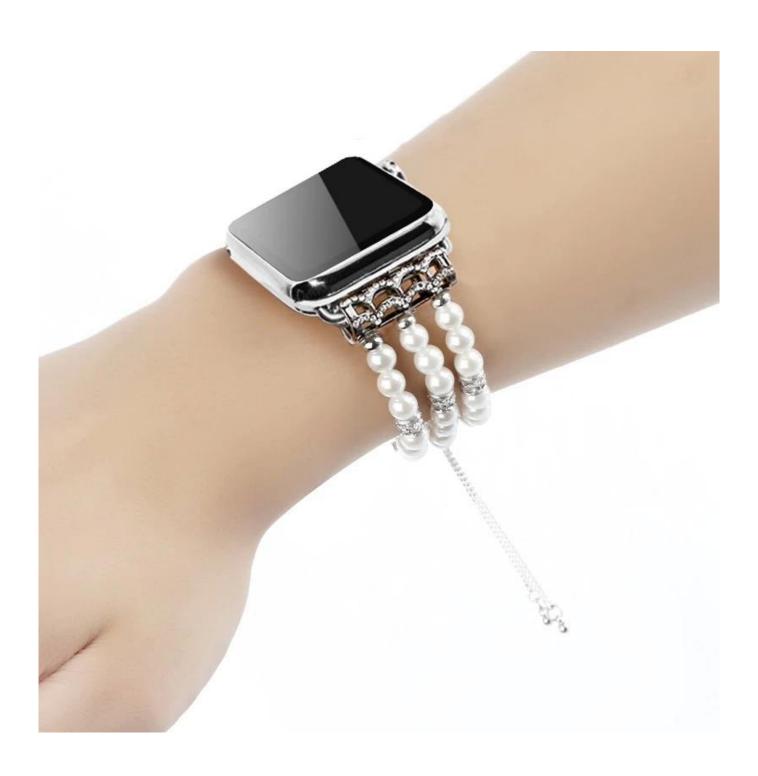

## Handmade Faux Pearl Beaded Watch Bracelet With Pendant and Tassel

## Design []

- Adjustable Jewelry Watch Bracelet
- Elastic Stretch Design
- With Pendant and Tassel

## Features □

- 1. Made of high quality Faux pearl, tassel design, unique stylish, smooth, comfortable, feminine
- 2. Adjustable Size: Adjusting the size by sliding the pendant locking position(chain balls) on the tassel up and down.
- 3. Creative,feminine and elegant looking
- 4. Exquisite and shiny □increase your beauty, enjoy your life.
- 5. Perfect for gifting, Valentine's day, Mother's day, Father's day, Birthdays, Christmas,

## Anniversaries etc.

6. Small Tip:Hooking the chain with your middle finger, then push the bead upward to a suitable position with your thumb and foreginger is the easiest way to lock the band.