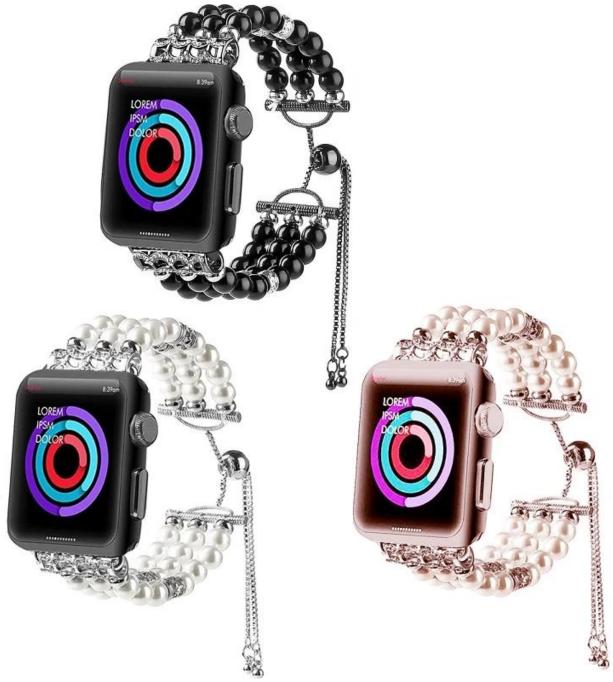

## Handmade Faux Pearl Beaded Watch Bracelet With Pendant and Tassel

## Design []

- Adjustable Jewelry Watch Bracelet
- Elastic Stretch Design
- With Pendant and Tassel

## Features □

- 1. Made of high quality Faux pearl, tassel design, unique stylish, smooth, comfortable, feminine
- 2. Adjustable Size: Adjusting the size by sliding the pendant locking position(chain balls) on the tassel up and down.
- 3. Creative,feminine and elegant looking
- 4. Exquisite and shiny □increase your beauty, enjoy your life.
- 5. Perfect for gifting, Valentine's day, Mother's day, Father's day, Birthdays, Christmas,