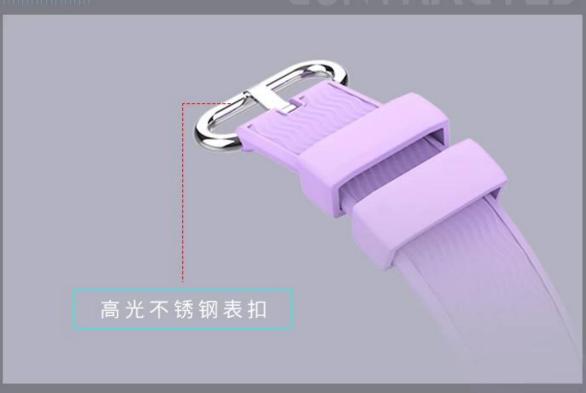

### Design:

- Unique wave pattern design
- Classic stainless steel buckle
- Perfect fit for Apple Watch 38mm 42mm

## 不锈钢表扣

表扣采用不锈钢材质,外观抛光打磨处理,让色泽与质感浑然一体, 配合针扣设计,方便取戴

SIMPLE BUT NOT SIMPLE