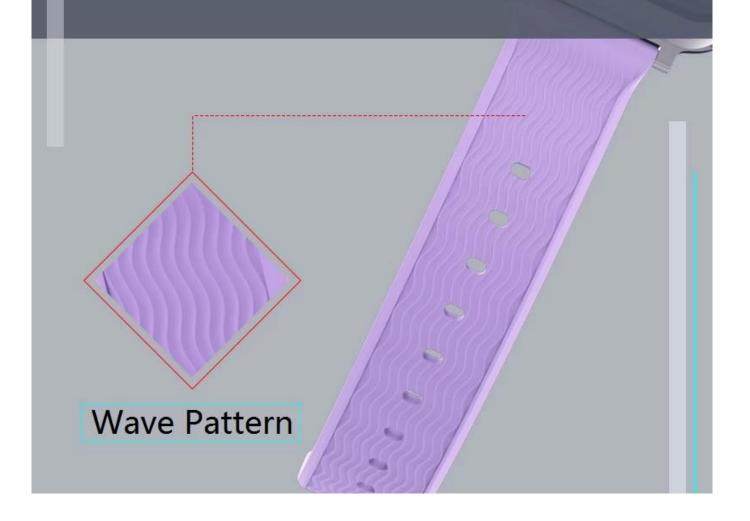

### Design:

- Unique wave pattern design
- Classic stainless steel buckle
- Perfect fit for Apple Watch 38mm 42mm

# 简约波浪纹设计

传统工艺融入时尚外观设计风格 不一样的时尚潮流