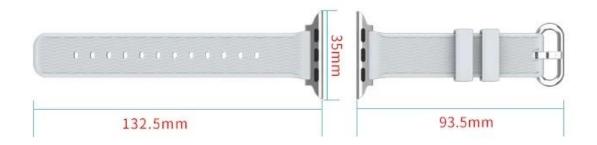

### 38mm 42mm Soft Silicone Replacement Bracelet for iWatch

### Design:

- Unique wave pattern design
- Classic stainless steel buckle
- Perfect fit for Apple Watch 38mm 42mm

## **PRODUCT PARAMETERS**

1. MATERIAL: SILICONE

2. FIT: FOR APPLE WATCH1/2/3

3. STYLE: LEISURE, SIMPLICITY, FASHION, PATENTED DESIGN