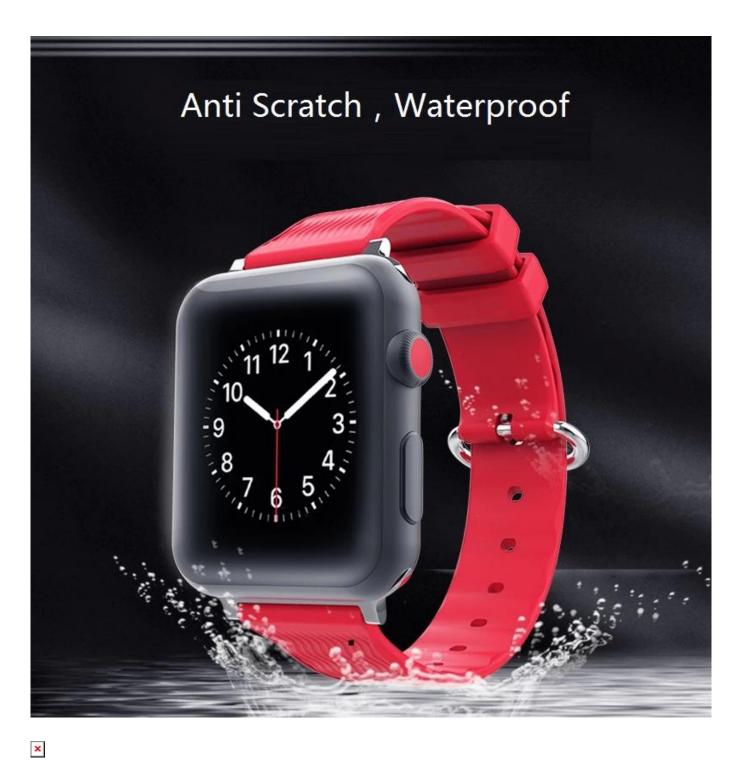

#### characteristics:

- 1. Premium quality material: Made of a soft high-performance custom silicone, the sports band is water resistant, durable and comfortable.
- 2. Breathability. Use comfortable
- 3. It is not easy to deform.