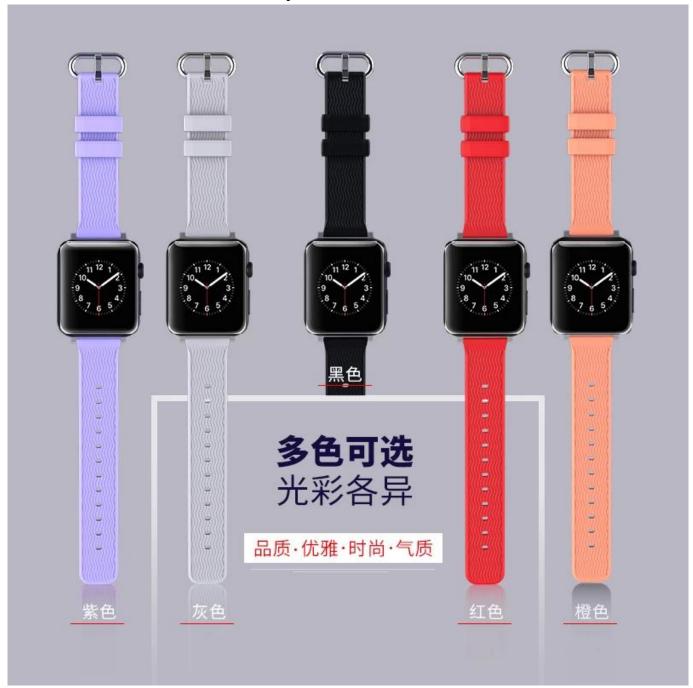

### 38mm 42mm Soft Silicone Replacement Bracelet for iWatch

### Design:

- Unique wave pattern design
- Classic stainless steel buckle
- Perfect fit for Apple Watch 38mm 42mm

#### characteristics:

- 1. Premium quality material: Made of a soft high-performance custom silicone, the sports band is water resistant, durable and comfortable.
- 2. Breathability. Use comfortable
- 3. It is not easy to deform.