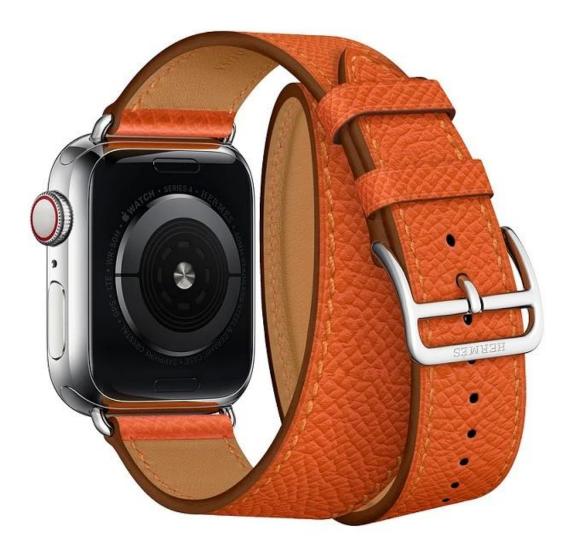

## **Double Tour iwatch Strap Replacement Band with Stainless Steel**

## **Adapter Clasp**

## Design 🛛

- Extra-long Double Tour Design
- Multi-color,Eye-Catching
- 40mm for 140-160 mm

## Features 🛛

1. The Luxury Leather Double Tour band gently wraps twice around your wrist, vogue and elegant. Inspired by equestrian fixtures.

2. <u>Wholesale Apple Watch 4 Bands</u>, the iconic Double Tour long strap is elegantly wrapped around your wrist twice.