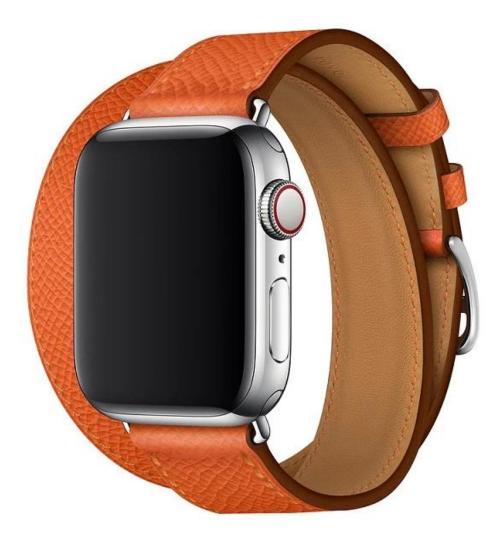

## **Double Tour iwatch Strap Replacement Band with Stainless Steel**

## **Adapter Clasp**

## Design 🛛

- Extra-long Double Tour Design
- Multi-color,Eye-Catching
- 40mm for 140-160 mm

## Features 🛛

1. The Luxury Leather Double Tour band gently wraps twice around your wrist, vogue and elegant. Inspired by equestrian fixtures.

2. <u>Wholesale Apple Watch 4 Bands</u>, the iconic Double Tour long strap is elegantly wrapped around your wrist twice.