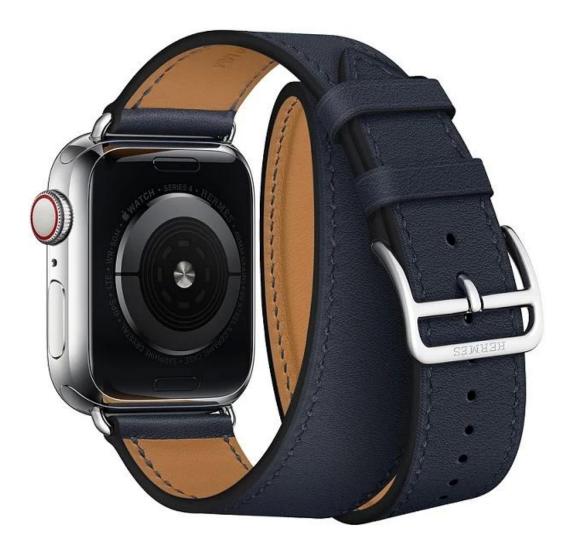

## **Double Tour iwatch Strap Replacement Band with Stainless Steel**

## Design 🛛

- Extra-long Double Tour Design
- Multi-color,Eye-Catching
- 40mm for 140-160 mm

## Features 🛛

1. The Luxury Leather Double Tour band gently wraps twice around your wrist, vogue and elegant. Inspired by equestrian fixtures.

2. <u>Wholesale Apple Watch 4 Bands</u>, the iconic Double Tour long strap is elegantly wrapped around your wrist twice.

3. Ultra soft and comfortable on your wrist, stylish cut and elegant, sweat-absorbent and wear resistance.

4. Multiple alternative holes and stainless steel buckle for adjustable length

5. With the Hermès leather strap design, the look of the Apple Watch is matched with your dress style. With a variety of designs and a variety of color schemes, these straps are easily interchangeable, creating a unique new style for a moment.