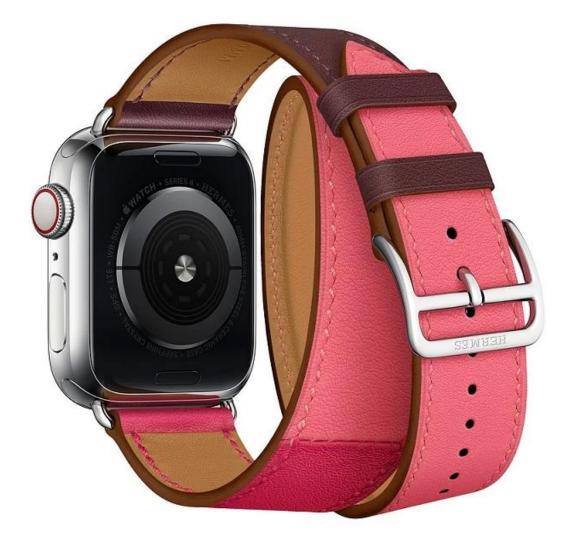

## **Double Tour iwatch Strap Replacement Band with Stainless Steel**

## **Adapter Clasp**

## Design 🛛

- Extra-long Double Tour Design
- Multi-color,Eye-Catching
- 40mm for 140-160 mm

## Features 🛛

1. The Luxury Leather Double Tour band gently wraps twice around your wrist, vogue and elegant. Inspired by equestrian fixtures.

2. <u>Wholesale Apple Watch 4 Bands</u>, the iconic Double Tour long strap is elegantly wrapped around your wrist twice.