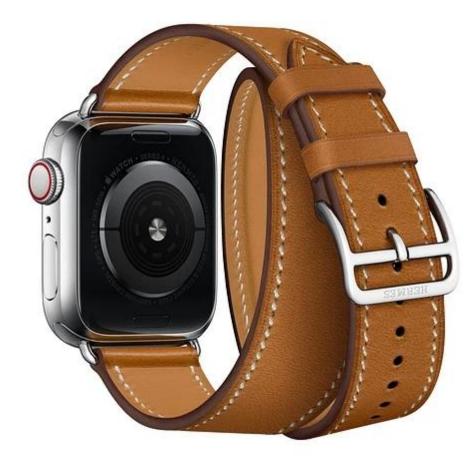

## **Double Tour iwatch Strap Replacement Band with Stainless Steel**

## Design 🛛

- Extra-long Double Tour Design
- Multi-color,Eye-Catching
- 40mm for 140-160 mm

## Features 🛛

1. The Luxury Leather Double Tour band gently wraps twice around your wrist, vogue and elegant. Inspired by equestrian fixtures.

2. <u>Wholesale Apple Watch 4 Bands</u>, the iconic Double Tour long strap is elegantly wrapped around your wrist twice.

3. Ultra soft and comfortable on your wrist, stylish cut and elegant, sweat-absorbent and wear resistance.

4. Multiple alternative holes and stainless steel buckle for adjustable length

5. With the Hermès leather strap design, the look of the Apple Watch is matched with your dress style. With a variety of designs and a variety of color schemes, these straps are easily interchangeable, creating a unique new style for a moment.