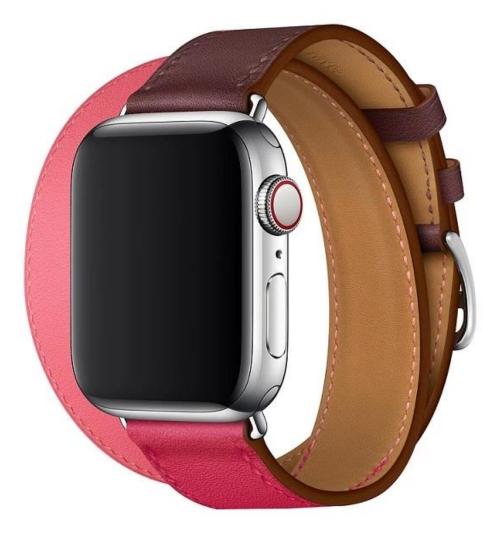

## **Double Tour iwatch Strap Replacement Band with Stainless Steel**

## **Adapter Clasp**

## Design 🛛

- Extra-long Double Tour Design
- Multi-color,Eye-Catching
- 40mm for 140-160 mm

## Features 🛛

1. The Luxury Leather Double Tour band gently wraps twice around your wrist, vogue and elegant. Inspired by equestrian fixtures.

2. <u>Wholesale Apple Watch 4 Bands</u>, the iconic Double Tour long strap is elegantly wrapped around your wrist twice.