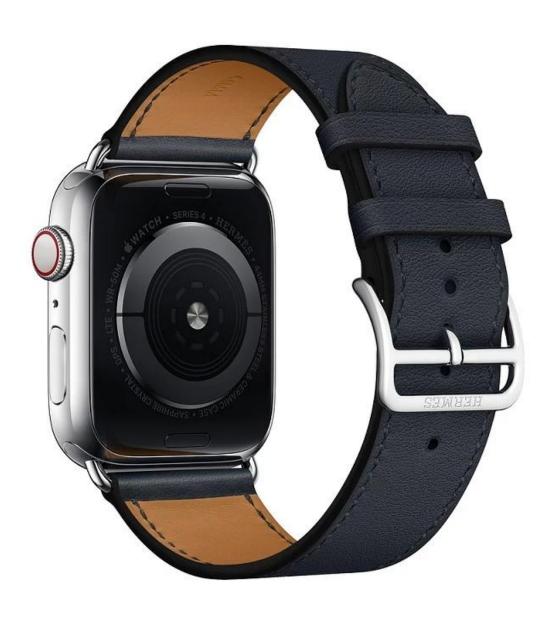

## **Single Tour Leather Band for Apple Watch**

## **Design** [

- Unique Stitching Colors Single Tour Design
- Multi-color, Eye-Catching
- 44 mm for 165-195mm,
  40mm for 145-180 mm

## **Features** □

- 1. Made from smooth Barénia leather, Exquisite textured Epsom leather or soft, sleek Swift leather.
- 2. Wholesale Apple Watch 4 Straps, Classic Leather Single Tour watchband, stylish cut and elegant looking makes it an perfect iWatch band replacement for you
- 3. Secure and solid stainless steel buckle ensures the stability, multiple alternative holes make it easy to adjust the length

4. Design for ultimate comfort while offering a timeless, stylish cut and elegant looking makes it an ideal iwatch band strap replacement wristband for you