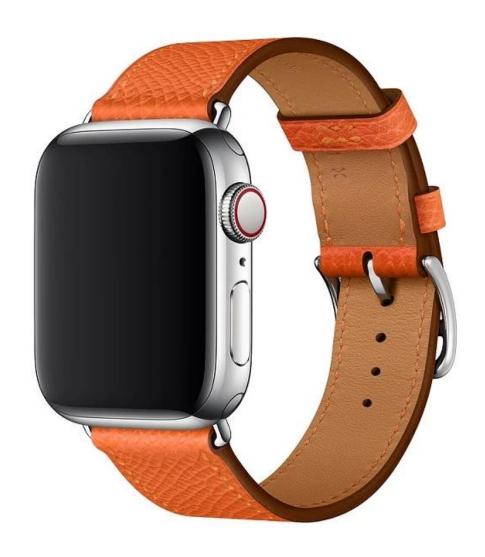

## **Single Tour Leather Band for Apple Watch**

## **Design** [

- Unique Stitching Colors Single Tour Design
- Multi-color, Eye-Catching
- 44 mm for 165-195mm,
  40mm for 145-180 mm

## **Features** □

- 1. Made from smooth Barénia leather, Exquisite textured Epsom leather or soft, sleek Swift leather.
- 2. Wholesale Apple Watch 4 Straps, Classic Leather Single Tour watchband, stylish cut and elegant looking makes it an perfect iWatch band replacement for you
- 3. Secure and solid stainless steel buckle ensures the stability, multiple alternative holes make it easy to adjust the length