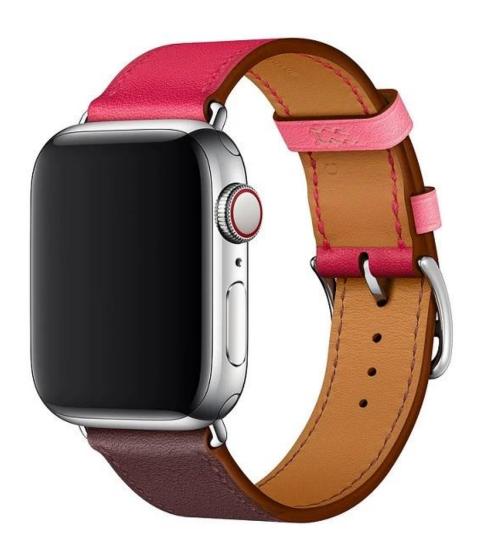

## **Single Tour Leather Band for Apple Watch**

## **Design** [

- Unique Stitching Colors Single Tour Design
- Multi-color, Eye-Catching
- 44 mm for 165-195mm,
  40mm for 145-180 mm

## **Features** □

- 1. Made from smooth Barénia leather, Exquisite textured Epsom leather or soft, sleek Swift leather.
- 2. Wholesale Apple Watch 4 Straps, Classic Leather Single Tour watchband, stylish cut and elegant looking makes it an perfect iWatch band replacement for you
- 3. Secure and solid stainless steel buckle ensures the stability, multiple alternative holes make it easy to adjust the length