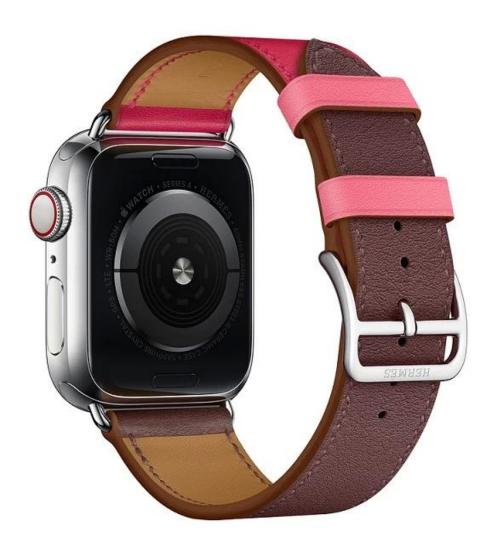

## **Single Tour Leather Band for Apple Watch**

## **Design** [

- Unique Stitching Colors Single Tour Design
- Multi-color, Eye-Catching
- 44 mm for 165-195mm,
  40mm for 145-180 mm

## **Features** □

- 1. Made from smooth Barénia leather, Exquisite textured Epsom leather or soft, sleek Swift leather.
- 2. Wholesale Apple Watch 4 Straps, Classic Leather Single Tour watchband, stylish cut and elegant looking makes it an perfect iWatch band replacement for you
- 3. Secure and solid stainless steel buckle ensures the stability, multiple alternative holes make it easy to adjust the length