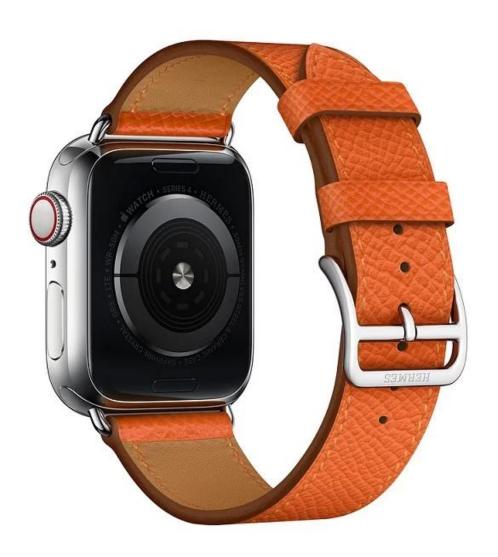

## **Single Tour Leather Band for Apple Watch**

## **Design** [

- Unique Stitching Colors Single Tour Design
- Multi-color, Eye-Catching
- 44 mm for 165-195mm,
  40mm for 145-180 mm

## **Features** □

- 1. Made from smooth Barénia leather, Exquisite textured Epsom leather or soft, sleek Swift leather.
- 2. Wholesale Apple Watch 4 Straps, Classic Leather Single Tour watchband, stylish cut and elegant looking makes it an perfect iWatch band replacement for you
- 3. Secure and solid stainless steel buckle ensures the stability, multiple alternative holes make it easy to adjust the length