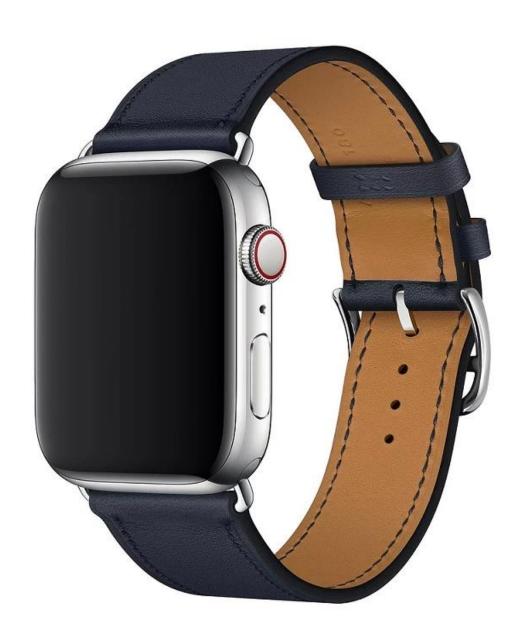

## **Single Tour Leather Band for Apple Watch**

## **Design** [

- Unique Stitching Colors Single Tour Design
- Multi-color, Eye-Catching
- 44 mm for 165-195mm,
  40mm for 145-180 mm

## **Features** □

- 1. Made from smooth Barénia leather, Exquisite textured Epsom leather or soft, sleek Swift leather.
- 2. Wholesale Apple Watch 4 Straps, Classic Leather Single Tour watchband, stylish cut and elegant looking makes it an perfect iWatch band replacement for you
- 3. Secure and solid stainless steel buckle ensures the stability, multiple alternative holes make it easy to adjust the length

4. Design for ultimate comfort while offering a timeless, stylish cut and elegant looking makes it an ideal iwatch band strap replacement wristband for you