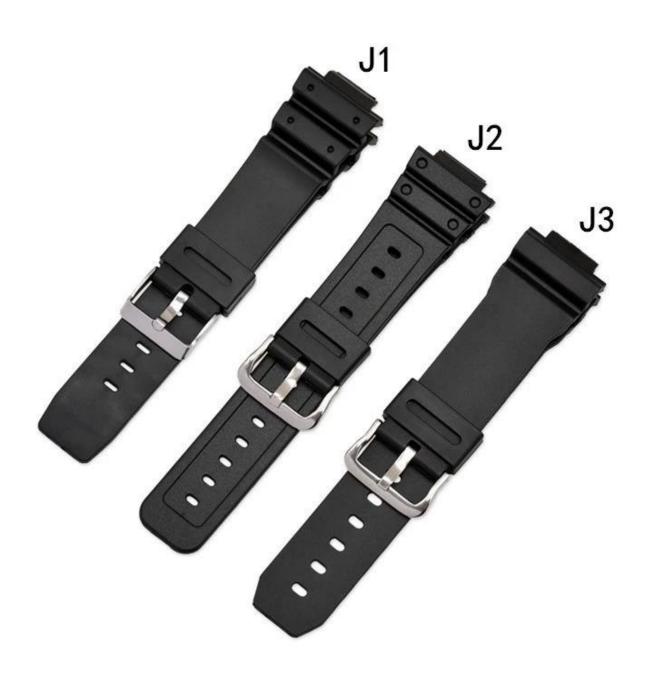

## **Product Design:**

◆ Compatible Model ☐For Casio G-shock

J1~Fit 9052 Series

J2~Fit 5600 Series

J3~Fit 6900 Series

• Item: CBCS12

● Band Material : TPU

ullet 4 Band Colors : J1/J2~Black,J3~Black $\Box$ White

Buckle Colors:Silver

● Clasp Type: Pin Buckle

• Band Length:

J1<sub>1</sub>2+7.5cm

J2[]12.5+7cm

J3∏12.5+7cm

● Band Thickness: 2.5mm

• Band Adapter Width: 16mm