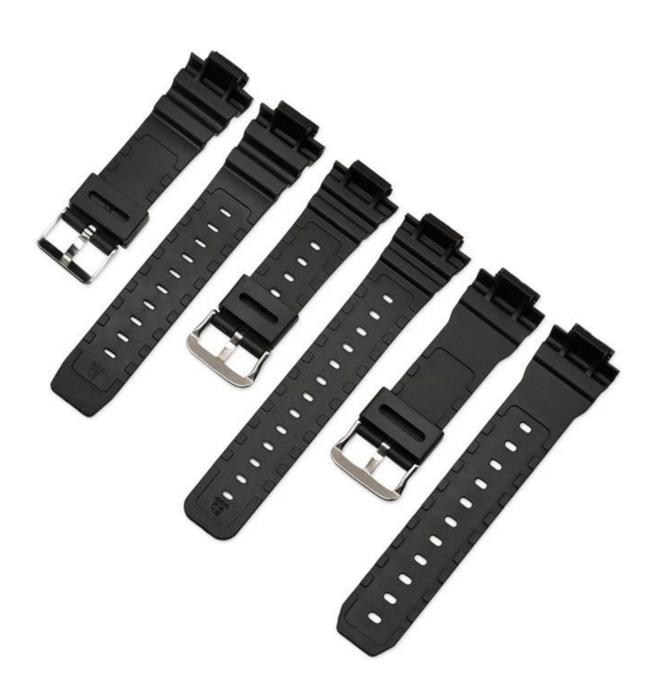

## **Product Design:**

◆ Compatible Model ☐For Casio G-shock

J1~Fit 9052 Series

J2~Fit 5600 Series

J3~Fit 6900 Series

• Item: CBCS12

● Band Material : TPU

ullet 4 Band Colors : J1/J2~Black,J3~Black $\Box$ White

Buckle Colors:Silver

● Clasp Type: Pin Buckle

• Band Length:

J1<sub>1</sub>2+7.5cm

J2[]12.5+7cm

J3∏12.5+7cm

● Band Thickness: 2.5mm

• Band Adapter Width: 16mm