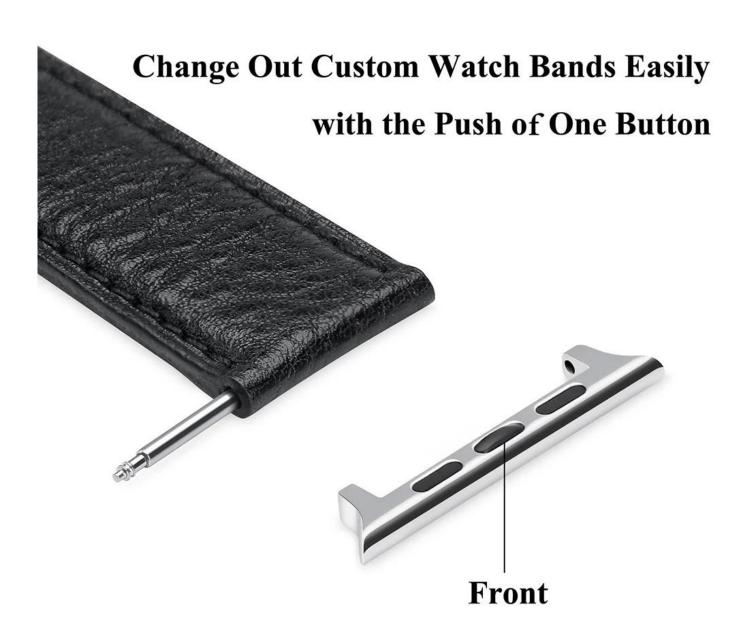

Fit 42mm&44mm Band Width:20mm/22mm Fit 42mm&44mm Band Width:22mm/24mm

• Usage: For <u>Apple Watch Strap Adapter</u>

• Fits 20mm/22mm/24mm Width Bands,Leather/Silicone/Nylon/Fabric/Metal/Jewelry Bracelet Strap