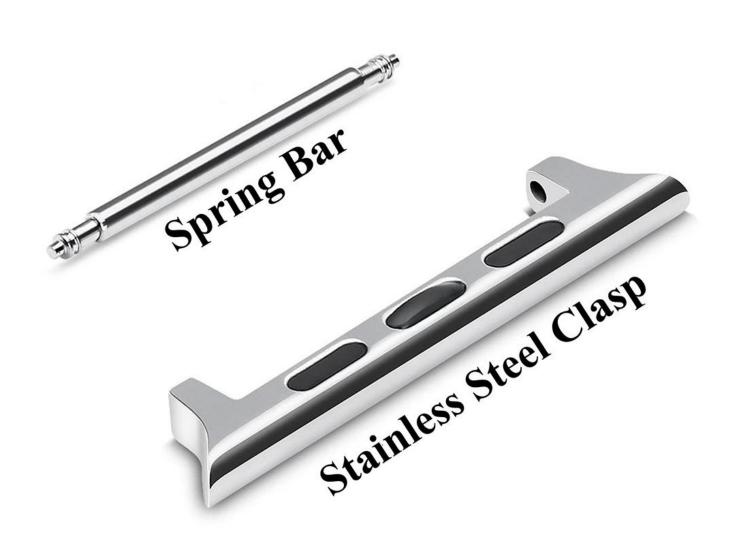

Fit 42mm&44mm Band Width:20mm/22mm Fit 42mm&44mm Band Width:22mm/24mm

• Usage: For <u>Apple Watch Strap Adapter</u>

• Fits 20mm/22mm/24mm Width Bands,Leather/Silicone/Nylon/Fabric/Metal/Jewelry Bracelet Strap