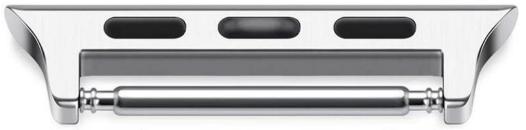

## **Product Design:**

● Compatible Model 

Apple Watch Series 6 5 4 3 2 1 SE

• Item: CBES-01

Material : Stainless Steel

Colors: Silver, Black, Gold, Rose GoldItem: Metal Watch Lugs Connector

Size Available:

Fit 42mm&44mm Band Width:20mm/22mm Fit 42mm&44mm Band Width:22mm/24mm

• Usage: For <u>Apple Watch Strap Adapter</u>

• Fits 20mm/22mm/24mm Width Bands,Leather/Silicone/Nylon/Fabric/Metal/Jewelry Bracelet Strap

42mm/44mm(Width 22mm) 42mm/44mm(Width 24mm)

Accepts max. 22mm/24mm Bands

38mm/40mm (Width 22mm) 38mm/40mm (Width 20mm)

Accepts max. 22mm/20mm Bands