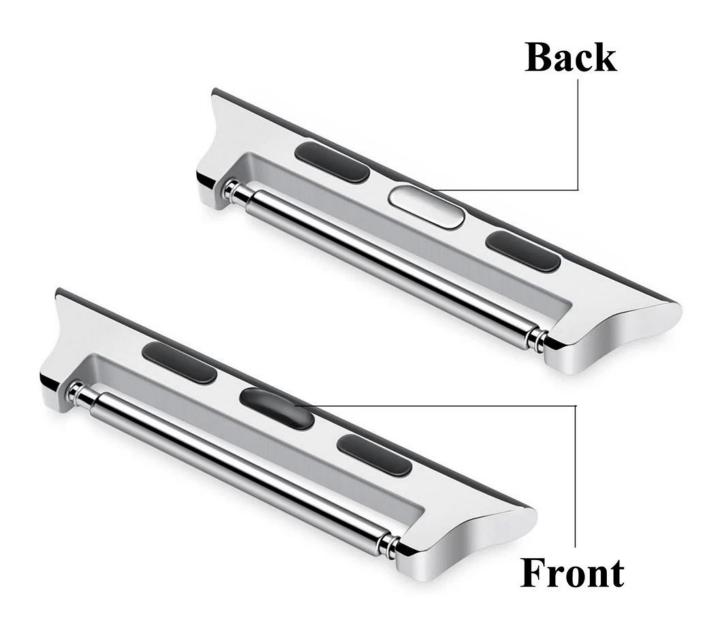

Fit 42mm&44mm Band Width:20mm/22mm Fit 42mm&44mm Band Width:22mm/24mm

• Usage: For <u>Apple Watch Strap Adapter</u>

• Fits 20mm/22mm/24mm Width Bands,Leather/Silicone/Nylon/Fabric/Metal/Jewelry Bracelet Strap