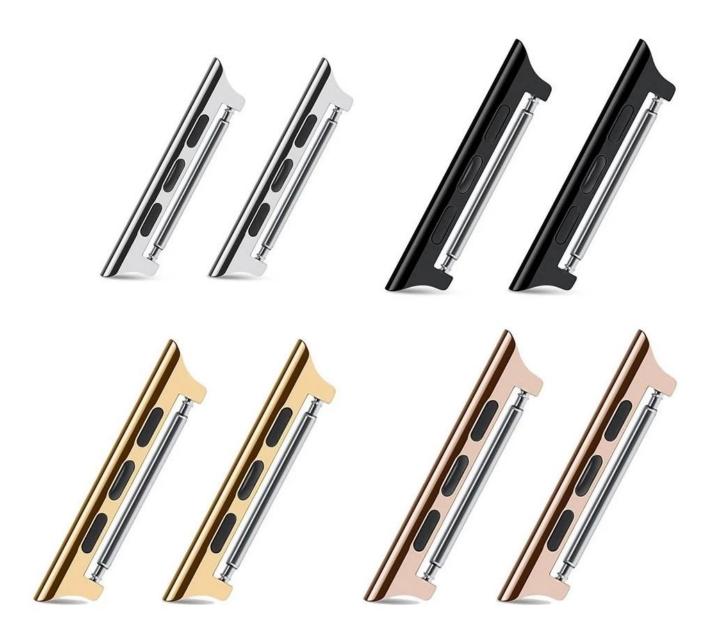

## **Product Design:**

● Compatible Model 

Apple Watch Series 6 5 4 3 2 1 SE

• Item: CBES-01

Material : Stainless Steel

Colors: Silver, Black, Gold, Rose GoldItem: Metal Watch Lugs Connector

Size Available: