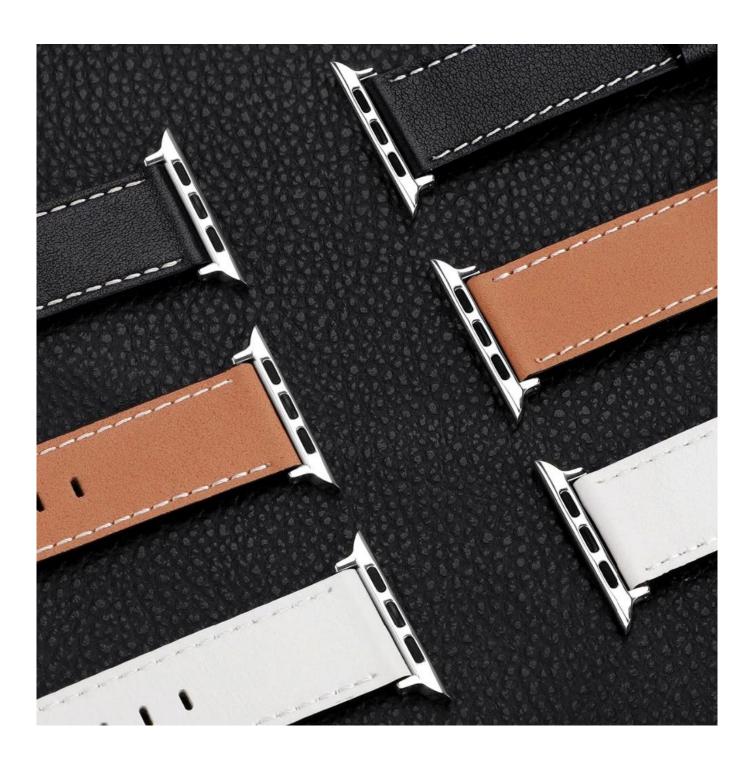

## **Product Design:**

● Compatible Model 

Apple Watch Series 6 5 4 3 2 1 SE

• Item: CBES-01

Material : Stainless Steel

Colors: Silver, Black, Gold, Rose GoldItem: Metal Watch Lugs Connector

Size Available:

Fit 42mm&44mm Band Width:20mm/22mm Fit 42mm&44mm Band Width:22mm/24mm

• Usage: For <u>Apple Watch Strap Adapter</u>

• Fits 20mm/22mm/24mm Width Bands,Leather/Silicone/Nylon/Fabric/Metal/Jewelry Bracelet Strap