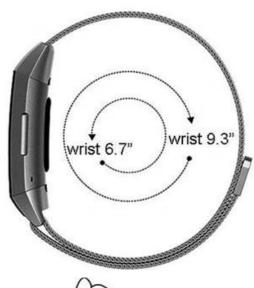

# Size Chart

Measure Wrist Circumference

### **Design** [

- Milanese Loop Mesh Band
- Magnetic Closure Clasp
- Secure Connector
- Fits all wrists sizes
  Small 5.5" 6.7" Large 6.7" 8.1"