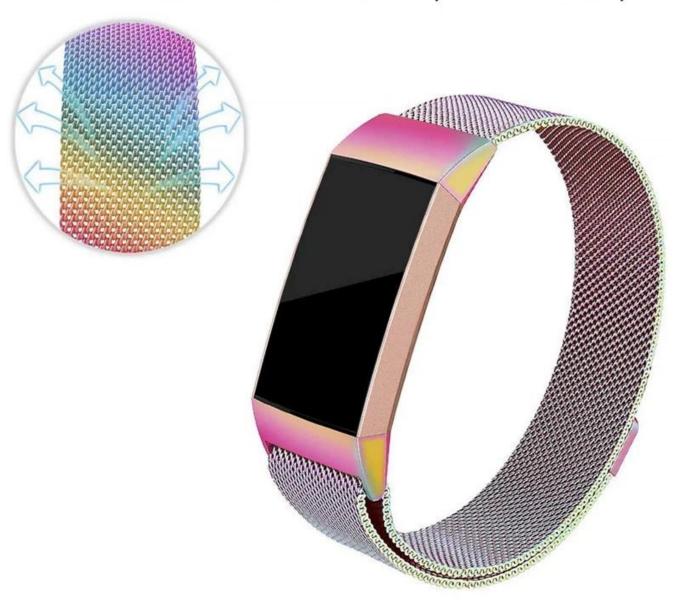

#### Features [

- 1. The Milanese loop mesh band looks light and stylish
- 2. Unique and strong magnet clasp design, just adjust and stick to lock your watch band easily and securely.
- 3. Bulk Fitbit Charge 3 Strap, Flexiable, Durable, Breathable
- 4. The edge of the band is polished to be smooth and will not snag your clothing, flexible,

durable and comfortable for day to day wear.

5. Fit seamlessly into your Fitbit Charge 3 interface and make your fitbit stylish and noble. Elevates your style for every occasion

## Breathable Watchband Comfortable for Both Sports and Sleep