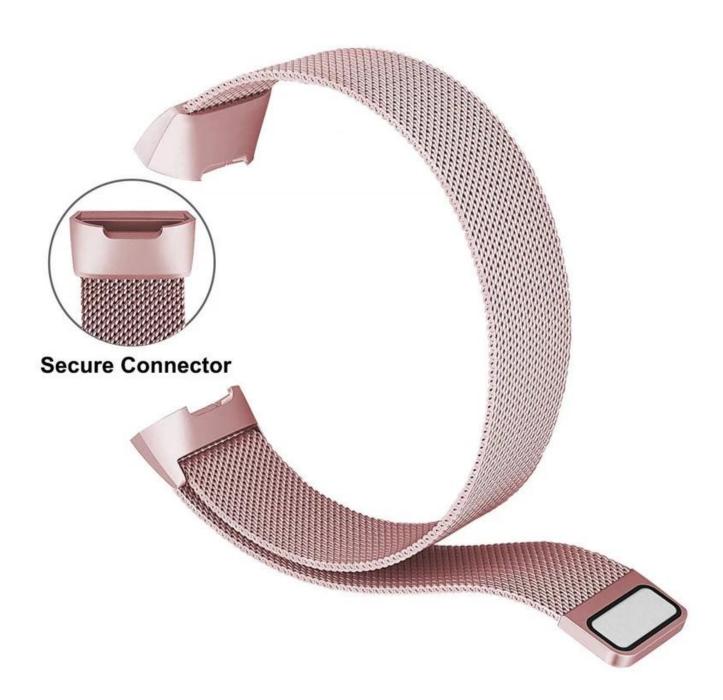

### **Design** [

- Milanese Loop Mesh Band
- Magnetic Closure Clasp
- Secure Connector
- Fits all wrists sizes
  Small 5.5" 6.7" Large 6.7" 8.1"

#### Features [

- 1. The Milanese loop mesh band looks light and stylish
- 2. Unique and strong magnet clasp design, just adjust and stick to lock your watch band easily and securely.
- 3. Bulk Fitbit Charge 3 Strap, Flexiable, Durable, Breathable
- 4. The edge of the band is polished to be smooth and will not snag your clothing, flexible,

### **ADJUSTABLE MAGNETIC CLASP**

Strong magnet holds the band tight and perfectly adjust to your wrist