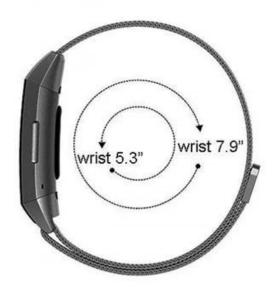

# Size Chart

Measure Wrist Circumference

### **Design** [

- Milanese Loop Mesh Band
- Magnetic Closure Clasp
- Secure Connector
- Fits all wrists sizes
  Small 5.5" 6.7" Large 6.7" 8.1"