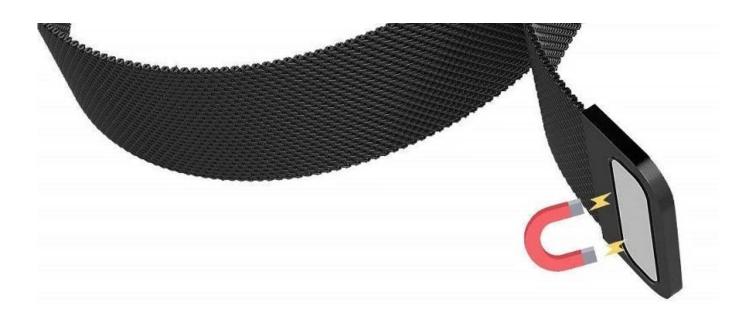

### **ADJUSTABLE MAGNETIC CLASP**

Strong magnet holds the band tight and perfectly adjust to your wrist