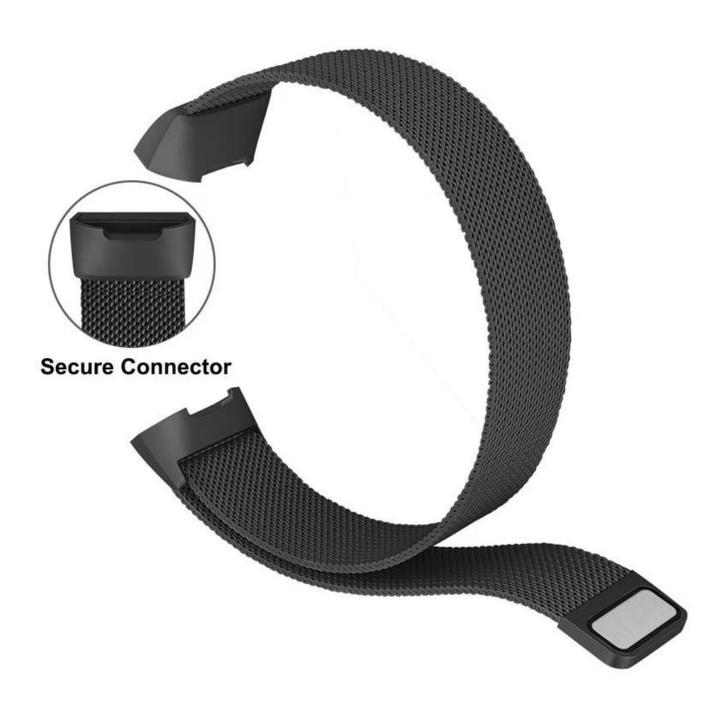

### Unique Quick Release Magnet Lock Metal Mesh Watch Band For Fitbit Charge 3

### **Design** [

- Milanese Loop Mesh Band
- Magnetic Closure Clasp
- Secure Connector
- Fits all wrists sizes
  Small 5.5" 6.7" Large 6.7" 8.1"

#### Features [

- 1. The Milanese loop mesh band looks light and stylish
- 2. Unique and strong magnet clasp design, just adjust and stick to lock your watch band easily and securely.
- 3. Bulk Fitbit Charge 3 Strap, Flexiable, Durable, Breathable
- 4. The edge of the band is polished to be smooth and will not snag your clothing, flexible,

durable and comfortable for day to day wear.

5. Fit seamlessly into your Fitbit Charge 3 interface and make your fitbit stylish and noble. Elevates your style for every occasion