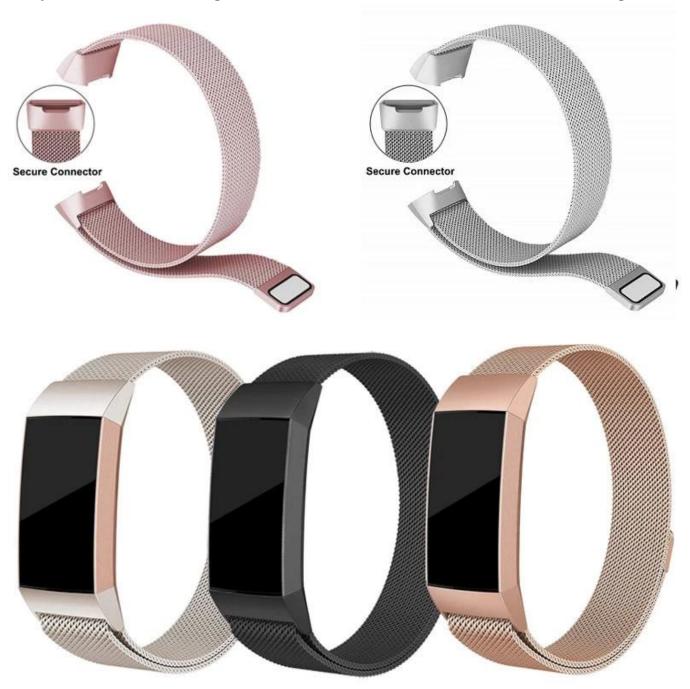

### Unique Quick Release Magnet Lock Metal Mesh Watch Band For Fitbit Charge 3

### **Design** [

- Milanese Loop Mesh Band
- Magnetic Closure Clasp
- Secure Connector
- Fits all wrists sizes
  Small 5.5" 6.7" Large 6.7" 8.1"

#### Features [

- 1. The Milanese loop mesh band looks light and stylish
- 2. Unique and strong magnet clasp design, just adjust and stick to lock your watch band easily and securely.
- 3. Bulk Fitbit Charge 3 Strap, Flexiable, Durable, Breathable
- 4. The edge of the band is polished to be smooth and will not snag your clothing, flexible,

durable and comfortable for day to day wear.

5. Fit seamlessly into your Fitbit Charge 3 interface and make your fitbit stylish and noble. Elevates your style for every occasion