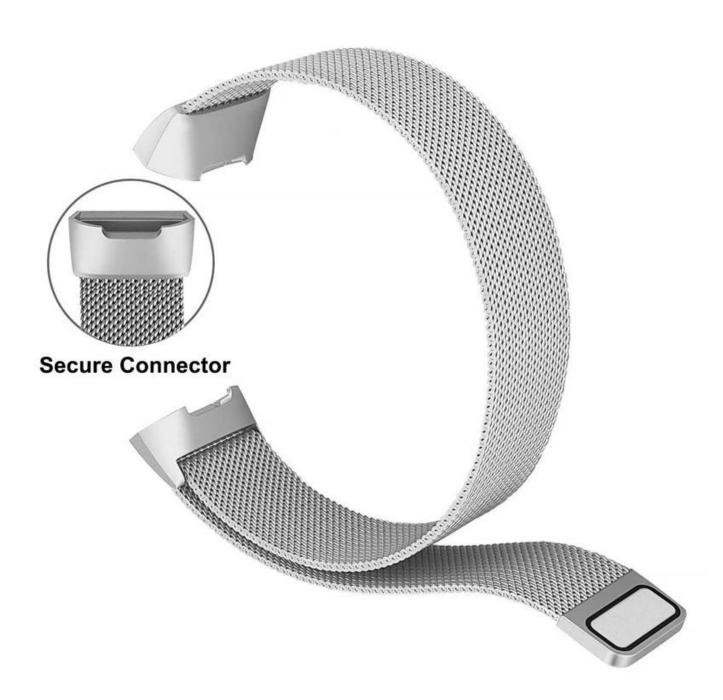

### **Design** [

- Milanese Loop Mesh Band
- Magnetic Closure Clasp
- Secure Connector
- Fits all wrists sizes
  Small 5.5" 6.7" Large 6.7" 8.1"

#### Features [

- 1. The Milanese loop mesh band looks light and stylish
- 2. Unique and strong magnet clasp design, just adjust and stick to lock your watch band easily and securely.
- 3. Bulk Fitbit Charge 3 Strap, Flexiable, Durable, Breathable
- 4. The edge of the band is polished to be smooth and will not snag your clothing, flexible,

### **ADJUSTABLE MAGNETIC CLASP**

Strong magnet holds the band tight and perfectly adjust to your wrist