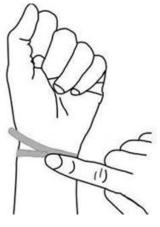

sh Band
- Magnetic Closure Clasp
- Secure Connector
- Fits all wrists sizes
  Small 5.5" 6.7" Large 6.7" 8.1"

#### Features [

- 1. The Milanese loop mesh band looks light and stylish
- 2. Unique and strong magnet clasp design, just adjust and stick to lock your watch band easily and securely.
- 3. Bulk Fitbit Charge 3 Strap, Flexiable, Durable, Breathable
- 4. The edge of the band is polished to be smooth and will not snag your clothing, flexible,

durable and comfortable for day to day wear.

5. Fit seamlessly into your Fitbit Charge 3 interface and make your fitbit stylish and noble. Elevates your style for every occasion







### **ADJUSTABLE MAGNETIC CLASP**

Strong magnet holds the band tight and perfectly adjust to your wrist



# Size Chart









Measure Wrist Circumference









## Breathable Watchband Comfortable for Both Sports and Sleep