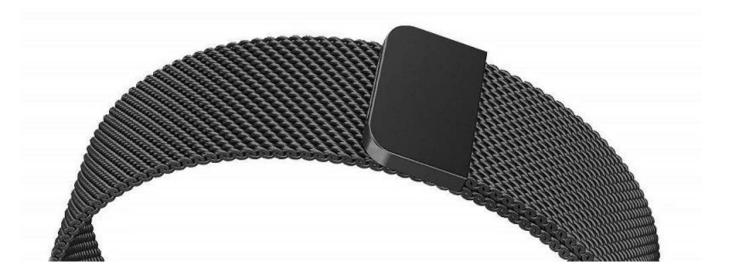

### **ADJUSTABLE MAGNETIC CLASP**

Strong magnet holds the band tight and perfectly adjust to your wrist