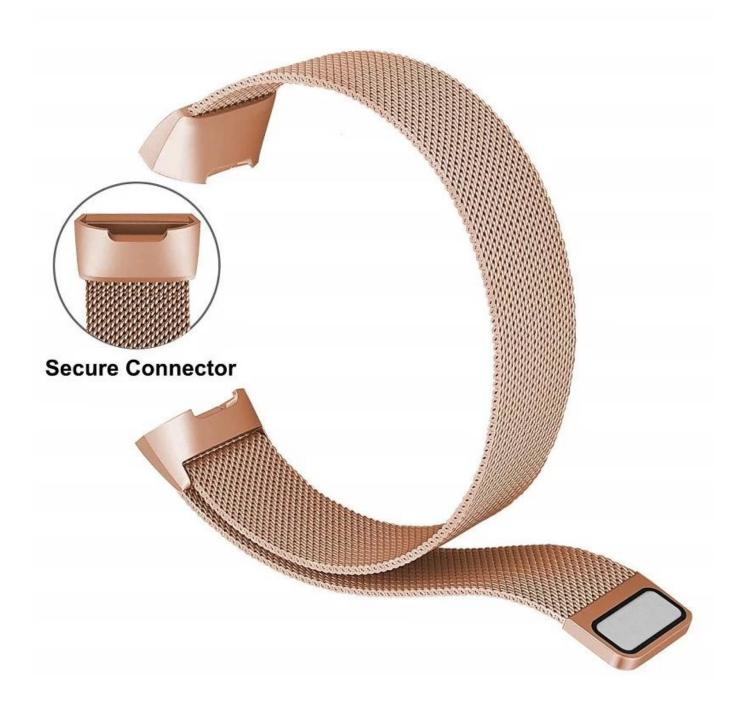

### **Design** [

- Milanese Loop Mesh Band
- Magnetic Closure Clasp
- Secure Connector
- Fits all wrists sizes
  Small 5.5" 6.7" Large 6.7" 8.1"

#### Features [

- 1. The Milanese loop mesh band looks light and stylish
- 2. Unique and strong magnet clasp design, just adjust and stick to lock your watch band easily and securely.
- 3. Bulk Fitbit Charge 3 Strap, Flexiable, Durable, Breathable
- 4. The edge of the band is polished to be smooth and will not snag your clothing, flexible,

### **ADJUSTABLE MAGNETIC CLASP**

Strong magnet holds the band tight and perfectly adjust to your wrist