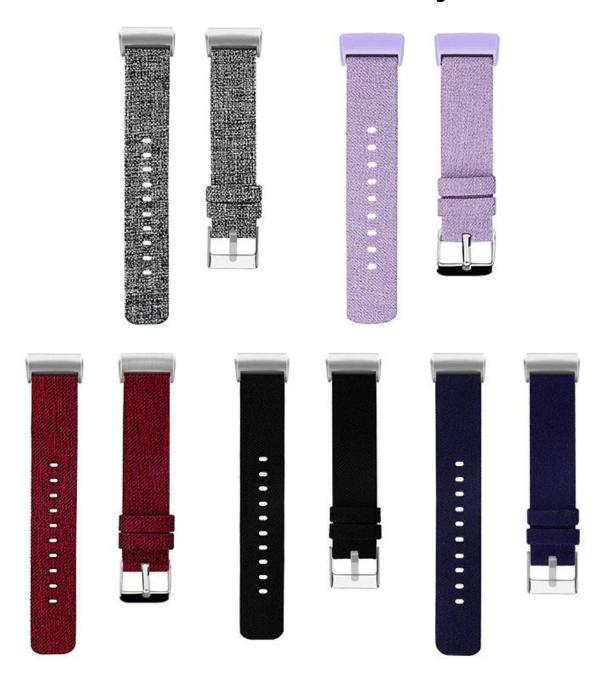

## **Woven Canvas Fabric Watch Bands For Fitbit Charge 3**

## Design []

- Canvas Strap
- Stainless Steel Clasp
- Wrist size: Large for 6.7-8.1 inch, Small for 5.5-6.7 inch

## Features []

- 1. Made of premium canvas nylon, light weight with moderate thickness, soft and comfortable to wear, offering a new stylish look
- 2. Each strap was strictly controlled with its size and surface, guarantee the most comfortable wearing experience for you, you can wear it for conference or outdoor activities without any bulky feel.

3. Adjustable Length: It with several precise cut holes for easily adjust the length, fit well for most wrists, you can adjust the size for your wrist size freely

DE TO BE FAMOUS MODEL