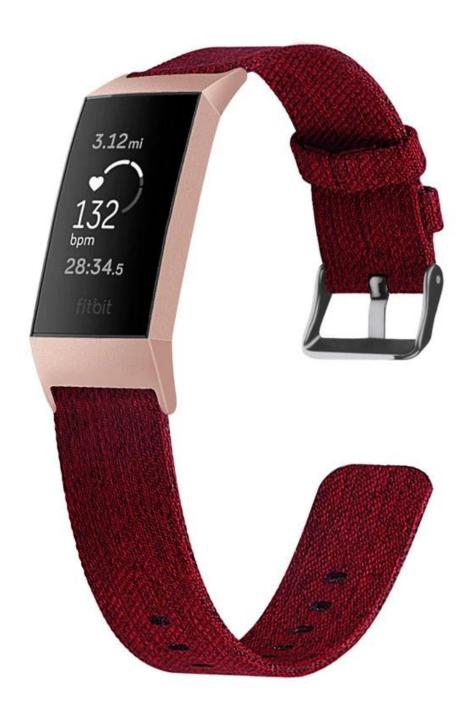

## **Woven Canvas Fabric Watch Bands For Fitbit Charge 3**

## Design []

- Canvas Strap
- Stainless Steel Clasp
- Wrist size: Large for 6.7-8.1 inch, Small for 5.5-6.7 inch

## Features []

- 1. Made of premium canvas nylon, light weight with moderate thickness, soft and comfortable to wear, offering a new stylish look
- 2. Each strap was strictly controlled with its size and surface, guarantee the most comfortable wearing experience for you, you can wear it for conference or outdoor activities without any bulky feel.