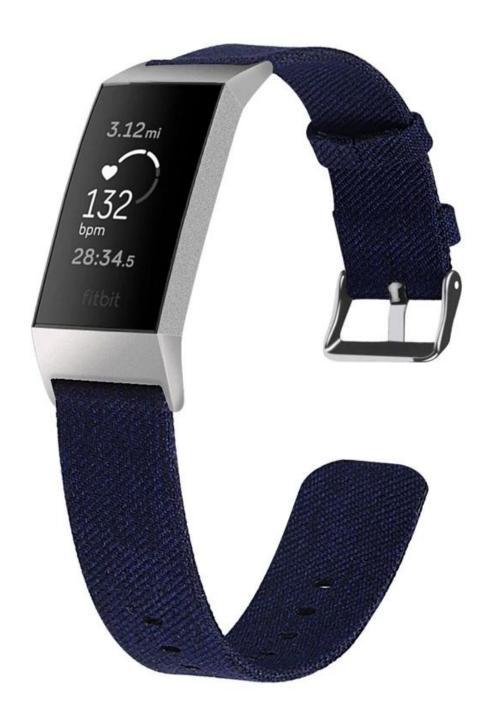

## **Woven Canvas Fabric Watch Bands For Fitbit Charge 3**

## Design []

- Canvas Strap
- Stainless Steel Clasp
- Wrist size: Large for 6.7-8.1 inch, Small for 5.5-6.7 inch

## Features []

- 1. Made of premium canvas nylon, light weight with moderate thickness, soft and comfortable to wear, offering a new stylish look
- 2. Each strap was strictly controlled with its size and surface, guarantee the most comfortable wearing experience for you, you can wear it for conference or outdoor activities without any bulky feel.