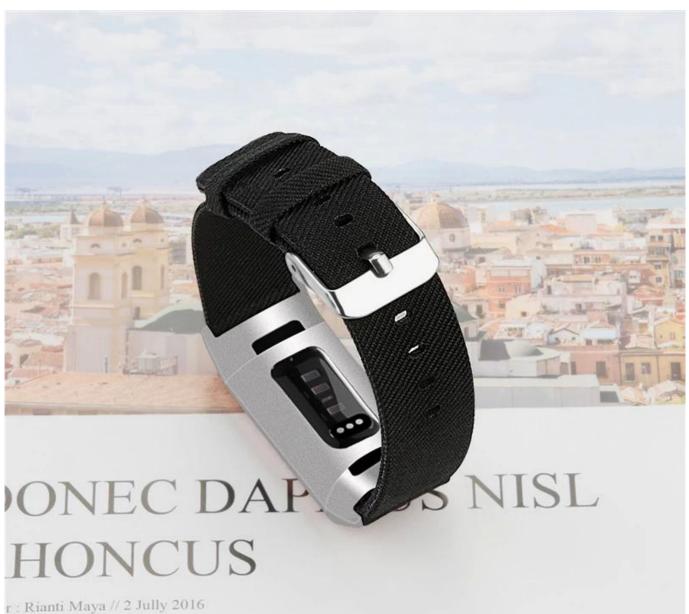

## Design []

- Canvas Strap
- Stainless Steel Clasp
- Wrist size: Large for 6.7-8.1 inch, Small for 5.5-6.7 inch

## Features []

- 1. Made of premium canvas nylon, light weight with moderate thickness, soft and comfortable to wear, offering a new stylish look
- 2. Each strap was strictly controlled with its size and surface, guarantee the most comfortable wearing experience for you, you can wear it for conference or outdoor activities without any bulky feel.

3. Adjustable Length: It with several precise cut holes for easily adjust the length, fit well for most wrists, you can adjust the size for your wrist size freely

DE TO BE FAMOUS MODEL