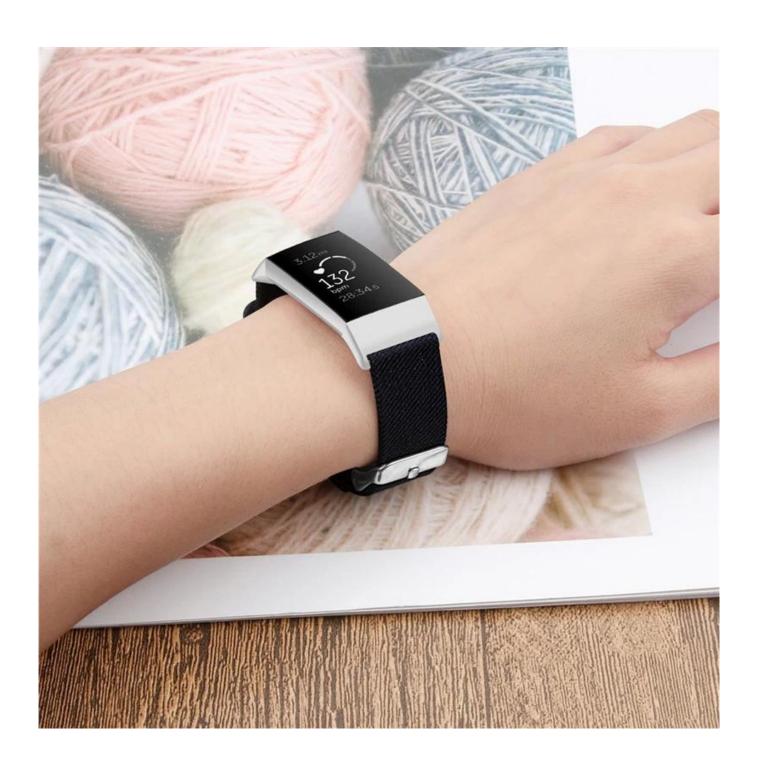

## Design []

- Canvas Strap
- Stainless Steel Clasp
- Wrist size: Large for 6.7-8.1 inch, Small for 5.5-6.7 inch

## Features []

- 1. Made of premium canvas nylon, light weight with moderate thickness, soft and comfortable to wear, offering a new stylish look
- 2. Each strap was strictly controlled with its size and surface, guarantee the most comfortable wearing experience for you, you can wear it for conference or outdoor activities without any bulky feel.

3. Adjustable Length: It with several precise cut holes for easily adjust the length, fit well for most wrists, you can adjust the size for your wrist size freely

DE TO BE FAMOUS MODEL