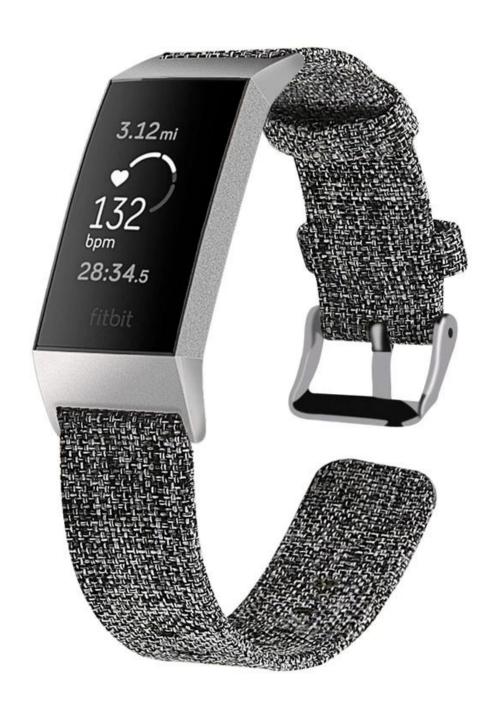

## **Woven Canvas Fabric Watch Bands For Fitbit Charge 3**

## Design []

- Canvas Strap
- Stainless Steel Clasp
- Wrist size: Large for 6.7-8.1 inch, Small for 5.5-6.7 inch

## Features []

- 1. Made of premium canvas nylon, light weight with moderate thickness, soft and comfortable to wear, offering a new stylish look
- 2. Each strap was strictly controlled with its size and surface, guarantee the most comfortable wearing experience for you, you can wear it for conference or outdoor activities without any bulky feel.