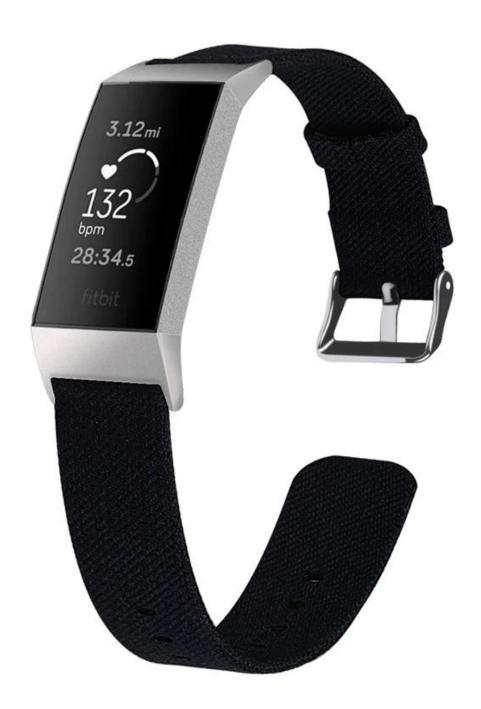

## **Woven Canvas Fabric Watch Bands For Fitbit Charge 3**

## Design []

- Canvas Strap
- Stainless Steel Clasp
- Wrist size: Large for 6.7-8.1 inch, Small for 5.5-6.7 inch

## Features []

- 1. Made of premium canvas nylon, light weight with moderate thickness, soft and comfortable to wear, offering a new stylish look
- 2. Each strap was strictly controlled with its size and surface, guarantee the most comfortable wearing experience for you, you can wear it for conference or outdoor activities without any bulky feel.