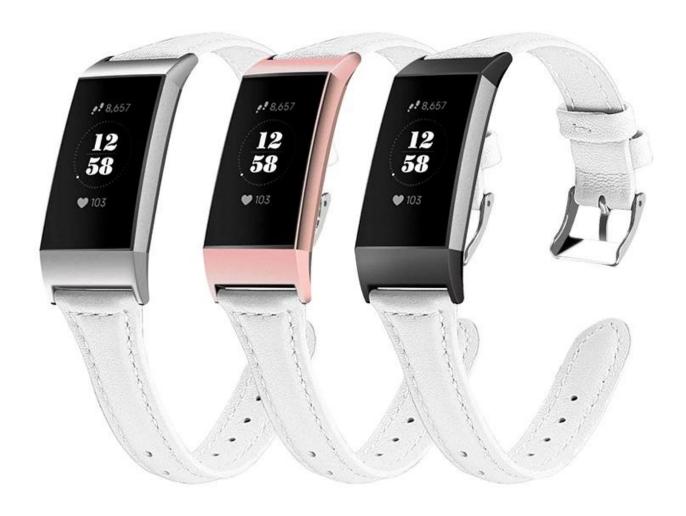

## Flower Print Series Geniune Leather Strap For Fitbit Charge 3

## **Design** □

- Made from Genuine Calf leather
- Floral Printed Design
- With Stainless steel buckle

## **Features** □

- 1. High-quality leather material and manufacture with adapter on both ends to keep firmly closed, safe and comfortable
- 2. Flower print design[making our Charge 3 watch look special and elegant in crowd[
- 3. <u>Fitbit Charge 3 Leather Band On Sale</u>, look fashion, nobility, durability and elegant; suitable for all occassions
- 4. Transform your new Fitbit Charge 3 with our bands, vintage design will elevate your style