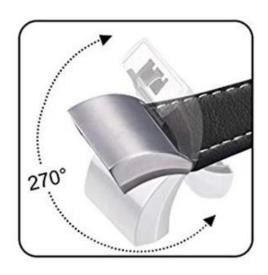

## **Features** □

- 1. High-quality leather material and manufacture with adapter on both ends to keep firmly closed, safe and comfortable
- 2. Flower print design[making our Charge 3 watch look special and elegant in crowd[
- 3. <u>Fitbit Charge 3 Leather Band On Sale</u>, look fashion, nobility, durability and elegant; suitable for all occassions
- 4. Transform your new Fitbit Charge 3 with our bands, vintage design will elevate your style