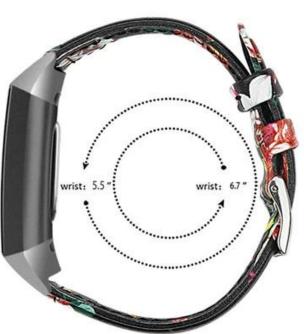

## Size contrast

Fits for 8.1 "- 5.5" wrist Fits for 6.7 "- 5.5" wrist

110 mm

100 mm