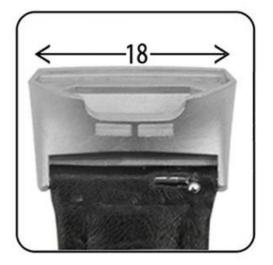

## Size contrast

Fits for 8.1 "- 5.5" wrist Fits for 6.7 "- 5.5" wrist

110 mm

100 mm