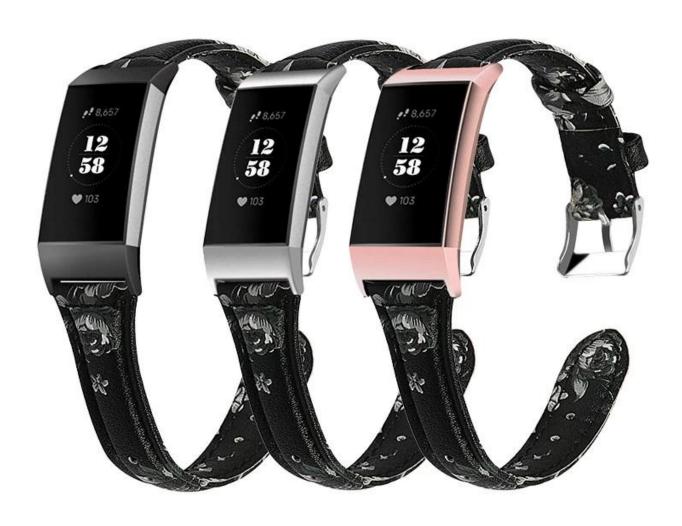

## Flower Print Series Geniune Leather Strap For Fitbit Charge 3

## **Design** □

- Made from Genuine Calf leather
- Floral Printed Design
- With Stainless steel buckle

## **Features** □

- 1. High-quality leather material and manufacture with adapter on both ends to keep firmly closed, safe and comfortable
- 2. Flower print design[making our Charge 3 watch look special and elegant in crowd[
- 3. <u>Fitbit Charge 3 Leather Band On Sale</u>, look fashion, nobility, durability and elegant; suitable for all occassions
- 4. Transform your new Fitbit Charge 3 with our bands, vintage design will elevate your style