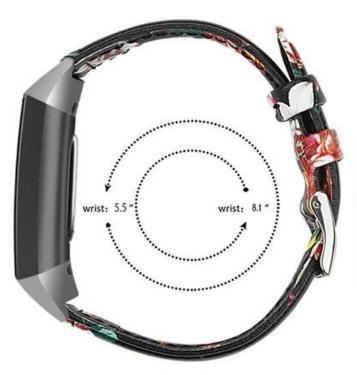

## Size contrast

Fits for 8.1 "- 5.5" wrist Fits for 6.7 "- 5.5" wrist

110 mm

100 mm