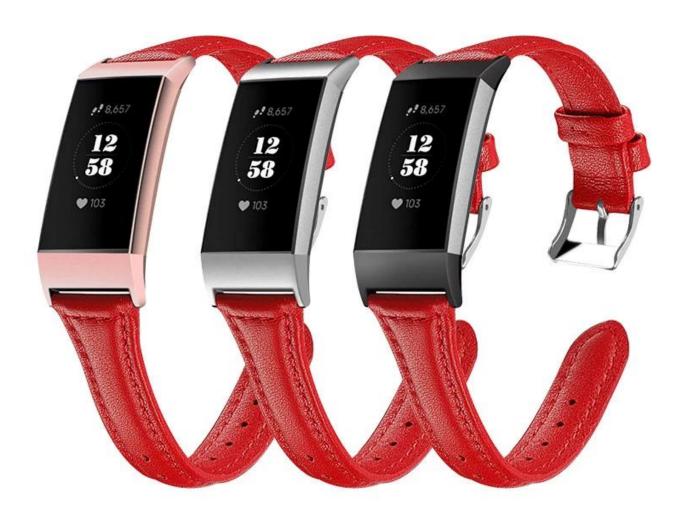

## Flower Print Series Geniune Leather Strap For Fitbit Charge 3

## **Design** □

- Made from Genuine Calf leather
- Floral Printed Design
- With Stainless steel buckle

## **Features** □

- 1. High-quality leather material and manufacture with adapter on both ends to keep firmly closed, safe and comfortable
- 2. Flower print design[making our Charge 3 watch look special and elegant in crowd[
- 3. <u>Fitbit Charge 3 Leather Band On Sale</u>, look fashion, nobility, durability and elegant; suitable for all occassions
- 4. Transform your new Fitbit Charge 3 with our bands, vintage design will elevate your style