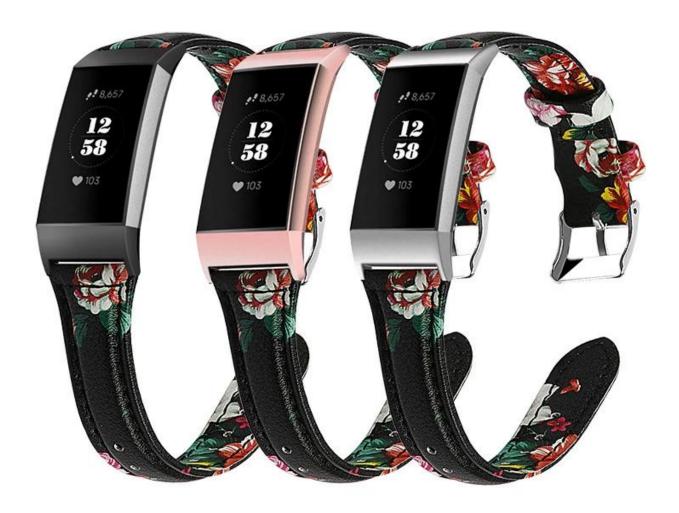

## Flower Print Series Geniune Leather Strap For Fitbit Charge 3

## **Design** □

- Made from Genuine Calf leather
- Floral Printed Design
- With Stainless steel buckle

## **Features** □

- 1. High-quality leather material and manufacture with adapter on both ends to keep firmly closed, safe and comfortable
- 2. Flower print design[making our Charge 3 watch look special and elegant in crowd[
- 3. <u>Fitbit Charge 3 Leather Band On Sale</u>, look fashion, nobility, durability and elegant; suitable for all occassions
- 4. Transform your new Fitbit Charge 3 with our bands, vintage design will elevate your style