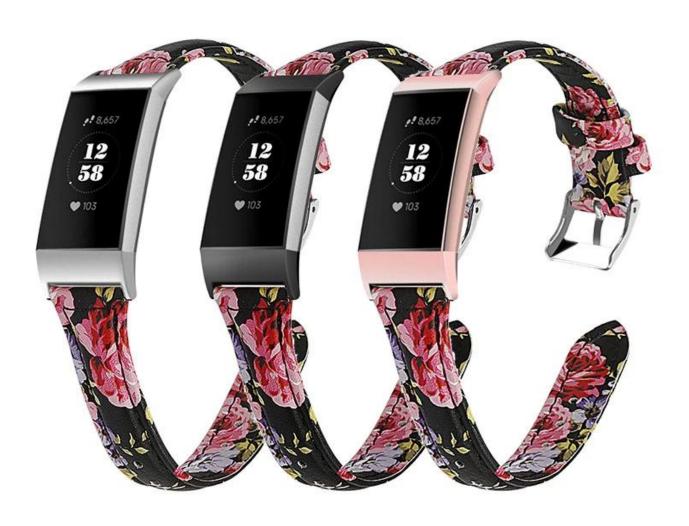

## Flower Print Series Geniune Leather Strap For Fitbit Charge 3

## **Design** □

- Made from Genuine Calf leather
- Floral Printed Design
- With Stainless steel buckle