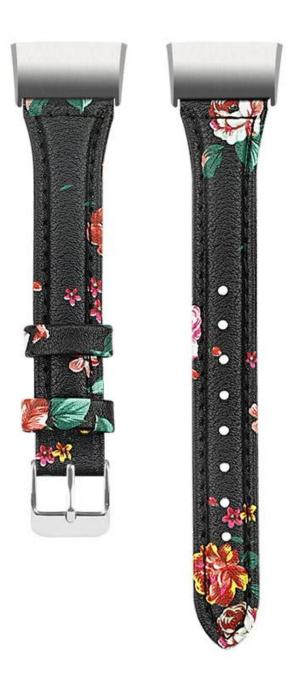

## Flower Print Series Geniune Leather Strap For Fitbit Charge 3

## **Design** □

- Made from Genuine Calf leather
- Floral Printed Design
- With Stainless steel buckle

## **Features** □

- 1. High-quality leather material and manufacture with adapter on both ends to keep firmly closed, safe and comfortable
- 2. Flower print design[making our Charge 3 watch look special and elegant in crowd[
- 3. <u>Fitbit Charge 3 Leather Band On Sale</u>, look fashion, nobility, durability and elegant; suitable for all occassions
- 4. Transform your new Fitbit Charge 3 with our bands, vintage design will elevate your style