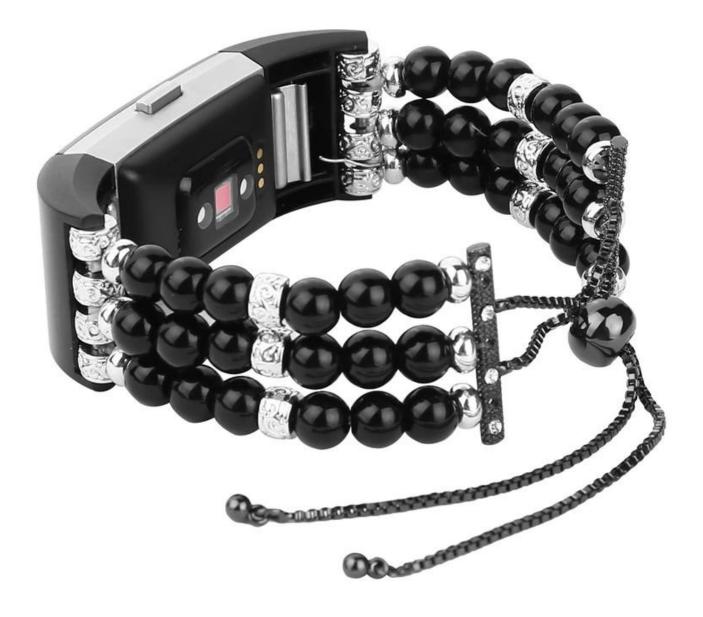

Beautiful Impressive Handmade Pearl Bead Bracelet For Fitbit Charge 2

## Design 🛛

- Adjustable Jewelry Watch Bracelet
- Elastic Stretch Design
- With Pendant and Tassel

## Features []

1. Made of high quality Faux pearl, tassel design, unique stylish, smooth, comfortable, feminine

2. Adjustable Size: Adjusting the size by sliding the pendant locking position(chain balls) on the tassel up and down.