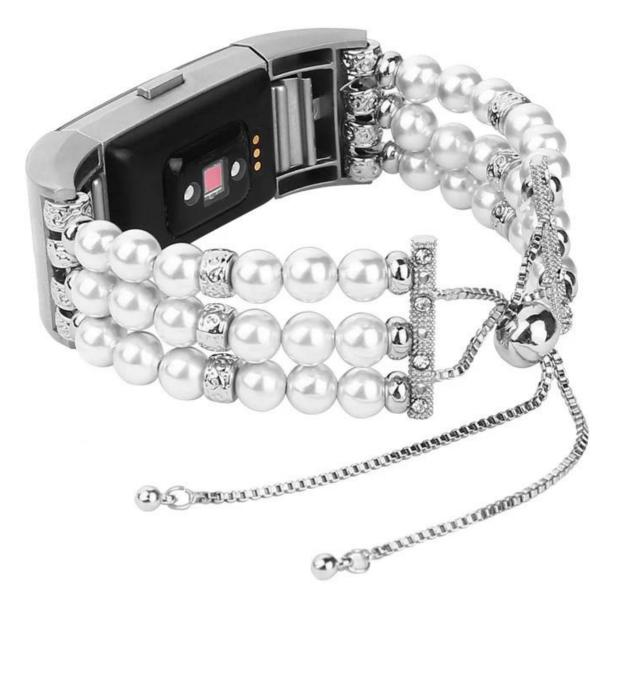

Beautiful Impressive Handmade Pearl Bead Bracelet For Fitbit Charge 2

## Design 🛛

- Adjustable Jewelry Watch Bracelet
- Elastic Stretch Design
- With Pendant and Tassel

## Features []

1. Made of high quality Faux pearl, tassel design, unique stylish, smooth, comfortable, feminine

2. Adjustable Size: Adjusting the size by sliding the pendant locking position(chain balls) on the tassel up and down.