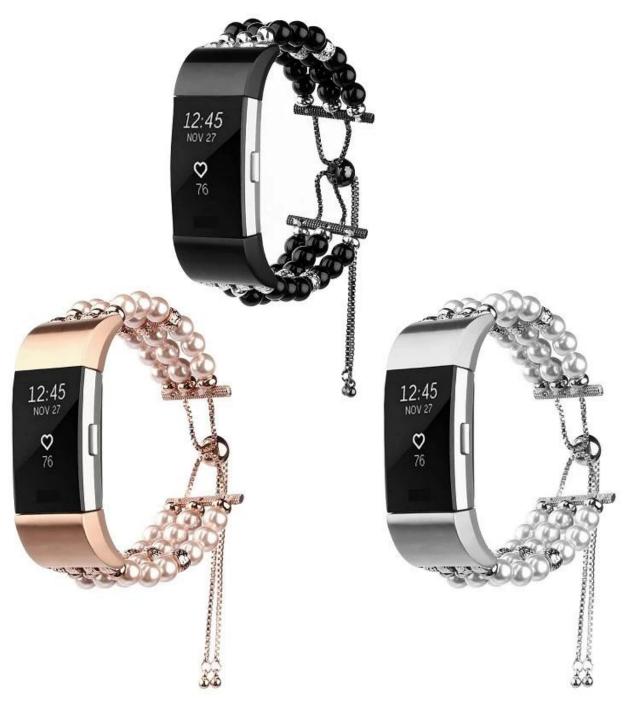

Beautiful Impressive Handmade Pearl Bead Bracelet For Fitbit Charge 2

## Design 🛛

- Adjustable Jewelry Watch Bracelet
- Elastic Stretch Design
- With Pendant and Tassel

## Features []

1. Made of high quality Faux pearl, tassel design, unique stylish, smooth, comfortable, feminine

2. Adjustable Size: Adjusting the size by sliding the pendant locking position(chain balls) on the tassel up and down.