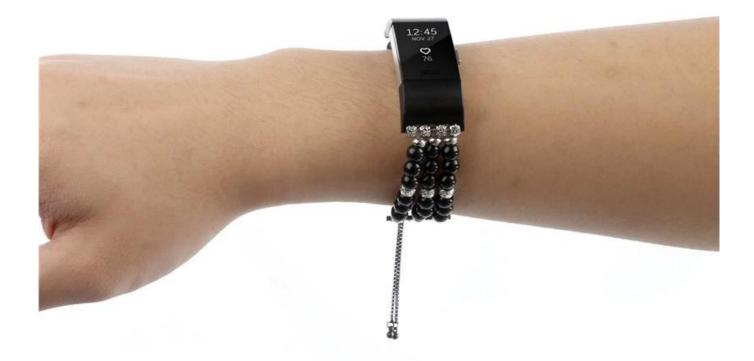

Beautiful Impressive Handmade Pearl Bead Bracelet For Fitbit Charge 2

6. Small Tip:Hooking the chain with your middle finger, then push the bead upward to a suitable position with your thumb and foreginger is the easiest way to lock the band.

×

×

Service OEM & ODM Order Acceptable for Low MOQ ShipmentOAir or Sea Shipment Payment OTT / Paypal / Western Union/ Cash / LC PackagingONice Retail Package or Customs Packaging Available