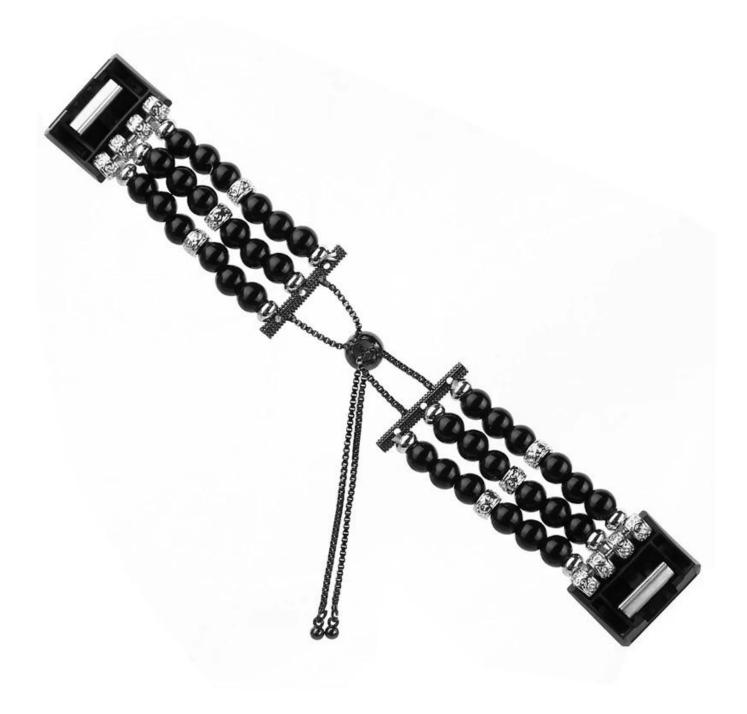

## Design 🛛

- Adjustable Jewelry Watch Bracelet
- Elastic Stretch Design
- With Pendant and Tassel

## Features []

1. Made of high quality Faux pearl, tassel design, unique stylish, smooth, comfortable, feminine

2. Adjustable Size: Adjusting the size by sliding the pendant locking position(chain balls) on the tassel up and down.