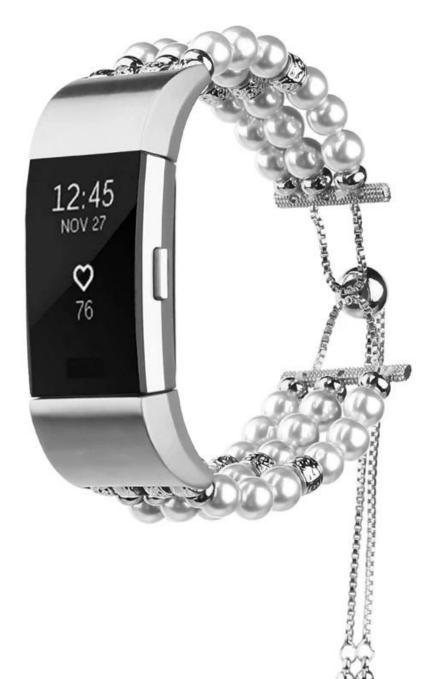

Beautiful Impressive Handmade Pearl Bead Bracelet For Fitbit Charge 2

## Design 🛛

- Adjustable Jewelry Watch Bracelet
- Elastic Stretch Design
- With Pendant and Tassel

## Features []

1. Made of high quality Faux pearl, tassel design, unique stylish, smooth, comfortable, feminine

2. Adjustable Size: Adjusting the size by sliding the pendant locking position(chain balls) on the tassel up and down.