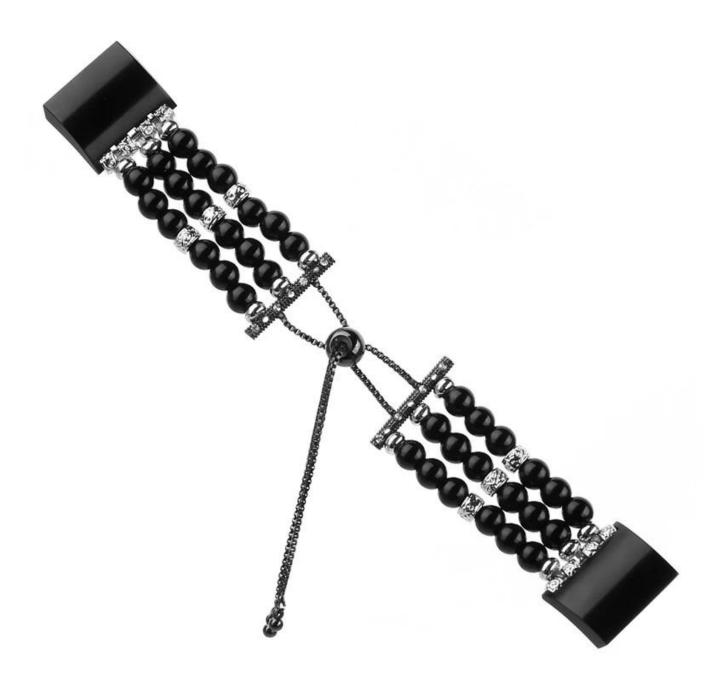

## Design 🛛

- Adjustable Jewelry Watch Bracelet
- Elastic Stretch Design
- With Pendant and Tassel

## Features []

1. Made of high quality Faux pearl, tassel design, unique stylish, smooth, comfortable, feminine

2. Adjustable Size: Adjusting the size by sliding the pendant locking position(chain balls) on the tassel up and down.