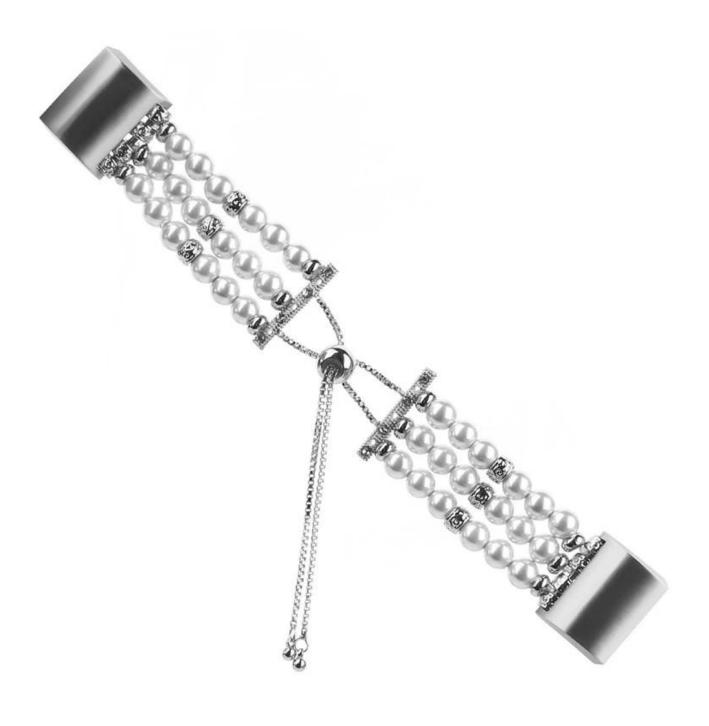

## Features []

1. Made of high quality Faux pearl, tassel design, unique stylish, smooth, comfortable, feminine

2. Adjustable Size: Adjusting the size by sliding the pendant locking position(chain balls) on the tassel up and down.

6. Small Tip:Hooking the chain with your middle finger, then push the bead upward to a suitable position with your thumb and foreginger is the easiest way to lock the band.

×

×

Service OEM & ODM Order Acceptable for Low MOQ ShipmentOAir or Sea Shipment Payment OTT / Paypal / Western Union/ Cash / LC PackagingONice Retail Package or Customs Packaging Available