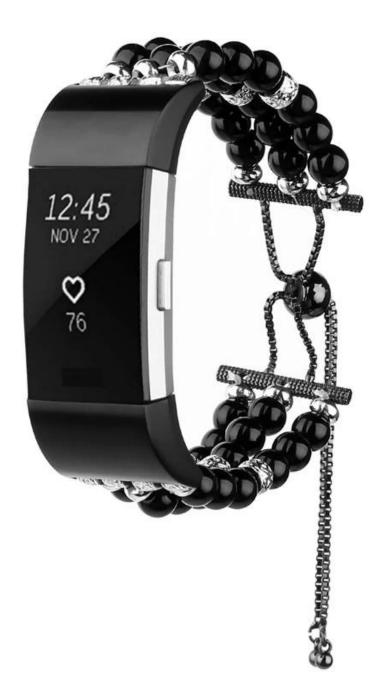

Beautiful Impressive Handmade Pearl Bead Bracelet For Fitbit Charge 2

## Design 🛛

- Adjustable Jewelry Watch Bracelet
- Elastic Stretch Design
- With Pendant and Tassel