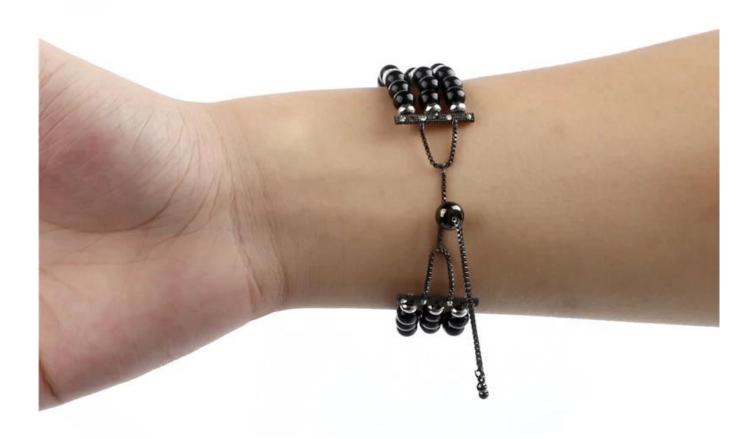

## Features []

1. Made of high quality Faux pearl, tassel design, unique stylish, smooth, comfortable, feminine

2. Adjustable Size: Adjusting the size by sliding the pendant locking position(chain balls) on the tassel up and down.

6. Small Tip:Hooking the chain with your middle finger, then push the bead upward to a suitable position with your thumb and foreginger is the easiest way to lock the band.

×

×

Service OEM & ODM Order Acceptable for Low MOQ ShipmentOAir or Sea Shipment Payment OTT / Paypal / Western Union/ Cash / LC PackagingONice Retail Package or Customs Packaging Available