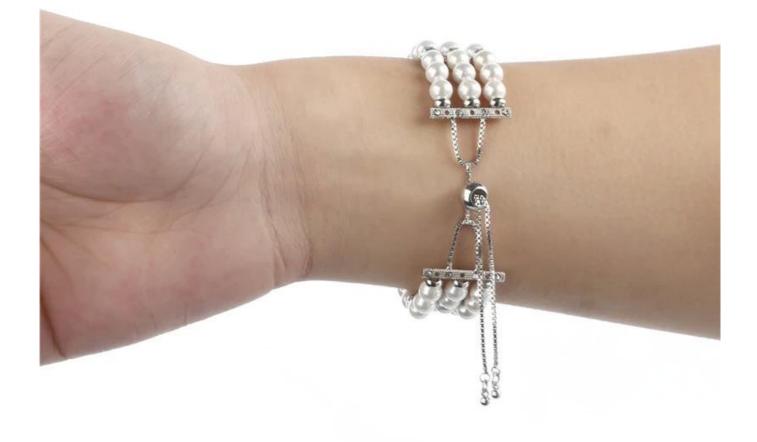

Beautiful Impressive Handmade Pearl Bead Bracelet For Fitbit Charge 2

## Features []

1. Made of high quality Faux pearl, tassel design, unique stylish, smooth, comfortable, feminine

2. Adjustable Size: Adjusting the size by sliding the pendant locking position(chain balls) on the tassel up and down.

6. Small Tip:Hooking the chain with your middle finger, then push the bead upward to a suitable position with your thumb and foreginger is the easiest way to lock the band.

×

×

Service OEM & ODM Order Acceptable for Low MOQ ShipmentOAir or Sea Shipment Payment OTT / Paypal / Western Union/ Cash / LC PackagingONice Retail Package or Customs Packaging Available