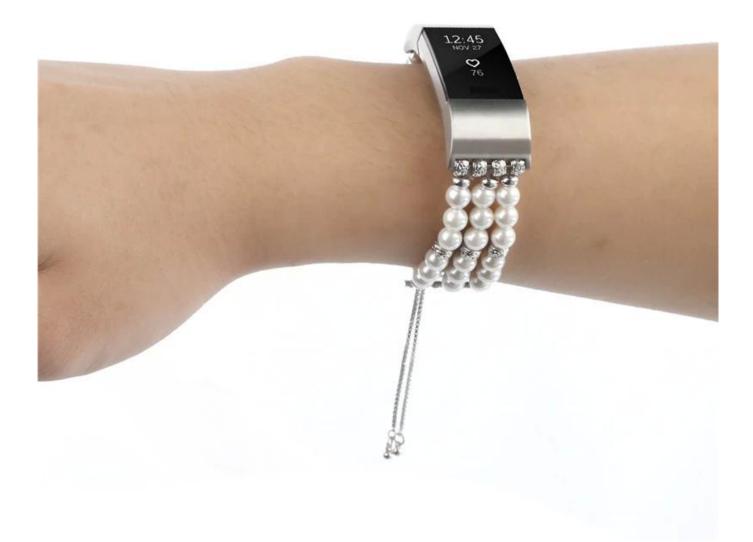

Beautiful Impressive Handmade Pearl Bead Bracelet For Fitbit Charge 2

## Design 🛛

- Adjustable Jewelry Watch Bracelet
- Elastic Stretch Design
- With Pendant and Tassel

## Features []

1. Made of high quality Faux pearl, tassel design, unique stylish, smooth, comfortable, feminine

2. Adjustable Size: Adjusting the size by sliding the pendant locking position(chain balls) on the tassel up and down.

6. Small Tip:Hooking the chain with your middle finger, then push the bead upward to a suitable position with your thumb and foreginger is the easiest way to lock the band.

×

×

Service OEM & ODM Order Acceptable for Low MOQ ShipmentOAir or Sea Shipment Payment OTT / Paypal / Western Union/ Cash / LC PackagingONice Retail Package or Customs Packaging Available