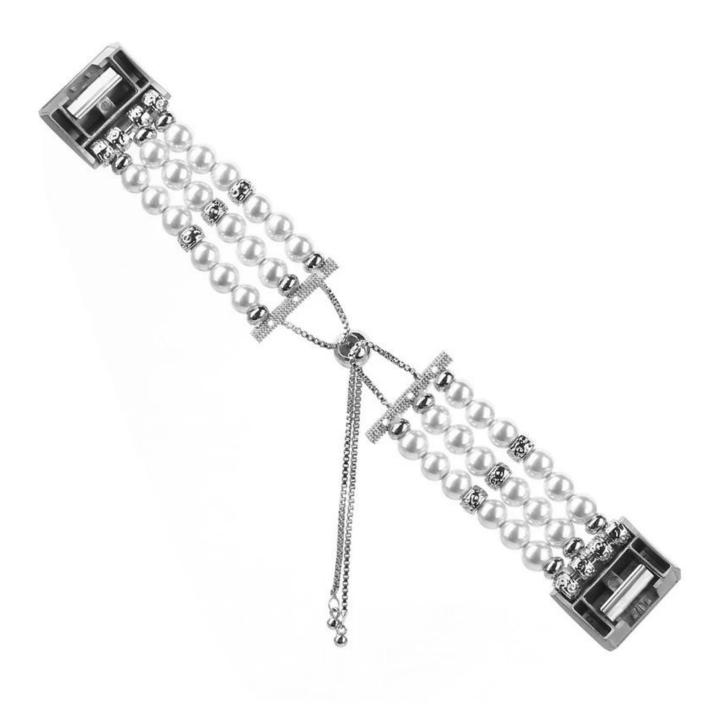

Beautiful Impressive Handmade Pearl Bead Bracelet For Fitbit Charge 2

## Design 🛛

- Adjustable Jewelry Watch Bracelet
- Elastic Stretch Design
- With Pendant and Tassel

## Features []

1. Made of high quality Faux pearl, tassel design, unique stylish, smooth, comfortable, feminine

2. Adjustable Size: Adjusting the size by sliding the pendant locking position(chain balls) on the tassel up and down.