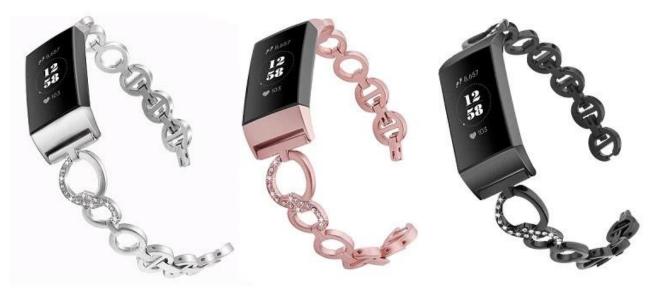

## **Compatible Fitbit Charge 3 Stainless Steel Metal Rhinestone Bracelet**

## Design 🛛

- Unique and Fashionable Design
- Decorated With Bling Rhinestone
- Wrist Size : 5.5-8.1 inch

## Features []

1. [High Quality] Made of high quality Stainless Steel,make it a sleek daily companion, suitable for 5.5-8.1 inch wrists

2. Elegant Design Specially designed for Fibit Charge 3. Elegant bracelet style makes your watch a luxury.

3. Set with rhinestones that sparkle, makes your Fitbit Charge 3 like a jewelry watch, brings you lots of compliments

4. Folding Clasp allowing for simple operation and security. Simply remove the folding links to resize the band, no tool needed