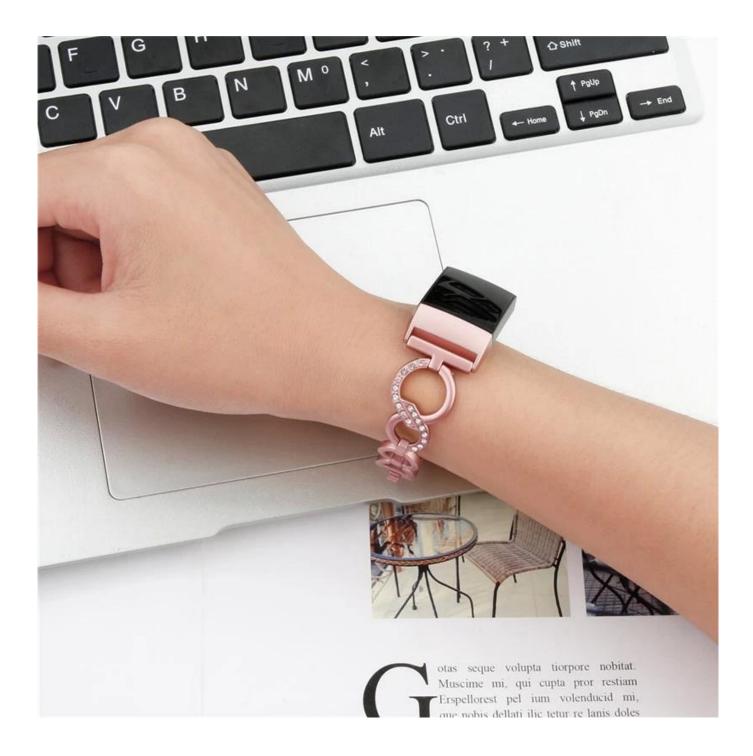

## **Compatible Fitbit Charge 3 Stainless Steel Metal Rhinestone Bracelet**

## Design 🛛

- Unique and Fashionable Design
- Decorated With Bling Rhinestone
- Wrist Size : 5.5-8.1 inch

## Features []

1. [High Quality] Made of high quality Stainless Steel,make it a sleek daily companion, suitable for 5.5-8.1 inch wrists

2. Elegant Design Specially designed for Fibit Charge 3. Elegant bracelet style makes your watch a luxury.

3. Set with rhinestones that sparkle, makes your Fitbit Charge 3 like a jewelry watch, brings you lots of compliments

4. Folding Clasp allowing for simple operation and security. Simply remove the folding links to resize the band, no tool needed