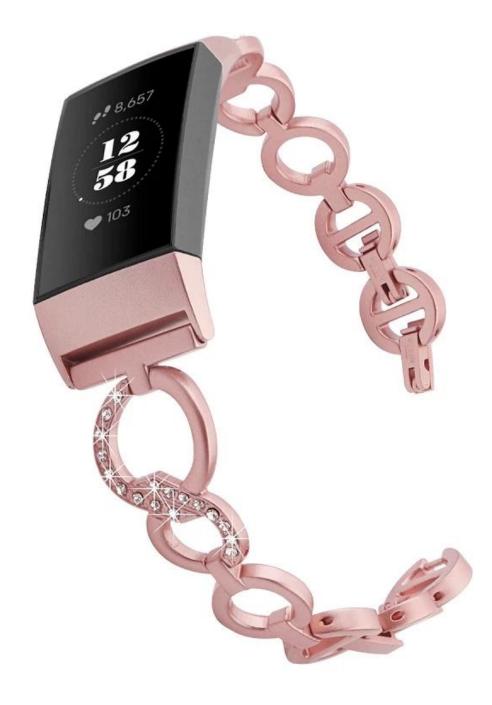

## **Compatible Fitbit Charge 3 Stainless Steel Metal Rhinestone Bracelet**

## Design 🛛

- Unique and Fashionable Design
- Decorated With Bling Rhinestone
- Wrist Size : 5.5-8.1 inch

## Features []

1. [High Quality] Made of high quality Stainless Steel,make it a sleek daily companion, suitable for 5.5-8.1 inch wrists

2. Elegant Design Specially designed for Fibit Charge 3. Elegant bracelet style makes your watch a luxury.

3. Set with rhinestones that sparkle, makes your Fitbit Charge 3 like a jewelry watch, brings you lots of compliments

4. Folding Clasp allowing for simple operation and security. Simply remove the folding links to resize the band, no tool needed