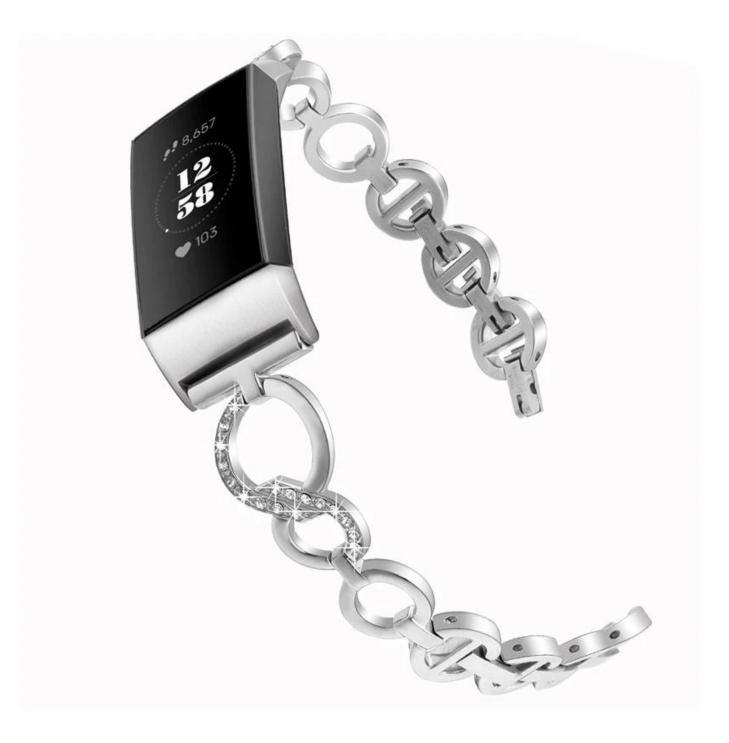

## **Compatible Fitbit Charge 3 Stainless Steel Metal Rhinestone Bracelet**

## Design 🛛

- Unique and Fashionable Design
- Decorated With Bling Rhinestone
- Wrist Size : 5.5-8.1 inch

## Features []

1. [High Quality] Made of high quality Stainless Steel,make it a sleek daily companion, suitable for 5.5-8.1 inch wrists

2. Elegant Design Specially designed for Fibit Charge 3. Elegant bracelet style makes your watch a luxury.

3. Set with rhinestones that sparkle, makes your Fitbit Charge 3 like a jewelry watch, brings you lots of compliments

4. Folding Clasp allowing for simple operation and security. Simply remove the folding links to resize the band, no tool needed