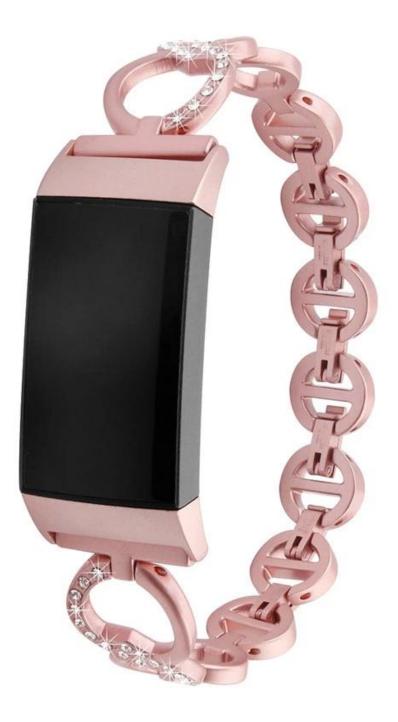

## **Compatible Fitbit Charge 3 Stainless Steel Metal Rhinestone Bracelet**

## Design 🛛

- Unique and Fashionable Design
- Decorated With Bling Rhinestone
- Wrist Size : 5.5-8.1 inch

## Features []

1. [High Quality] Made of high quality Stainless Steel,make it a sleek daily companion, suitable for 5.5-8.1 inch wrists

2. Elegant Design Specially designed for Fibit Charge 3. Elegant bracelet style makes your watch a luxury.

3. Set with rhinestones that sparkle, makes your Fitbit Charge 3 like a jewelry watch, brings you lots of compliments

4. Folding Clasp allowing for simple operation and security. Simply remove the folding links to resize the band, no tool needed