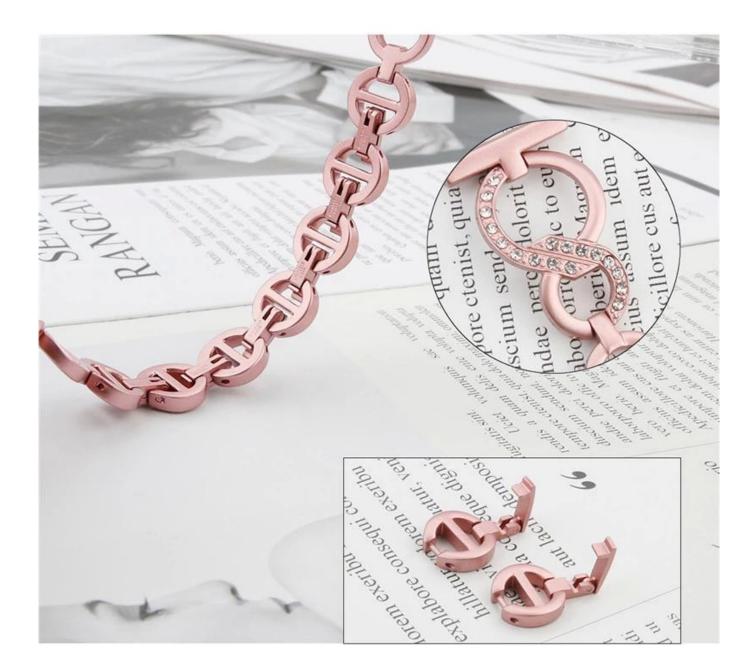

## **Compatible Fitbit Charge 3 Stainless Steel Metal Rhinestone Bracelet**

## Design 🛛

- Unique and Fashionable Design
- Decorated With Bling Rhinestone
- Wrist Size : 5.5-8.1 inch

## Features []

1. [High Quality] Made of high quality Stainless Steel,make it a sleek daily companion, suitable for 5.5-8.1 inch wrists

2. Elegant Design Specially designed for Fibit Charge 3. Elegant bracelet style makes your watch a luxury.

3. Set with rhinestones that sparkle, makes your Fitbit Charge 3 like a jewelry watch, brings you lots of compliments

4. Folding Clasp allowing for simple operation and security. Simply remove the folding links to resize the band, no tool needed