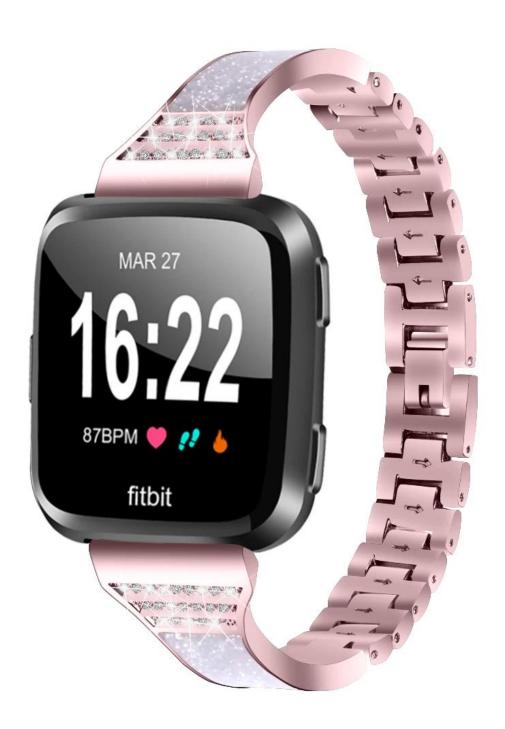

## Bling Rhinestone Alloy Watch Strap For Fitbit Versa

## **Product Design:**

- Alloy Watch Band
- Decorated With Rhinestone
- Stylish chain with folding clasp
- 3 colors available(Black,Silver,Rose Pink)
- Remove extra links to easily and quickly resize them.