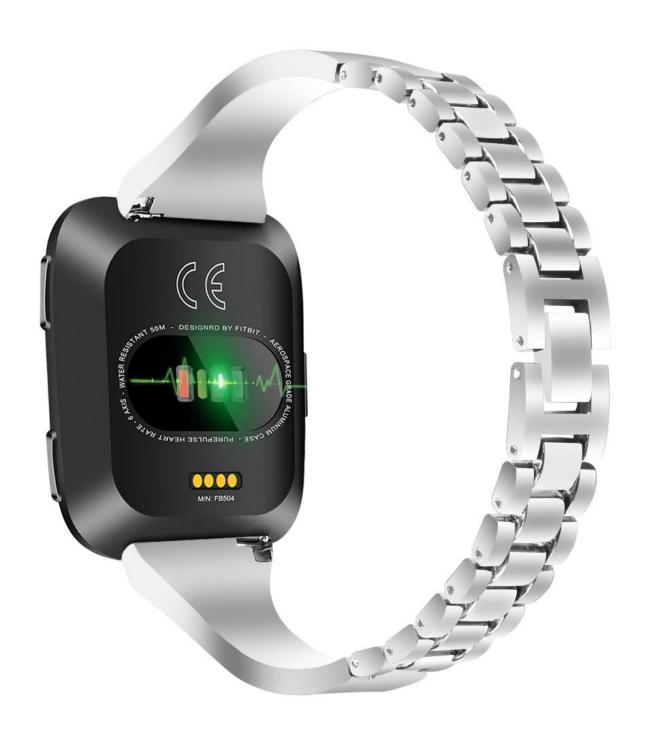

## Bling Rhinestone Alloy Watch Strap For Fitbit Versa

## **Product Design:**

- Alloy Watch Band
- Decorated With Rhinestone
- Stylish chain with folding clasp
- 3 colors available(Black,Silver,Rose Pink)
- Remove extra links to easily and quickly resize them.