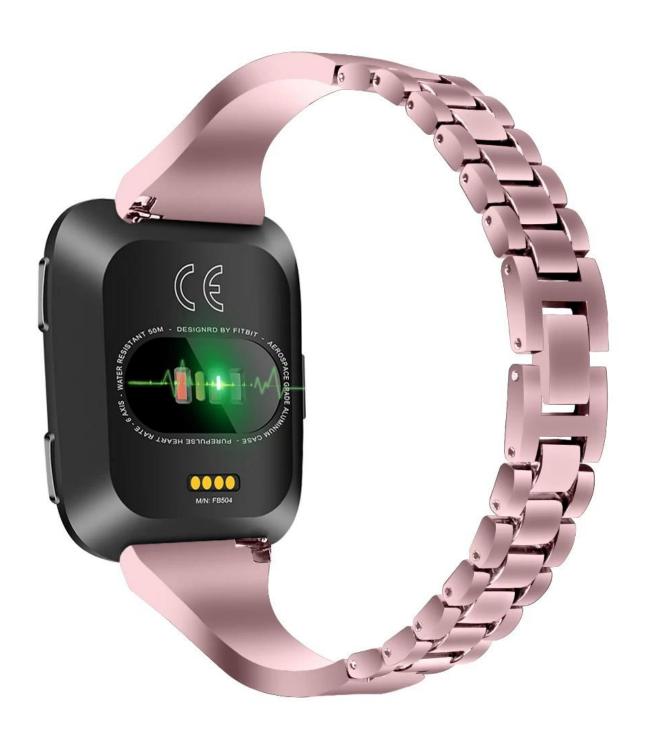

## Bling Rhinestone Alloy Watch Strap For Fitbit Versa

## **Product Design:**

- Alloy Watch Band
- Decorated With Rhinestone
- Stylish chain with folding clasp
- 3 colors available(Black,Silver,Rose Pink)
- Remove extra links to easily and quickly resize them.