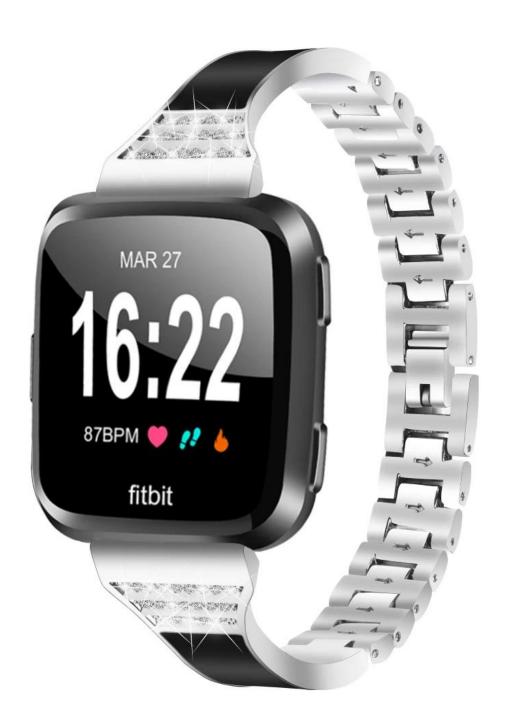

## Bling Rhinestone Alloy Watch Strap For Fitbit Versa

## **Product Design:**

- Alloy Watch Band
- Decorated With Rhinestone
- Stylish chain with folding clasp
- 3 colors available(Black,Silver,Rose Pink)
- Remove extra links to easily and quickly resize them.