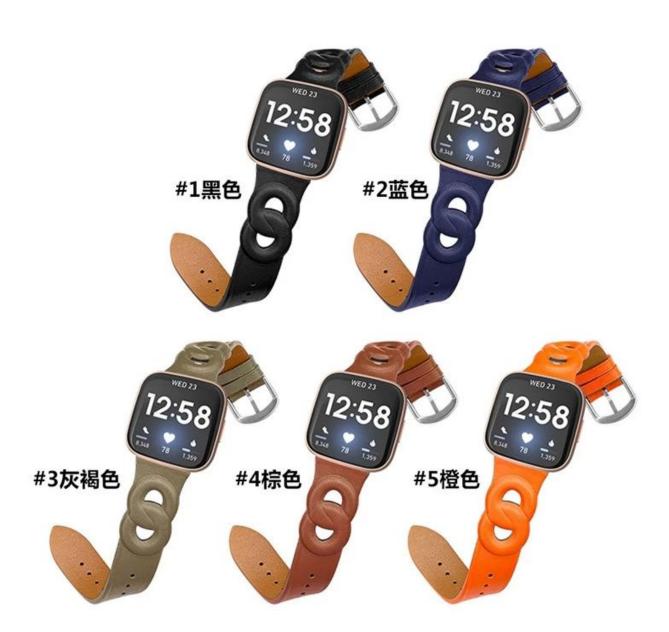

## **Product Design:**

● Fit Model ☐For Fitbit Versa 1/Versa 2/Versa Lite

• Item: CBFC210

Band Material : Genuine Leather

Band Colors: Orange, Brown, Black, Blue, Taupe

● Band Length:98+120mm

● Band Width: 18mm

Buckle type:With silver metal buckleType:"8"Leather Leather Watch Band

Support Mixed Batch Orders
First time sample order and mix order is acceptable
Larger quantity please contact sales for discount

The default packaging: Nice OPP Bag.