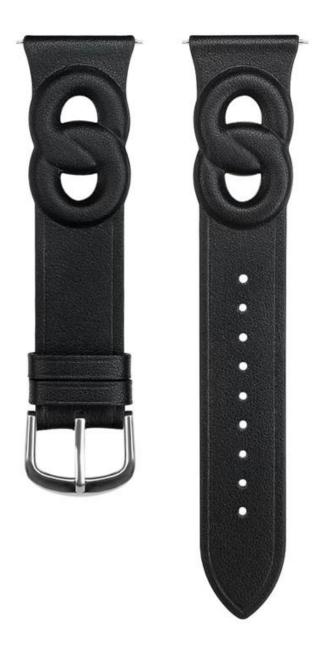

Buckle type:With silver metal buckleType:"8"Leather Leather Watch Band

Support Mixed Batch Orders
First time sample order and mix order is acceptable
Larger quantity please contact sales for discount

The default packaging: Nice OPP Bag.