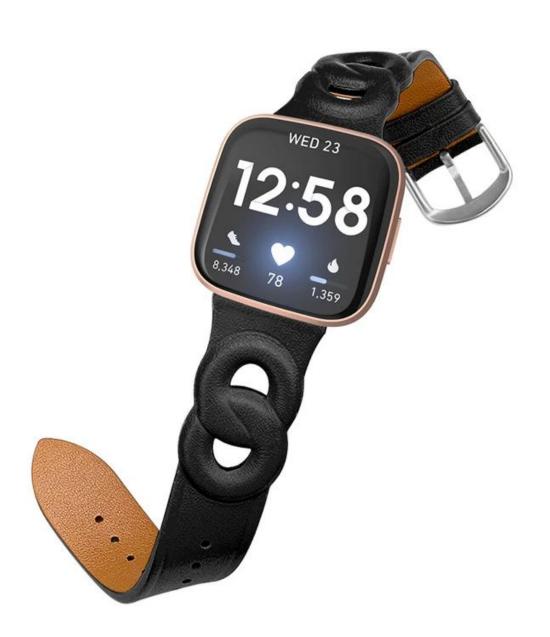

## **Product Design:**

● Fit Model ☐For Fitbit Versa 1/Versa 2/Versa Lite

• Item: CBFC210

Band Material : Genuine Leather

Band Colors: Orange, Brown, Black, Blue, Taupe

● Band Length:98+120mm

● Band Width: 18mm

Buckle type:With silver metal buckleType:"8"Leather Leather Watch Band

Support Mixed Batch Orders
First time sample order and mix order is acceptable
Larger quantity please contact sales for discount

The default packaging: Nice OPP Bag.