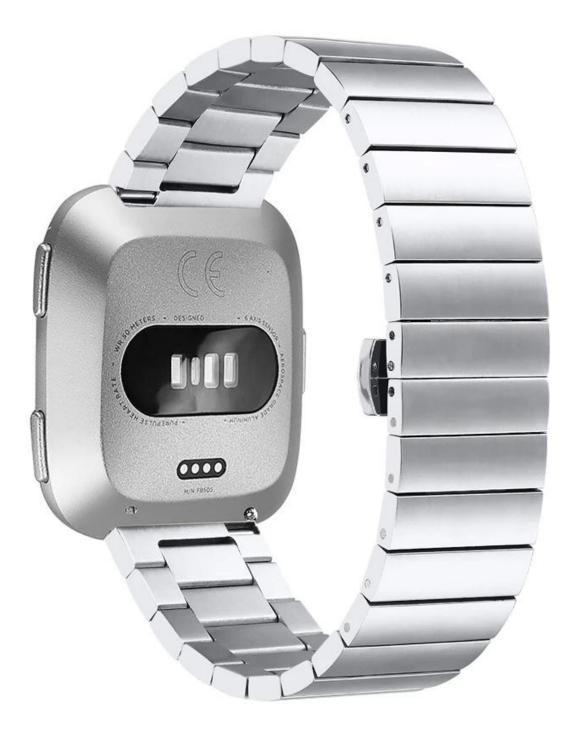

## Butterfly Buckle Smartwatch Metal Stainless Steel Watch Band For Fitbit Versa Strap

## **Product Design :**

- Fit Model []For Fitbit Versa
- Item : CBFC212
- Band Material : Stainless Steel
- Band Colors: Black,Silver,Rose gold,Gold
- Clasp type: Designed with butterfly buckle
- Design : Band comes with Quick Release Spring Bar
- Type□1-Link Chain Stainless Steel Watch Strap