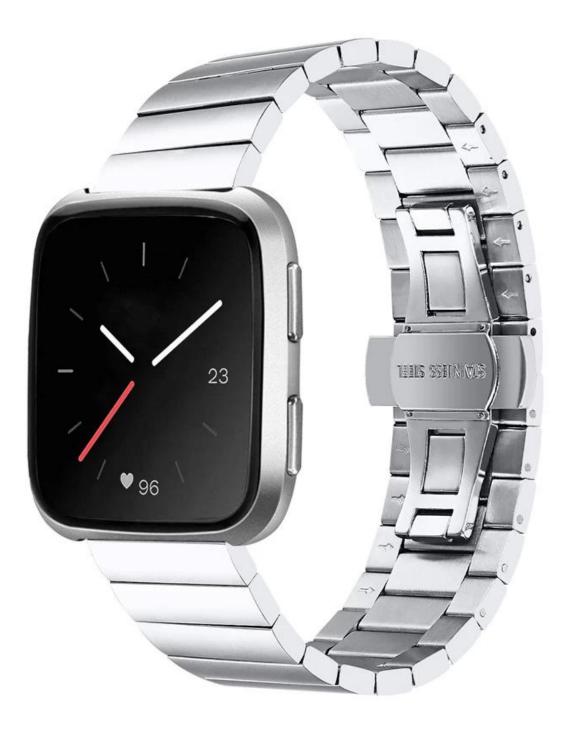

## Butterfly Buckle Smartwatch Metal Stainless Steel Watch Band For Fitbit Versa Strap

## **Product Design :**

- Fit Model []For Fitbit Versa
- Item : CBFC212
- Band Material : Stainless Steel
- Band Colors: Black,Silver,Rose gold,Gold
- Clasp type: Designed with butterfly buckle
- Design : Band comes with Quick Release Spring Bar
- Type□1-Link Chain Stainless Steel Watch Strap