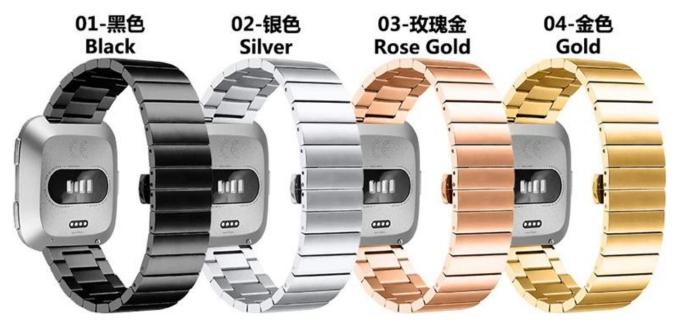

## **Product Design :**

- Fit Model []For Fitbit Versa
- Item : CBFC212
- Band Material : Stainless Steel
- Band Colors: Black,Silver,Rose gold,Gold
- Clasp type: Designed with butterfly buckle
- Design : Band comes with Quick Release Spring Bar
- Type□1-Link Chain Stainless Steel Watch Strap