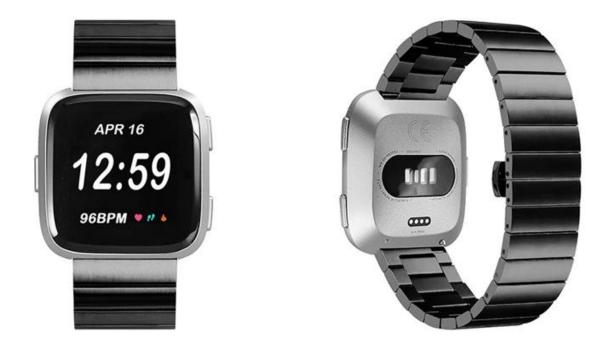

## Butterfly Buckle Smartwatch Metal Stainless Steel Watch Band For Fitbit Versa Strap

## **Product Design :**

- Fit Model []For Fitbit Versa
- Item : CBFC212
- Band Material : Stainless Steel
- Band Colors: Black,Silver,Rose gold,Gold
- Clasp type: Designed with butterfly buckle
- Design : Band comes with Quick Release Spring Bar
- Type□1-Link Chain Stainless Steel Watch Strap