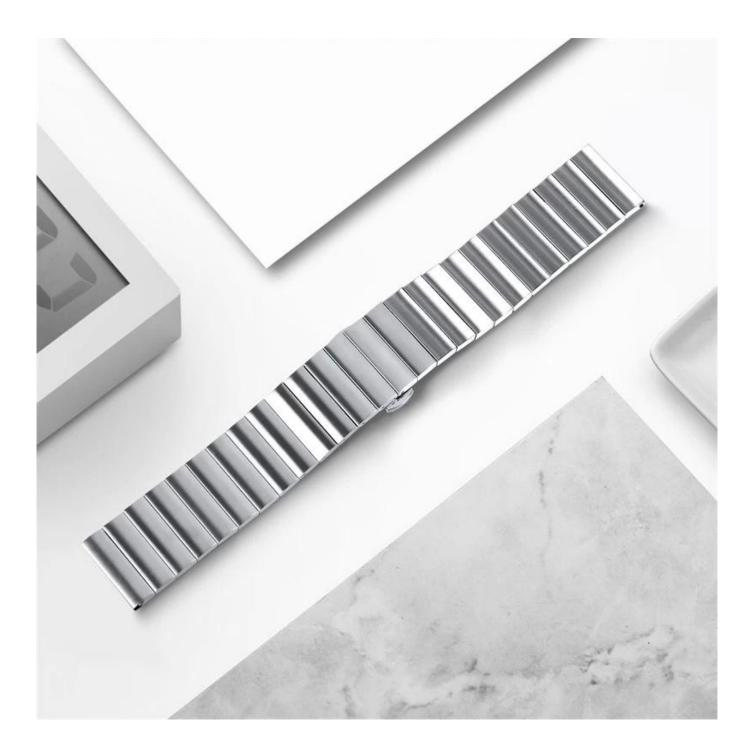

## **Product Design :**

- Fit Model []For Fitbit Versa
- Item : CBFC212
- Band Material : Stainless Steel
- Band Colors: Black,Silver,Rose gold,Gold
- Clasp type: Designed with butterfly buckle
- Design : Band comes with Quick Release Spring Bar
- Type□1-Link Chain Stainless Steel Watch Strap