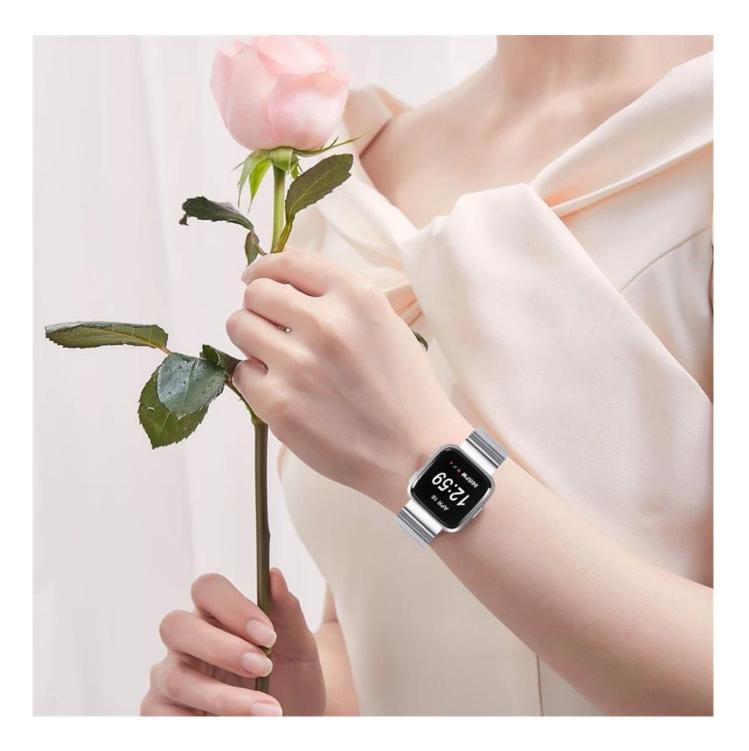

## Butterfly Buckle Smartwatch Metal Stainless Steel Watch Band For Fitbit Versa Strap

## **Product Design :**

- Fit Model []For Fitbit Versa
- Item : CBFC212
- Band Material : Stainless Steel
- Band Colors: Black,Silver,Rose gold,Gold
- Clasp type: Designed with butterfly buckle
- Design : Band comes with Quick Release Spring Bar
- Type□1-Link Chain Stainless Steel Watch Strap