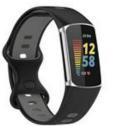

## Product Design :

- Fit Model 🛛 For Fitbit Charge 5
- Item :CBFC5-02
- Band Material : Silicone
- Band Colors: white black, black gray, Gray, Red and white, midnight blue and white, Red and black, black red , Black powder, black and white, Pink white
- Size : 23.2\*103\*145mm
- Fit Wrists []5.6-7.5inch
- Type : Dual Colour Silicone Watch Band
- Band Design:Dual Color Design.
- Clasp : With Pin-and -tuck closure

Support Package Customized Service [Logo,Size,Description, Colors,Label,etc]

1#白黑 white black

2#黑灰 black gray

3#灰白 Gray

4#红白 Red and white

5#午夜蓝白 midnight blue and white

6#红黑 Red and black

7#黑红 black red