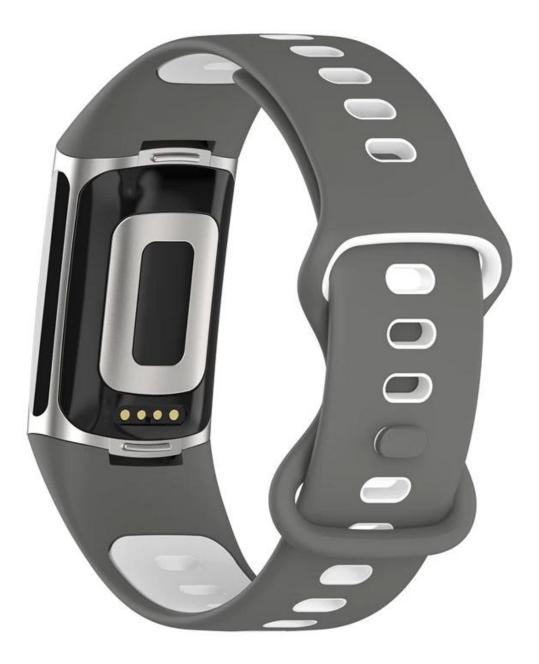

## Dual Colour Replaceable Wrist Strap Silicone Watch Band For Fitbit Charge 5 Smartwatch

## Product Design :

- Fit Model 🛛 For Fitbit Charge 5
- Item :CBFC5-02
- Band Material : Silicone
- Band Colors: white black, black gray, Gray, Red and white, midnight blue and white, Red and black, black red , Black powder, black and white, Pink white
- Size : 23.2\*103\*145mm
- Fit Wrists []5.6-7.5inch
- Type : Dual Colour Silicone Watch Band
- Band Design:Dual Color Design.
- Clasp : With Pin-and -tuck closure