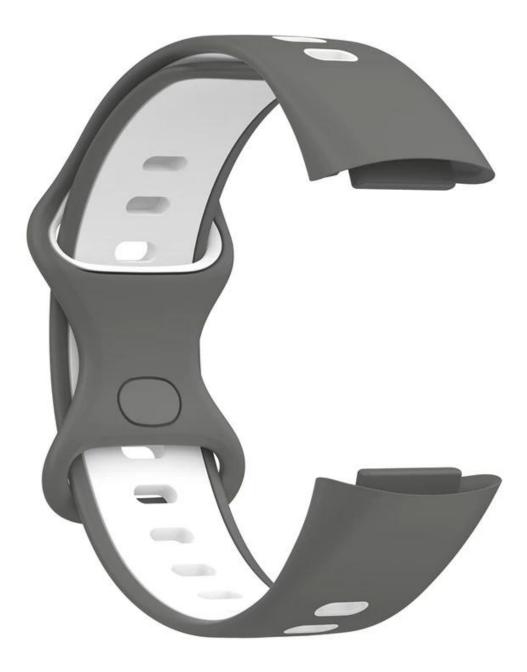

## Product Design :

- Fit Model 🛛 For Fitbit Charge 5
- Item :CBFC5-02
- Band Material : Silicone
- Band Colors: white black, black gray, Gray, Red and white, midnight blue and white, Red and black, black red , Black powder, black and white, Pink white
- Size : 23.2\*103\*145mm
- Fit Wrists []5.6-7.5inch
- Type : Dual Colour Silicone Watch Band
- Band Design:Dual Color Design.
- Clasp : With Pin-and -tuck closure