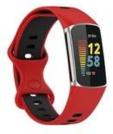

## Product Design :

- Fit Model 🛛 For Fitbit Charge 5
- Item :CBFC5-02
- Band Material : Silicone
- Band Colors: white black, black gray, Gray, Red and white, midnight blue and white, Red and black, black red , Black powder, black and white, Pink white
- Size : 23.2\*103\*145mm
- Fit Wrists []5.6-7.5inch
- Type : Dual Colour Silicone Watch Band
- Band Design:Dual Color Design.
- Clasp : With Pin-and -tuck closure

Support Package Customized Service [Logo,Size,Description, Colors,Label,etc]

1#白黑 white black

2#黑灰 black gray

3#灰白 Gray

4#红白 Red and white

5#午夜蓝白 midnight blue and white

6#红黑 Red and black

7#黑红 black red