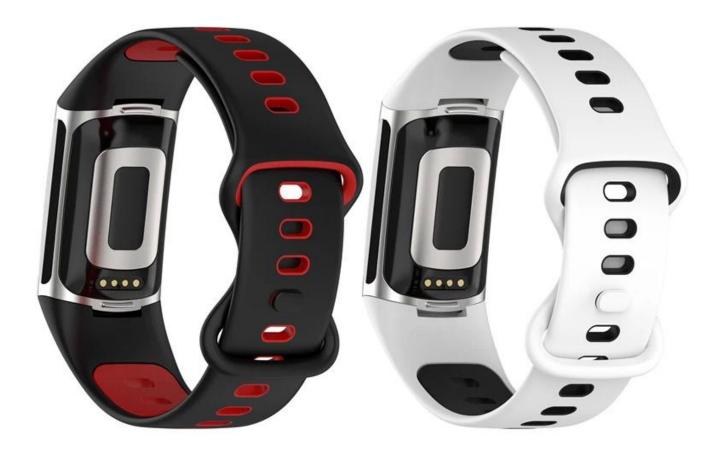

## Product Design :

- Fit Model 🛛 For Fitbit Charge 5
- Item :CBFC5-02
- Band Material : Silicone
- Band Colors: white black, black gray, Gray, Red and white, midnight blue and white, Red and black, black red , Black powder, black and white, Pink white
- Size : 23.2\*103\*145mm
- Fit Wrists []5.6-7.5inch
- Type : Dual Colour Silicone Watch Band
- Band Design:Dual Color Design.
- Clasp : With Pin-and -tuck closure

Support Package Customized Service [Logo,Size,Description, Colors,Label,etc]

1#白黑 white black

2#黑灰 black gray

3#灰白 Gray

4#红白 Red and white

5#午夜蓝白 midnight blue and white

6#红黑 Red and black

7#黑红 black red