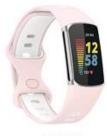

## Dual Colour Replaceable Wrist Strap Silicone Watch Band For Fitbit Charge 5 Smartwatch

## Product Design :

- Fit Model 🛛 For Fitbit Charge 5
- Item :CBFC5-02
- Band Material : Silicone
- Band Colors: white black, black gray, Gray, Red and white, midnight blue and white, Red and black, black red , Black powder, black and white, Pink white
- Size : 23.2\*103\*145mm
- Fit Wrists []5.6-7.5inch
- Type : Dual Colour Silicone Watch Band
- Band Design:Dual Color Design.
- Clasp : With Pin-and -tuck closure