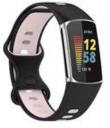

## Product Design :

- Fit Model 🛛 For Fitbit Charge 5
- Item :CBFC5-02
- Band Material : Silicone
- Band Colors: white black, black gray, Gray, Red and white, midnight blue and white, Red and black, black red , Black powder, black and white, Pink white
- Size : 23.2\*103\*145mm
- Fit Wrists []5.6-7.5inch
- Type : Dual Colour Silicone Watch Band
- Band Design:Dual Color Design.
- Clasp : With Pin-and -tuck closure

Support Package Customized Service [Logo,Size,Description, Colors,Label,etc]

1#白黑 white black

2#黑灰 black gray

3#灰白 Gray

4#红白 Red and white

5#午夜蓝白 midnight blue and white

6#红黑 Red and black

7#黑红 black red

8#黑粉 Black powder

9#黑白 black and white

10#粉白 Pink white