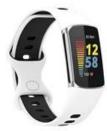

## Product Design :

- Fit Model 🛛 For Fitbit Charge 5
- Item :CBFC5-02
- Band Material : Silicone
- Band Colors: white black, black gray, Gray, Red and white, midnight blue and white, Red and black, black red , Black powder, black and white, Pink white
- Size : 23.2\*103\*145mm
- Fit Wrists []5.6-7.5inch
- Type : Dual Colour Silicone Watch Band
- Band Design:Dual Color Design.
- Clasp : With Pin-and -tuck closure

Support Package Customized Service [Logo,Size,Description, Colors,Label,etc]

1#白黑 white black

2#黑灰 black gray

3#灰白 Gray

4#红白 Red and white

5#午夜蓝白 midnight blue and white

6#红黑 Red and black

7#黑红 black red