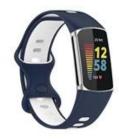

## Product Design :

- Fit Model 🛛 For Fitbit Charge 5
- Item :CBFC5-02
- Band Material : Silicone
- Band Colors: white black, black gray, Gray, Red and white, midnight blue and white, Red and black, black red , Black powder, black and white, Pink white
- Size : 23.2\*103\*145mm
- Fit Wrists []5.6-7.5inch
- Type : Dual Colour Silicone Watch Band
- Band Design:Dual Color Design.
- Clasp : With Pin-and -tuck closure

Support Package Customized Service [Logo,Size,Description, Colors,Label,etc]

1#白黑 white black

2#黑灰 black gray

3#灰白 Gray

4#红白 Red and white

5#午夜蓝白 midnight blue and white

6#红黑 Red and black

7#黑红 black red