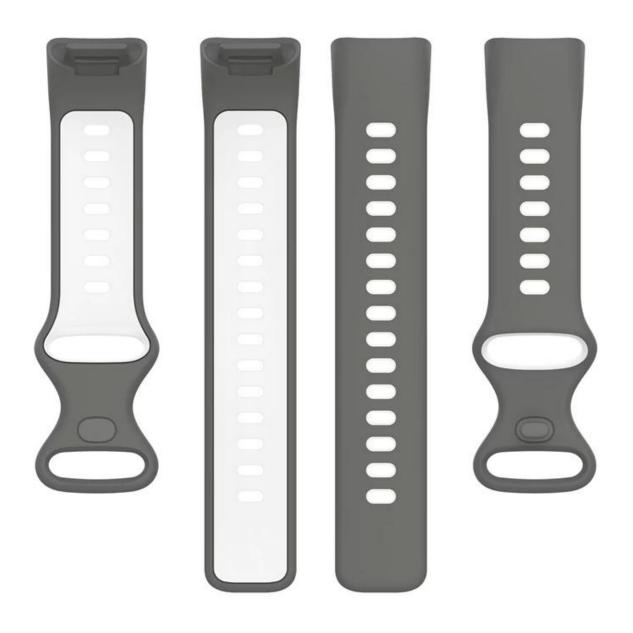

## Dual Colour Replaceable Wrist Strap Silicone Watch Band For Fitbit Charge 5 Smartwatch

## Product Design :

- Fit Model 🛛 For Fitbit Charge 5
- Item :CBFC5-02
- Band Material : Silicone
- Band Colors: white black, black gray, Gray, Red and white, midnight blue and white, Red and black, black red , Black powder, black and white, Pink white
- Size : 23.2\*103\*145mm
- Fit Wrists []5.6-7.5inch
- Type : Dual Colour Silicone Watch Band
- Band Design:Dual Color Design.
- Clasp : With Pin-and -tuck closure