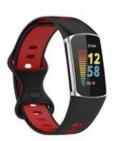

## Product Design :

- Fit Model 🛛 For Fitbit Charge 5
- Item :CBFC5-02
- Band Material : Silicone
- Band Colors: white black, black gray, Gray, Red and white, midnight blue and white, Red and black, black red , Black powder, black and white, Pink white
- Size : 23.2\*103\*145mm
- Fit Wrists []5.6-7.5inch
- Type : Dual Colour Silicone Watch Band
- Band Design:Dual Color Design.
- Clasp : With Pin-and -tuck closure

Support Package Customized Service [Logo,Size,Description, Colors,Label,etc]

1#白黑 white black

2#黑灰 black gray

3#灰白 Gray

4#红白 Red and white

5#午夜蓝白 midnight blue and white

6#红黑 Red and black

7#黑红 black red