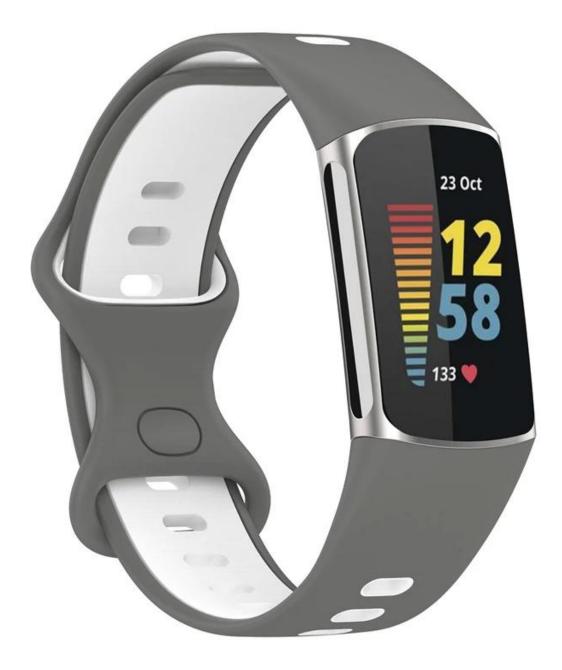

## Dual Colour Replaceable Wrist Strap Silicone Watch Band For Fitbit Charge 5 Smartwatch

## Product Design :

- Fit Model 🛛 For Fitbit Charge 5
- Item :CBFC5-02
- Band Material : Silicone
- Band Colors: white black, black gray, Gray, Red and white, midnight blue and white, Red and black, black red , Black powder, black and white, Pink white
- Size : 23.2\*103\*145mm
- Fit Wrists []5.6-7.5inch
- Type : Dual Colour Silicone Watch Band
- Band Design:Dual Color Design.
- Clasp : With Pin-and -tuck closure