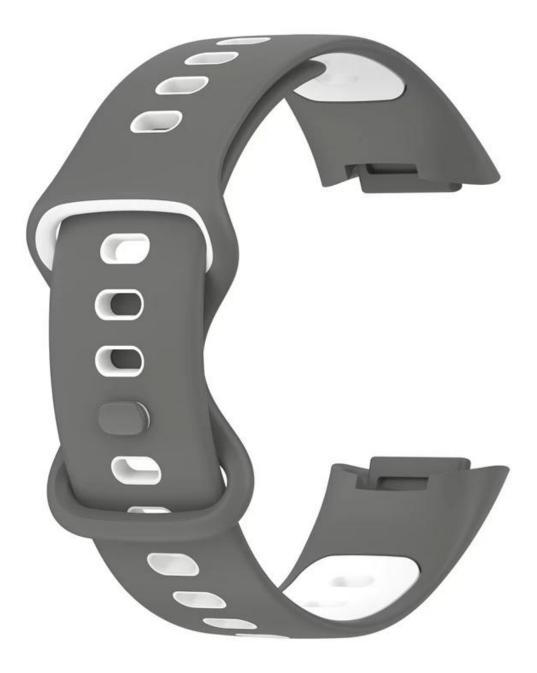

## Dual Colour Replaceable Wrist Strap Silicone Watch Band For Fitbit Charge 5 Smartwatch

## Product Design :

- Fit Model 🛛 For Fitbit Charge 5
- Item :CBFC5-02
- Band Material : Silicone
- Band Colors: white black, black gray, Gray, Red and white, midnight blue and white, Red and black, black red , Black powder, black and white, Pink white
- Size : 23.2\*103\*145mm
- Fit Wrists []5.6-7.5inch
- Type : Dual Colour Silicone Watch Band
- Band Design:Dual Color Design.
- Clasp : With Pin-and -tuck closure