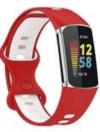

## Product Design :

- Fit Model 🛛 For Fitbit Charge 5
- Item :CBFC5-02
- Band Material : Silicone
- Band Colors: white black, black gray, Gray, Red and white, midnight blue and white, Red and black, black red , Black powder, black and white, Pink white
- Size : 23.2\*103\*145mm
- Fit Wrists []5.6-7.5inch
- Type : Dual Colour Silicone Watch Band
- Band Design:Dual Color Design.
- Clasp : With Pin-and -tuck closure

Support Package Customized Service [Logo,Size,Description, Colors,Label,etc]

1#白黑 white black

2#黑灰 black gray

3#灰白 Gray

4#红白 Red and white

5#午夜蓝白 midnight blue and white

6#红黑 Red and black

7#黑红 black red