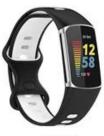

## Dual Colour Replaceable Wrist Strap Silicone Watch Band For Fitbit Charge 5 Smartwatch

## Product Design :

- Fit Model 🛛 For Fitbit Charge 5
- Item :CBFC5-02
- Band Material : Silicone
- Band Colors: white black, black gray, Gray, Red and white, midnight blue and white, Red and black, black red , Black powder, black and white, Pink white
- Size : 23.2\*103\*145mm
- Fit Wrists []5.6-7.5inch
- Type : Dual Colour Silicone Watch Band
- Band Design:Dual Color Design.
- Clasp : With Pin-and -tuck closure