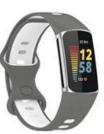

## Product Design :

- Fit Model 🛛 For Fitbit Charge 5
- Item :CBFC5-02
- Band Material : Silicone
- Band Colors: white black, black gray, Gray, Red and white, midnight blue and white, Red and black, black red , Black powder, black and white, Pink white
- Size : 23.2\*103\*145mm
- Fit Wrists []5.6-7.5inch
- Type : Dual Colour Silicone Watch Band
- Band Design:Dual Color Design.
- Clasp : With Pin-and -tuck closure

Support Package Customized Service [Logo,Size,Description, Colors,Label,etc]

1#白黑 white black

2#黑灰 black gray

3#灰白 Gray

4#红白 Red and white

5#午夜蓝白 midnight blue and white

6#红黑 Red and black

7#黑红 black red