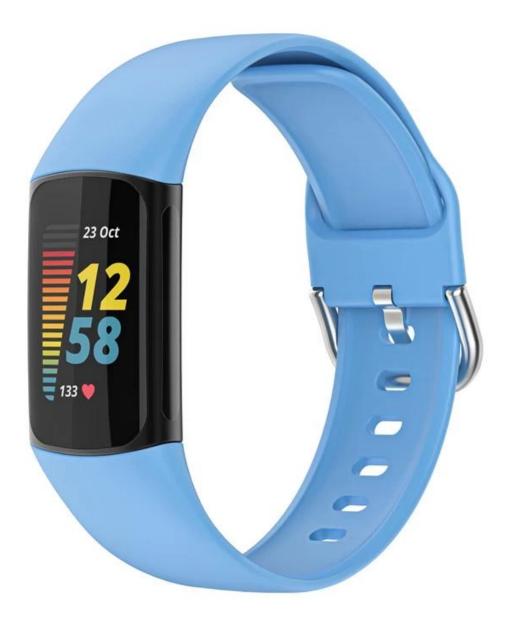

## **Product Design :**

- Fit Model 
  For Fitbit Charge 5
- Item : CBFC5-05
- Band Material : Silicone
- Band Colors: Pink,Rose red,Orange,White,Purple red,Sky blue,Royal blue,Black
- Type [] TPU Wrist Watch Band
- Buckle Type:With Silver Metal Buckle