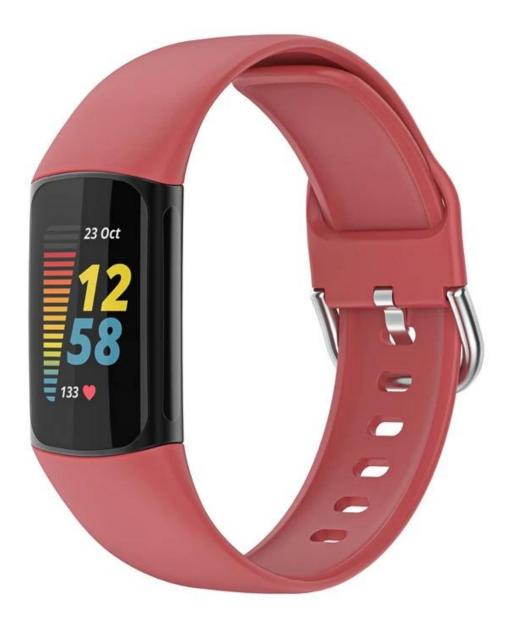

## **Product Design :**

- Fit Model 
  For Fitbit Charge 5
- Item : CBFC5-05
- Band Material : Silicone
- Band Colors: Pink,Rose red,Orange,White,Purple red,Sky blue,Royal blue,Black
- Type [] TPU Wrist Watch Band
- Buckle Type:With Silver Metal Buckle