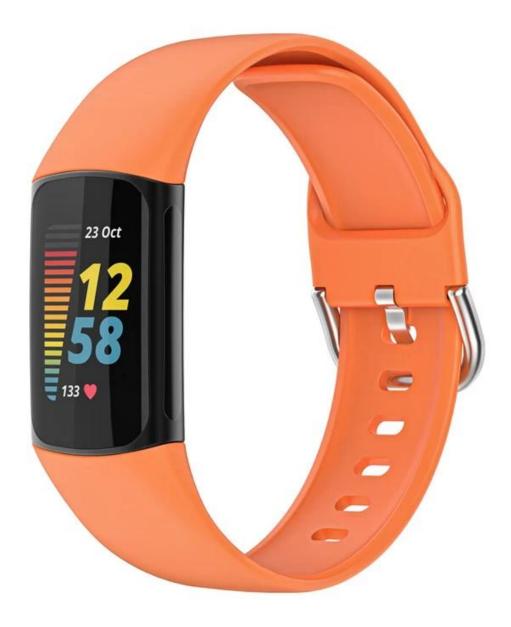

## **Product Design :**

- Fit Model 
  For Fitbit Charge 5
- Item : CBFC5-05
- Band Material : Silicone
- Band Colors: Pink,Rose red,Orange,White,Purple red,Sky blue,Royal blue,Black
- Type [] TPU Wrist Watch Band
- Buckle Type:With Silver Metal Buckle