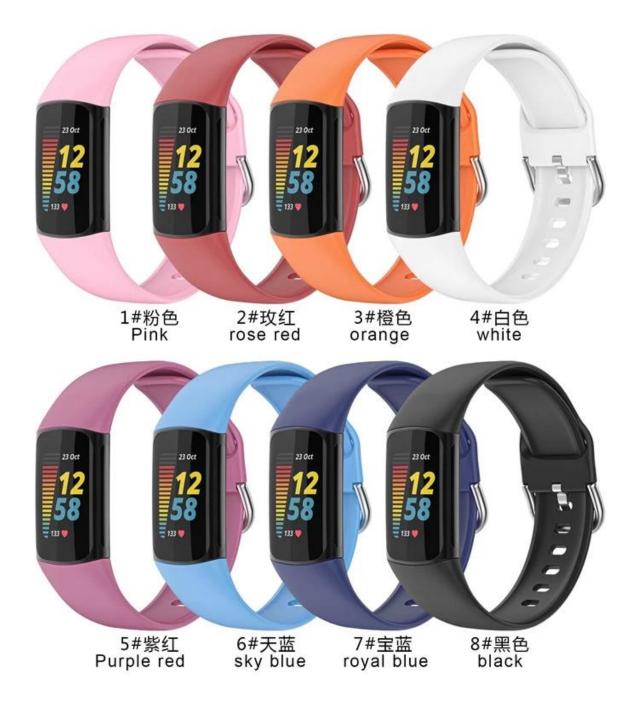

## **Product Design :**

- Fit Model 
  For Fitbit Charge 5
- Item : CBFC5-05
- Band Material : Silicone
- Band Colors: Pink,Rose red,Orange,White,Purple red,Sky blue,Royal blue,Black
- Type [] TPU Wrist Watch Band
- Buckle Type:With Silver Metal Buckle