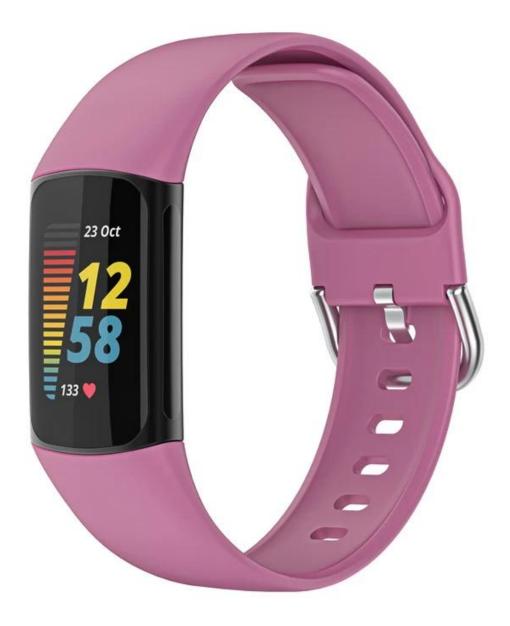

## Soft Sport Wristband TPU Wrist Watch Band For Fitbit Charge 5 Watch Strap

## **Product Design :**

- Fit Model 
  For Fitbit Charge 5
- Item : CBFC5-05
- Band Material : Silicone
- Band Colors: Pink,Rose red,Orange,White,Purple red,Sky blue,Royal blue,Black
- Type [] TPU Wrist Watch Band
- Buckle Type:With Silver Metal Buckle