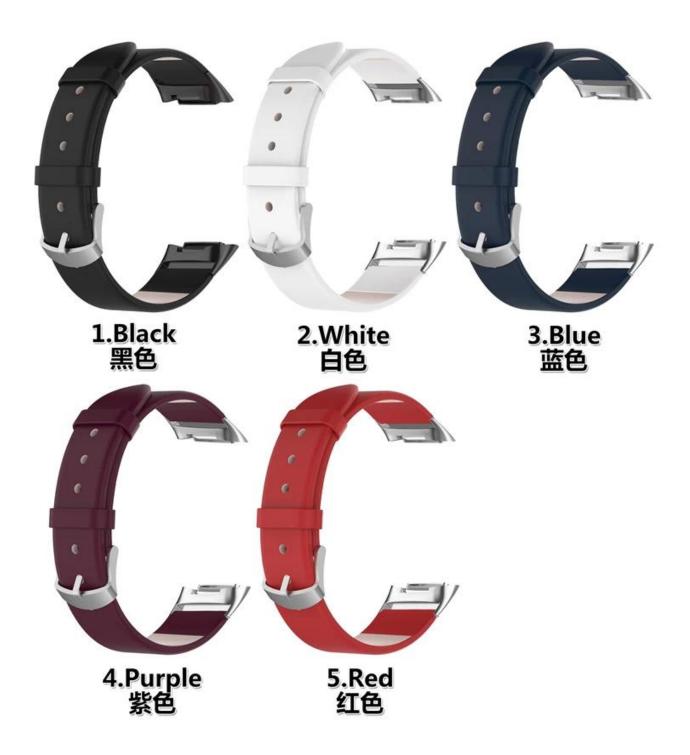

## Product Design :

- Fit Model 
  For Fitbit Charge 5
- Item : CBFC5-08
- Band Material : PU Leather
- Band Colors: Black,White,Blue,Purple,Red
- Design: PU Leather Watch Strap
- Buckle Type:With Silver metal buckle