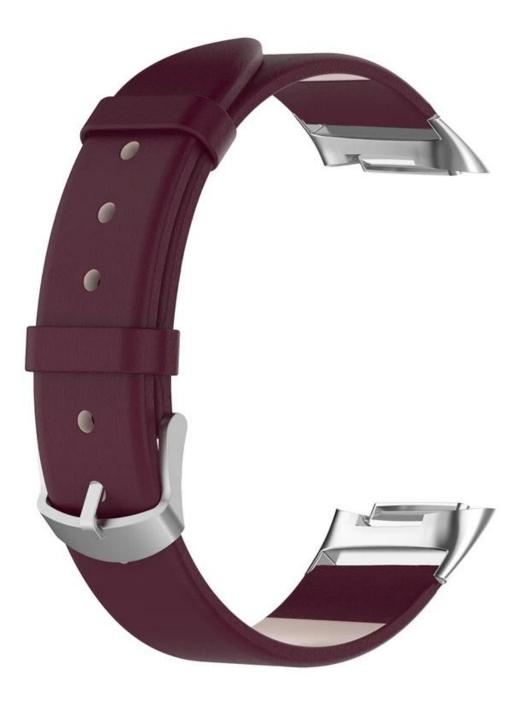

## Product Design :

- Fit Model 
  For Fitbit Charge 5
- Item : CBFC5-08
- Band Material : PU Leather
- Band Colors: Black,White,Blue,Purple,Red
- Design: PU Leather Watch Strap
- Buckle Type:With Silver metal buckle