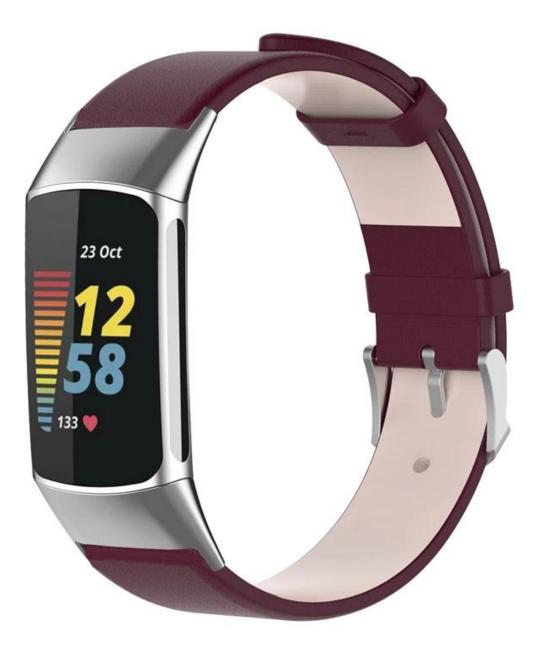

## Product Design :

- Fit Model 
  For Fitbit Charge 5
- Item : CBFC5-08
- Band Material : PU Leather
- Band Colors: Black,White,Blue,Purple,Red
- Design: PU Leather Watch Strap
- Buckle Type:With Silver metal buckle