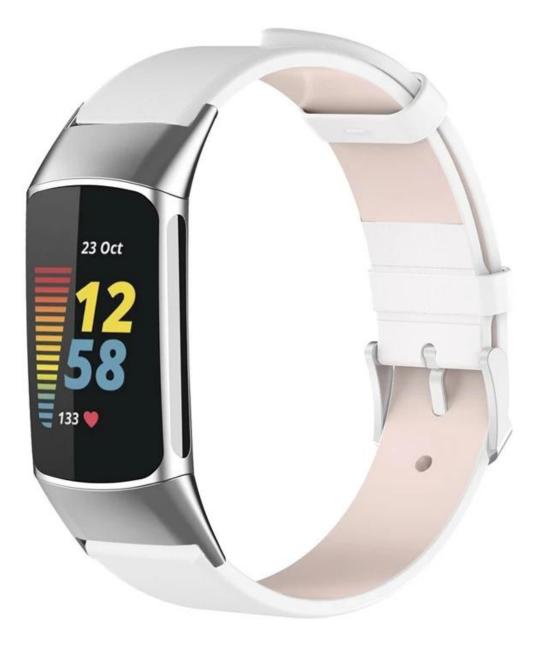

## Product Design :

- Fit Model 
  For Fitbit Charge 5
- Item : CBFC5-08
- Band Material : PU Leather
- Band Colors: Black,White,Blue,Purple,Red
- Design: PU Leather Watch Strap
- Buckle Type:With Silver metal buckle