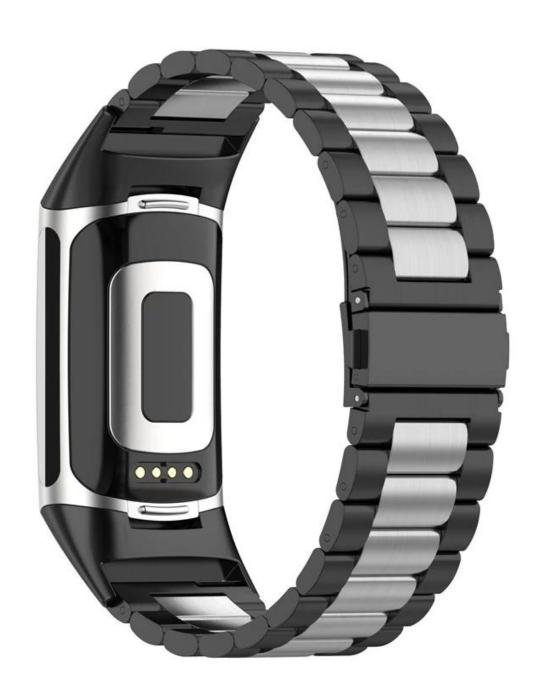

## **Product Design:**

● Fit Model 
☐ For Fitbit Charge 5

• Item: CBFC5-09

Material :Stainless Steel

• Colors: Silver, Black, Gold, Rose gold, Silver-black, Black-silver, Black-red, Black-pink

● Type 
☐ Link Bracelet Solid Stainless Steel Watch Band

Clasp type: Unique Fold-over clasp design

• Design : Band comes with watch lugs on both ends

Support Mixed Batch Orders

First time sample order and mix order is acceptable Larger quantity please contact sales for discount