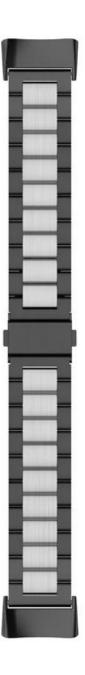

## **Product Design:**

● Fit Model 
☐ For Fitbit Charge 5

• Item: CBFC5-09

Material :Stainless Steel

• Colors: Silver, Black, Gold, Rose gold, Silver-black, Black-silver, Black-red, Black-pink

● Type 
☐ Link Bracelet Solid Stainless Steel Watch Band

银色 玫瑰金 银黑银 金色 黑银黑 黑色 黑红黑 黑粉黑