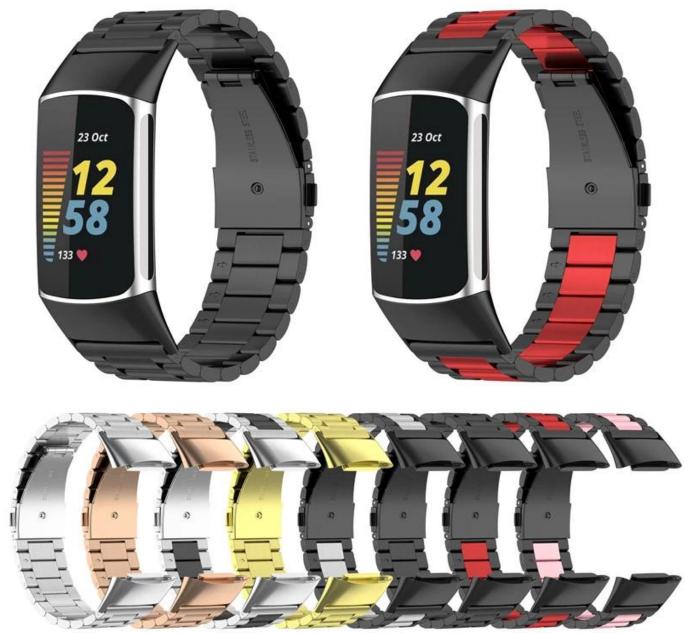

## **Product Design:**

● Fit Model 
☐ For Fitbit Charge 5

• Item: CBFC5-09

Material :Stainless Steel

• Colors: Silver, Black, Gold, Rose gold, Silver-black, Black-silver, Black-red, Black-pink

● Type 
☐ Link Bracelet Solid Stainless Steel Watch Band

The default packaging: Nice OPP Bag.

Also Can Choose the Retailing Package, Please Contact us.

Support Package Customized Service [Logo, Size, Description, Colors, Label, etc]

5.Silver Black 6.Black Silver 7.Black Pink 8.Black Red