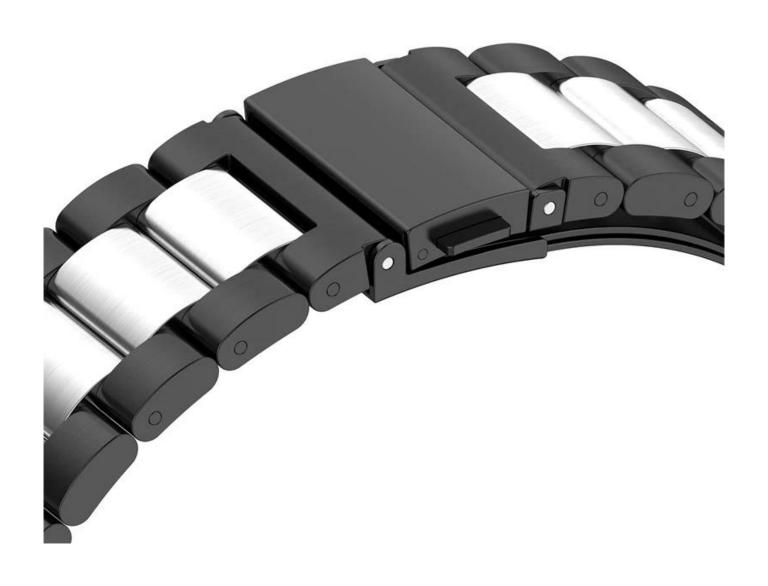

Clasp type: Unique Fold-over clasp design

• Design : Band comes with watch lugs on both ends

Support Mixed Batch Orders

First time sample order and mix order is acceptable Larger quantity please contact sales for discount