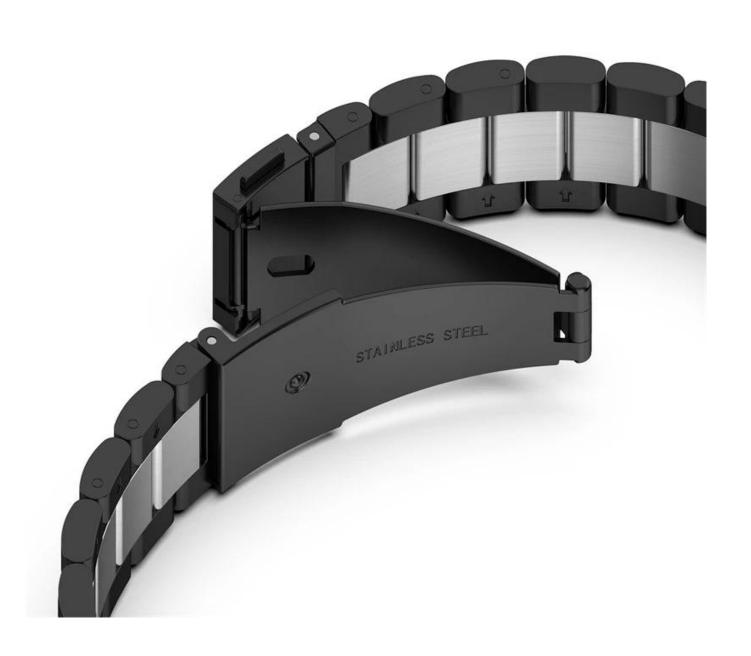

Clasp type: Unique Fold-over clasp design

• Design : Band comes with watch lugs on both ends

Support Mixed Batch Orders

First time sample order and mix order is acceptable Larger quantity please contact sales for discount