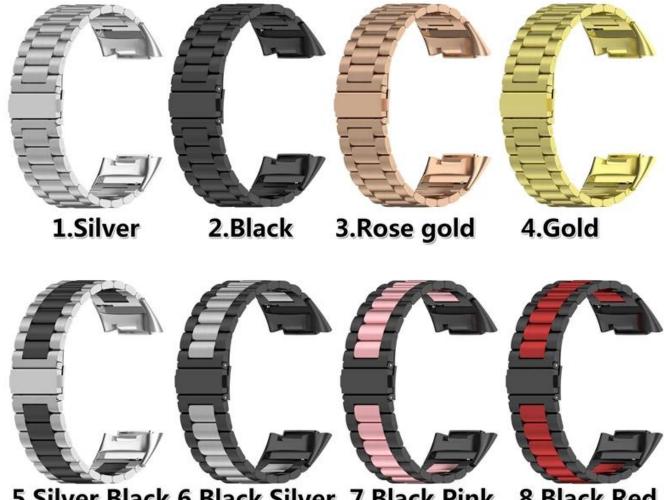

## **Product Design:**

● Fit Model 
☐ For Fitbit Charge 5

• Item: CBFC5-09

Material :Stainless Steel

• Colors: Silver, Black, Gold, Rose gold, Silver-black, Black-silver, Black-red, Black-pink

● Type 
☐ Link Bracelet Solid Stainless Steel Watch Band

The default packaging: Nice OPP Bag.

Also Can Choose the Retailing Package, Please Contact us.

Support Package Customized Service [Logo, Size, Description, Colors, Label, etc]

5.Silver Black 6.Black Silver 7.Black Pink 8.Black Red