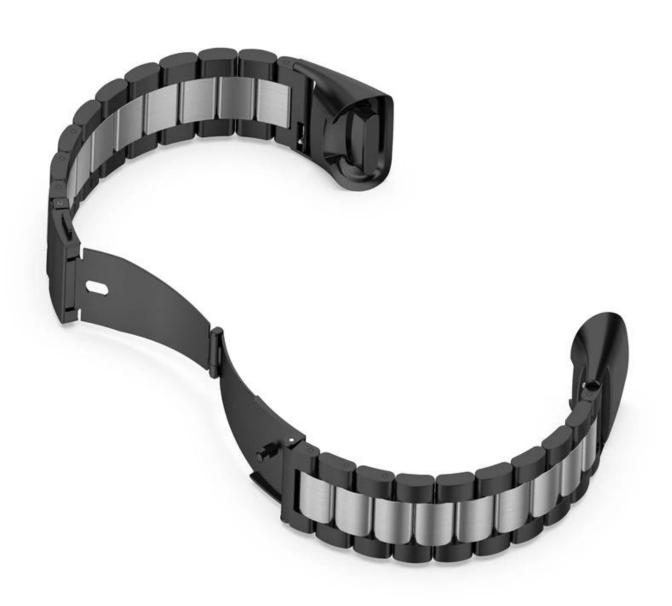

Clasp type: Unique Fold-over clasp design

• Design : Band comes with watch lugs on both ends

Support Mixed Batch Orders

First time sample order and mix order is acceptable Larger quantity please contact sales for discount