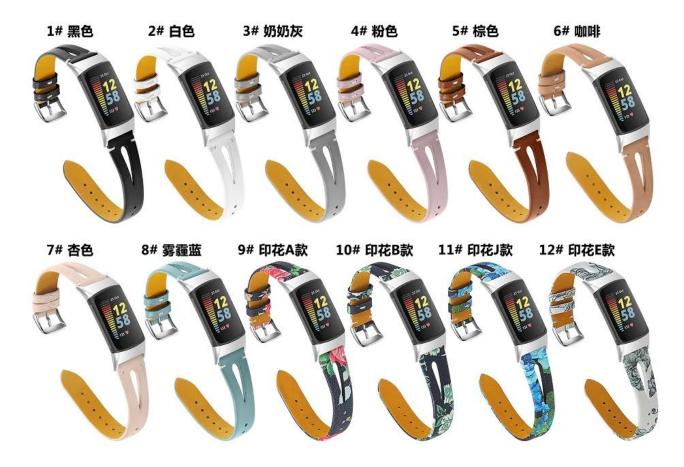

## Floral Printed Leather Watch Band For Fitbit Charge 5

## Product Design :

- Fit Model 
  For Fitbit Charge 5
- Item :CBFC5-15
- Band Material : Genuine Leather
- Band Colors:black,white,gray,pink,brown,coffee,apricot,blue,floral pattern
- Band length : 3.6+4.6inch
- Fit Wrists []5.5-7.8inch(140-198mm)
- Design : With Silver Metal Buckle & Connector
- Type : Floral Printed Leather Watch Band