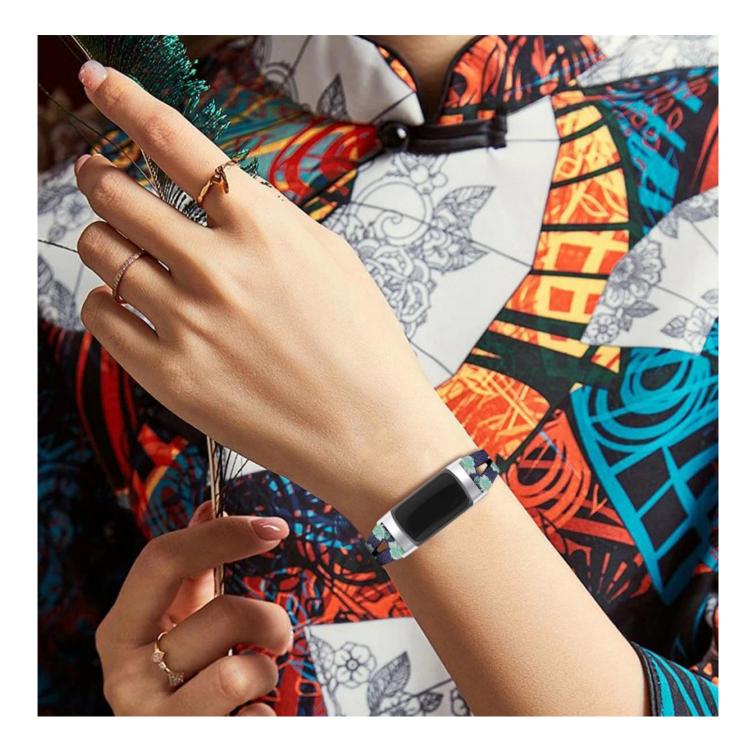

## Floral Printed Leather Watch Band For Fitbit Charge 5

## Product Design :

- Fit Model 
  For Fitbit Charge 5
- Item :CBFC5-15
- Band Material : Genuine Leather
- Band Colors:black,white,gray,pink,brown,coffee,apricot,blue,floral pattern
- Band length : 3.6+4.6inch
- Fit Wrists []5.5-7.8inch(140-198mm)
- Design : With Silver Metal Buckle & Connector
- Type : Floral Printed Leather Watch Band

Support Mixed Batch Orders

First time sample order and mix order is acceptable

Larger quantity please contact sales for discount

The default packaging: Nice OPP Bag.

Also Can Choose the Retailing Package, Please Contact us.

Support Package Customized Service [Logo,Size,Description, Colors,Label,etc]











3.6 inches