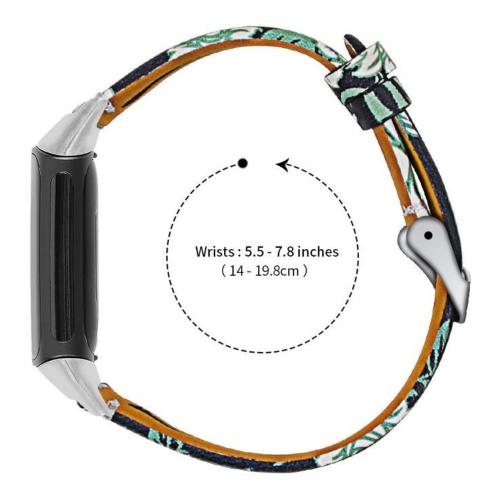

## Product Design :

- Fit Model 
  For Fitbit Charge 5
- Item :CBFC5-15
- Band Material : Genuine Leather
- Band Colors:black,white,gray,pink,brown,coffee,apricot,blue,floral pattern
- Band length : 3.6+4.6inch
- Fit Wrists []5.5-7.8inch(140-198mm)
- Design : With Silver Metal Buckle & Connector
- Type : Floral Printed Leather Watch Band