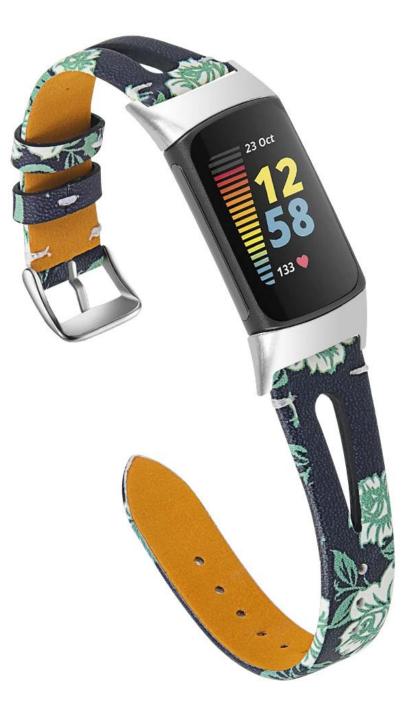

## Floral Printed Leather Watch Band For Fitbit Charge 5

## Product Design :

- Fit Model 
  For Fitbit Charge 5
- Item :CBFC5-15
- Band Material : Genuine Leather
- Band Colors:black,white,gray,pink,brown,coffee,apricot,blue,floral pattern
- Band length : 3.6+4.6inch
- Fit Wrists []5.5-7.8inch(140-198mm)
- Design : With Silver Metal Buckle & Connector
- Type : Floral Printed Leather Watch Band