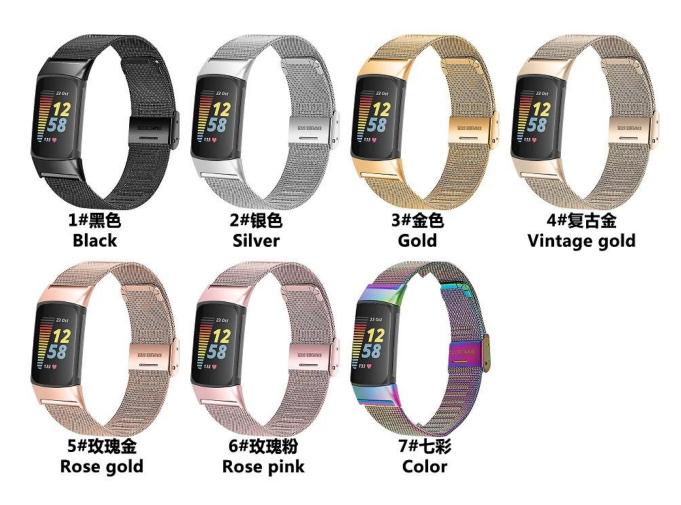

## **Product Design:**

● Fit Model ☐For Fitbit Charge 5

• Item :CBFC5-17

Band Material : Stainless Steel

● Band Colors: black,silver,gold,vintage gold,rose gold,rose pink,colorful

• Clasp type: With a adjustable metal clasp, easily adjust the length