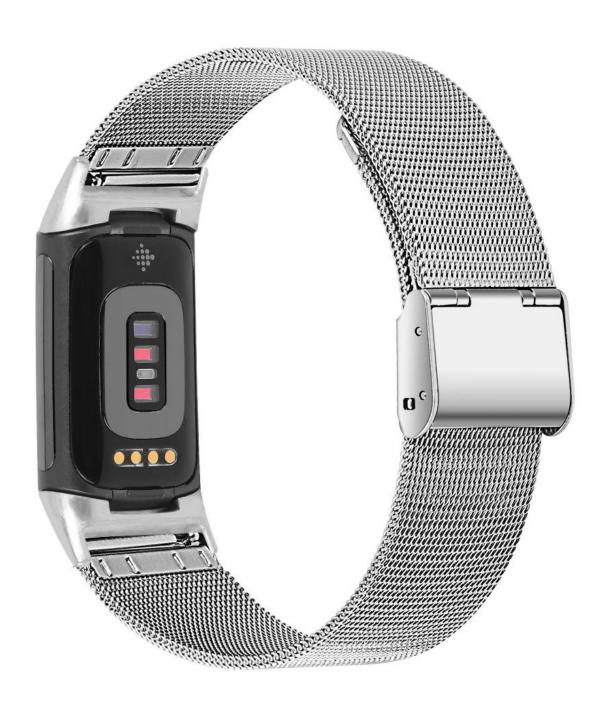

## **Product Design:**

● Fit Model ☐For Fitbit Charge 5

• Item :CBFC5-17

Band Material : Stainless Steel

● Band Colors: black,silver,gold,vintage gold,rose gold,rose pink,colorful

• Clasp type: With a adjustable metal clasp, easily adjust the length

■ Type

Mesh Milanese Stainless Steel Watch Band