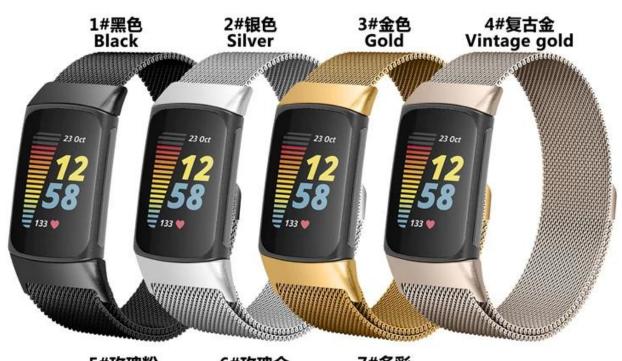

## Product Design :

- Fit Model 
  For Fitbit Charge 5
- Item :CBFC5-18
- Band Material : Stainless Steel
- Band Colors: black,silver,gold,vintage gold,rose pink,rose gold,colorful
- Design:Magnetic Closure Clasp
- Type: Milanese Loop Stainless Steel Watch Strap
- Feature: The strong magnetic buckle can holder the watch safely.