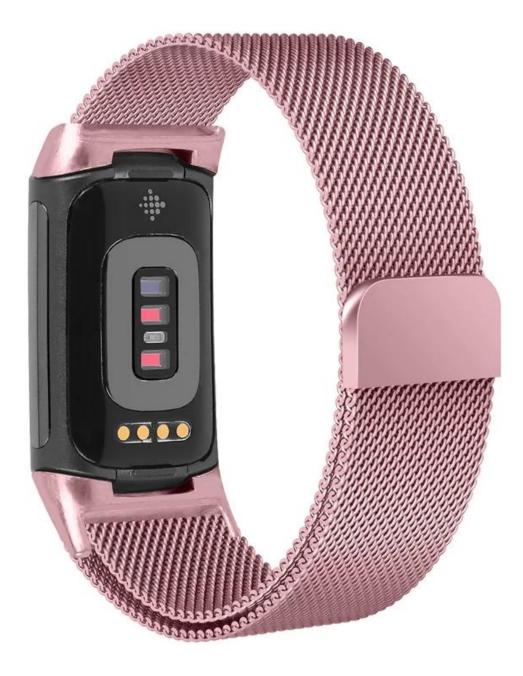

## Product Design :

- Fit Model 
  For Fitbit Charge 5
- Item :CBFC5-18
- Band Material : Stainless Steel
- Band Colors: black,silver,gold,vintage gold,rose pink,rose gold,colorful
- Design:Magnetic Closure Clasp
- Type: Milanese Loop Stainless Steel Watch Strap
- Feature: The strong magnetic buckle can holder the watch safely.