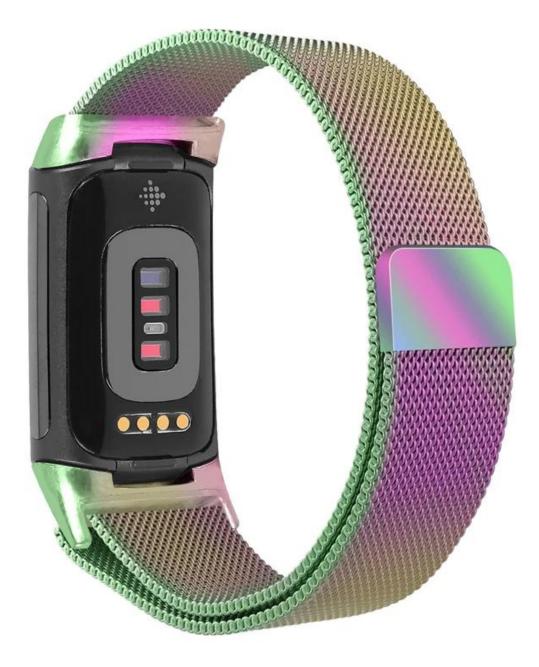

## Product Design :

- Fit Model 
  For Fitbit Charge 5
- Item :CBFC5-18
- Band Material : Stainless Steel
- Band Colors: black,silver,gold,vintage gold,rose pink,rose gold,colorful
- Design:Magnetic Closure Clasp
- Type: Milanese Loop Stainless Steel Watch Strap
- Feature: The strong magnetic buckle can holder the watch safely.