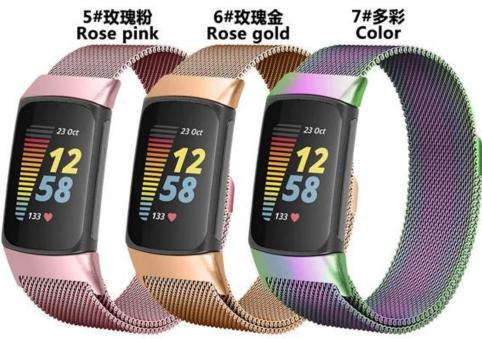

## Product Design :

- Fit Model 
  For Fitbit Charge 5
- Item :CBFC5-18
- Band Material : Stainless Steel
- Band Colors: black,silver,gold,vintage gold,rose pink,rose gold,colorful
- Design:Magnetic Closure Clasp
- Type: Milanese Loop Stainless Steel Watch Strap
- Feature: The strong magnetic buckle can holder the watch safely.