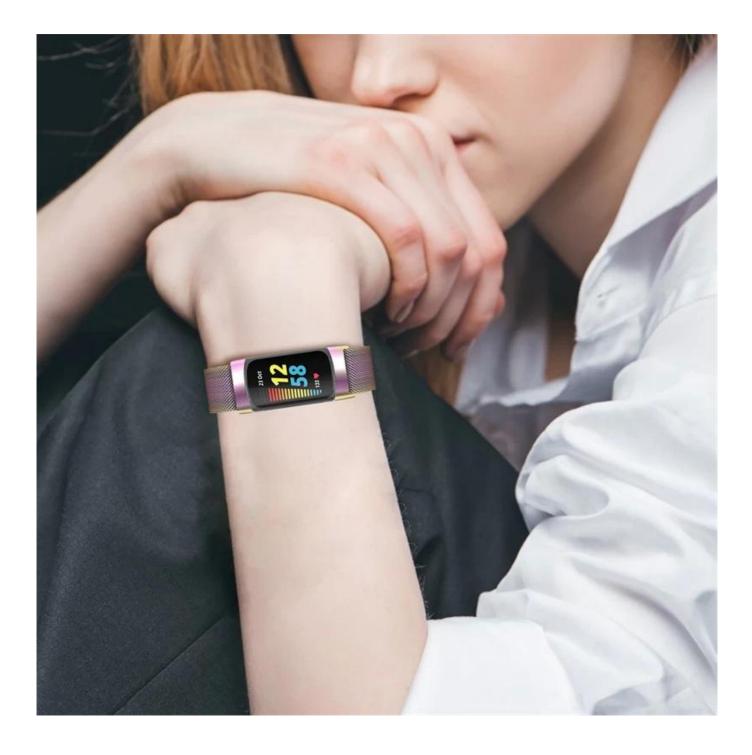

## Product Design :

- Fit Model 
  For Fitbit Charge 5
- Item :CBFC5-18
- Band Material : Stainless Steel
- Band Colors: black,silver,gold,vintage gold,rose pink,rose gold,colorful
- Design:Magnetic Closure Clasp
- Type: Milanese Loop Stainless Steel Watch Strap
- Feature: The strong magnetic buckle can holder the watch safely.