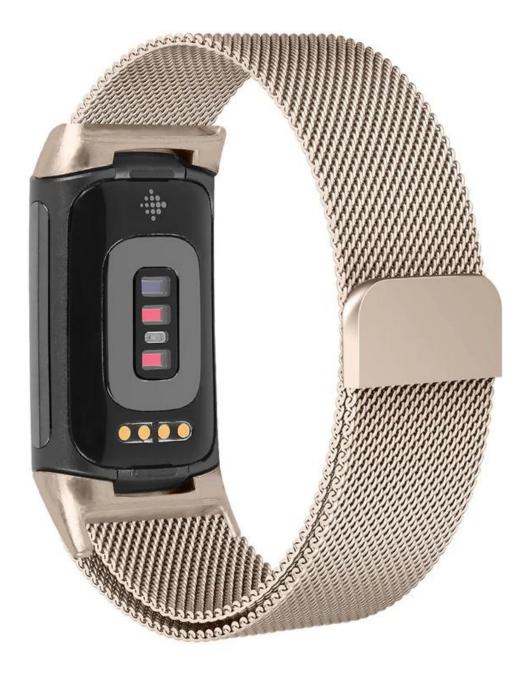

## Product Design :

- Fit Model 
  For Fitbit Charge 5
- Item :CBFC5-18
- Band Material : Stainless Steel
- Band Colors: black,silver,gold,vintage gold,rose pink,rose gold,colorful
- Design:Magnetic Closure Clasp
- Type: Milanese Loop Stainless Steel Watch Strap
- Feature: The strong magnetic buckle can holder the watch safely.