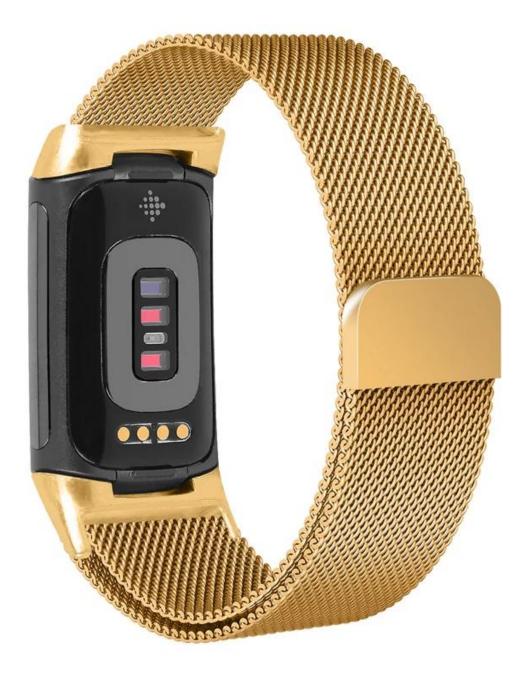

## Product Design :

- Fit Model 
  For Fitbit Charge 5
- Item :CBFC5-18
- Band Material : Stainless Steel
- Band Colors: black,silver,gold,vintage gold,rose pink,rose gold,colorful
- Design:Magnetic Closure Clasp
- Type: Milanese Loop Stainless Steel Watch Strap
- Feature: The strong magnetic buckle can holder the watch safely.