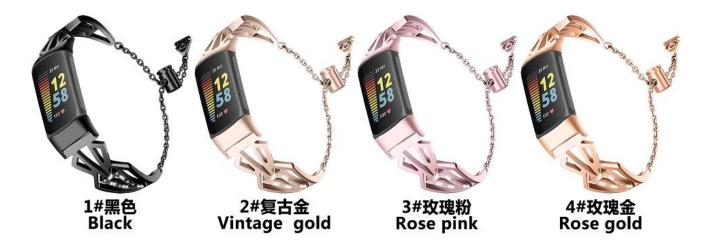

## **Product Design:**

Fit Model ☐For Fitbit Charge 5

• Item :CBFC5-19

Band Material : Stainless Steel

Band Colors: black, vintage gold, rose pink, rose gold

• Design:Hollow out Stainless Steel Design,Decorated With Rhinestone