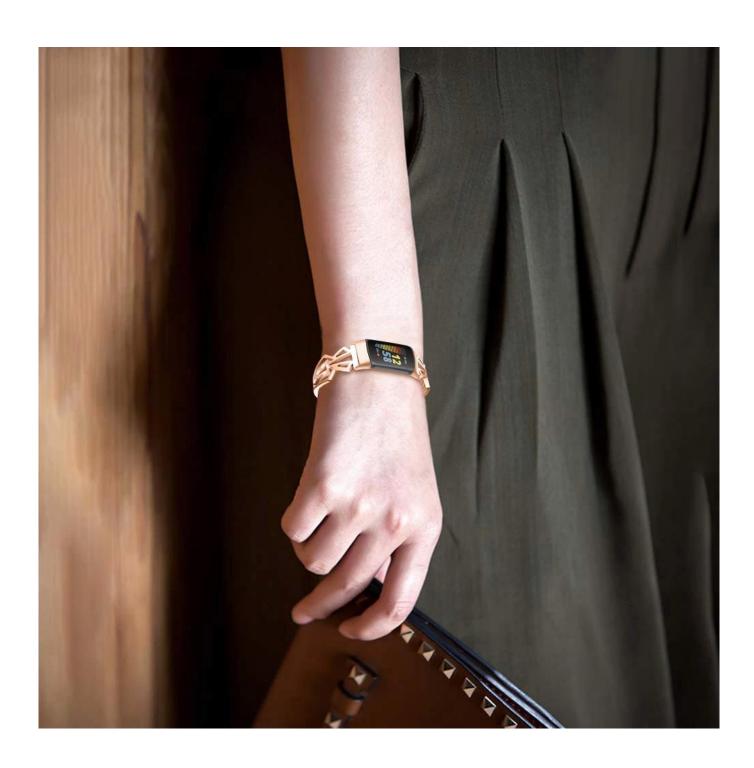

## Bling Rhinestone Stainless Steel Watch Band For Fitbit Charge 5 With Pendant Tassel

## **Product Design:**

Fit Model ☐For Fitbit Charge 5

• Item :CBFC5-19

Band Material : Stainless Steel

Band Colors: black, vintage gold, rose pink, rose gold

• Design:Hollow out Stainless Steel Design,Decorated With Rhinestone

● Type:Bling Rhinestone Stainless Steel Watch Band With Pendant Tassel

• Feature:

Stylish chain with push-button drawstring style lock not only looks great but allows careful fitment to accommodate fine sizing adjustment.

Adjustable Size: Adjusting the size by sliding the pendant locking position on the tassel up and down.