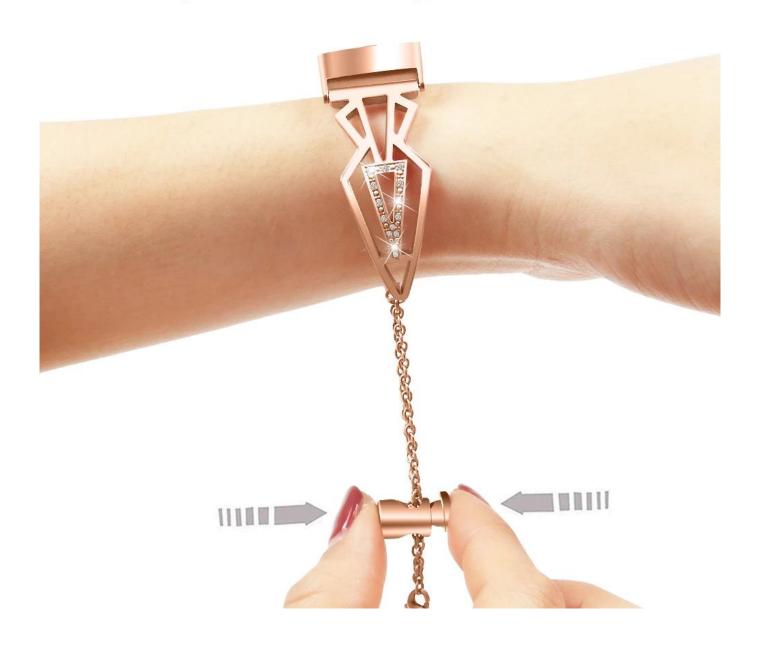

● Type:Bling Rhinestone Stainless Steel Watch Band With Pendant Tassel

• Feature:

Stylish chain with push-button drawstring style lock not only looks great but allows careful fitment to accommodate fine sizing adjustment.

Adjustable Size: Adjusting the size by sliding the pendant locking position on the tassel up and down.

## Slide up or down to adjust