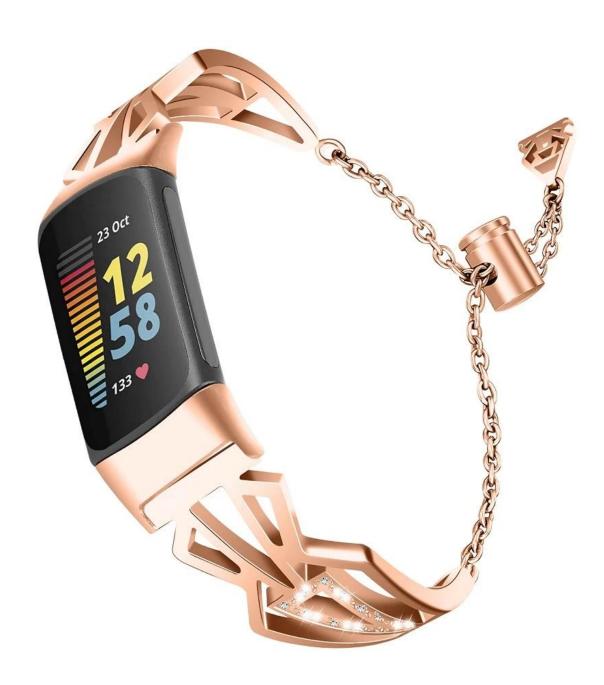

## Bling Rhinestone Stainless Steel Watch Band For Fitbit Charge 5 With Pendant Tassel

## **Product Design:**

Fit Model ☐For Fitbit Charge 5

• Item :CBFC5-19

Band Material : Stainless Steel

Band Colors: black, vintage gold, rose pink, rose gold

• Design:Hollow out Stainless Steel Design,Decorated With Rhinestone