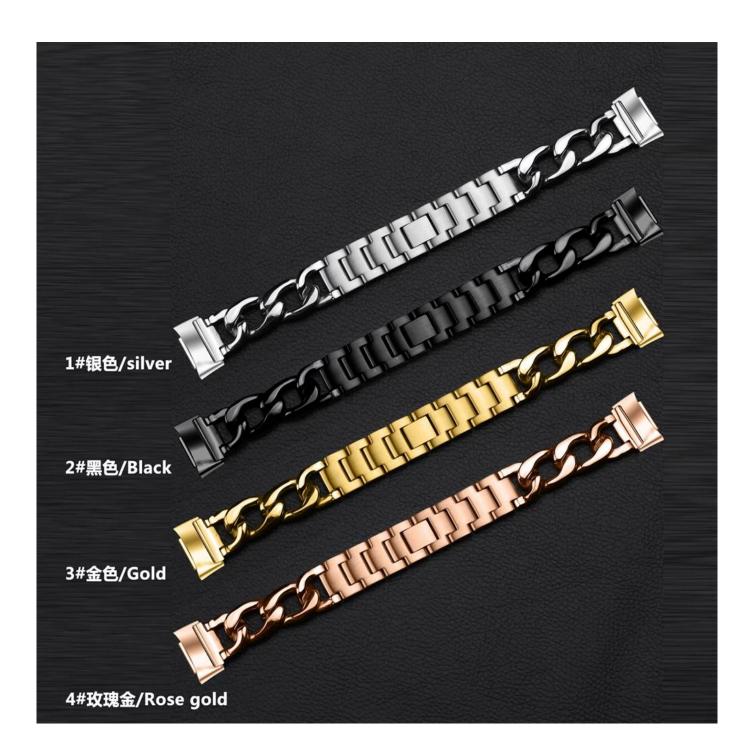

## **Product Design:**

● Fit Model ☐For Fitbit Charge 5

• Item :CBFC5-20

Band Material : Stainless Steel

Band Colors: black,silver,gold,rose gold

Clasp type: Folding Clasp

• Type:Cowboy Chain Link Stainless Steel Watch Strap