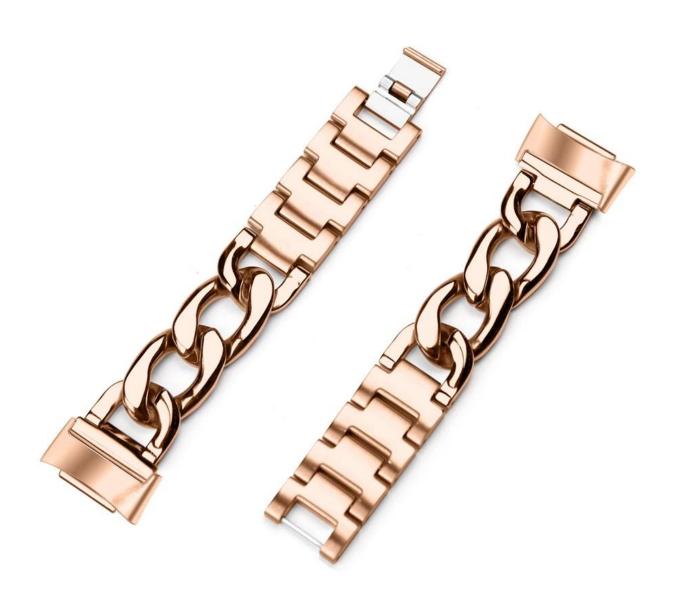

## **Product Design:**

● Fit Model ☐For Fitbit Charge 5

• Item :CBFC5-20

Band Material : Stainless Steel

Band Colors: black,silver,gold,rose gold

Clasp type: Folding Clasp

• Type:Cowboy Chain Link Stainless Steel Watch Strap