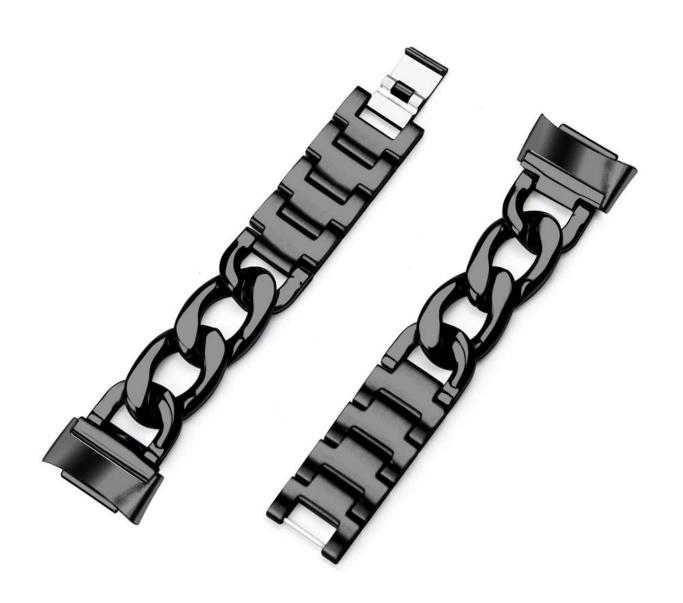

## **Product Design:**

● Fit Model ☐For Fitbit Charge 5

• Item :CBFC5-20

Band Material : Stainless Steel

Band Colors: black,silver,gold,rose gold

Clasp type: Folding Clasp

• Type:Cowboy Chain Link Stainless Steel Watch Strap