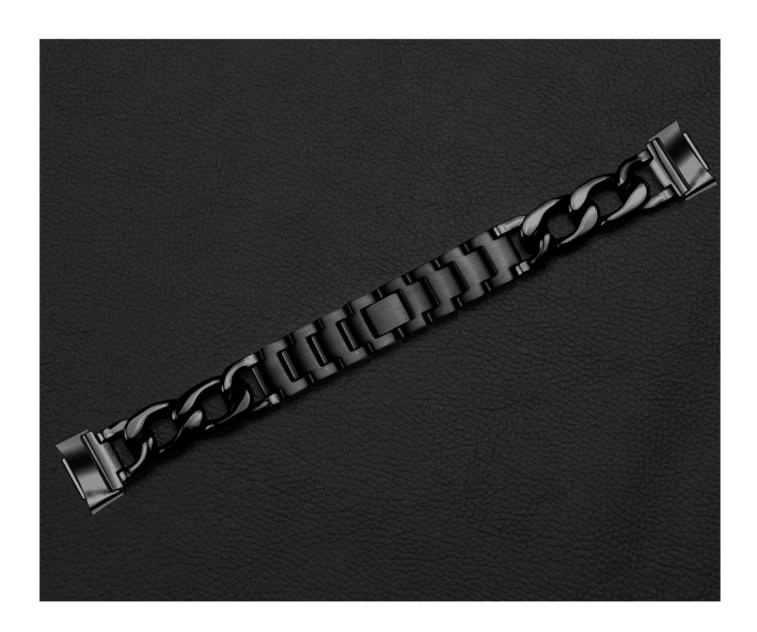

## Folding Clasp Stainless Steel Watch Strap For Fitbit Charge 5

## **Product Design:**

● Fit Model ☐For Fitbit Charge 5

• Item :CBFC5-20

Band Material : Stainless Steel

Band Colors: black,silver,gold,rose gold

Clasp type: Folding Clasp

• Type:Cowboy Chain Link Stainless Steel Watch Strap