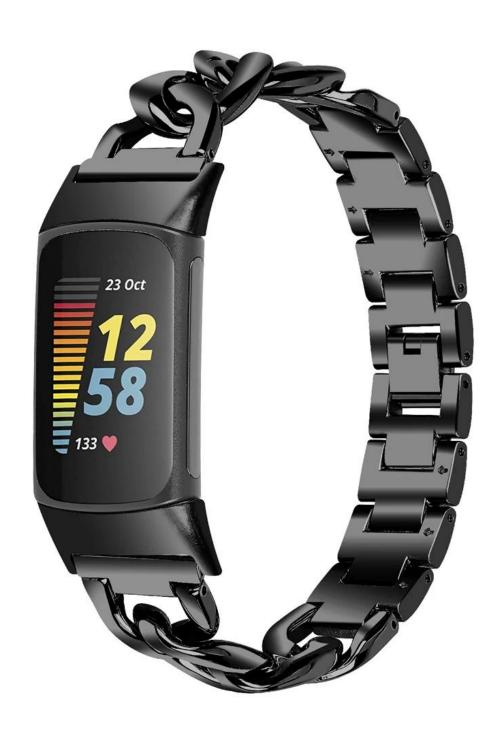

## Folding Clasp Stainless Steel Watch Strap For Fitbit Charge 5

## **Product Design:**

● Fit Model ☐For Fitbit Charge 5

• Item :CBFC5-20

Band Material : Stainless Steel

Band Colors: black,silver,gold,rose gold

Clasp type: Folding Clasp

• Type:Cowboy Chain Link Stainless Steel Watch Strap