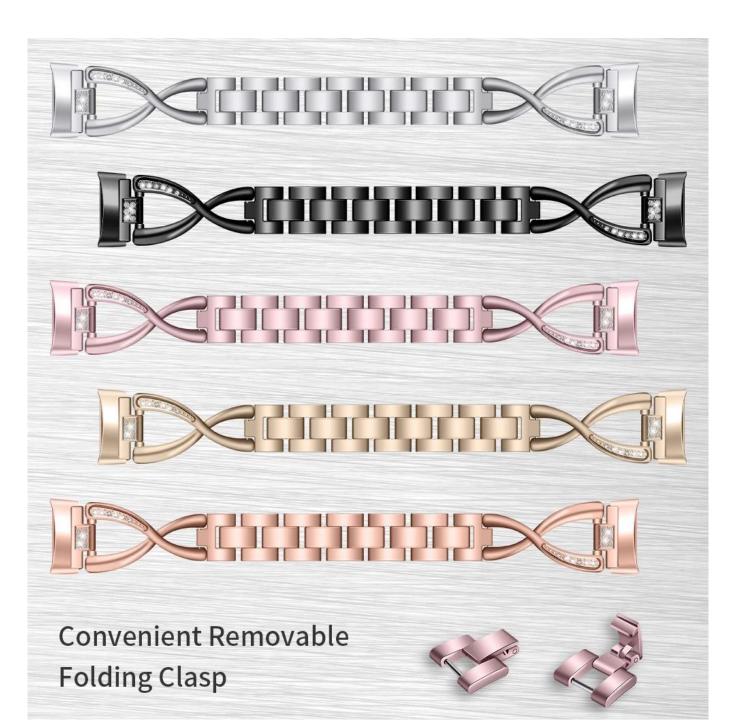

## **Product Design:**

◆ Fit Model ☐For Fitbit Charge 5

• Item :CBFC5-21

• Band Material : Zinc Alloy

Band Colors: black,silver,vintage gold,rose pink,rose gold

Clasp type: Folding Clasp

• Type:"X"-style Link Zinc Alloy Watch Strap Set With Bling Rhinestone

• Feature : Remove extra links to easily and quickly resize them.

Support Mixed Batch Orders

First time sample order and mix order is acceptable Larger quantity please contact sales for discount

The default packaging: Nice OPP Bag.

## Understated luxury Rhinestone chain