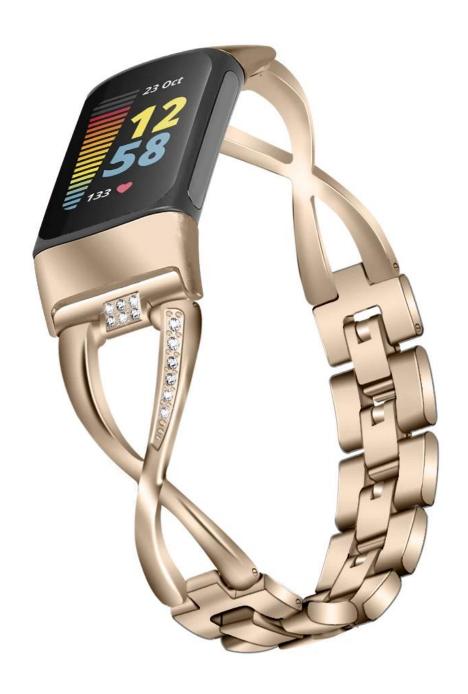

## **Product Design:**

◆ Fit Model ☐For Fitbit Charge 5

• Item :CBFC5-21

• Band Material : Zinc Alloy

Band Colors: black,silver,vintage gold,rose pink,rose gold

Clasp type: Folding Clasp

• Type:"X"-style Link Zinc Alloy Watch Strap Set With Bling Rhinestone

## Understated luxury Rhinestone chain