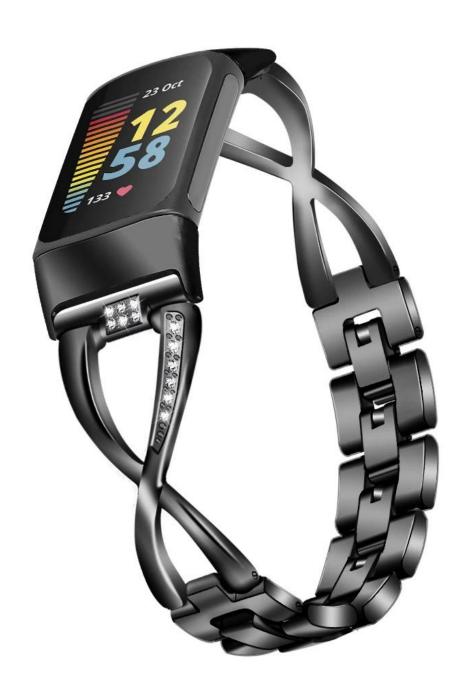

## **Product Design:**

◆ Fit Model ☐For Fitbit Charge 5

• Item :CBFC5-21

• Band Material : Zinc Alloy

Band Colors: black,silver,vintage gold,rose pink,rose gold

Clasp type: Folding Clasp

• Type:"X"-style Link Zinc Alloy Watch Strap Set With Bling Rhinestone

## Understated luxury Rhinestone chain