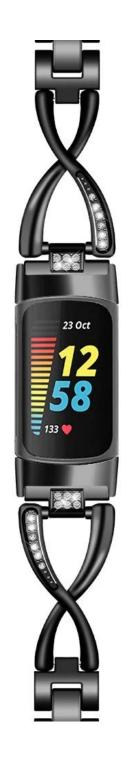

## **Zinc Alloy Metal Watch Bands For Fitbit Charge 5 Smart Watch**

## **Product Design:**

◆ Fit Model ☐For Fitbit Charge 5

• Item :CBFC5-21

• Band Material : Zinc Alloy

Band Colors: black,silver,vintage gold,rose pink,rose gold

Clasp type: Folding Clasp

• Type:"X"-style Link Zinc Alloy Watch Strap Set With Bling Rhinestone

• Feature : Remove extra links to easily and quickly resize them.

Support Mixed Batch Orders

First time sample order and mix order is acceptable Larger quantity please contact sales for discount

The default packaging: Nice OPP Bag.

## Understated luxury Rhinestone chain