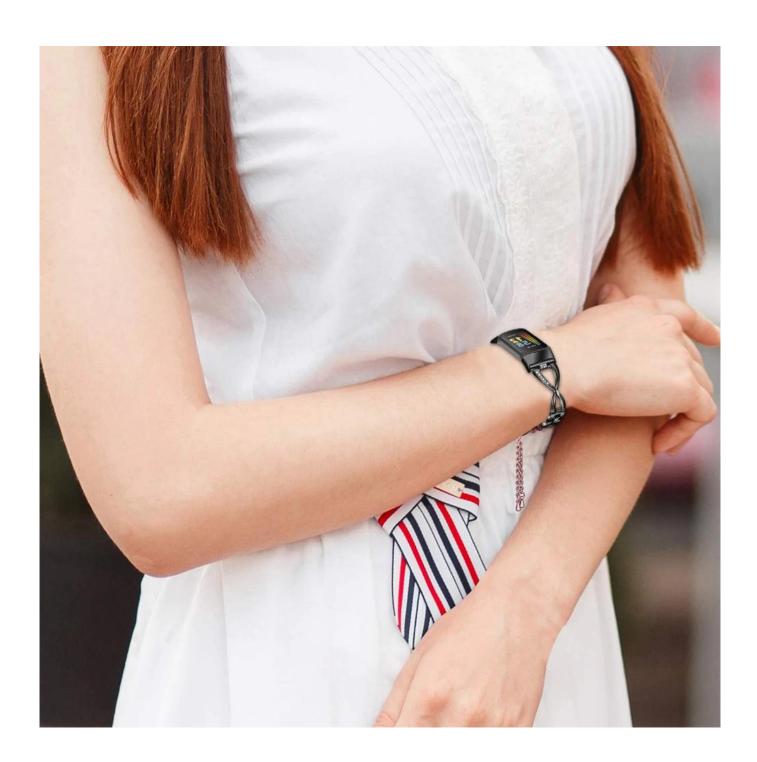

## **Zinc Alloy Metal Watch Bands For Fitbit Charge 5 Smart Watch**

## **Product Design:**

◆ Fit Model ☐For Fitbit Charge 5

• Item :CBFC5-21

• Band Material : Zinc Alloy

Band Colors: black,silver,vintage gold,rose pink,rose gold

Clasp type: Folding Clasp

• Type:"X"-style Link Zinc Alloy Watch Strap Set With Bling Rhinestone

## Understated luxury Rhinestone chain