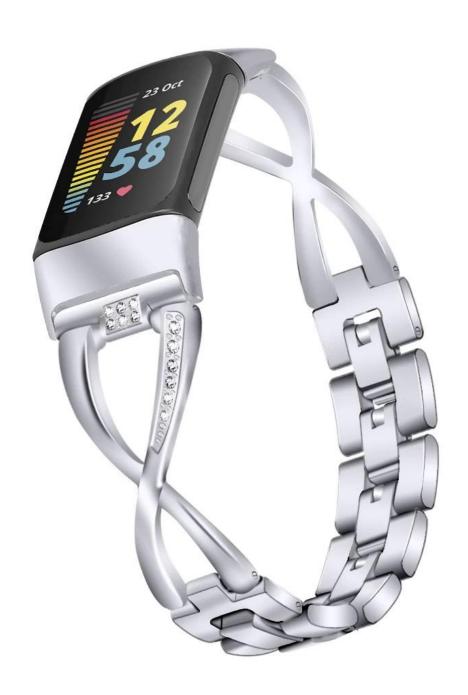

## **Product Design:**

◆ Fit Model ☐For Fitbit Charge 5

• Item :CBFC5-21

• Band Material : Zinc Alloy

Band Colors: black,silver,vintage gold,rose pink,rose gold

Clasp type: Folding Clasp

• Type:"X"-style Link Zinc Alloy Watch Strap Set With Bling Rhinestone

## Understated luxury Rhinestone chain