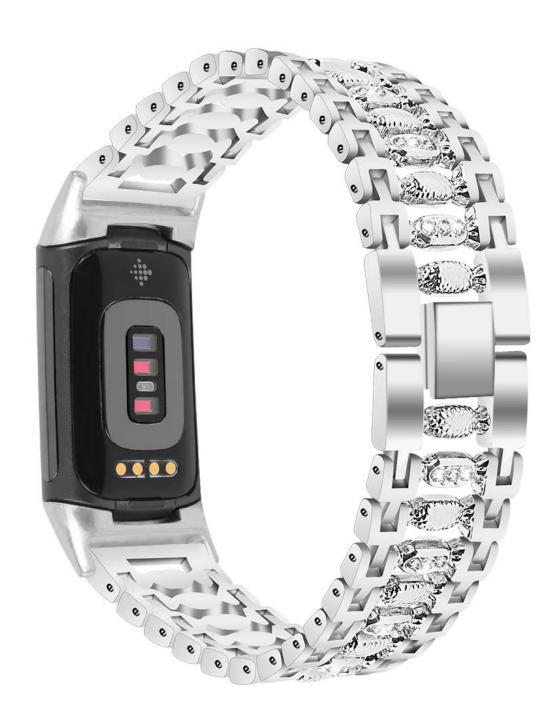

## Bling Diamond Zinc Alloy Metal Watch Band For Fitbit Charge 5

## **Product Design:**

● Fit Model ☐For Fitbit Charge 5

• Item :CBFC5-22

Band Material : Zinc Alloy

Band Colors: black,silver,rose pink

Clasp type: Folding Clasp

• Type:Zinc Alloy Watch Band Set With Bling Diamond