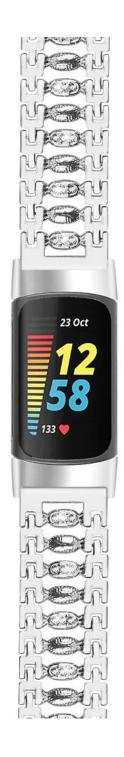

## Bling Diamond Zinc Alloy Metal Watch Band For Fitbit Charge 5

## **Product Design:**

● Fit Model ☐For Fitbit Charge 5

• Item :CBFC5-22

Band Material : Zinc Alloy

Band Colors: black,silver,rose pink

Clasp type: Folding Clasp

• Type:Zinc Alloy Watch Band Set With Bling Diamond