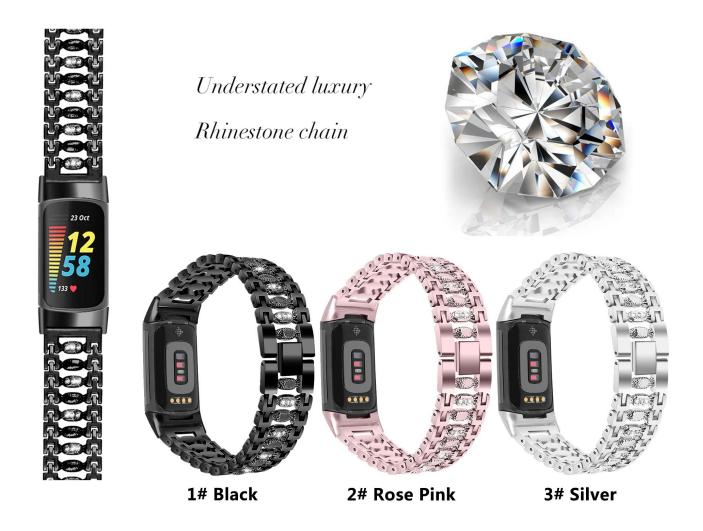

## Bling Diamond Zinc Alloy Metal Watch Band For Fitbit Charge 5

## **Product Design:**

● Fit Model ☐For Fitbit Charge 5

• Item :CBFC5-22

Band Material : Zinc Alloy

Band Colors: black,silver,rose pink

Clasp type: Folding Clasp

• Type:Zinc Alloy Watch Band Set With Bling Diamond

## Understated luxury Rhinestone chain