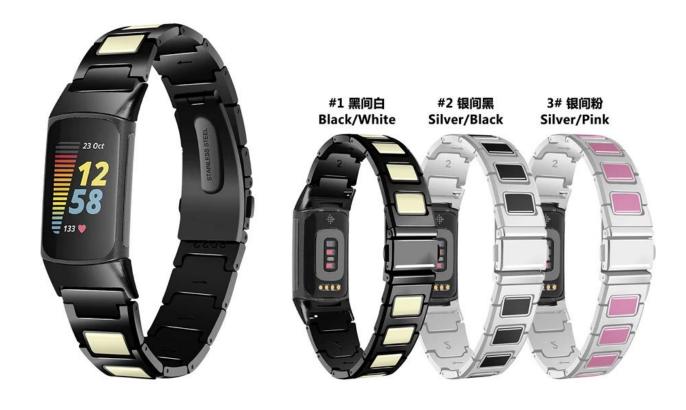

## Folding Clasp Metal Watch Bracelet Band For Fitbit Charge 5 Smart Watch

## **Product Design:**

● Fit Model ☐For Fitbit Charge 5

• Item :CBFC5-24

Band Material : Zinc Alloy+Epoxy Resin(Glue)
 Band Colors: Black-white, Silver-black, Silver-pink

Clasp Type: Folding Clasp

• Design : Band comes with watch lugs on both ends