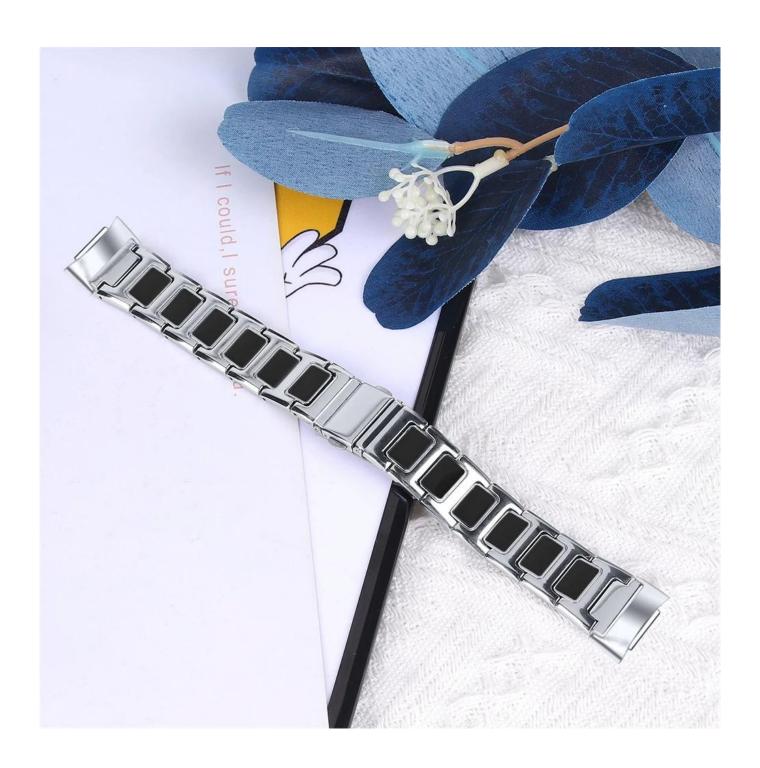

## **Product Design:**

● Fit Model ☐For Fitbit Charge 5

• Item :CBFC5-24

Band Material : Zinc Alloy+Epoxy Resin(Glue)
 Band Colors: Black-white, Silver-black, Silver-pink

Clasp Type: Folding Clasp

• Design : Band comes with watch lugs on both ends