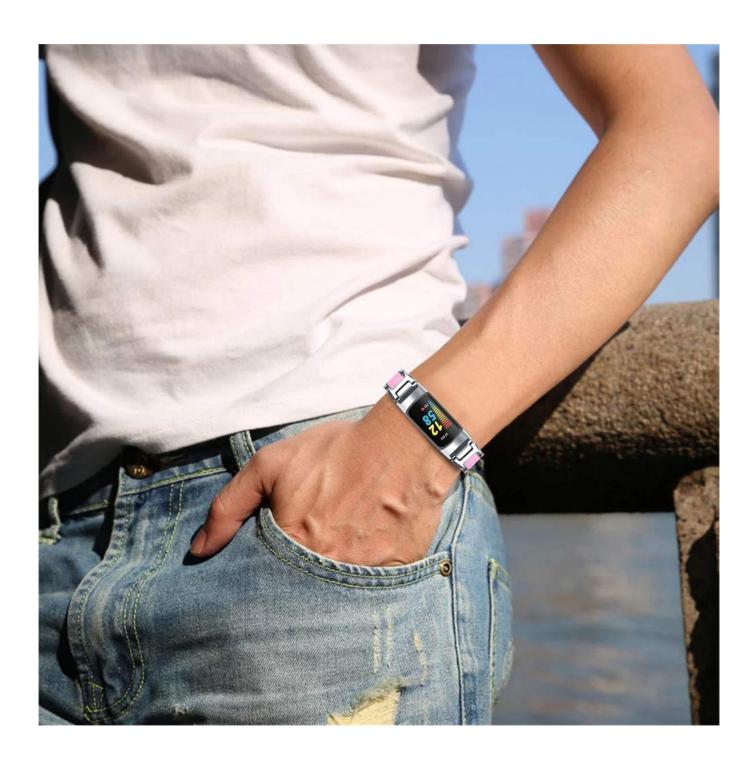

## Folding Clasp Metal Watch Bracelet Band For Fitbit Charge 5 Smart Watch

## **Product Design:**

● Fit Model ☐For Fitbit Charge 5

• Item :CBFC5-24

Band Material : Zinc Alloy+Epoxy Resin(Glue)
 Band Colors: Black-white, Silver-black, Silver-pink

Clasp Type: Folding Clasp

• Design : Band comes with watch lugs on both ends