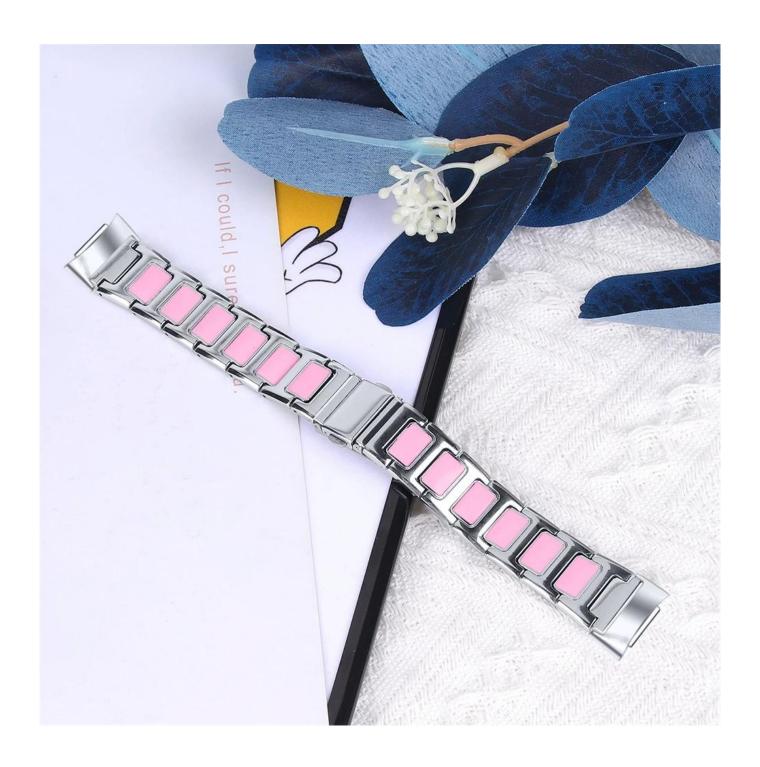

## **Product Design:**

● Fit Model ☐For Fitbit Charge 5

• Item :CBFC5-24

Band Material : Zinc Alloy+Epoxy Resin(Glue)
 Band Colors: Black-white, Silver-black, Silver-pink

Clasp Type: Folding Clasp

• Design : Band comes with watch lugs on both ends