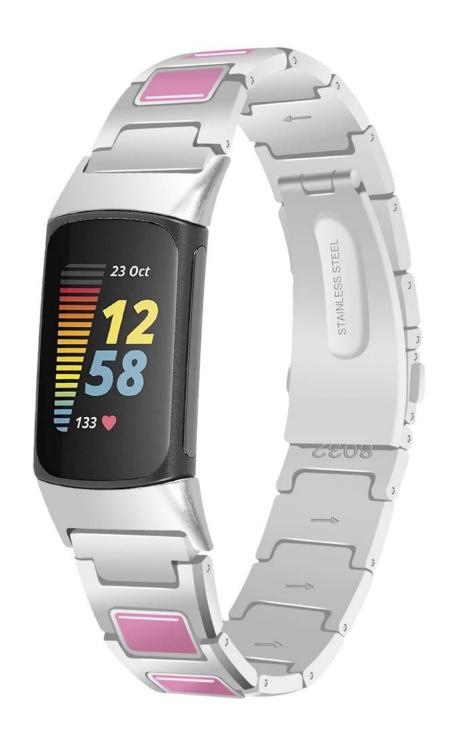

## Folding Clasp Metal Watch Bracelet Band For Fitbit Charge 5 Smart Watch

## **Product Design:**

● Fit Model ☐For Fitbit Charge 5

• Item :CBFC5-24

Band Material : Zinc Alloy+Epoxy Resin(Glue)
 Band Colors: Black-white, Silver-black, Silver-pink

Clasp Type: Folding Clasp

• Design : Band comes with watch lugs on both ends