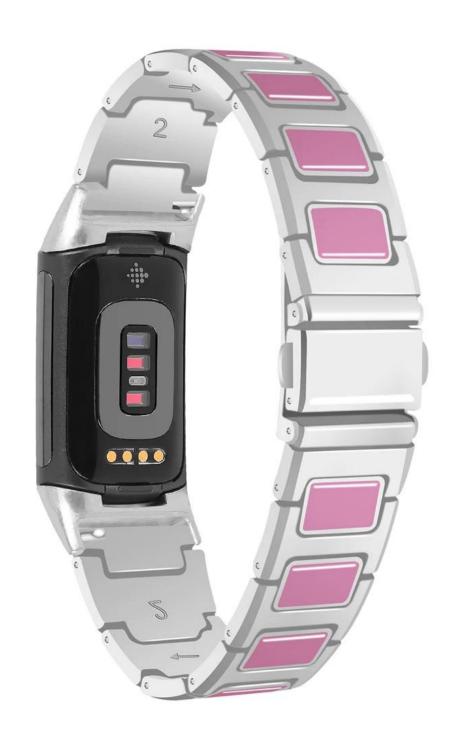

## Folding Clasp Metal Watch Bracelet Band For Fitbit Charge 5 Smart Watch

## **Product Design:**

● Fit Model ☐For Fitbit Charge 5

• Item :CBFC5-24

Band Material : Zinc Alloy+Epoxy Resin(Glue)
 Band Colors: Black-white, Silver-black, Silver-pink

Clasp Type: Folding Clasp

• Design : Band comes with watch lugs on both ends

■ Type

Zinc Alloy Metal Watch Bracelet