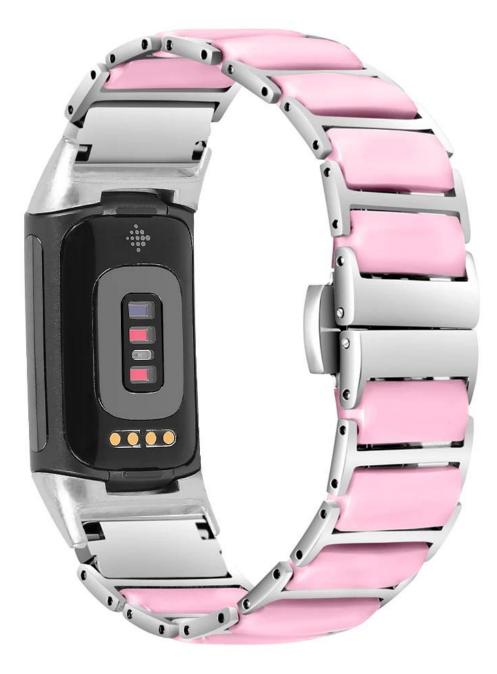

## Elegant Ceramics Stainless Steel Watch Straps For Fitbit Charge 5

## Product Design :

- Fit Model []For Fitbit Charge 5
- Item :CBFC5-24
- Band Material : Stainless Steel+Ceramics
- Band Colors: Black,White,Pink
- Band Length : 190mm
- Fit Wrists : 140-203mm(5.5-8.0 inches)
- Clasp type: Double-folding clasp
- Design : Band comes with watch lugs on both ends
- Type□Ceramics Stainless Steel Watch Straps