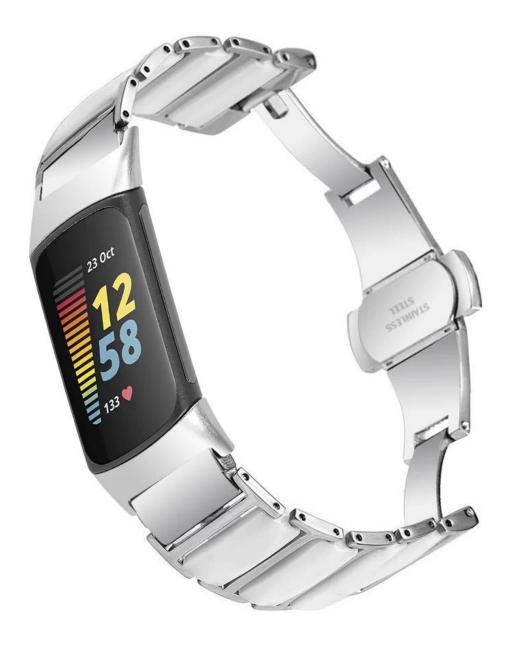

## Elegant Ceramics Stainless Steel Watch Straps For Fitbit Charge 5

## Product Design :

- Fit Model []For Fitbit Charge 5
- Item :CBFC5-24
- Band Material : Stainless Steel+Ceramics
- Band Colors: Black,White,Pink
- Band Length : 190mm
- Fit Wrists : 140-203mm(5.5-8.0 inches)
- Clasp type: Double-folding clasp
- Design : Band comes with watch lugs on both ends
- Type□Ceramics Stainless Steel Watch Straps