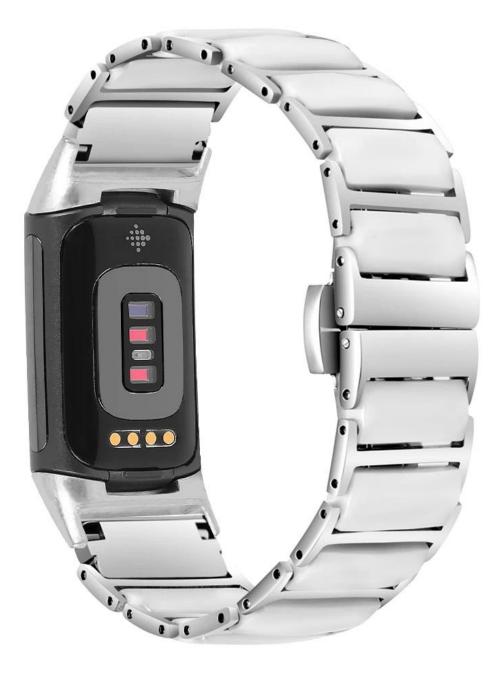

## Elegant Ceramics Stainless Steel Watch Straps For Fitbit Charge 5

## Product Design :

- Fit Model []For Fitbit Charge 5
- Item :CBFC5-24
- Band Material : Stainless Steel+Ceramics
- Band Colors: Black,White,Pink
- Band Length : 190mm
- Fit Wrists : 140-203mm(5.5-8.0 inches)
- Clasp type: Double-folding clasp
- Design : Band comes with watch lugs on both ends
- Type□Ceramics Stainless Steel Watch Straps