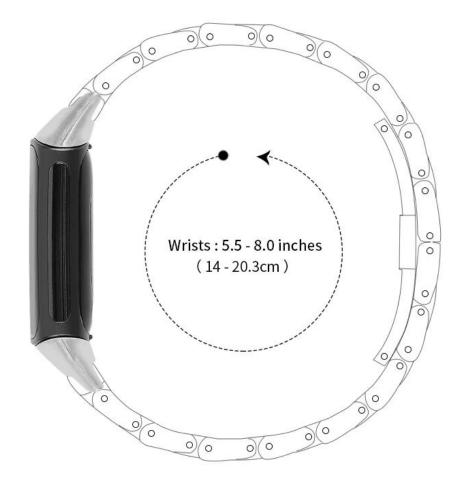

## Product Design :

- Fit Model []For Fitbit Charge 5
- Item :CBFC5-24
- Band Material : Stainless Steel+Ceramics
- Band Colors: Black,White,Pink
- Band Length : 190mm
- Fit Wrists : 140-203mm(5.5-8.0 inches)
- Clasp type: Double-folding clasp
- Design : Band comes with watch lugs on both ends
- Type□Ceramics Stainless Steel Watch Straps