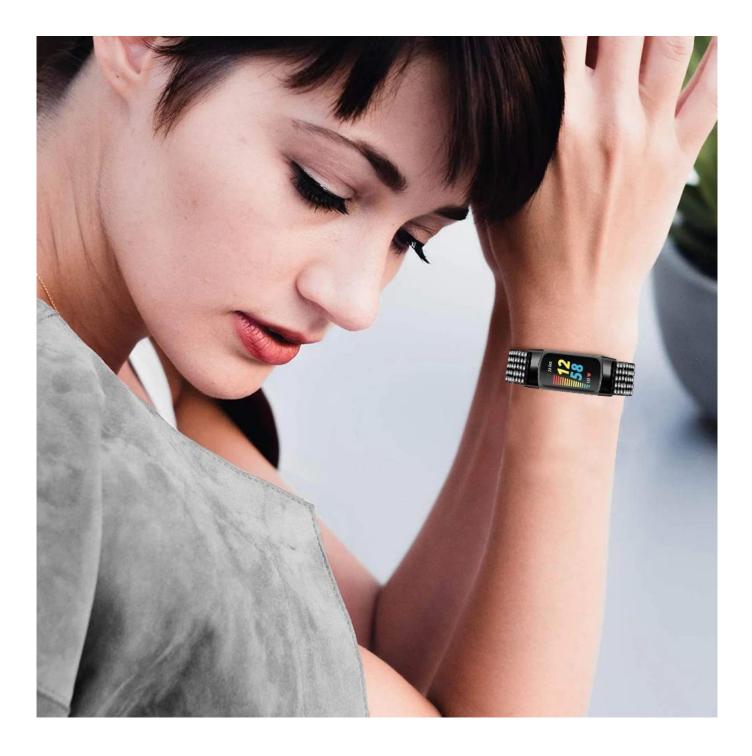

## Wholesale Bling Metal Watch Bracelet Strap For Fitbit Charge 5

## Product Design :

- Fit Model 
  For Fitbit Charge 5
- Item :CBFC5-25
- Band Material : Zinc Alloy
- Band Colors: black,rose gold
- Band Length : 165mm (6.5inches)
- Fit Wrists : 140-203mm(5.5-8.0 inches)
- Clasp type: Folding Clasp
- Type:Bling Metal Watch Bracelet Strap Decorated With Shiny Rhinestone