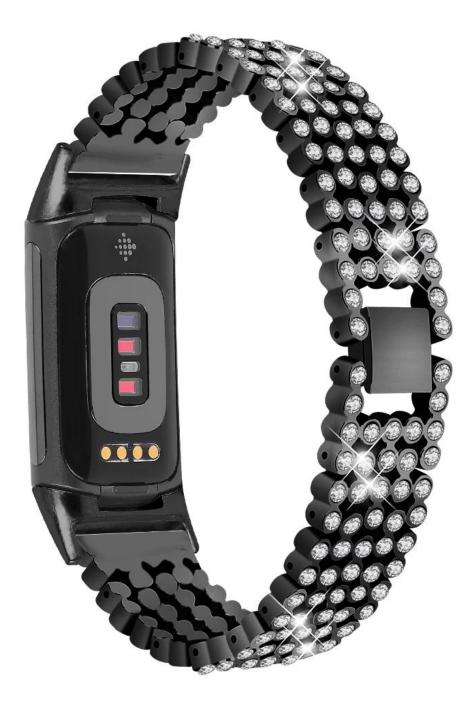

## Product Design :

- Fit Model 
  For Fitbit Charge 5
- Item :CBFC5-25
- Band Material : Zinc Alloy
- Band Colors: black,rose gold
- Band Length : 165mm (6.5inches)
- Fit Wrists : 140-203mm(5.5-8.0 inches)
- Clasp type: Folding Clasp
- Type:Bling Metal Watch Bracelet Strap Decorated With Shiny Rhinestone