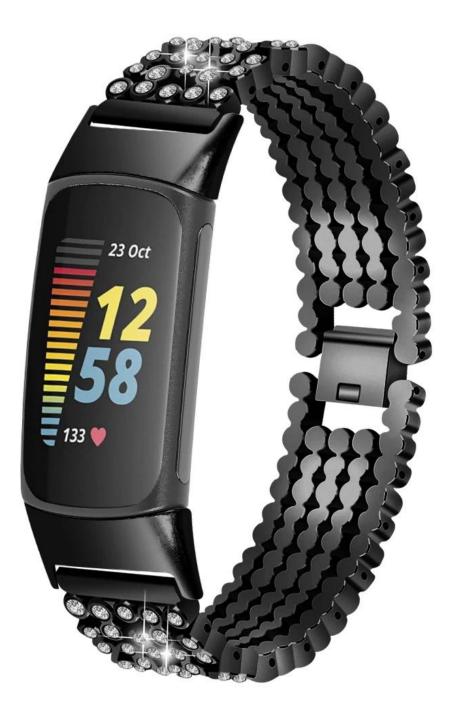

## Wholesale Bling Metal Watch Bracelet Strap For Fitbit Charge 5

## Product Design :

- Fit Model 
  For Fitbit Charge 5
- Item :CBFC5-25
- Band Material : Zinc Alloy
- Band Colors: black,rose gold
- Band Length : 165mm (6.5inches)
- Fit Wrists : 140-203mm(5.5-8.0 inches)
- Clasp type: Folding Clasp
- Type:Bling Metal Watch Bracelet Strap Decorated With Shiny Rhinestone