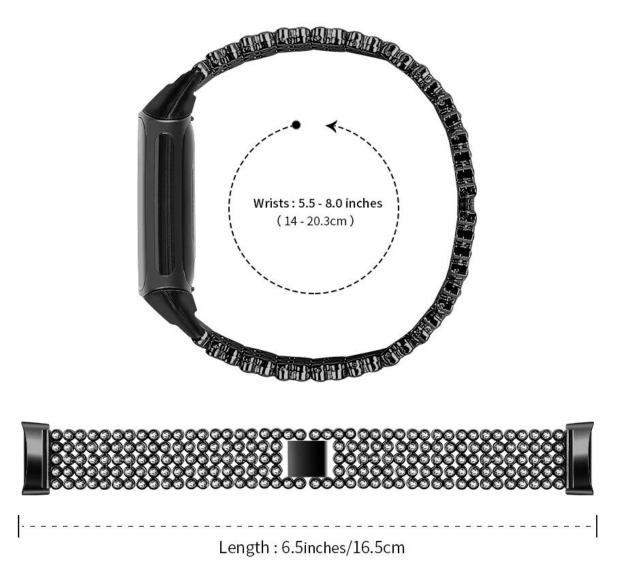

## Product Design :

- Fit Model 
  For Fitbit Charge 5
- Item :CBFC5-25
- Band Material : Zinc Alloy
- Band Colors: black,rose gold
- Band Length : 165mm (6.5inches)
- Fit Wrists : 140-203mm(5.5-8.0 inches)
- Clasp type: Folding Clasp
- Type:Bling Metal Watch Bracelet Strap Decorated With Shiny Rhinestone