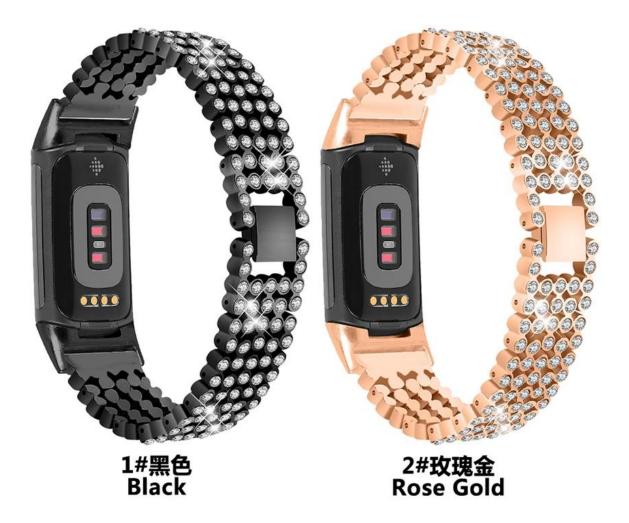

## Product Design :

- Fit Model 
  For Fitbit Charge 5
- Item :CBFC5-25
- Band Material : Zinc Alloy
- Band Colors: black,rose gold
- Band Length : 165mm (6.5inches)
- Fit Wrists : 140-203mm(5.5-8.0 inches)
- Clasp type: Folding Clasp
- Type:Bling Metal Watch Bracelet Strap Decorated With Shiny Rhinestone