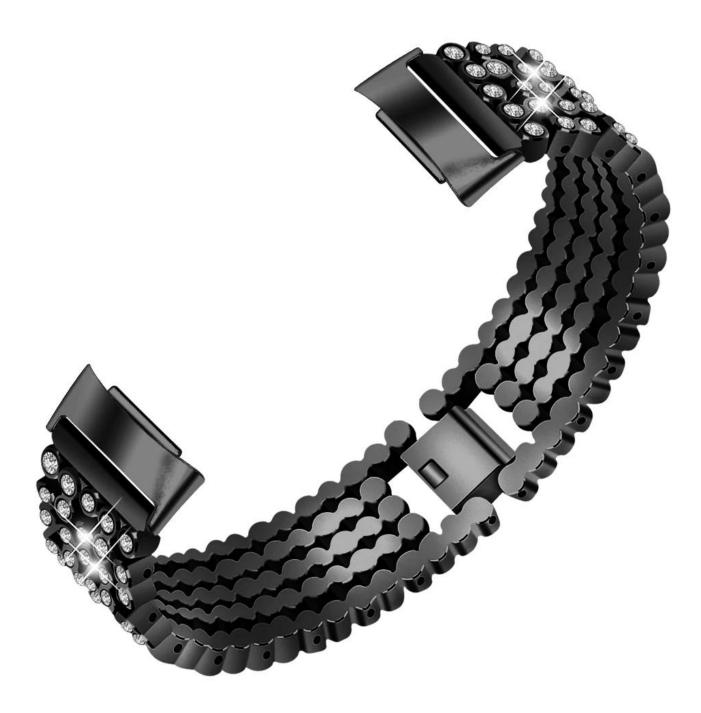

## Wholesale Bling Metal Watch Bracelet Strap For Fitbit Charge 5

## Product Design :

- Fit Model 
  For Fitbit Charge 5
- Item :CBFC5-25
- Band Material : Zinc Alloy
- Band Colors: black,rose gold
- Band Length : 165mm (6.5inches)
- Fit Wrists : 140-203mm(5.5-8.0 inches)
- Clasp type: Folding Clasp
- Type:Bling Metal Watch Bracelet Strap Decorated With Shiny Rhinestone