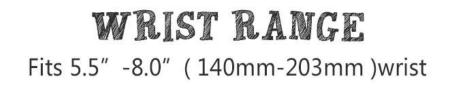

## Product Design :

- Fit Model 
  For Fitbit Charge 5
- Item :CBFC5-25
- Band Material : Zinc Alloy
- Band Colors: black,rose gold
- Band Length : 165mm (6.5inches)
- Fit Wrists : 140-203mm(5.5-8.0 inches)
- Clasp type: Folding Clasp
- Type:Bling Metal Watch Bracelet Strap Decorated With Shiny Rhinestone