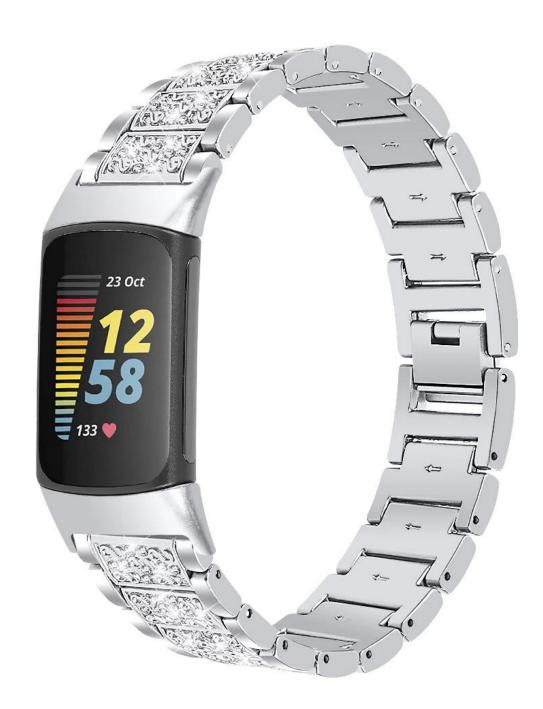

## Vintage Metal Zinc Alloy Watch Band For Fitbit Charge 5 Smartwatch

## **Product Design:**

◆ Fit Model ☐For Fitbit Charge 5

• Item :CBFC5-26

• Band Material : Zinc Alloy

● Band Colors: black,silver,vintage gold,rose pink,rose gold,Colorful

Clasp type: Folding Clasp

• Type: Vintage Zinc Alloy Watch Band Set With Bling Diamond