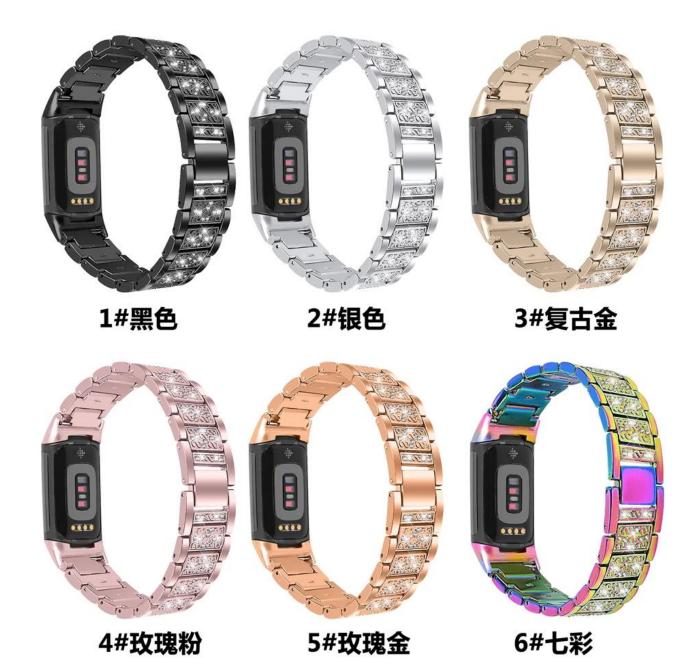

## Vintage Metal Zinc Alloy Watch Band For Fitbit Charge 5 Smartwatch

## **Product Design:**

◆ Fit Model ☐For Fitbit Charge 5

• Item :CBFC5-26

• Band Material : Zinc Alloy

● Band Colors: black,silver,vintage gold,rose pink,rose gold,Colorful

Clasp type: Folding Clasp

• Type: Vintage Zinc Alloy Watch Band Set With Bling Diamond