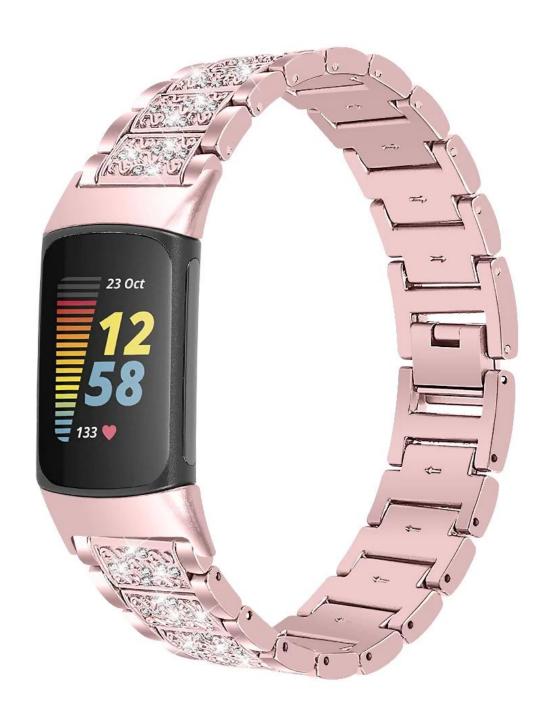

## Vintage Metal Zinc Alloy Watch Band For Fitbit Charge 5 Smartwatch

## **Product Design:**

◆ Fit Model ☐For Fitbit Charge 5

• Item :CBFC5-26

• Band Material : Zinc Alloy

● Band Colors: black,silver,vintage gold,rose pink,rose gold,Colorful

Clasp type: Folding Clasp

• Type: Vintage Zinc Alloy Watch Band Set With Bling Diamond