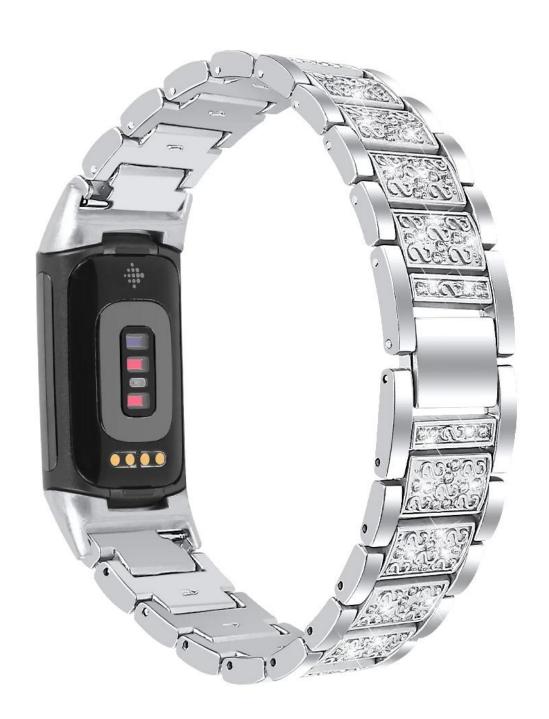

## Vintage Metal Zinc Alloy Watch Band For Fitbit Charge 5 Smartwatch

## **Product Design:**

◆ Fit Model ☐For Fitbit Charge 5

• Item :CBFC5-26

• Band Material : Zinc Alloy

● Band Colors: black,silver,vintage gold,rose pink,rose gold,Colorful

Clasp type: Folding Clasp

• Type: Vintage Zinc Alloy Watch Band Set With Bling Diamond