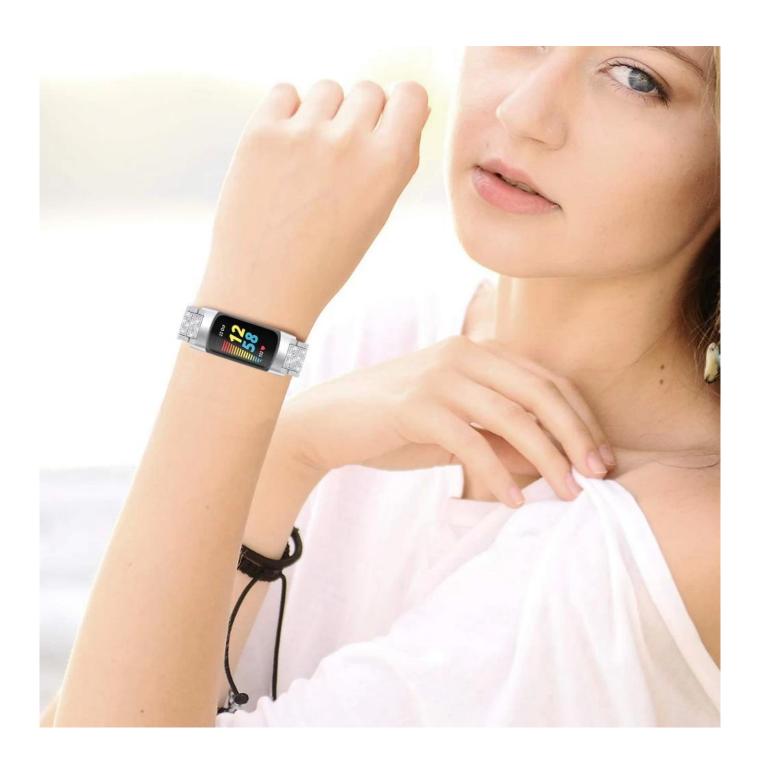

## Vintage Metal Zinc Alloy Watch Band For Fitbit Charge 5 Smartwatch

## **Product Design:**

◆ Fit Model ☐For Fitbit Charge 5

• Item :CBFC5-26

• Band Material : Zinc Alloy

● Band Colors: black,silver,vintage gold,rose pink,rose gold,Colorful

Clasp type: Folding Clasp

• Type: Vintage Zinc Alloy Watch Band Set With Bling Diamond