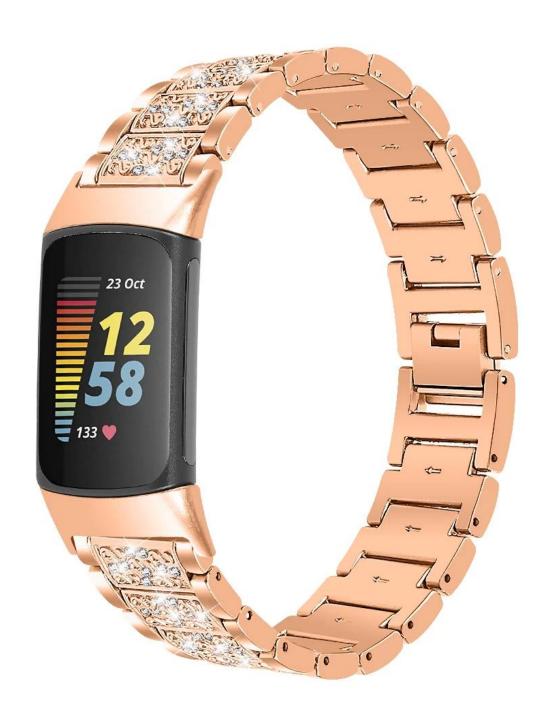

## Vintage Metal Zinc Alloy Watch Band For Fitbit Charge 5 Smartwatch

## **Product Design:**

◆ Fit Model ☐For Fitbit Charge 5

• Item :CBFC5-26

• Band Material : Zinc Alloy

● Band Colors: black,silver,vintage gold,rose pink,rose gold,Colorful

Clasp type: Folding Clasp

• Type: Vintage Zinc Alloy Watch Band Set With Bling Diamond