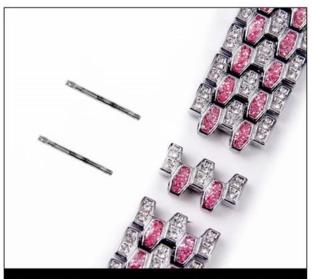

## WRIST RANGE

Fits 5.0" -8.6" ( 128mm-220mm )wrist

02: Remove extra links- Align the pin inside the band to tool needle according the arrow direction showing in picture, rotate the tool wheel to push the pin out.

03: Pull the pin out with your hand when the needle head comes out.

04: Add links on- Align the needle end of the pin to small hole in the band according the arrow direction showing in picture, rotating the wheel to push the pinhead in completely.