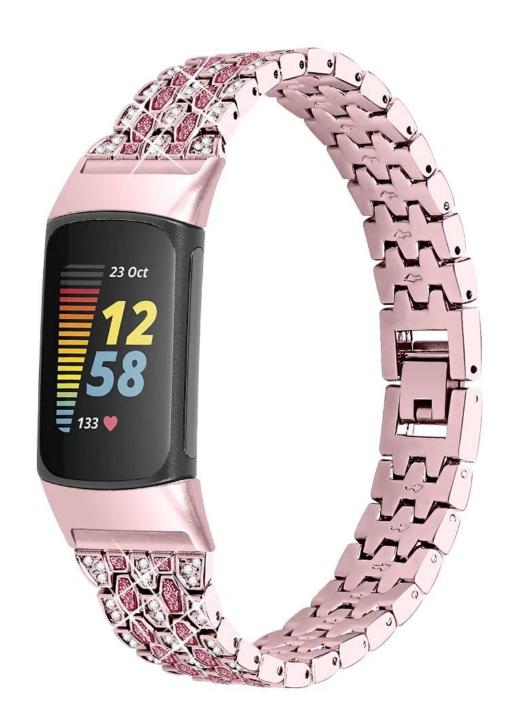

## **Shiny Rhinestone Zinc Alloy Watchband For Fitbit Charge 5**

## **Product Design:**

● Fit Model ☐For Fitbit Charge 5

• Item :CBFC5-28

Band Material : Zinc Alloy

● Band Colors: silver-black, silver-pink, rose pink-pink, black-white

Fit Wrists: 128-220mm(5.0-8.6 inches)

Clasp type: Folding Clasp

• Type:Zinc Alloy Watchband Decorated With Shiny Rhinestone

**Support Mixed Batch Orders** 

First time sample order and mix order is acceptable Larger quantity please contact sales for discount

## WRIST RANGE

Fits 5.0" -8.6" ( 128mm-220mm )wrist

02: Remove extra links- Align the pin inside the band to tool needle according the arrow direction showing in picture, rotate the tool wheel to push the pin out.