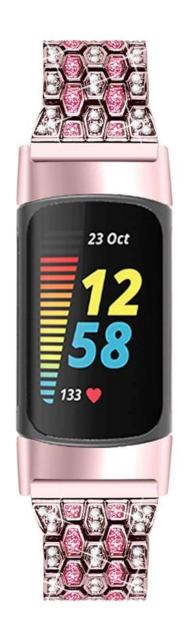

## **Shiny Rhinestone Zinc Alloy Watchband For Fitbit Charge 5**

## **Product Design:**

● Fit Model ☐For Fitbit Charge 5

• Item :CBFC5-28

Band Material : Zinc Alloy

● Band Colors: silver-black, silver-pink, rose pink-pink, black-white

Fit Wrists: 128-220mm(5.0-8.6 inches)

Clasp type: Folding Clasp

• Type:Zinc Alloy Watchband Decorated With Shiny Rhinestone

**Support Mixed Batch Orders** 

First time sample order and mix order is acceptable Larger quantity please contact sales for discount