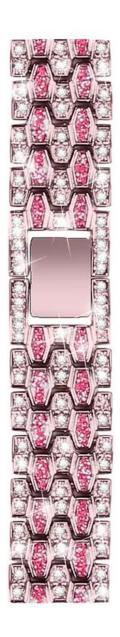

## **Product Design:**

● Fit Model ☐For Fitbit Charge 5

• Item :CBFC5-28

Band Material : Zinc Alloy

● Band Colors: silver-black, silver-pink, rose pink-pink, black-white

Fit Wrists: 128-220mm(5.0-8.6 inches)

Clasp type: Folding Clasp

• Type:Zinc Alloy Watchband Decorated With Shiny Rhinestone

**Support Mixed Batch Orders** 

First time sample order and mix order is acceptable Larger quantity please contact sales for discount