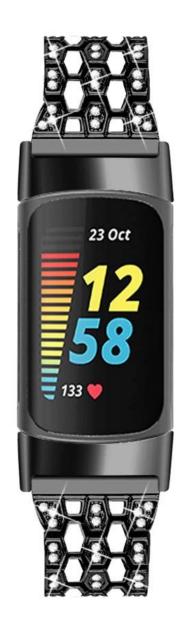

## **Product Design:**

● Fit Model ☐For Fitbit Charge 5

• Item :CBFC5-28

Band Material : Zinc Alloy

● Band Colors: silver-black, silver-pink, rose pink-pink, black-white

Fit Wrists: 128-220mm(5.0-8.6 inches)

Clasp type: Folding Clasp

• Type:Zinc Alloy Watchband Decorated With Shiny Rhinestone

**Support Mixed Batch Orders** 

First time sample order and mix order is acceptable Larger quantity please contact sales for discount