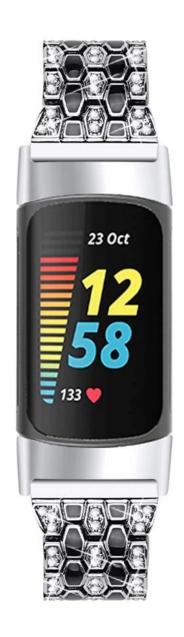

## **Shiny Rhinestone Zinc Alloy Watchband For Fitbit Charge 5**

## **Product Design:**

● Fit Model ☐For Fitbit Charge 5

• Item :CBFC5-28

Band Material : Zinc Alloy

● Band Colors: silver-black, silver-pink, rose pink-pink, black-white

Fit Wrists: 128-220mm(5.0-8.6 inches)

Clasp type: Folding Clasp

• Type:Zinc Alloy Watchband Decorated With Shiny Rhinestone

**Support Mixed Batch Orders** 

First time sample order and mix order is acceptable Larger quantity please contact sales for discount