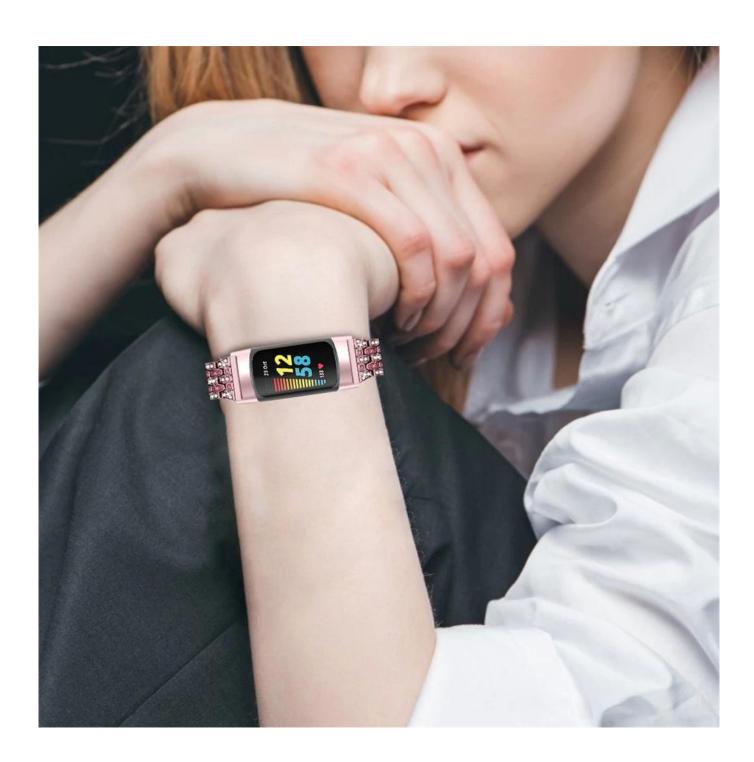

ort Mixed Batch Orders** 

First time sample order and mix order is acceptable Larger quantity please contact sales for discount

The default packaging: Nice OPP Bag.

Also Can Choose the Retailing Package, Please Contact us.

Support Package Customized Service [Logo, Size, Description, Colors, Label, etc]



## WRIST RANGE

Fits 5.0" -8.6" ( 128mm-220mm )wrist



















02: Remove extra links- Align the pin inside the band to tool needle according the arrow direction showing in picture, rotate the tool wheel to push the pin out.



03: Pull the pin out with your hand when the needle head comes out.



04: Add links on- Align the needle end of the pin to small hole in the band according the arrow direction showing in picture, rotating the wheel to push the pinhead in completely.