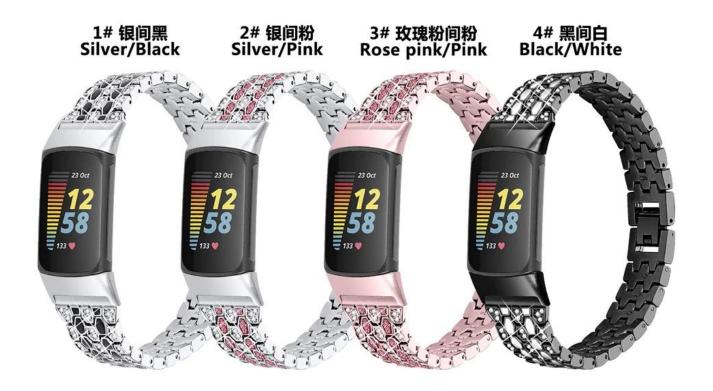

## **Product Design:**

● Fit Model ☐For Fitbit Charge 5

• Item :CBFC5-28

Band Material : Zinc Alloy

● Band Colors: silver-black, silver-pink, rose pink-pink, black-white

Fit Wrists: 128-220mm(5.0-8.6 inches)

Clasp type: Folding Clasp

• Type:Zinc Alloy Watchband Decorated With Shiny Rhinestone

**Support Mixed Batch Orders** 

First time sample order and mix order is acceptable Larger quantity please contact sales for discount