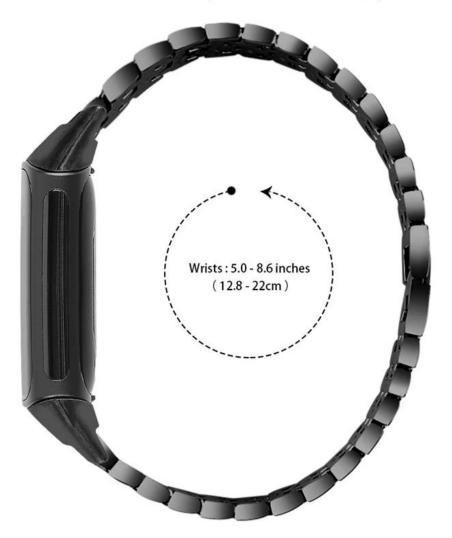

## WRIST RANGE

Fits 5.0" -8.6" ( 128mm-220mm )wrist

02: Remove extra links- Align the pin inside the band to tool needle according the arrow direction showing in picture, rotate the tool wheel to push the pin out.