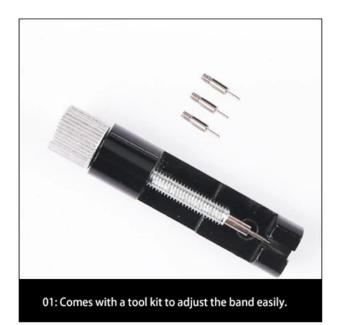

## WRIST RANGE

Fits 5.0" -8.6" ( 128mm-220mm )wrist

02: Remove extra links- Align the pin inside the band to tool needle according the arrow direction showing in picture, rotate the tool wheel to push the pin out.