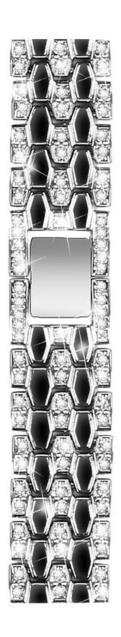

## **Product Design:**

● Fit Model ☐For Fitbit Charge 5

• Item :CBFC5-28

Band Material : Zinc Alloy

● Band Colors: silver-black, silver-pink, rose pink-pink, black-white

Fit Wrists: 128-220mm(5.0-8.6 inches)

Clasp type: Folding Clasp

• Type:Zinc Alloy Watchband Decorated With Shiny Rhinestone

**Support Mixed Batch Orders** 

First time sample order and mix order is acceptable Larger quantity please contact sales for discount