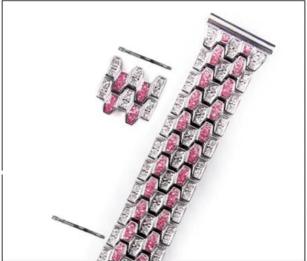

03: Pull the pin out with your hand when the needle head comes out.

04: Add links on- Align the needle end of the pin to small hole in the band according the arrow direction showing in picture, rotating the wheel to push the pinhead in completely.