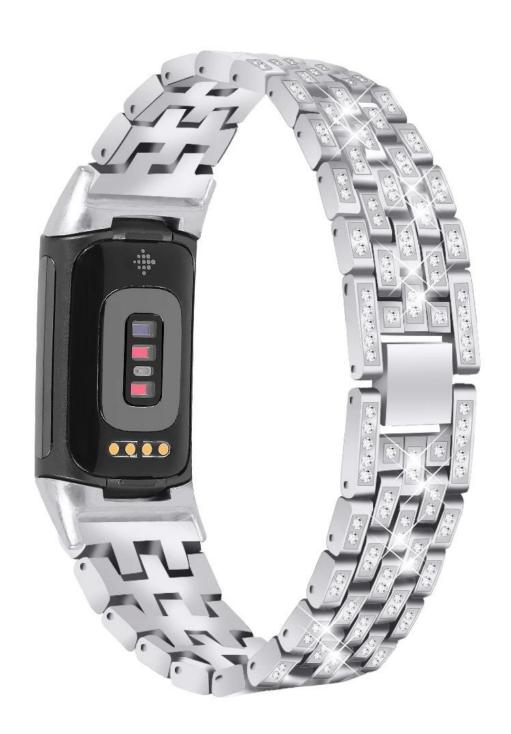

## **Shiny Diamond Metal Bands For Fitbit Charge 5 Smart Watch**

## **Product Design:**

● Fit Model ☐For Fitbit Charge 5

• Item: CBFC5-29

• Band Material : Zinc Alloy

Band Colors: black,silver,vintage gold,rose pink,rose gold

• Band Length: 165mm (6.5inches)

• Fit Wrists: 140-203mm(5.5-8.0 inches)

Clasp type: Folding Clasp

• Type:Metal Zinc Alloy Watch Band, decorated with rhinestone

Support Mixed Batch Orders

First time sample order and mix order is acceptable Larger quantity please contact sales for discount