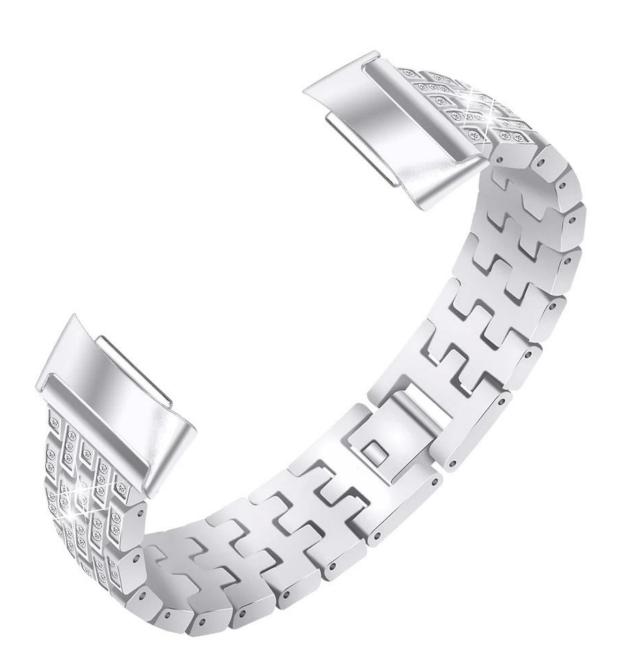

## **Product Design:**

● Fit Model ☐For Fitbit Charge 5

• Item: CBFC5-29

• Band Material : Zinc Alloy

Band Colors: black,silver,vintage gold,rose pink,rose gold

• Band Length: 165mm (6.5inches)

• Fit Wrists: 140-203mm(5.5-8.0 inches)

Clasp type: Folding Clasp

• Type:Metal Zinc Alloy Watch Band, decorated with rhinestone

Support Mixed Batch Orders

First time sample order and mix order is acceptable Larger quantity please contact sales for discount