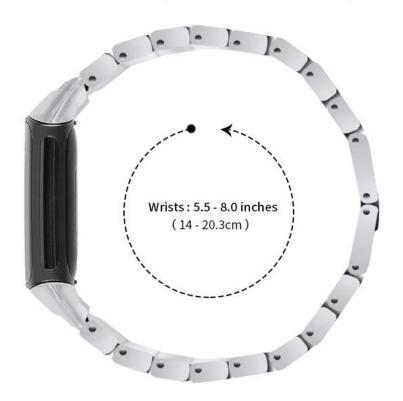

## **Shiny Diamond Metal Bands For Fitbit Charge 5 Smart Watch**

## **Product Design:**

● Fit Model ☐For Fitbit Charge 5

• Item: CBFC5-29

• Band Material : Zinc Alloy

Band Colors: black,silver,vintage gold,rose pink,rose gold

• Band Length: 165mm (6.5inches)

• Fit Wrists: 140-203mm(5.5-8.0 inches)

Clasp type: Folding Clasp

• Type:Metal Zinc Alloy Watch Band, decorated with rhinestone

Support Mixed Batch Orders

First time sample order and mix order is acceptable Larger quantity please contact sales for discount

The default packaging: Nice OPP Bag.

Also Can Choose the Retailing Package, Please Contact us.

Support Package Customized Service [Logo, Size, Description, Colors, Label, etc]



## WRIST RANGE

Fits 5.5" -8.0" ( 140mm-203mm )wrist





Length : 6.5inches/16.5cm