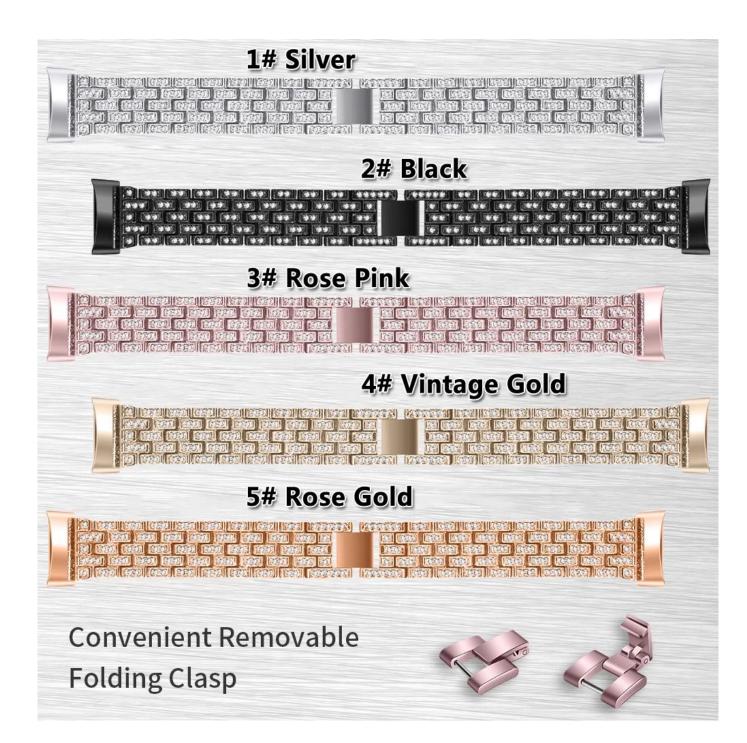

## **Product Design:**

● Fit Model ☐For Fitbit Charge 5

• Item: CBFC5-29

• Band Material : Zinc Alloy

Band Colors: black,silver,vintage gold,rose pink,rose gold

• Band Length: 165mm (6.5inches)

• Fit Wrists: 140-203mm(5.5-8.0 inches)

Clasp type: Folding Clasp

• Type:Metal Zinc Alloy Watch Band, decorated with rhinestone

Support Mixed Batch Orders

First time sample order and mix order is acceptable Larger quantity please contact sales for discount