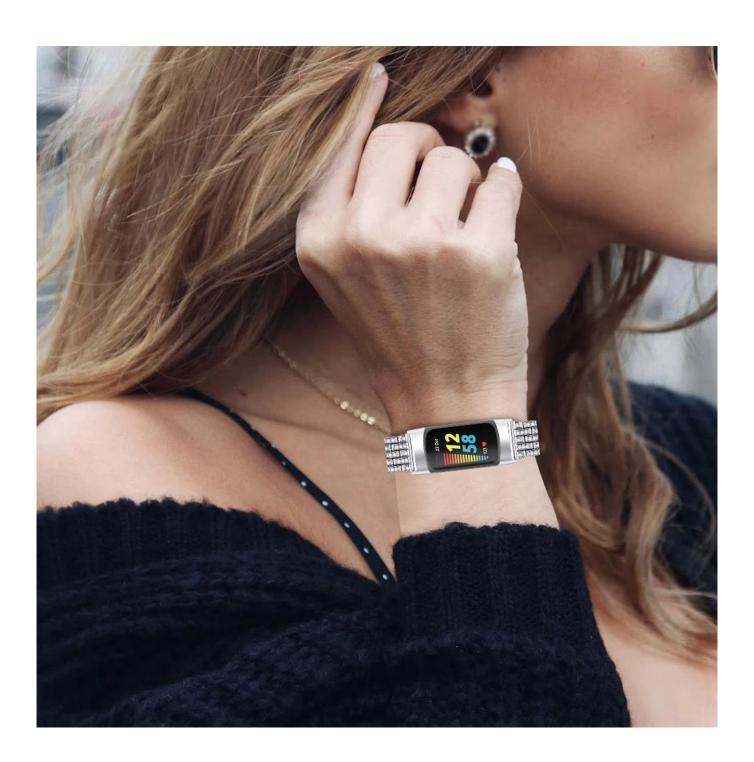

## **Shiny Diamond Metal Bands For Fitbit Charge 5 Smart Watch**

## **Product Design:**

● Fit Model ☐For Fitbit Charge 5

• Item: CBFC5-29

• Band Material : Zinc Alloy

Band Colors: black,silver,vintage gold,rose pink,rose gold

• Band Length: 165mm (6.5inches)

• Fit Wrists: 140-203mm(5.5-8.0 inches)

Clasp type: Folding Clasp

• Type:Metal Zinc Alloy Watch Band, decorated with rhinestone

Support Mixed Batch Orders

First time sample order and mix order is acceptable Larger quantity please contact sales for discount

The default packaging: Nice OPP Bag.

Also Can Choose the Retailing Package, Please Contact us.

Support Package Customized Service [Logo, Size, Description, Colors, Label, etc]



## WRIST RANGE

Fits 5.5" -8.0" ( 140mm-203mm )wrist





Length : 6.5inches/16.5cm