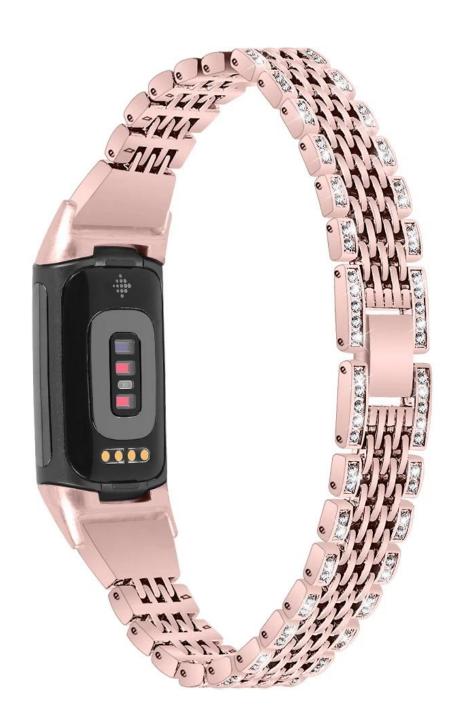

## Slim Bling Rhinestone Zinc Alloy Metal Watch Straps For Fitbit Charge 5

## **Product Design:**

● Fit Model ☐For Fitbit Charge 5

• Item: CBFC5-30

Band Material : Zinc Alloy

Band Colors: black,silver,rose pink

Clasp type: Folding Clasp

• Type:Slim Bling Rhinestone Zinc Alloy Metal Watch Straps