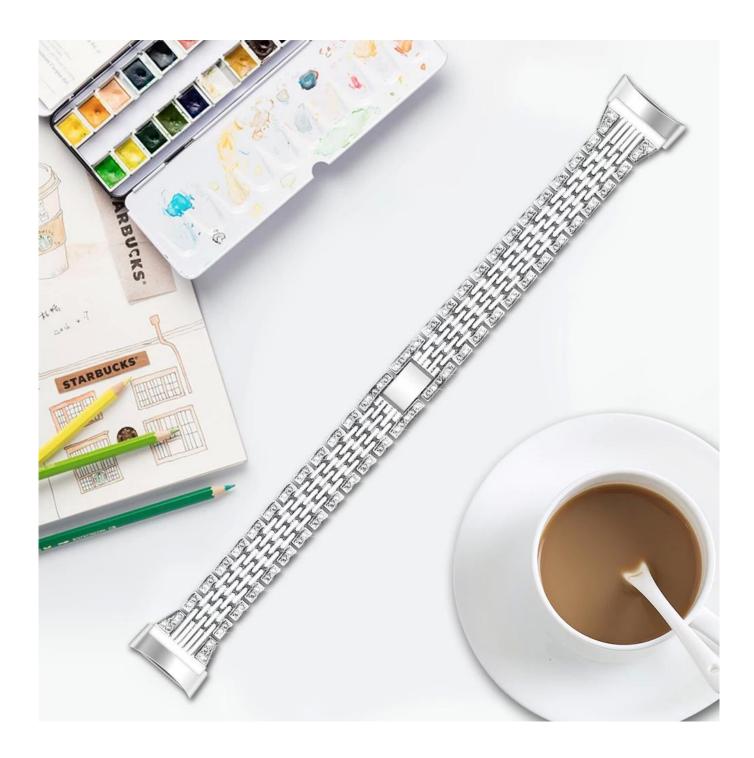

## Slim Bling Rhinestone Zinc Alloy Metal Watch Straps For Fitbit Charge 5

## **Product Design:**

● Fit Model ☐For Fitbit Charge 5

• Item: CBFC5-30

Band Material : Zinc Alloy

Band Colors: black,silver,rose pink

Clasp type: Folding Clasp

• Type:Slim Bling Rhinestone Zinc Alloy Metal Watch Straps

Support Mixed Batch Orders

First time sample order and mix order is acceptable Larger quantity please contact sales for discount

The default packaging: Nice OPP Bag.

Also Can Choose the Retailing Package, Please Contact us.

Support Package Customized Service [Logo, Size, Description, Colors, Label, etc]











## Understated luxury Rhinestone chain