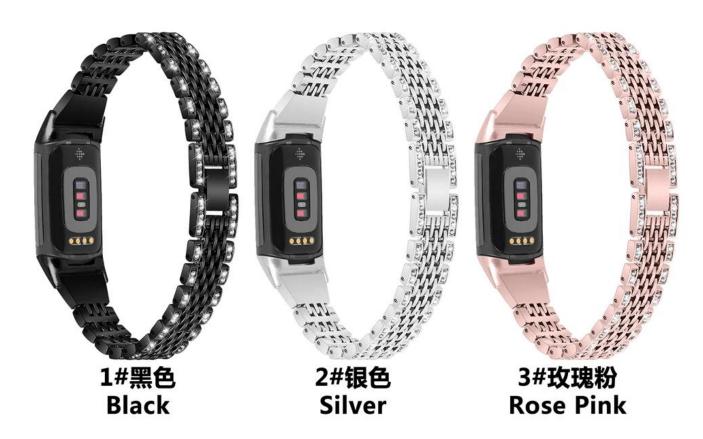

## Slim Bling Rhinestone Zinc Alloy Metal Watch Straps For Fitbit Charge 5

## **Product Design:**

● Fit Model ☐For Fitbit Charge 5

• Item: CBFC5-30

Band Material : Zinc Alloy

Band Colors: black,silver,rose pink

Clasp type: Folding Clasp

• Type:Slim Bling Rhinestone Zinc Alloy Metal Watch Straps