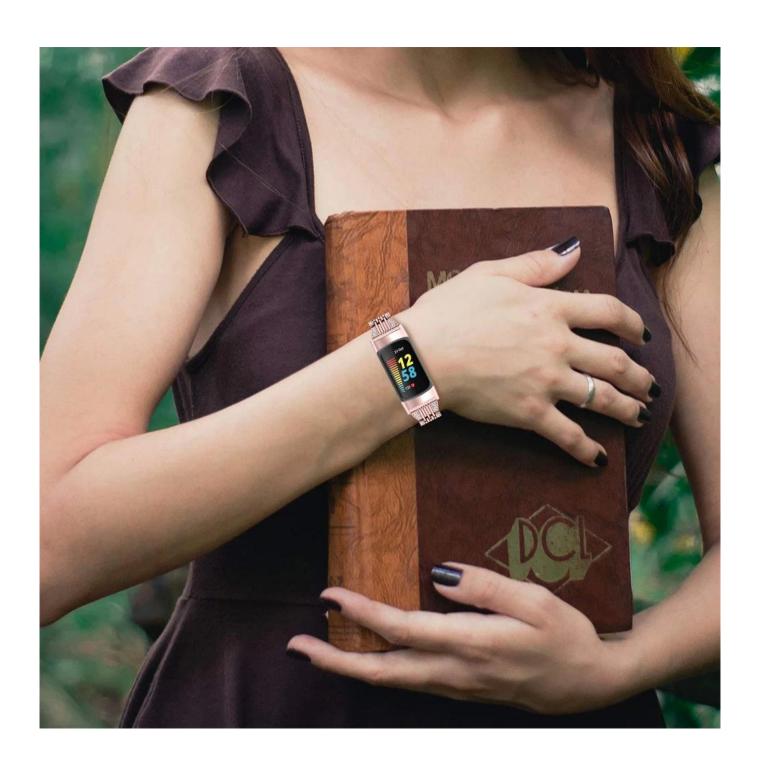

## Slim Bling Rhinestone Zinc Alloy Metal Watch Straps For Fitbit Charge 5

## **Product Design:**

● Fit Model ☐For Fitbit Charge 5

• Item: CBFC5-30

Band Material : Zinc Alloy

Band Colors: black,silver,rose pink

Clasp type: Folding Clasp

• Type:Slim Bling Rhinestone Zinc Alloy Metal Watch Straps

## Understated luxury Rhinestone chain