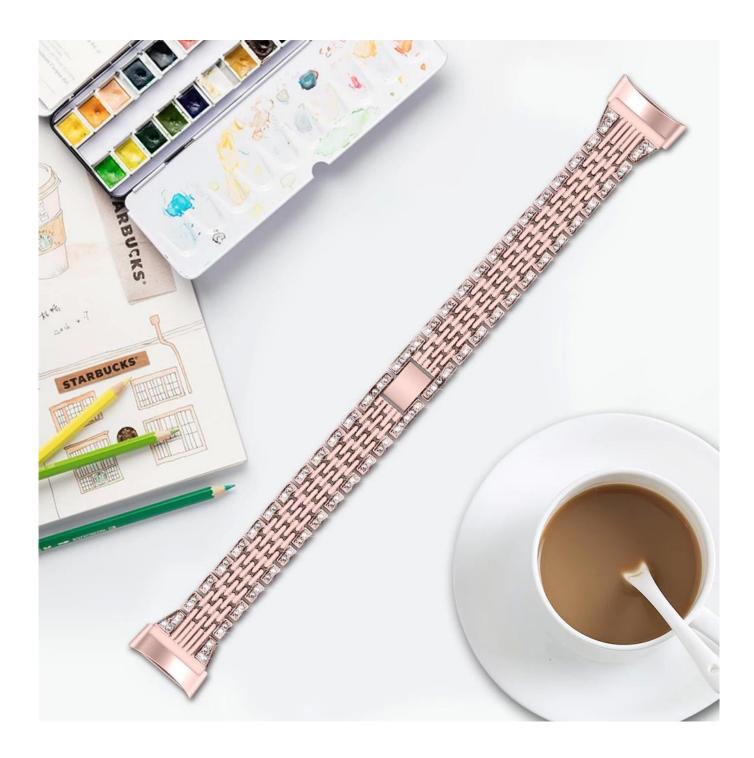

## Slim Bling Rhinestone Zinc Alloy Metal Watch Straps For Fitbit Charge 5

## **Product Design:**

● Fit Model ☐For Fitbit Charge 5

• Item: CBFC5-30

Band Material : Zinc Alloy

Band Colors: black,silver,rose pink

Clasp type: Folding Clasp

• Type:Slim Bling Rhinestone Zinc Alloy Metal Watch Straps

Support Mixed Batch Orders

First time sample order and mix order is acceptable Larger quantity please contact sales for discount

The default packaging: Nice OPP Bag.

Also Can Choose the Retailing Package, Please Contact us.

Support Package Customized Service [Logo, Size, Description, Colors, Label, etc]











## Understated luxury Rhinestone chain