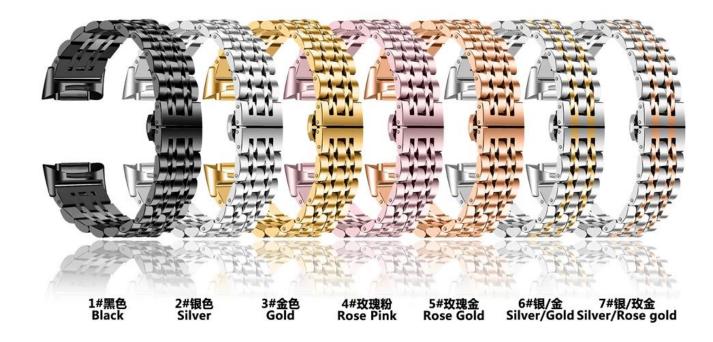

## **Product Design:**

● Fit Model ☐For Fitbit Charge 5

• Item :CBFC5-31

Band Material : Stainless Steel

● Band Colors: Black, Silver, Gold, Rose Pink, Rose Gold, Silver-gold, Sliver-rose gold

Clasp type: Butterfly Buckle