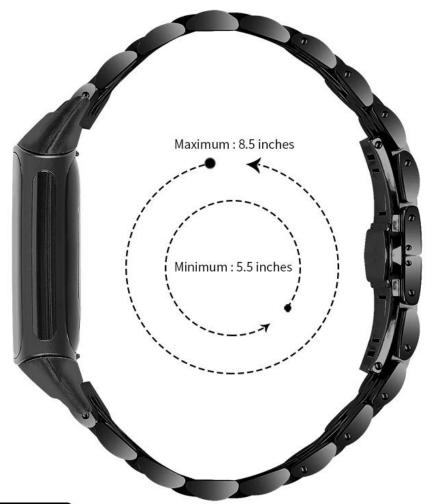

• Fit Wrists: 5.5-8.5" inch (140mm-216mm)

• Design : Band comes with watch lugs on both ends

■ Type Stainless Steel Watch Straps Designed With Butterfly Buckle

## WRIST RANGE MEASUREMENT

Size

5.5" -8.5" inches (140mm-216mm)