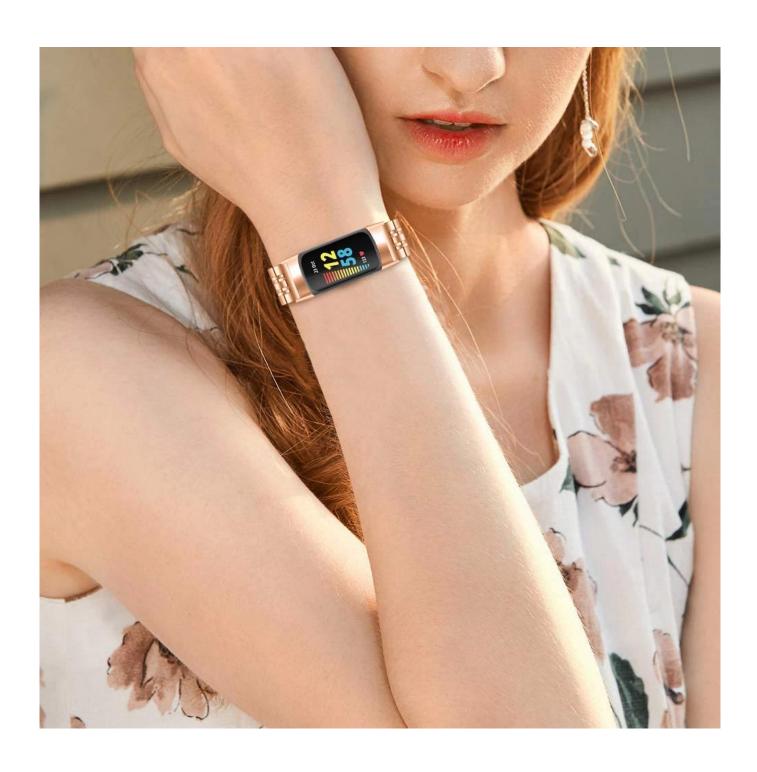

## **Butterfly Buckle Stainless Steel Watch Straps For Fitbit Charge 5**

## **Product Design:**

● Fit Model ☐For Fitbit Charge 5

• Item :CBFC5-31

Band Material : Stainless Steel

● Band Colors: Black, Silver, Gold, Rose Pink, Rose Gold, Silver-gold, Sliver-rose gold

Clasp type: Butterfly Buckle

• Fit Wrists: 5.5-8.5" inch (140mm-216mm)

• Design : Band comes with watch lugs on both ends

■ Type Stainless Steel Watch Straps Designed With Butterfly Buckle

## WRIST RANGE MEASUREMENT

Size

5.5" -8.5" inches (140mm-216mm)