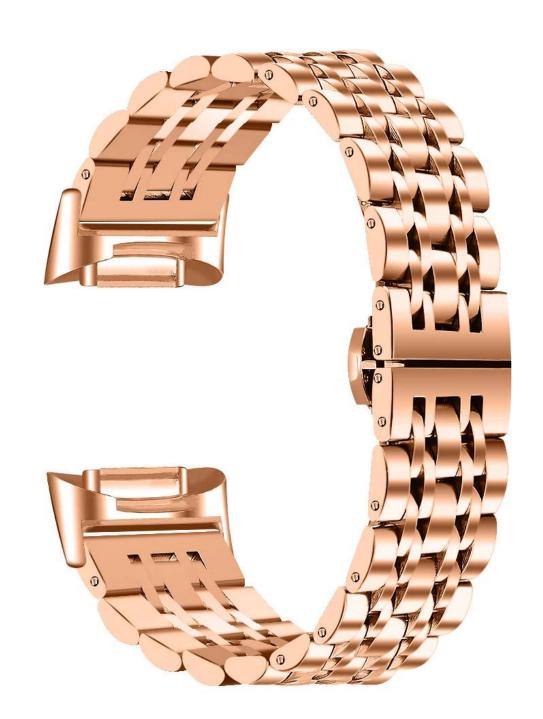

## **Butterfly Buckle Stainless Steel Watch Straps For Fitbit Charge 5**

## **Product Design:**

● Fit Model ☐For Fitbit Charge 5

• Item :CBFC5-31

Band Material : Stainless Steel

● Band Colors: Black, Silver, Gold, Rose Pink, Rose Gold, Silver-gold, Sliver-rose gold

Clasp type: Butterfly Buckle

• Fit Wrists: 5.5-8.5" inch (140mm-216mm)

• Design : Band comes with watch lugs on both ends

■ Type Stainless Steel Watch Straps Designed With Butterfly Buckle