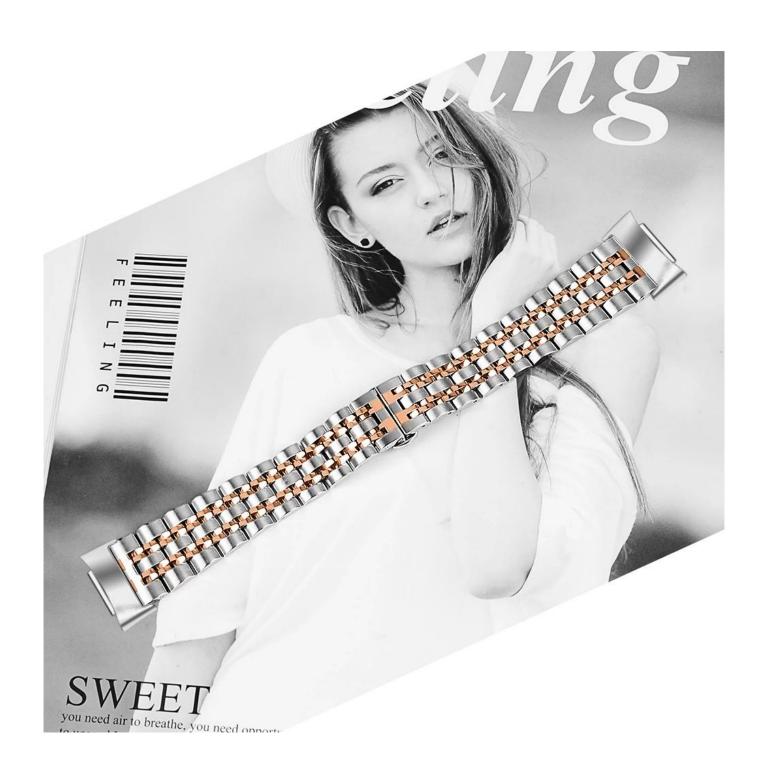

## **Butterfly Buckle Stainless Steel Watch Straps For Fitbit Charge 5**

## **Product Design:**

● Fit Model ☐For Fitbit Charge 5

• Item :CBFC5-31

Band Material : Stainless Steel

● Band Colors: Black, Silver, Gold, Rose Pink, Rose Gold, Silver-gold, Sliver-rose gold

Clasp type: Butterfly Buckle