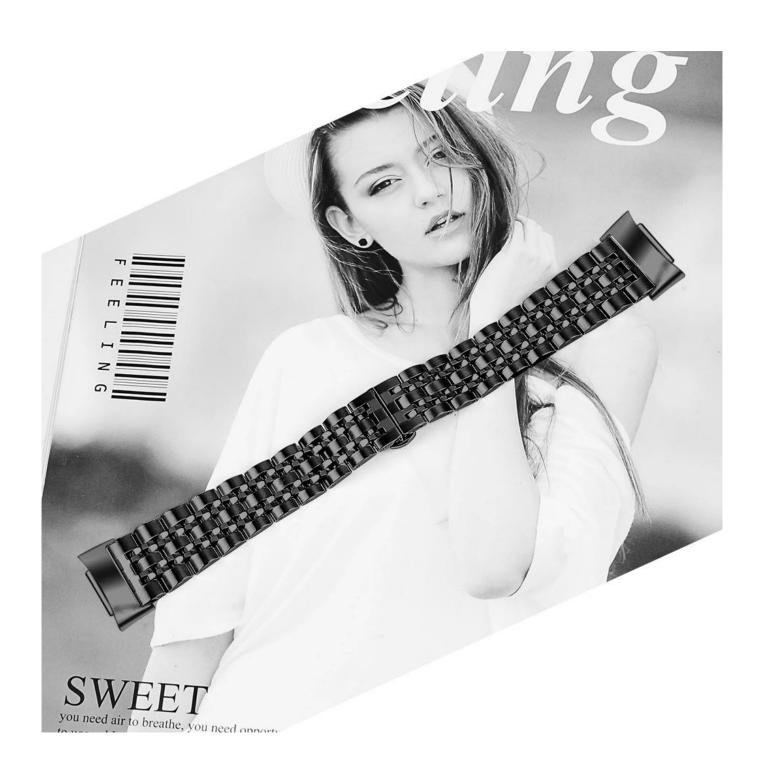

## **Butterfly Buckle Stainless Steel Watch Straps For Fitbit Charge 5**

## **Product Design:**

● Fit Model ☐For Fitbit Charge 5

• Item :CBFC5-31

Band Material : Stainless Steel

● Band Colors: Black, Silver, Gold, Rose Pink, Rose Gold, Silver-gold, Sliver-rose gold

Clasp type: Butterfly Buckle